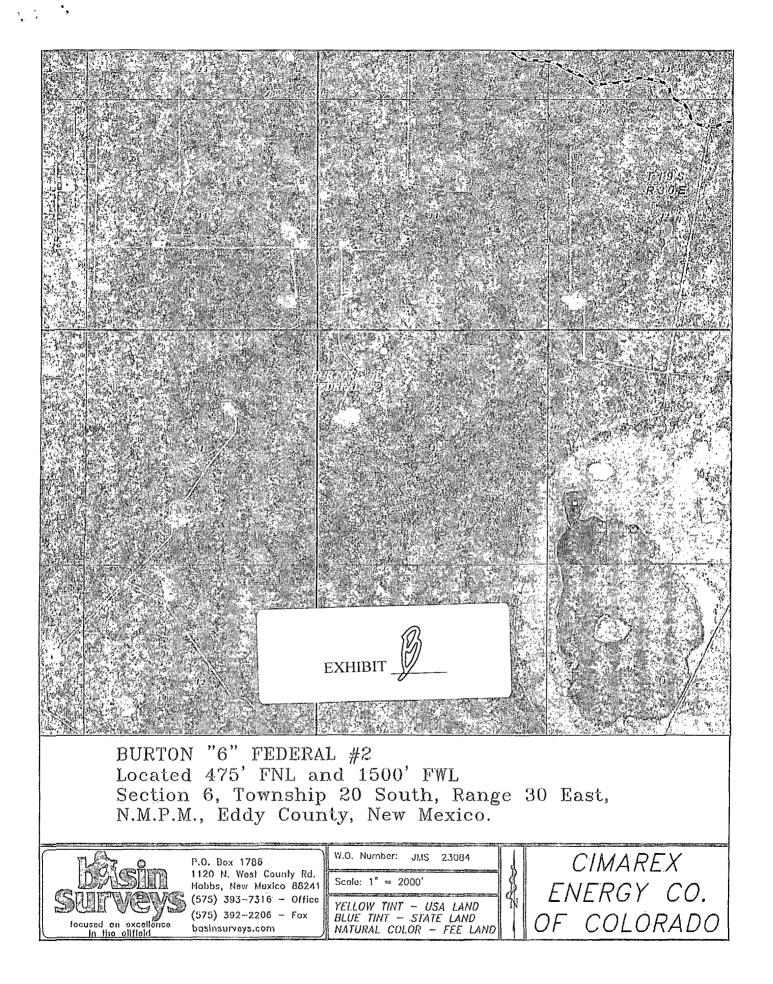

Applicant desired to place the proposed well at an orthodox location, but the Bureau of Land Management requested the location be moved to the west to avoid surface disturbance (the surface drops off to the east). **Exhibit B**.