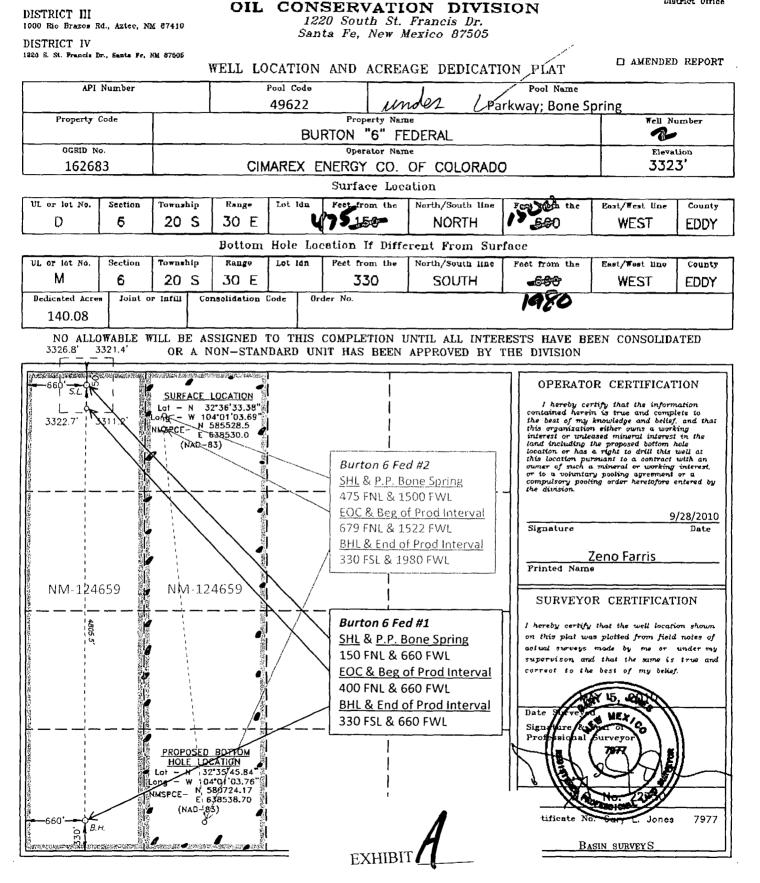

| Well name:            | Burton "6" Fed. Well No. 2                                                                            |
|-----------------------|-------------------------------------------------------------------------------------------------------|
| Surface location:     | 475 feet FNL & 1500 feet FWL                                                                          |
| Bottom hole location: | 330 feet FSL & 1980 feet FWL                                                                          |
| Well unit:            | E <sup>1</sup> / <sub>2</sub> W <sup>1</sup> / <sub>2</sub> of Section 6, Township 20 South, Range 30 |
|                       | East, N.M.P.M., Eddy County, New Mexico                                                               |

The well is in the Parkway-Bone Spring Pool, which is an oil pool. Under Oil Conservation Division regulations, wells in the pool are spaced on 40 acres, with wells to be no closer than 330 feet to a quarter-quarter section line. A Form C-102 is attached as **Exhibit A**.

Applicant desired to place the proposed well at an orthodox location, but the Bureau of Land Management requested the location be moved to the west to avoid surface disturbance (the surface drops off to the east). **Exhibit B**.