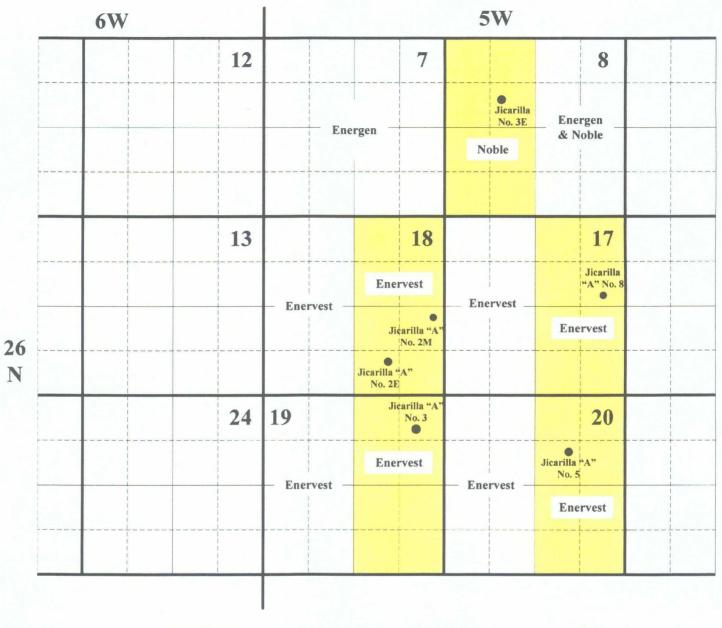

Prior to testing to determine whether the well will be classified as oil or gas, the Jicarilla "A" No. 2M will be dedicated to the E/2 of Section 18 in the Tapacito-Gallup Associated Pool.

Pursuant to the general rules for the associated pools, Enervest is required to provide notice of this application to "all operators of proration or spacing units offsetting the unit for which the unorthodox location is sought". A search of Division records shows that the following-described wells are producing as gas wells from the Gallup formation in offset units:

Section 8, T-26N, R-5W: Noble Energy:

Jicarilla No. 3E (Unit F) W/2 Dedication

Section 17, T-26N, R-5W: Enervest Operating, L.L.C.:

Jicarilla "A" No. 8 (Unit H) E/2 Dedication

Section 20, T-26N, R-5W: Enervest Operating, L.L.C.:

Jicarilla "A" No. 5 (Unit G) E/2 Dedication

Section 19, T-26N, R-5W: Enervest Operating, L.L.C.:

Jicarilla "A" No. 3 (Unit A) E/2 Dedication

Additional offset operators include:

Section 18: Enervest

Section 7: Energen Resources Corporation

Section 8: Noble Energy & Energen Resources Corporation

Section 17: Enervest Section 20: Enervest Section 19: Enervest Enervest Operating, L.L.C. Request to Amend NSL-5379-A Jicarilla "A" No. 2M Page 3

Enervest has provided notice of this application to all operators of proration or spacing units offsetting the E/2 of Section 18. These offset operators include Energen Resources Corporation and Noble Energy. Please note that Enervest also operates offset acreage in Sections 17, 18, 19 and 20, and that the interest ownership in this offset acreage and in E/2 of Section 18 is common throughout.