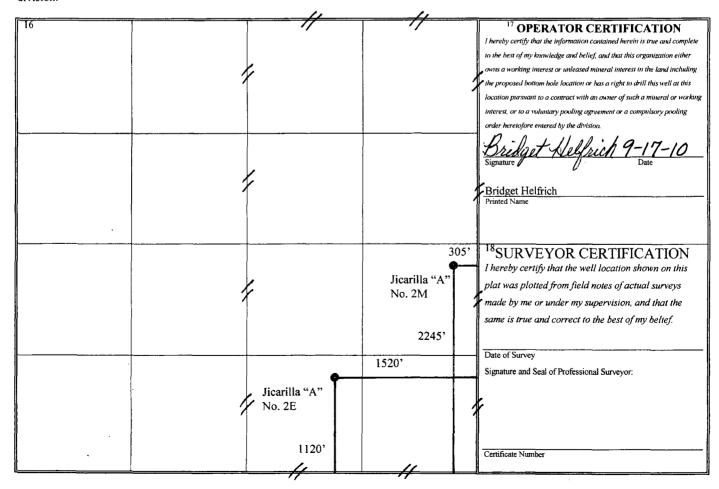

Jicarilla "A" No. 2M (30-039-29913)

2245' FSL & 305' FEL (Unit I)

Section 18, T-26 North, R-5 West, NMPM,

Rio Arriba County, New Mexico

Dear Mr. Fesmire,

By Order No. NSL-5379-A dated June 9, 2006, the Division authorized CDX Rio, L.L.C. to drill the Jicarilla "A" Well No. 2M at an unorthodox infill gas well location in both the Blanco-Mesaverde (72319) and Basin-Dakota (71599) Gas Pools 2245 feet from the South line and 305 feet from the East line (Unit I) of Section 18, Township 26 North, Range 5 West, NMPM, Rio Arriba County, New Mexico.

Enervest currently operates the Jicarilla "A" No. 2E (30-039-22581) located 1120 feet from the South line and 1520 feet from the East line (Unit O) of Section 18. This well is currently classified as a gas well in the Tapacito-Gallup Associated Pool and is currently dedicated to a standard 320-acre spacing and proration unit comprising the E/2 of Section 18.

☐ AMENDED REPORT

| i                            | API Numbe    | er              |              | <sup>2</sup> Pool Code |                       |                  | <sup>3</sup> Pool Na | me             |                        |
|------------------------------|--------------|-----------------|--------------|------------------------|-----------------------|------------------|----------------------|----------------|------------------------|
| 30-                          | -039-299     | 13              |              | 58090                  |                       | Тар              | acito-Gallup A       | ssociated Pool |                        |
| 4 Property (                 |              |                 | <del></del>  |                        | <sup>5</sup> Property | Name             |                      |                | Well Number            |
| 3067                         | 50           |                 |              |                        | Jicarilla             | "A"              |                      |                | 2M                     |
| 7OGRID                       |              |                 | ****         |                        | 8 Operator            | Name             |                      |                | <sup>9</sup> Elevation |
| 14319                        | 9            |                 |              | E                      | nervest Opera         | ating L.L.C.     |                      |                | 6,611' GR              |
|                              |              |                 |              |                        | <sup>10</sup> Surface | Location         |                      |                |                        |
| UL or lot no.                | Section      | Township        | Range        | Lot Idn                | Feet from the         | North/South line | Feet from the        | East/West line | County                 |
| I                            | 18           | 26 North        | 5 West       |                        | 2245                  | South            | 305                  | East           | Rio Arriba             |
|                              |              | <u> </u>        | 11 Bc        | ottom Ho               | le Location I         | f Different From | m Surface            | <u></u>        | <u></u>                |
| UL or lot no.                | Section      | Township        | Range        | Lot Idn                | Feet from the         | North/South line | Feet from the        | East/West line | County                 |
| <sup>2</sup> Dedicated Acres | s 13 Joint o | or Infill 14 Co | onsolidation | Code 15 Or             | der No.               | <u> </u>         |                      | <u> </u>       |                        |