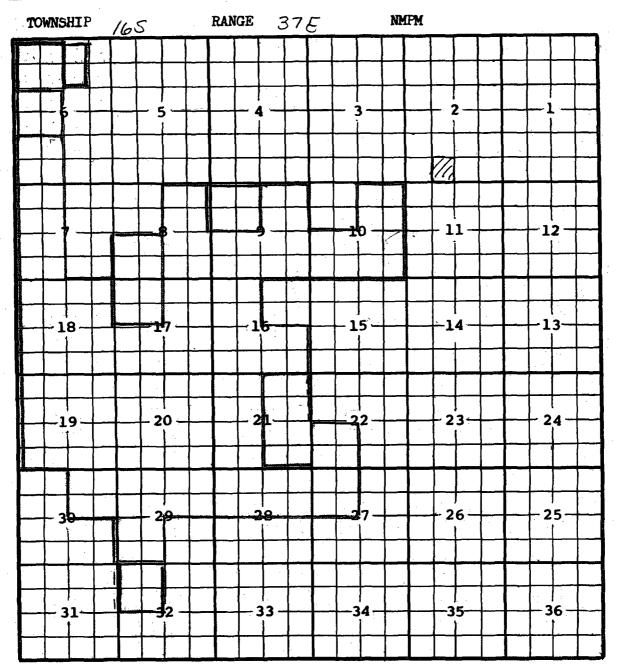

WELL LOCATION AND ACREAGE DEDICATION PLAT

☐ AMENDED REPORT

| API Number    | Pool Code                | Pool Name               |             |  |  |  |  |  |
|---------------|--------------------------|-------------------------|-------------|--|--|--|--|--|
|               |                          | Southeast Dean-Wolfcamp |             |  |  |  |  |  |
| Property Code | Proj                     | perty Name              | Well Number |  |  |  |  |  |
| 97005         | OVE                      | RLAND                   | 1           |  |  |  |  |  |
| OGRID No.     | Oper                     | rator Name              | Elevation   |  |  |  |  |  |
| 215758        | Pecos Production Company |                         | 3791        |  |  |  |  |  |

#### Surface Location

| 1 | UL or lot No. | Section | Township | Range | Lot Idn | Feet from the | North/South line | Feet from the | East/West line | County |
|---|---------------|---------|----------|-------|---------|---------------|------------------|---------------|----------------|--------|
|   | V             | 2       | 16~S     | 37-E  |         | 1276          | SOUTH            | 1724          | WEST           | LEA    |

#### Bottom Hole Location If Different From Surface

| UL o    | r lot | No.   | s  | Section | Townsh   | ip  | Range        | Lot  | Idn | Feet from the | North/South line | Feet from the | East/West line | County |
|---------|-------|-------|----|---------|----------|-----|--------------|------|-----|---------------|------------------|---------------|----------------|--------|
| Dedi    | cated | l Acr | es | Joint o | r Infill | Cor | solidation ( | Code | Ore | der No.       |                  | <u> </u>      |                |        |
| <u></u> | 40    |       |    |         |          |     |              |      | j   |               |                  |               |                |        |

NO ALLOWABLE WILL BE ASSIGNED TO THIS COMPLETION UNTIL ALL INTERESTS HAVE BEEN CONSOLIDATED OR A NON-STANDARD UNIT HAS BEEN APPROVED BY THE DIVISION

|                                                |          |              |             |                 | OPERATOR CERTIFICATION  I hereby certify the the information contained herein is true and complete to the best of my knowledge and belief. |
|------------------------------------------------|----------|--------------|-------------|-----------------|--------------------------------------------------------------------------------------------------------------------------------------------|
|                                                | LOT 4    | LOT 3        | LOT 2       | LOT 1           | <u> </u>                                                                                                                                   |
|                                                | 49.35 AC | 49.22 AC     | 49.08 AC    | 48.95 AC        | Signature                                                                                                                                  |
|                                                | LOT 5    | LOT 6        | LOT 7       | LOT 8           | William R. Huck Printed Name                                                                                                               |
| GEODETIC COORDINATES NAD 27 NMEZ               | 40 AC.   | 40 AC.       | 40 AC.      | 40 AC.          | VP-Engr. & Operations Title                                                                                                                |
| Y=710103.7<br>X=840574.5<br>LAT. 32'56'49.97"N | LOT 12   | LOT 11       | LOT 10      | LOT 9           | 4/2/03<br>Date                                                                                                                             |
| LONG. 103'13'23.34"W                           | 40 AC.   | 40 AC.       | 40 AC.      | 40 AC.          | SURVEYOR CERTIFICATION                                                                                                                     |
|                                                | LOT 13   | LOT 14       | LOT 15      | LOT 16          | I hereby certify that the well location shown on this plat was plotted from field notes of                                                 |
|                                                | •        |              | )           |                 | actual surveys made by me or under my<br>supervisor, and that the same is true and                                                         |
|                                                | 40 AC.   | 40 AC.       | 40 AC.      | 40 AC.          | correct to the best of my belief.                                                                                                          |
|                                                | mm       | PECO         | 36890//     |                 |                                                                                                                                            |
|                                                |          |              |             |                 | JUNE 18, 2002                                                                                                                              |
|                                                |          |              |             | S               | Date Surgered Minimum AWB                                                                                                                  |
|                                                |          | ···          |             | · · · · · · · · | Signature Scal of Colling                                                                                                                  |
|                                                | 1724     | 1576<br>1276 |             |                 | Romal Maridian religion                                                                                                                    |
|                                                | 7777     | kxkx 320     | <del></del> |                 | 02.11.046.1                                                                                                                                |
|                                                |          | SCALE: 1"    | = 2000'     |                 | Certificate No. RONALD EIDSON 3239                                                                                                         |
|                                                |          |              |             |                 | POFESSION 12641                                                                                                                            |