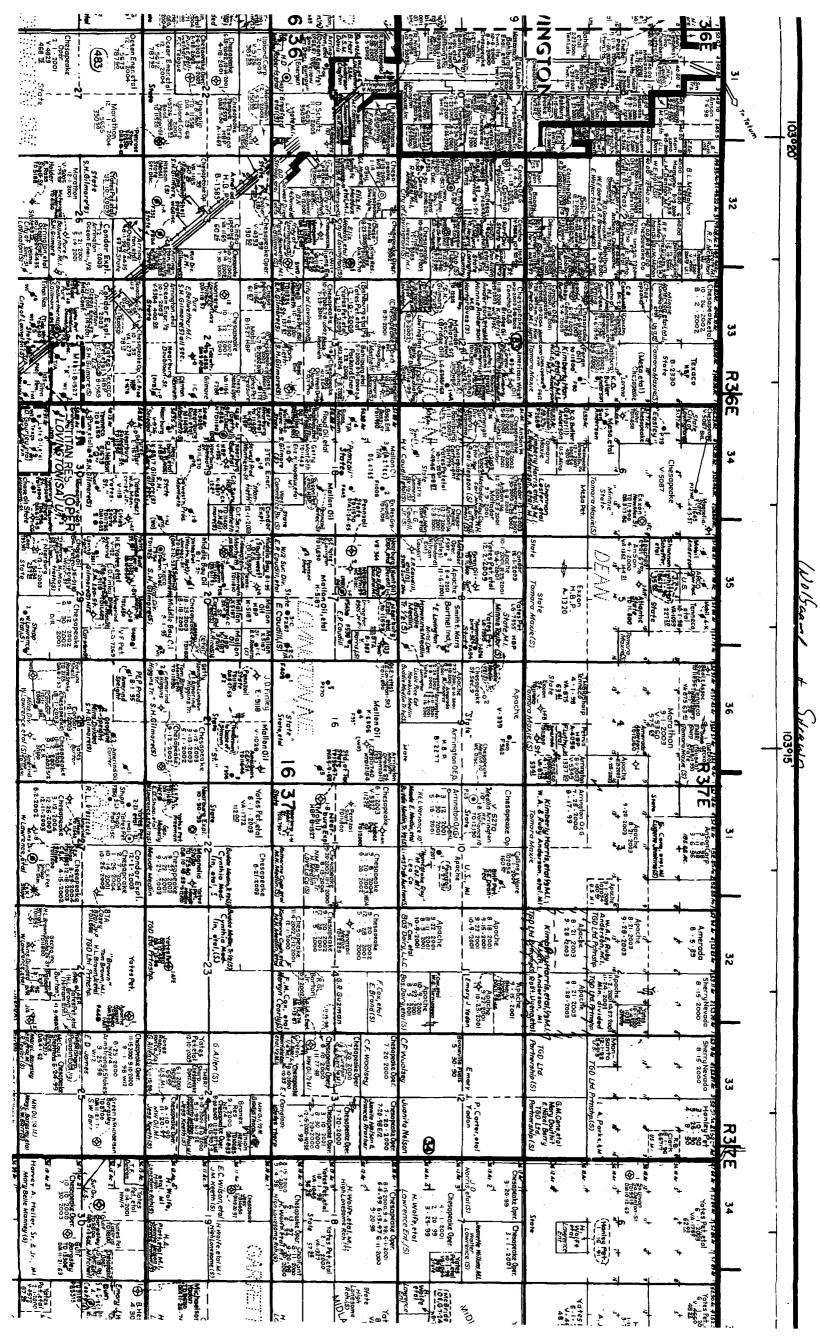

- 1. That Pecos Production Company is the operator of the subject well, and the operator of the entire leasehold interest in the South 320 acres of Section 2. (C-102 attached as Exhibit 1a and 1b).
- 2. The proposed well is a wildcat test, and its location was chosen from analysis of 3-D seismic data as the optimum location for a successful test of the target formations. (Geological analysis attached as Exhibit 2).
- 3. Working Interest and Mineral Ownership is common for the entire 160 acres as well as the entire south 320 acres of Section 2.

4. An additional consideration was the coincidental fact that the proposed location is located on the only "non-crop" ground in this 160 acre tract. This will result in the least possible amount of interference with existing crop operations. Diagram of the surface conditions is attached as exhibit 3.