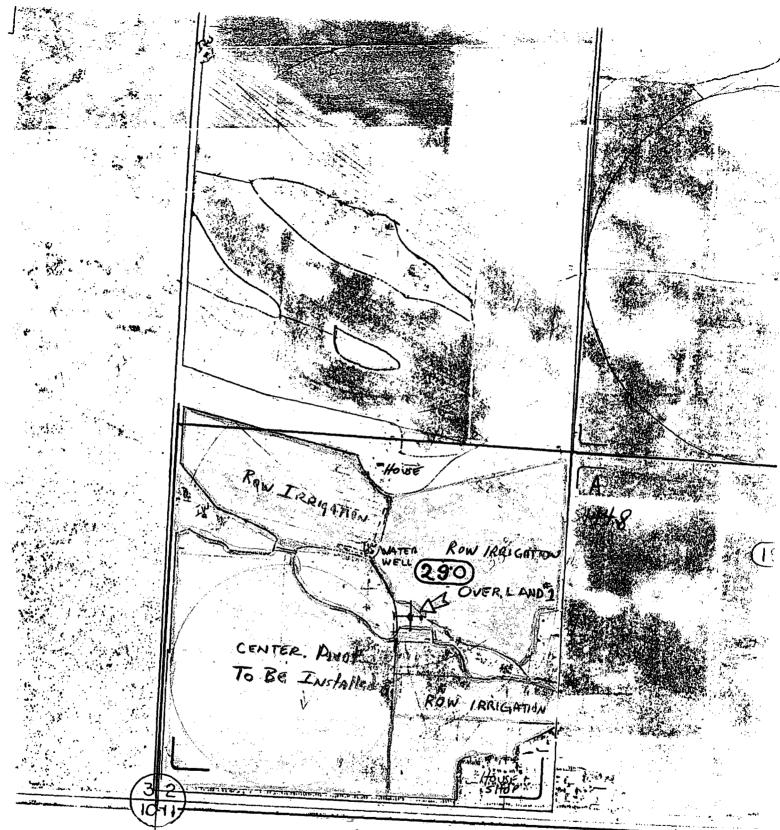

4. An additional consideration was the coincidental fact that the proposed location is located on the only "non-crop" ground in this 160 acre tract. This will result in the least possible amount of interference with existing crop operations. Diagram of the surface conditions is attached as exhibit 3.