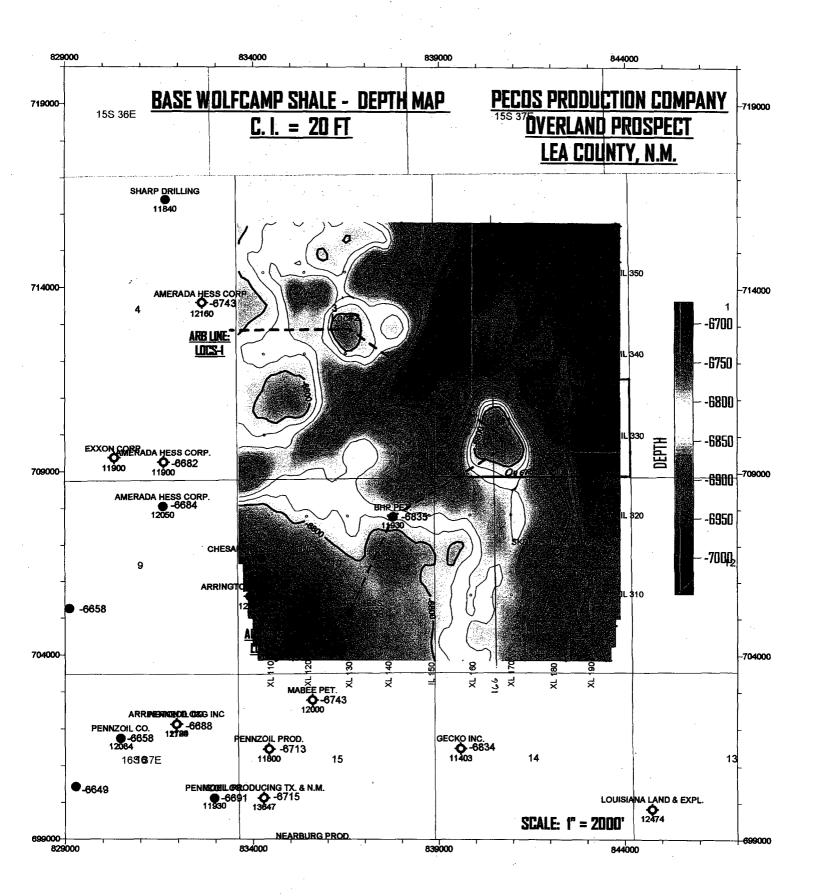

- 1. That Pecos Production Company is the operator of the subject well, and the operator of the entire leasehold interest in the South 320 acres of Section 2. (C-102 attached as Exhibit 1a and 1b).
- 2. The proposed well is a wildcat test, and its location was chosen from analysis of 3-D seismic data as the optimum location for a successful test of the target formations. (Geological analysis attached as Exhibit 2).
- 3. Working Interest and Mineral Ownership is common for the entire 160 acres as well as the entire south 320 acres of Section 2.