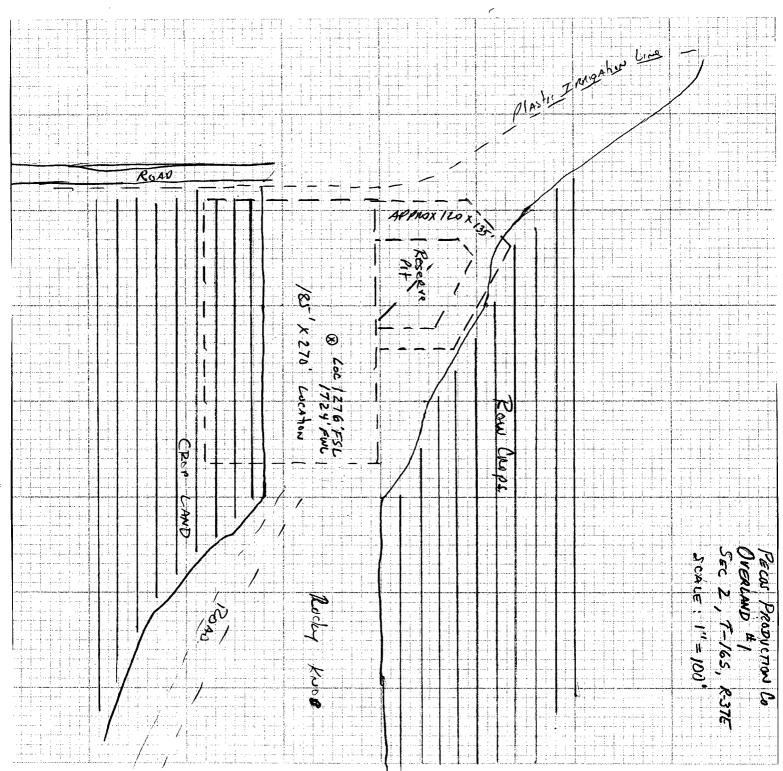

4. An additional consideration was the coincidental fact that the proposed location is located on the only "non-crop" ground in this 160 acre tract. This will result in the least possible amount of interference with existing crop operations. Diagram of the surface conditions is attached as exhibit 3.