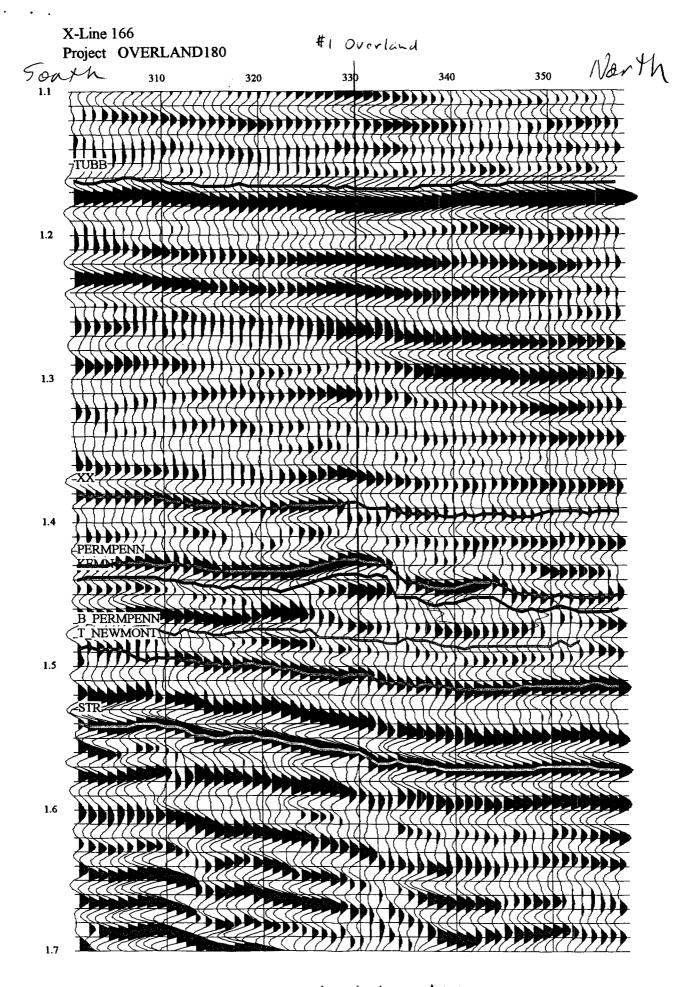

- 1. That Pecos Production Company is the operator of the subject well, and the operator of the entire leasehold interest in the South 320 acres of Section 2. (C-102 attached as Exhibit 1a and 1b).
- 2. The proposed well is a wildcat test, and its location was chosen from analysis of 3-D seismic data as the optimum location for a successful test of the target formations. (Geological analysis attached as Exhibit 2).
- 3. Working Interest and Mineral Ownership is common for the entire 160 acres as well as the entire south 320 acres of Section 2.