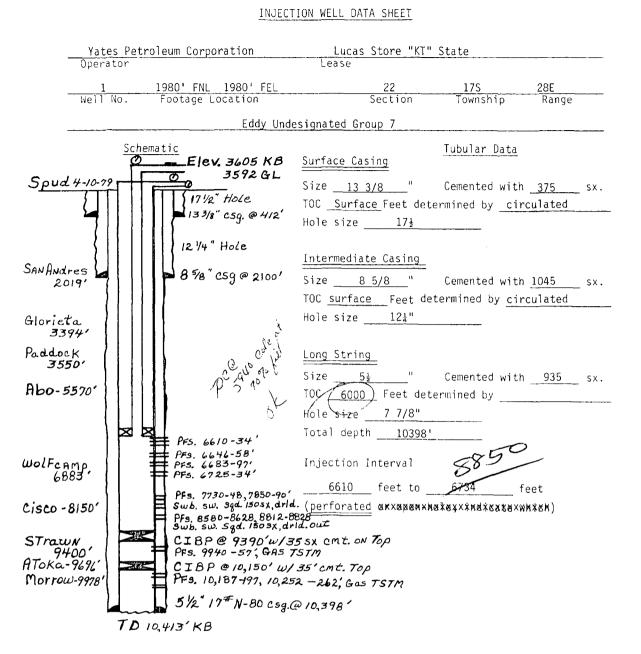

San Andres 2018 Glorieta 3754 Abo 5570 Wolfcamp 6883 Cisco 8150 Strawn 9498 Atoka 9694 Morrow 10080

Page 2 of 2 Exhibit A

Spud by Yates Petroleum Corporation as Morrow Test 4/10/1979

13 3/8°48# K55 casing set at 412 feet in 17 <sup>1</sup>/<sub>2</sub>" hole. Cemented with 400 sacks Class "C" cement with 4% CaCl. Cement circulated to surface.

8 5/8" 32# K55 casing set at 2100 feet in 12 <sup>1</sup>/<sub>4</sub>" hole. DV Tool at 1786 feet. Cemented in 2 stages as follows;

1<sup>st</sup> Stage - 200 sacks Class"C" cement. Cement circulated

2<sup>nd</sup> Stage – 885 sacks Class "H" with additives followed by 100 sacks Class"C" Thickset with 3% CaCl. Cement circulated to surface.

7 7/8" hole Total Depth 10413 feet

5 <sup>1</sup>/<sub>2</sub>" 17# N80 & K55 casing set at 10398 feet in 7 7/8" hole. DV Tool at 8039 feet. Cemented in 2 Stages as follows:

 $1^{st}$  Stage – 370 sacks Howco Lite followed by 150 sacks Class"H" and additives  $2^{nd}$  Stage – 268 sacks Howco Lite followed by 150 sacks Class'H" and additives Top of cement at 6000 feet by Temperature Survey.

Perforations;

10188-10262 feet (76 perfs) Non Productive Cast Iron Bridge Plug set at 10150 feet capped with 35 feet of cement 8580-8628 feet (121 perfs) Non Productive Squeezed with 150 sacks cement Gasse well Sur a Gasse well Sur a Locald & Wil Surd SHOW 7850-7890 feet (84 perfs) Non Productive Store Squeezed with 75 sacks cement WC 7730-7748 feet (32 perfs) Non Productive SHow of Cor Squeezed with 75-sacks cement 7431-7460/feet (52 perfs) Non Productive Squeezed with 75 sacks cement 9440-9459 feet (44 perfs) Non Productive Cast Iron Bridge Plug set at 9390 feet capped with 35 feet of cement 6610-6734 feet Completed as Abo oil well. Cast Iron Bridge Plug set at 6575 feet capped with 35 feet of cement Well was approved to convert to Abo SWD 11/19/1987 SWD-332 Well was temporarily abandoned 5/29/2002 Well was plugged and abandoned 12/29/2009