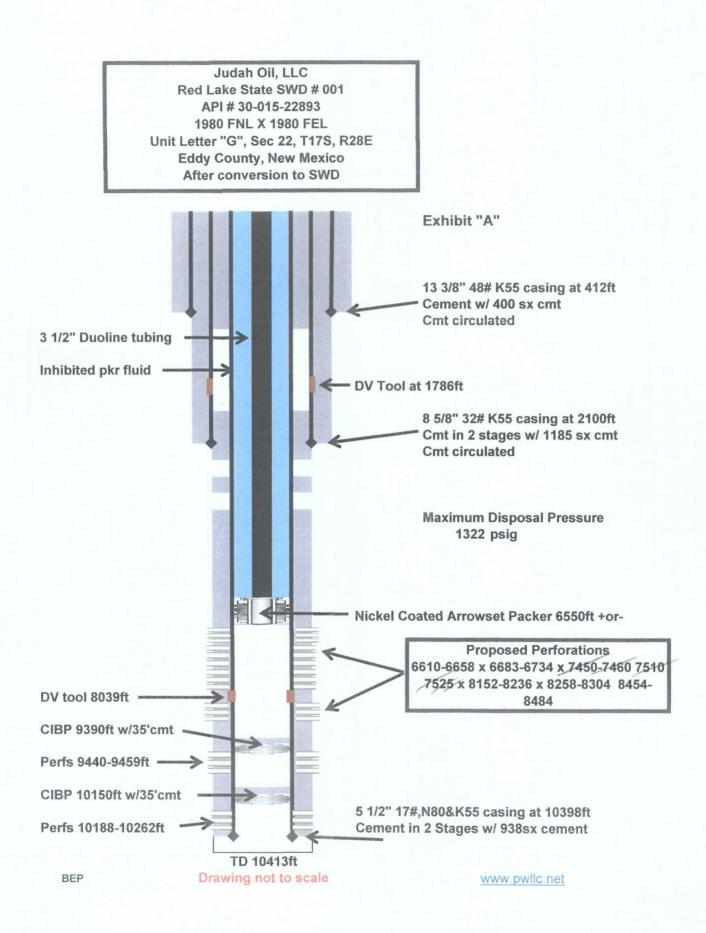

### **Application for Authorization to Inject**

I.

The purpose of this application is for administrative approval for the conversion of the

Red Lake State SWD # 001

(API # 30-015-22893) from a Plugged and Abandoned oil well to a Abo, Wolfcamp, Cisco commercial

#### VII.

This will be an open system with an anticipated daily disposal rate of 8000 barrels of water per day with a maximum daily disposal rate of 15000 barrels of water per day. Anticipated average injection pressure of 250 psig with a maximum injection pressure of 1322 psig.

Disposal fluid will be produced water trucked in from numerous producing

formations in southeastern New Mexico. Please see Exhibit D for analysis of disposal fluid and analysis of disposal interval fluid.

#### IX.

Well will be acidized with 5000 gallon 15% NEFE HCL