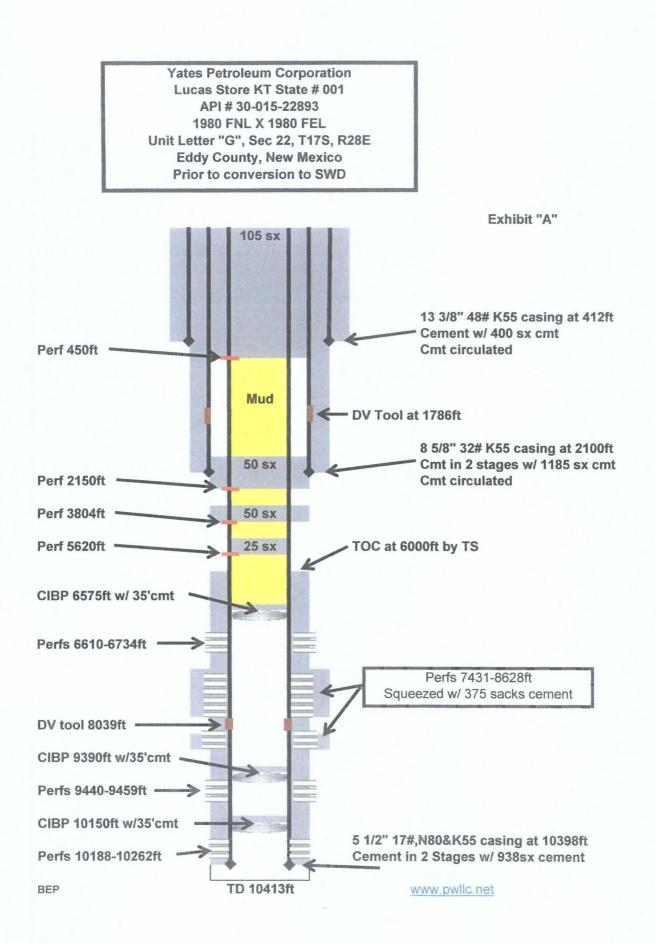

San Andres 2018 Glorieta 3754 Abo 5570 Wolfcamp 6883 Cisco 8150 Strawn 9498 Atoka 9694 Morrow 10080

Page 2 of 2 Exhibit A

Spud by Yates Petroleum Corporation as Morrow Test 4/10/1979

13 3/8°48# K55 casing set at 412 feet in 17 <sup>1</sup>/<sub>2</sub>" hole. Cemented with 400 sacks Class "C" cement with 4% CaCl. Cement circulated to surface.

8 5/8" 32# K55 casing set at 2100 feet in 12 <sup>1</sup>/<sub>4</sub>" hole. DV Tool at 1786 feet. Cemented in 2 stages as follows;

1<sup>st</sup> Stage - 200 sacks Class"C" cement. Cement circulated

2<sup>nd</sup> Stage – 885 sacks Class "H" with additives followed by 100 sacks Class"C" Thickset with 3% CaCl. Cement circulated to surface.

7 7/8" hole Total Depth 10413 feet

5 <sup>1</sup>/<sub>2</sub>" 17# N80 & K55 casing set at 10398 feet in 7 7/8" hole. DV Tool at 8039 feet. Cemented in 2 Stages as follows:

 $1^{st}$  Stage – 370 sacks Howco Lite followed by 150 sacks Class"H" and additives  $2^{nd}$  Stage – 268 sacks Howco Lite followed by 150 sacks Class'H" and additives Top of cement at 6000 feet by Temperature Survey.

Perforations;

10188-10262 feet (76 perfs) Non Productive Cast Iron Bridge Plug set at 10150 feet capped with 35 feet of cement 8580-8628 feet (121 perfs) Non Productive Squeezed with 150 sacks cement Gasse well Sur a Gasse well Sur a Locald & Wil Surd SHOW 7850-7890 feet (84 perfs) Non Productive Store Squeezed with 75 sacks cement WC 7730-7748 feet (32 perfs) Non Productive SHow of Cor Squeezed with 75-sacks cement 7431-7460/feet (52 perfs) Non Productive Squeezed with 75 sacks cement 9440-9459 feet (44 perfs) Non Productive Cast Iron Bridge Plug set at 9390 feet capped with 35 feet of cement 6610-6734 feet Completed as Abo oil well. Cast Iron Bridge Plug set at 6575 feet capped with 35 feet of cement Well was approved to convert to Abo SWD 11/19/1987 SWD-332 Well was temporarily abandoned 5/29/2002 Well was plugged and abandoned 12/29/2009