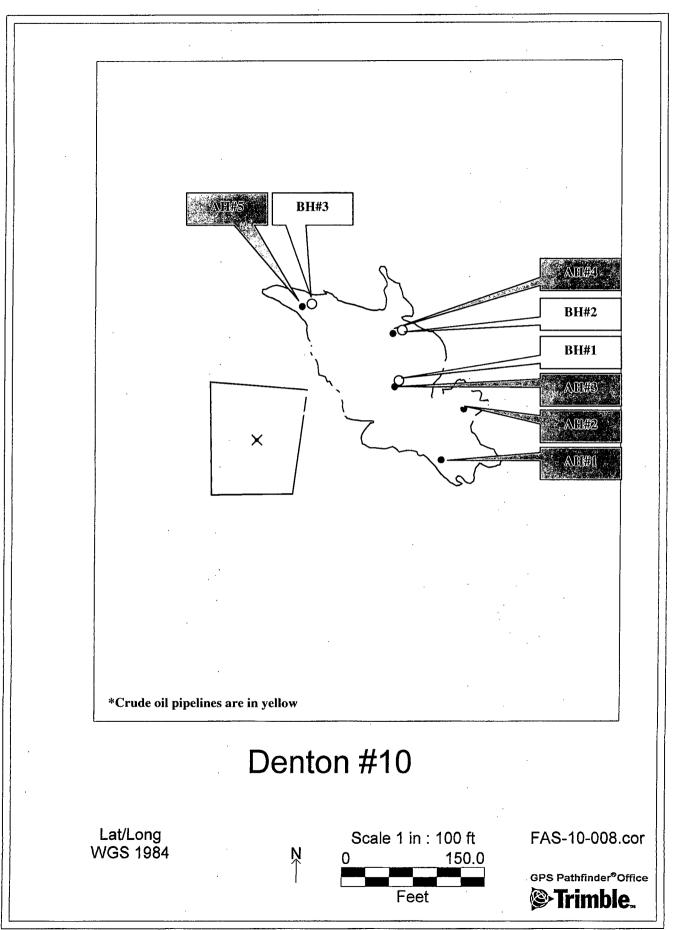

| 7 56.15                    |              |

# Figure 2 Site Plan



# Appendix A Analytical Results

# **CARDINAL** Laboratories

October 08, 2010

Bob Allen Safety & Environmental Solutions 703 East Clinton Hobbs, NM 88240

RE: FAS-10-008

Enclosed are the results of analyses for samples received by the laboratory on 10/06/10 17:00.

Cardinal Laboratories is accredited through Texas NELAP for:

| Method SW-846 8021 | Benzene, Toluene, Ethyl Benzene, and Total Xylenes |
|--------------------|----------------------------------------------------|
| Method SW-846 8260 | Benzene, Toluene, Ethyl Benzene, and Total Xylenes |
| Method TX 1005     | Total Petroleum Hydorcarbons                       |

Certificate number T104704398-08-TX. Accreditation applies to solid and chemical materials and non-potable water matrices.

Cardinal Laboratories is accreditated