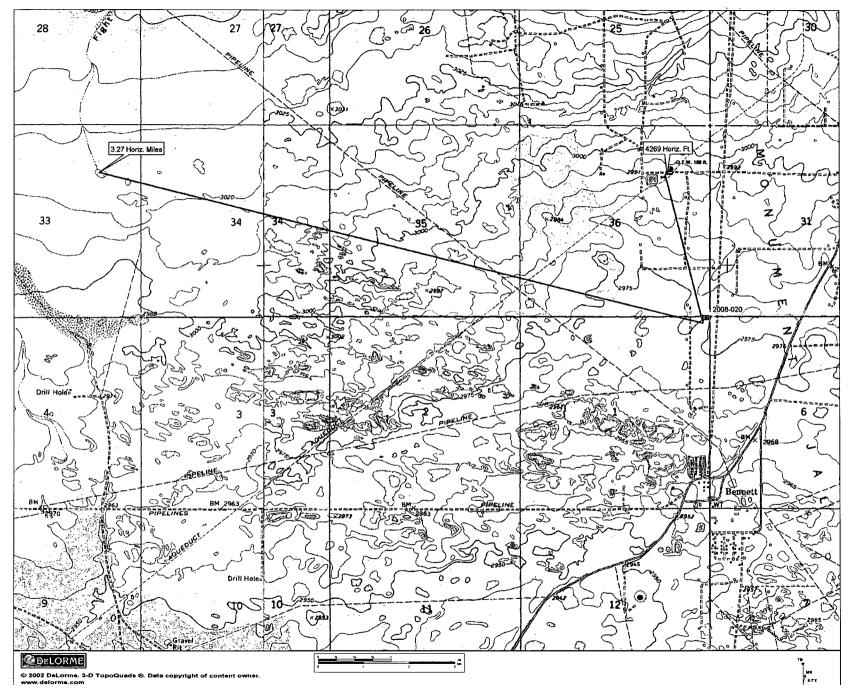

Re: Sheperd #10 (1RP-1914)

Mr. Johnson,

On August 7, 2008, Ocotillo Environmental, LLC (Ocotillo), on behalf of Southern Union Gas Services (SUG) completed the delineation and remediation of a historical release occurring on a four (4) inch natural gas pipeline. The release was located in Unit Letter "A", Section 1, Township 26 South and Range 36 East in rural Lea County, New Mexico. The release GPS coordinates were 32° 04.742' N, 103° 12.658' W and the property is owned by Mr. Jay Anthony. A site location map is attached for your reference. The release was discovered by the landowner on July 22, 2004, occurring on a natural gas pipeline which had been idle for several years prior to the discovery of the release. The volume of the release is unknown, with no recovery. On July 24, 2008, an initial C-141 was prepared and submitted to the New Mexico Oil Conservation Division (NMOCD) for approval. The initial C-141 is attached for your reference.

A water well is located approximately 4,269 feet north (up gradient) of the release. Available data indicates groundwater was encountered at approximately 186 feet below ground surface (bgs). The nearest water course is approximately 3.27 miles to the west of the release. Based on the NMOCD ranking classification, the release site score is zero (0). A release site with a ranking score of zero (0) requires the following NMOCD cleanup levels: