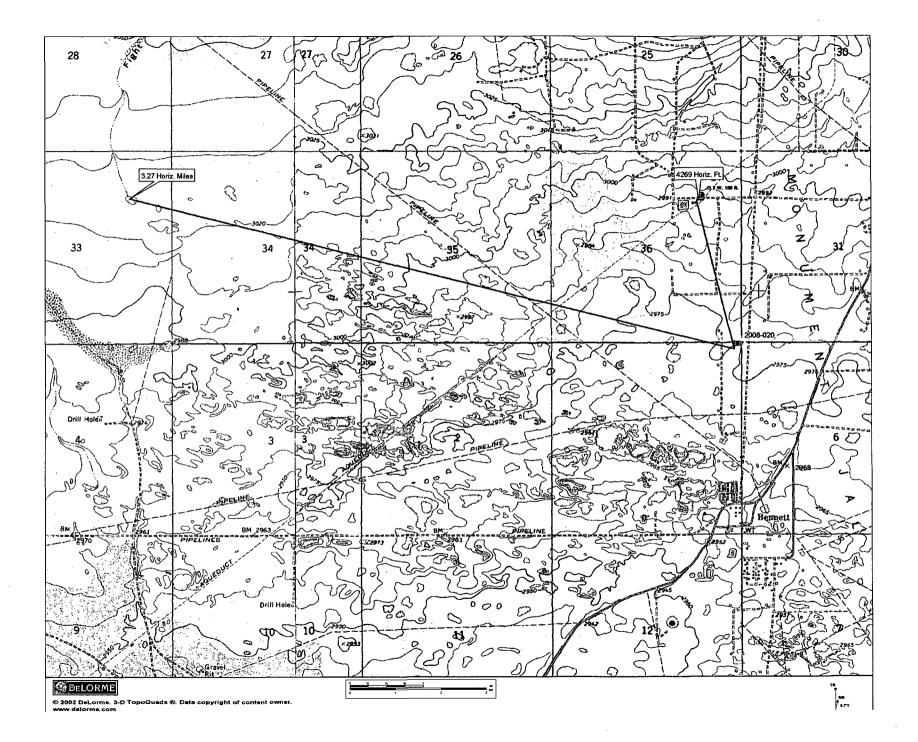

Re: Sheperd #10 (1RP-1914)

Mr. Johnson,

On August 7, 2008, Ocotillo Environmental, LLC (Ocotillo), on behalf of Southern Union Gas Services (SUG) completed the delineation and remediation of a historical release occurring on a four (4) inch natural gas pipeline. The release was located in Unit Letter "A", Section 1, Township 26 South and Range 36 East in rural Lea County, New Mexico. The release GPS coordinates were 32° 04.742' N, 103° 12.658' W and the property is owned by Mr. Jay Anthony. A site location map is attached for your reference. The release was discovered by the landowner on July 22, 2004, occurring on a natural gas pipeline which had been idle for several years prior to the discovery of the release. The volume of the release is unknown, with no recovery. On July 24, 2008, an initial C-141 was prepared and submitted to the New Mexico Oil Conservation Division (NMOCD) for approval. The initial C-141 is attached for your reference.

A water well is located approximately 4,269 feet north (up gradient) of the release. Available data indicates groundwater was encountered at approximately 186 feet below ground surface (bgs). The nearest water course is approximately 3.27 miles to the west of the release. Based on the NMOCD ranking classification, the release site score is zero (0). A release site with a ranking score of zero (0) requires the following NMOCD cleanup levels: