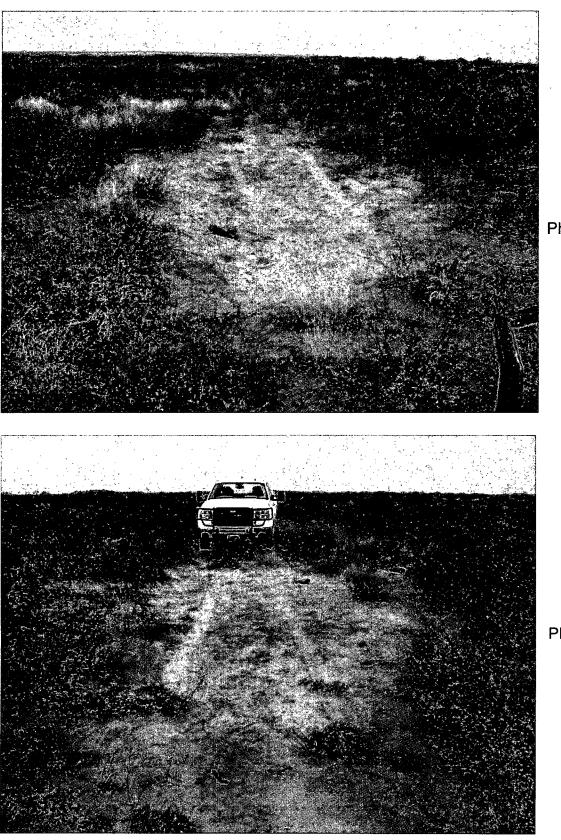

.

Page 1 of 1

Photo 1

Southern Union Gas Services Site: Sheperd #10 Job # 2008-020 Site Assessment 5/5/08

ANALYTICAL RESULTS FOR SOUTHERN UNION GAS SERVICES ATTN: TONY SAVOIE P.O. BOX 1226 JAL, NM 88252

Receiving Date: 08/01/08 Reporting Date: 08/05/08 Project Number: 2008-020 Project Name: SHEPERD #10 Project Location: ANTHONY RANCH Sampling Date: 08/01/08 Sample Type: SOIL Sample Condition: COOL & INTACT Sample Received By: ML Analyzed By: AB