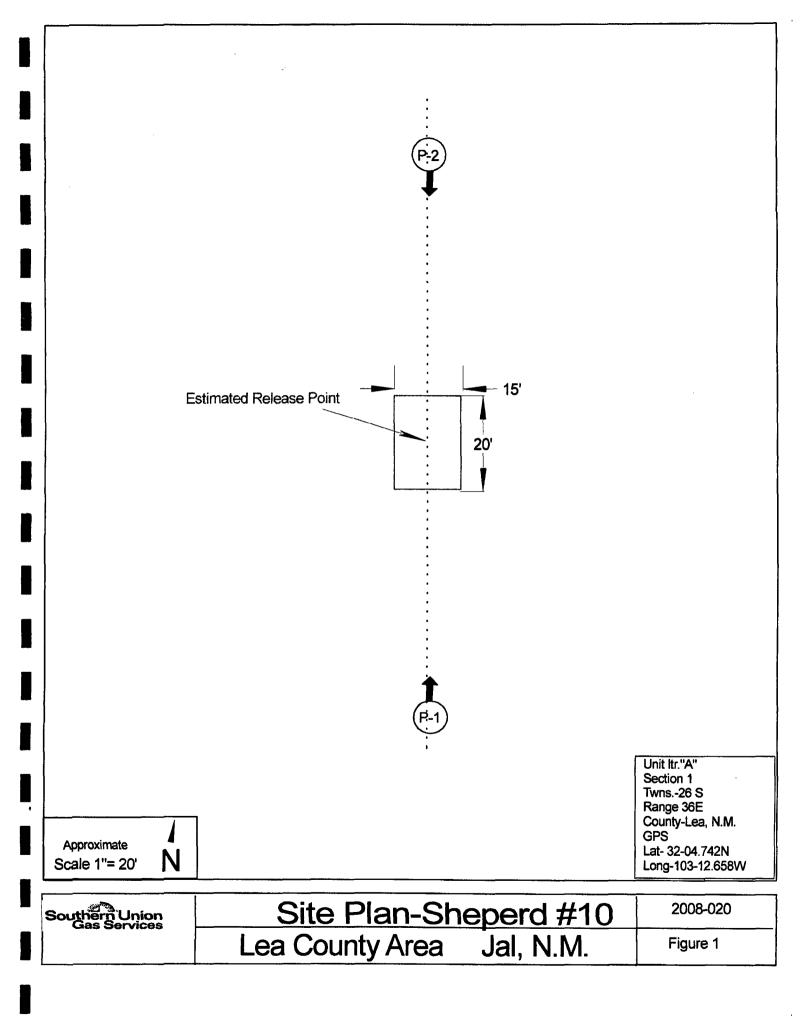

Benzene: 10 mg/Kg BTEX : 50 mg/Kg TPH: 5,000 mg/Kg Chloride: 250 mg/Kg

On August 1, 2008, excavation of the release began; impacted soil was stockpiled adjacent to the release, pending transportation to the SUG Landfarm (NM2-19-0). The final dimensions of excavation were approximately fifteen (15) feet in width by twenty (20) feet in length and

four (4) feet bgs. On August 1, 2008, following the excavation activities, two (2) soil samples (P.R. @ 4' and B-Comp) were collected and submitted to the laboratory. A site map is attached and depicts the locations of the collected soil samples. The soil samples were analyzed for concentrations of total petroleum hydrocarbons (TPH) using EPA Method SW-846 8015M. The analytical results indicated TPH concentrations were less than the laboratory MDL for both soil samples. Soil sample P.R. @ 4' was analyzed for concentrations of benzene, ethyl benzene and xylene (BTEX) using EPA Method 8021b. The analytical results indicate benzene and BTEX concentrations were less than the appropriate laboratory MDL. The chloride concentration was less than 16.0 mg/Kg. Concentrations of Benzene, BTEX, TPH and Chloride are summarized on the attached table. The laboratory analytical reports are attached for your reference.