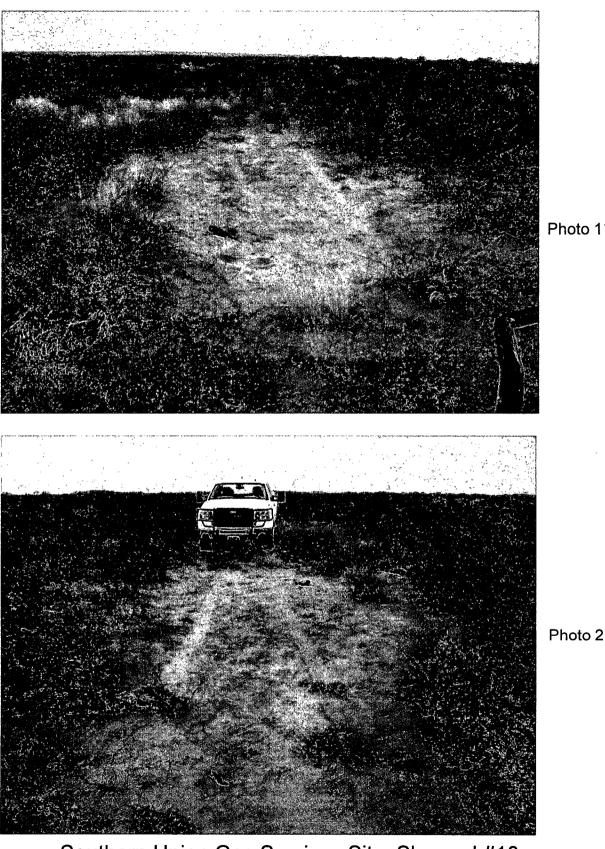

.

Page 1 of 1

Photo 1

Southern Union Gas Services Site: Sheperd #10 Job # 2008-020 Site Assessment 5/5/08

ANALYTICAL RESULTS FOR SOUTHERN UNION GAS SERVICES ATTN: TONY SAVOIE P.O. BOX 1226 JAL, NM 88252

Receiving Date: 08/01/08 Reporting Date: 08/05/08 Project Number: 2008-020 Project Name: SHEPERD #10 Project Location: ANTHONY RANCH Sampling Date: 08/01/08 Sample Type: SOIL Sample Condition: COOL & INTACT Sample Received By: ML Analyzed By: AB