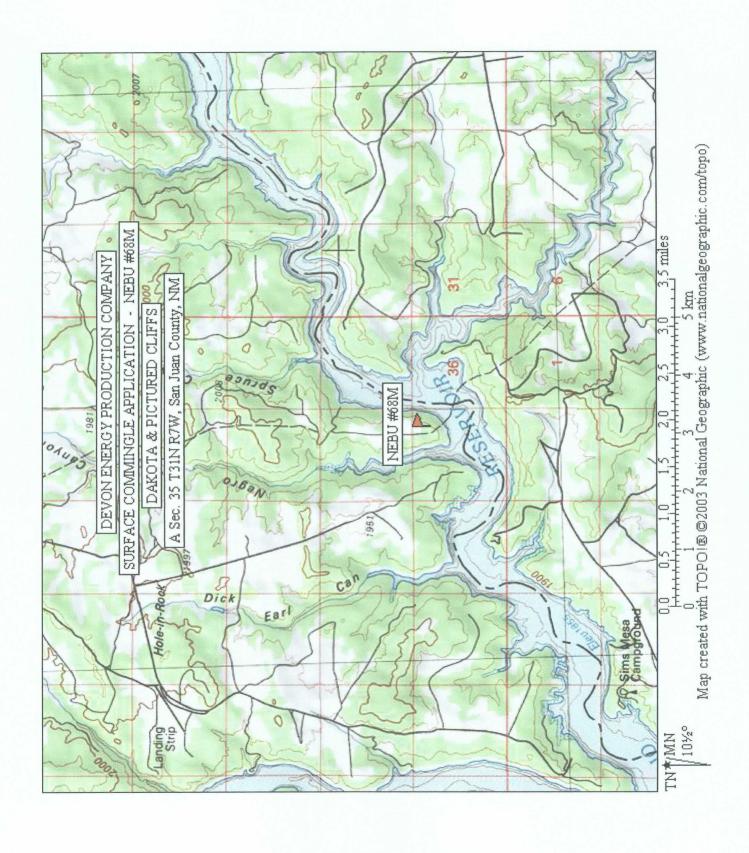

RE: Application for Surface Commingling

Northeast Blanco Unit #68M – API#: 30-045-33474 Unit Letter "A" Section 35 T31N R07W San Juan County, New Mexico

Dear Mr. Jones:

Devon Energy Production Company, L.P. would like to surface commingle the existing Basin Dakota (71599) interval with the existing South Los Pinos Fruitland Sand Pictured Cliffs (80690) interval in the referenced well. Both the Dakota and Pictured Cliffs sides of this gas well were completed on 5/25/06 and were 1<sup>st</sup> delivered in June 2006. The initial rates of this dual completed well were about 140 MCF/D for the Dakota and about 280 MCF/D for the Pictured Cliffs. Their current rates are down to about 65 MCF/D and 150 MCF/D, respectively. Attached is the C-103 along with the necessary supporting data.

Surface Location UL or lot no. Section Township Range Lot Idn Feet from the North/South line Feet from the East/West line County 500' **NORTH** 1205' 35 31-N 7-W **EAST** San Juan Α 11 Bottom Hole Location If Different From Surface UL or lot no. Section Township Lot Idn Feet from the North/South line Feet from the East/West line County 7-W 951' NORTH 1811' **EAST** В 35 31-N San Juan 12 Dedicated Acres <sup>13</sup> Joint or Infill 14 Consolidation Code 15 Order No 160-NE/4