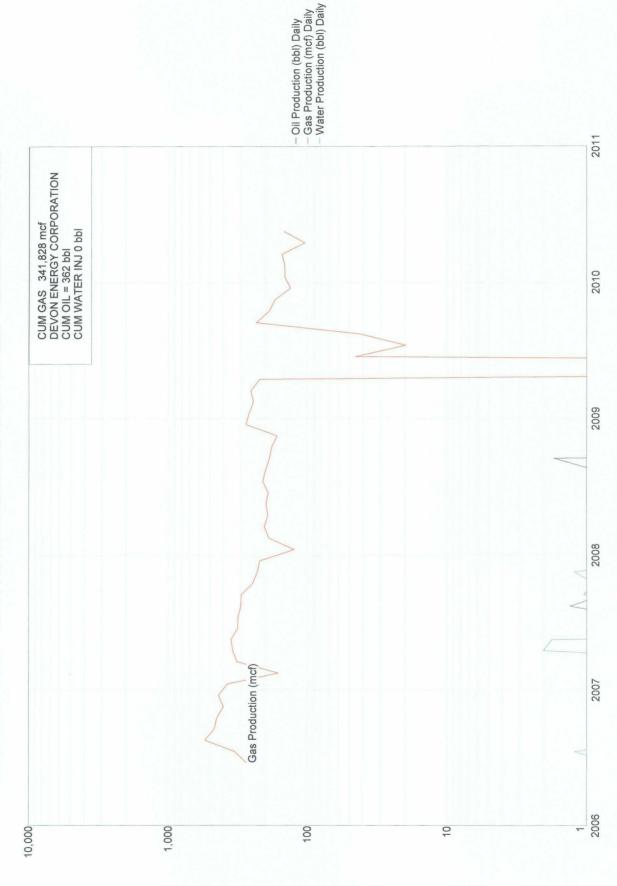

# NEBU AREA PICTURED CLIFFS TYPE CURVE 1000 Actual Cum Production After 64 Months = 445,542 MCF Type Curve Production After 64 Months = 449,342 MCF Decline 75.5% FOR 5 MONTHS Actual (MCFD) Decline 33% FOR 12 MONTHS Decline 10 % TO LIFE TYPE CURVE (MCFD) 100 48 60 72 0 6 12 18 36

MONTHS

Figure 3

Date: 9/16/2010 Time: 11:10 AM

Project: C:\Program Files\IHS Energy\PowerTools v9.0\Projects\NEBU#334.mdb

Date: 9/16/2010 Time: 11:06 AM

U.S. Postal Service... CERTIFIED MAIL, RECEIPT 1644 (Domestic Mail Only: No Insurance Coverage Provided) HOUSTON TX 77079 3427 \$0.44 0401 GTON \$ EX REAL PROPERTY. Postage Certified Fee \$2.80 2000 Postmark Here Return Receipt Fee (Endorsement Required) \$0.00 2010 Restricted Delivery Fee (Endorsement Required) \$0.00 2560 09/20/2018 PS \$3.24 Total Postage & Fees | \$ 7007