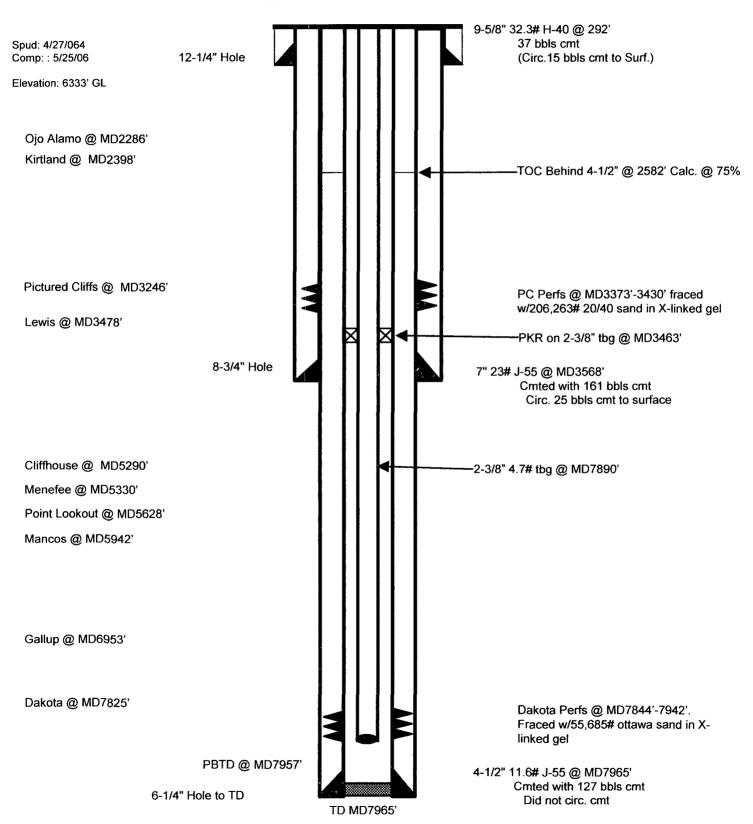

# AS DRILLED

WELL LOCATION AND ACREAGE DEDICATION PLAT <sup>1</sup> API Number <sup>2</sup> Pool Code 80690 South Los Pinos Fruitland Pictured Cliffs 30-045-33474 <sup>4</sup> Property Code <sup>5</sup> Property Name Well Number 19641 Northeast Blanco Unit 68M OGRID No. 8 Operator Name Elevation 6137 Devon Energy Production Company, L.P. 6333' GL

Surface Location UL or lot no. Section Township Range Lot Idn Feet from the North/South line Feet from the East/West line County 500' **NORTH** 1205' 35 31-N 7-W **EAST** San Juan Α 11 Bottom Hole Location If Different From Surface UL or lot no. Section Township Lot Idn Feet from the North/South line Feet from the East/West line County 7-W 951' NORTH 1811' **EAST** В 35 31-N San Juan 12 Dedicated Acres <sup>13</sup> Joint or Infill 14 Consolidation Code 15 Order No 160-NE/4

No allowable will be assigned to this completion until all interests have been consolidated or a non-standard unit has been approved by the

District I

1625 N. French Dr., Hobbs, NM 88240

District II

1301 W. Grand Avenue, Artesia, NM 88210