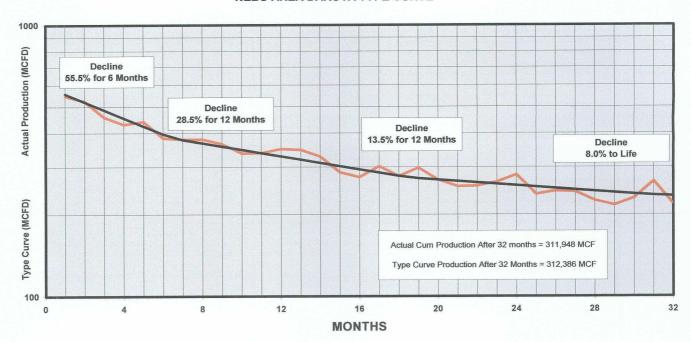

### **NEBU AREA DAKOTA TYPE CURVE**

Figure 2

The Fruitland Pictured Cliffs type curve was generated from normalized production of 15 offsetting Fruitland Pictured Cliffs producers. The Fruitland Pictured Cliffs type curve clearly defines the decline rate for the life of a well. Comparison of this type curve with the production schedule obtained by using flow test data demonstrates the reliability of this method for projecting production. (See Figure 2) The curve covers a five year period with a variance in cumulative normalized production of only 0.8%.

# NEBU AREA PICTURED CLIFFS TYPE CURVE 1000 Actual Cum Production After 64 Months = 445,542 MCF Type Curve Production After 64 Months = 449,342 MCF Decline 75.5% FOR 5 MONTHS Actual (MCFD) Decline 33% FOR 12 MONTHS Decline 10 % TO LIFE TYPE CURVE (MCFD) 100 48 60 72 0 6 12 18 36