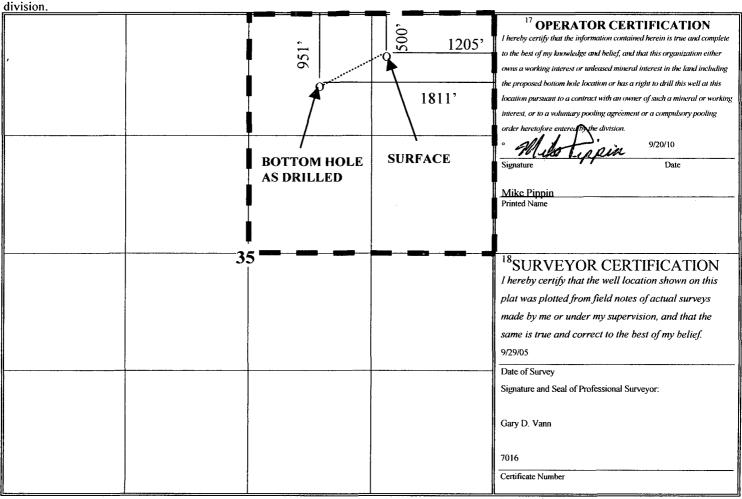

☐ AMENDED REPORT

WELL LOCATION AND ACREAGE DEDICATION PLAT

Pool Code
Poin Poin Point

<sup>10</sup> Surface Location

East/West line UL or lot no. North/South line Feet from the Section Township Range Lot Idn Feet from the County 35 7-W 500' NORTH 1205 **EAST** San Juan A 31-N

11 Bottom Hole Location If Different From Surface

| Bottom Hole Location If Different From Surface |                    |          |                            |           |               |                  |               |                |          |
|------------------------------------------------|--------------------|----------|----------------------------|-----------|---------------|------------------|---------------|----------------|----------|
| UL or lot no.                                  | Section            | Township |                            | Lot Idn   | Feet from the | North/South line | Feet from the | East/West line | County   |
| B 1                                            | <del>- 122 -</del> | 31-N     | 7-W                        | <u> </u>  | 951'          | NORTH            | 1811'         | EAST           | San Juan |
| 12 Dedicated Acres                             | Joint o            | r Infill | <sup>4</sup> Consolidation | Code 15 O | rder No       |                  |               |                |          |
| 320-E/2                                        |                    |          |                            |           |               |                  |               |                |          |

No allowable will be assigned to this completion until all interests have been consolidated or a non-standard unit has been approved by the

Company: Devon Energy Lease/Well: NEBU 68 M Location: PPP #4, San Juan County State/Country: NM