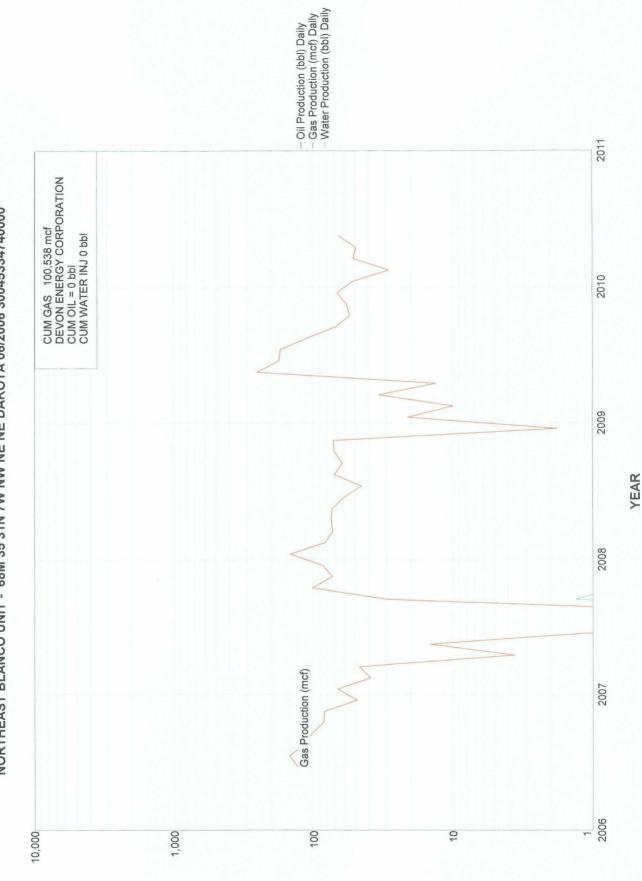

### **NEBU AREA DAKOTA TYPE CURVE**

Figure 2

The Fruitland Pictured Cliffs type curve was generated from normalized production of 15 offsetting Fruitland Pictured Cliffs producers. The Fruitland Pictured Cliffs type curve clearly defines the decline rate for the life of a well. Comparison of this type curve with the production schedule obtained by using flow test data demonstrates the reliability of this method for projecting production. (See Figure 2) The curve covers a five year period with a variance in cumulative normalized production of only 0.8%.