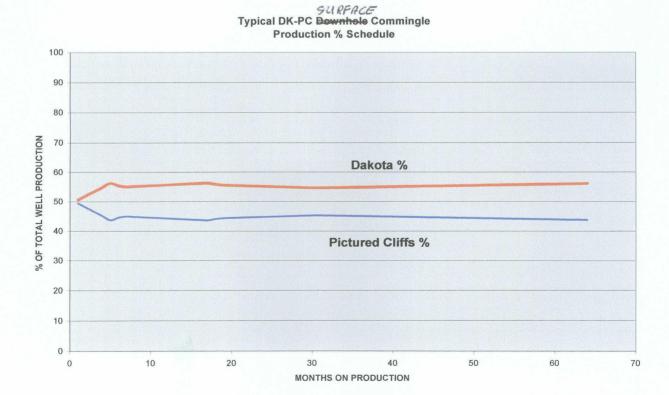

The Variable Percentage Schedule was derived using Basin-Dakota and Pictured Cliffs production type curves. These type curves were generated by normalizing production data from surrounding wells. The variable percentage schedule is required due to the dissimilar decline trends exhibited by the Pictured Cliffs and Dakota. Figure 1 depicts a typical Pictured Cliffs – Dakota production allocation. The actual percentages will vary from well to well, depending on well productivity.

Figure 1

The Basin-Dakota type curve was generated from normalized production of 40 offsetting Basin-Dakota producers. The Basin-Dakota type curve clearly defines the decline rate for the life of a well. Comparison of this type curve with the production schedule obtained by using flow test data demonstrates the reliability of this method for projecting production. (See Figure 2) The curve covers a thirty two month period with a variance in cumulative normalized production of less than 0.1%.