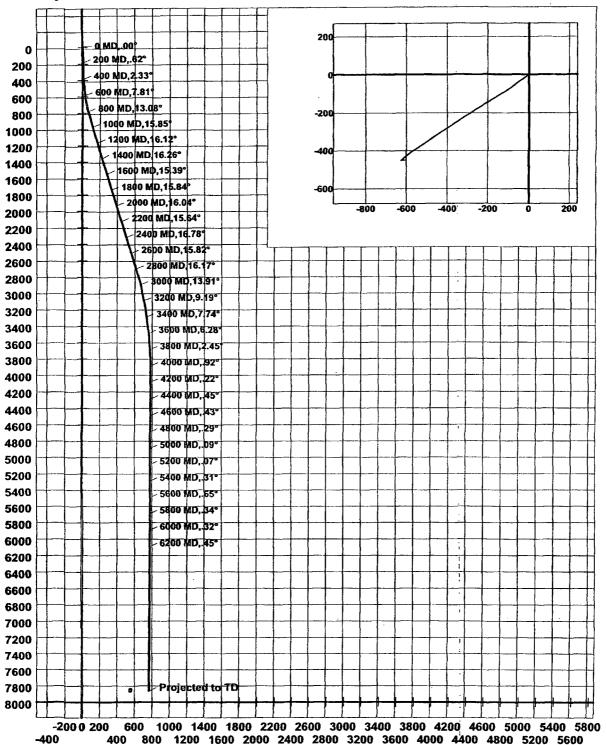

# **NORTHEAST BLANCO UNIT #68M**

# Current - 9/20/10

Dakota / Pictured Cliffs / API#: 30-045-33474

Surface: (A), Section 35, T-31-N, R-7-W, San Juan County, NM Bottom Hole: (B), Section 35, T-31-N, R-7-W, San Juan County, NM

District I
1625 N. French Dr., Hobbs, NM 88240
District II
1301 W. Grand Avenue, Artesia, NM 88210
District III
1000 Rio Brazos Rd., Aztec, NM 87410