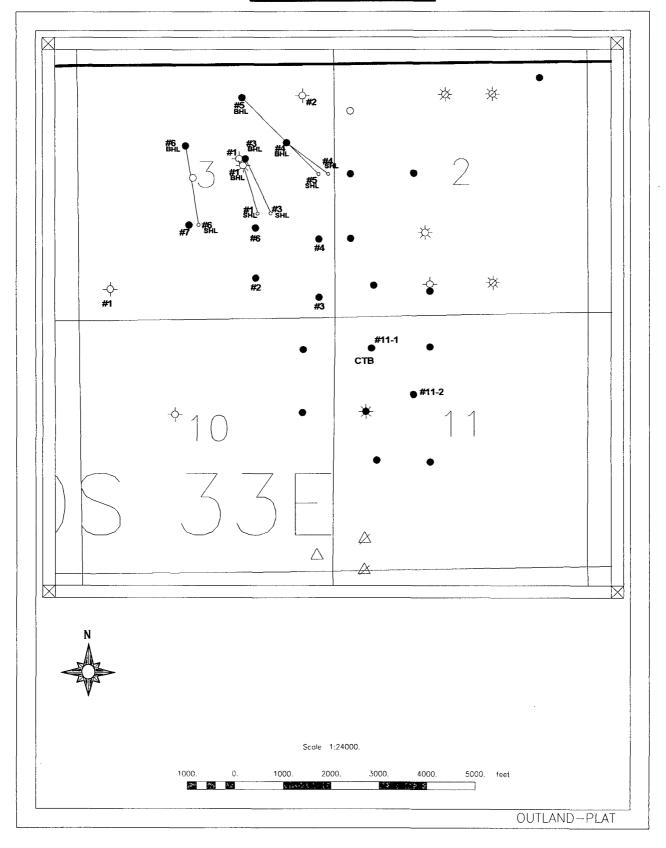

RE:

Lease and Surface Commingling and Off Lease Measurement

Section 3 & 11, T20R, R33E, NMPM

Lea County, New Mexico

Nearburg Producing Company hereby requests administrative approval for Lease and Surface Commingling and Off Lease Measurement of the production from the wells listed on Attachment I.

The common tank battery for said wells is located in Unit D, 660' FNL and 760' FWL, Section 11, T20S, R33E, Lea County, New Mexico. All of subject wells and proration units are depicted on Attachment II. All wells are on 40 acres. Lease number (NM 17238). (Plats attached).

#### **ATTACHMENT I**

30-02-5 - 34701 Anaconda 11 Federal #1 Unit D, 660 FNL and 760 FWL, Section 11-20S-33E, Lea County, NM Anaconda 11 Federal #2 Unit F 1650 FNL and 1650 FWL, Section 11-20S-33E, Lea County, NM 34934 Python 3 Federal #1 Unit J 34872 1900 FSL and 1650 FEL, Section 3-20S-33E, Lea County, NM Python 3 Federal #3 Unit H SHL: 2200 FNL and 1330 FEL, Section 3-20S-33E, Lea County, NM 35081 BHL: 2050 FNL and 1758 FEL, Section 3-20S-33E, Lea County, NM Python 3 Federal #4 Unit H SHL: 2310 FNL and 130 FEL, Section 3-20S-33E, Lea County, NM 35474 BHL:1685 FNL and 976 FEL, Section 3-20S-33E, Lea County, NM Python 3 Federal #5D Unit H, SHL: 2310 FNL and 330 FEL, Section 3-20S-33E, Lea County, NM 35475 Unit B, BHL: 698 FNL and 1915 FEL, Section 3-20S-33E, Lea County, NM Python 3 Federal #6 35647 Unit K, SHL: 1980 FSL and 2510 FWL, Section 3-20S-33E, Lea County, NM Unit F, BHL: 3632 FSL and 2210 FWL, Section 3-20S-33E, Lea County, NM

Unit K, 1980 FSL and 2310 FWL, Section 3-20S-33E, Lea County, NM

Python 3 Federal #7

35421

# SECTIONS 3, T-20-S, R-33-E, LEA COUNTY, NM <u>ATTACHMENT II</u>

Form 3160-5 (June 1990)