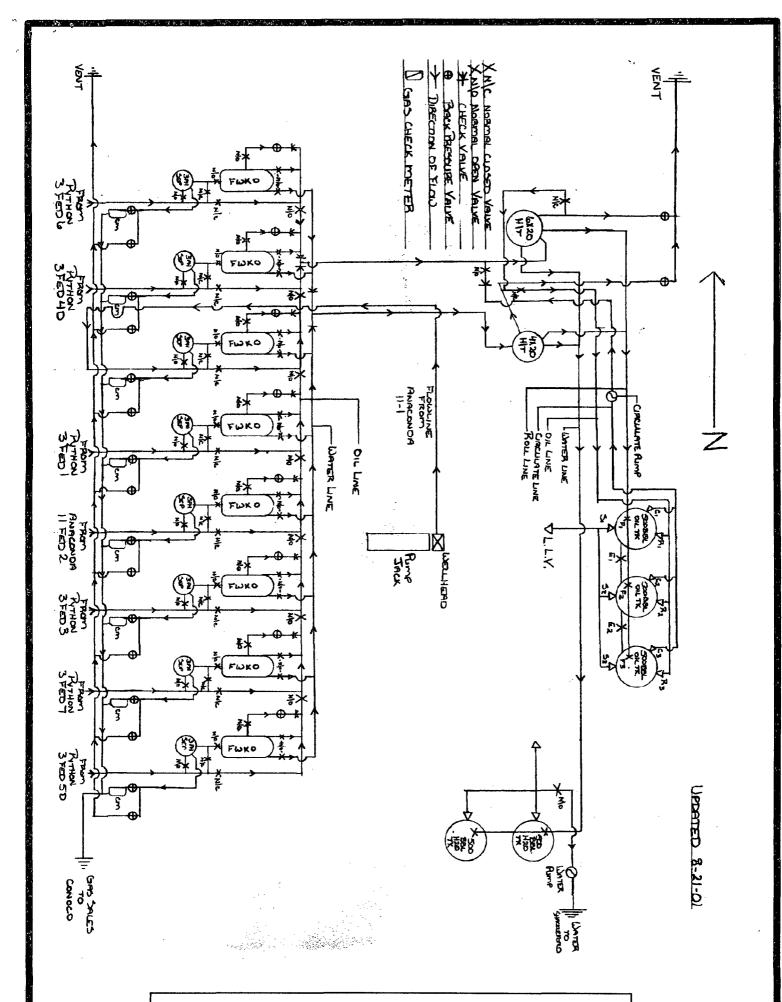

All production will be metered on each individual well and the meters will be calibrated on a regular basis. All production that will be commingled will be produced from the Teas; Delaware and (1) one in the Bone Spring being the Python 3 Federal 5D.

The purpose of the Commingling and Off Lease Measurement is to reduce facility and operating costs, thereby increasing the economic life of the wells.

A diagram of the measurement equipment, separators and storage tanks is attached.