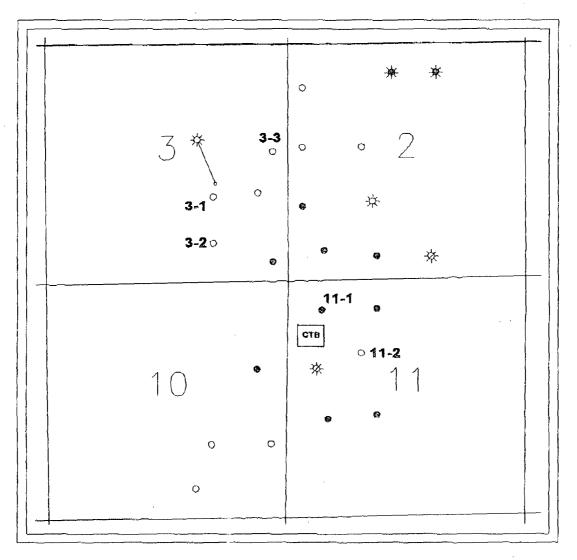

## SECTIONS 3 & 11, T-20-S, R-33-E, LEA COUNTY, NM

## ATTACHMENT II

Dear Interest Owner or Purchaser:

Nearburg Producing Company hereby notifies you that it is seeking approval to first meter and then commingle and off lease measure gas production from wells listed on Attachment I. The common sales meter is located in Section 11, T20S, R33E, Lea County, New Mexico. See Attachment II showing each well location and sales meter.