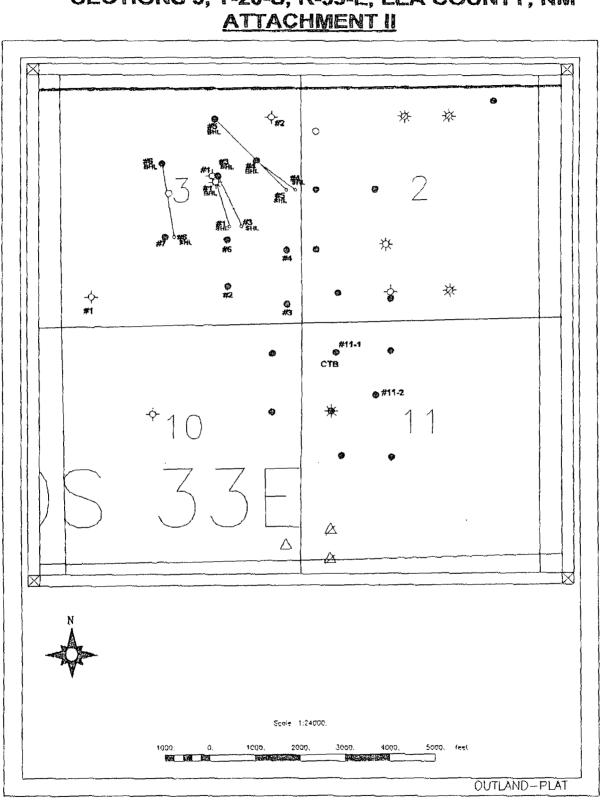

# SECTIONS 3, T-20-S, R-33-E, LEA COUNTY, NM

## SECTIONS 3 & 11, T-20-S, R-33-E, LEA COUNTY, NM

## ATTACHMENT II

Dear Interest Owner or Purchaser:

Nearburg Producing Company hereby notifies you that it is seeking approval to first meter and then commingle and off lease measure gas production from wells listed on Attachment I. The common sales meter is located in Section 11, T20S, R33E, Lea County, New Mexico. See Attachment II showing each well location and sales meter.