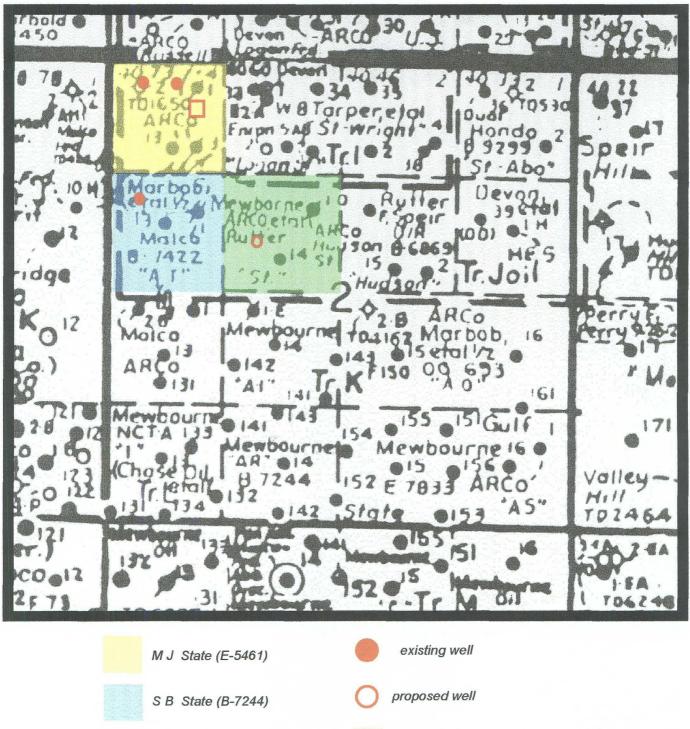

•

T D F State (B-7244)

M J State Battery

M J State Tank Battery Section 2: 118s - R27e Eddy County, New Mexico

| Non-stational property | cruae oil       |
|------------------------|-----------------|
|                        | produced water  |
|                        | natural gas     |
| -                      | combined fluids |
| Х                      | valve           |
| $\mathcal{M}$          | meter           |

 Fax
 (505) 827-5766

June 11, 2002

Marbob Energy Corporation P. O. Box 227 Artesia, NM 88211-0227

Attention: Mr. Dean Chumbley

Re; Commingling Application SB State Lease (B-7244-30) SW/4NW/4 Sec. 2-18S-27E TDF State Lease (B-7244-30) SE/4NW/4 Sec. 2-18S-27E MJ State Lease (E-5461-3) NW/4NW/4 Sec. 2-18S-27E

> Red Lake; Glorieta Yeso, Northeast Pool Eddy County, New Mexico

Dear Mr. Chumbley:

We are in receipt of your letter of May 22, 2002 requesting our approval to surface commingle the production from your SB State Lease (B-7244) and your TDF State lease (B-7244) with production at the MJ State Tank Battery (E-5461).