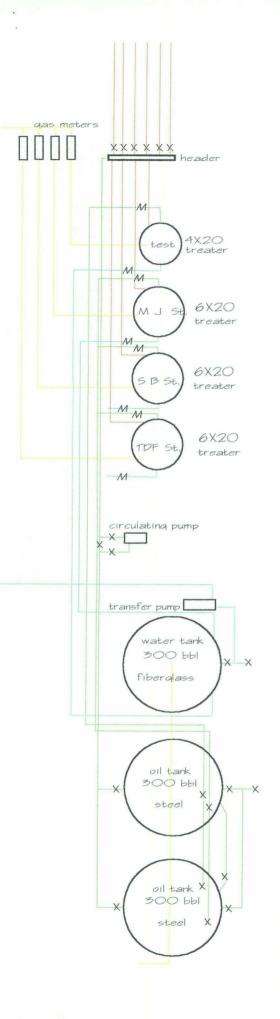

## **RE:** Application for Surface Commingling

Gentlemen:

continue

Marbob Energy Corporation respectfully requests approval to surface commingling production from our SB State Lease (B-7244) and our TDF State Lease (B-7244) with production from our MJ State Lease (E-5461). The production would be commingled at the MJ State Tank Battery. Each lease would have separate production equipment equipped with meter to measure production prior to combining crude in a common storage tank. Gas production would not be commingled, because we propose to set separate sales meters for each lease. We also propose to construct a test facility so that the wells could be tested individually. A diagram of the proposed tank battery is enclosed for your review.

•

T D F State (B-7244)

M J State Battery

M J State Tank Battery Section 2: 118s - R27e Eddy County, New Mexico

| Non-stational property | cruae oil       |
|------------------------|-----------------|
|                        | produced water  |
|                        | natural gas     |
| -                      | combined fluids |
| Х                      | valve           |
| $\mathcal{M}$          | meter           |