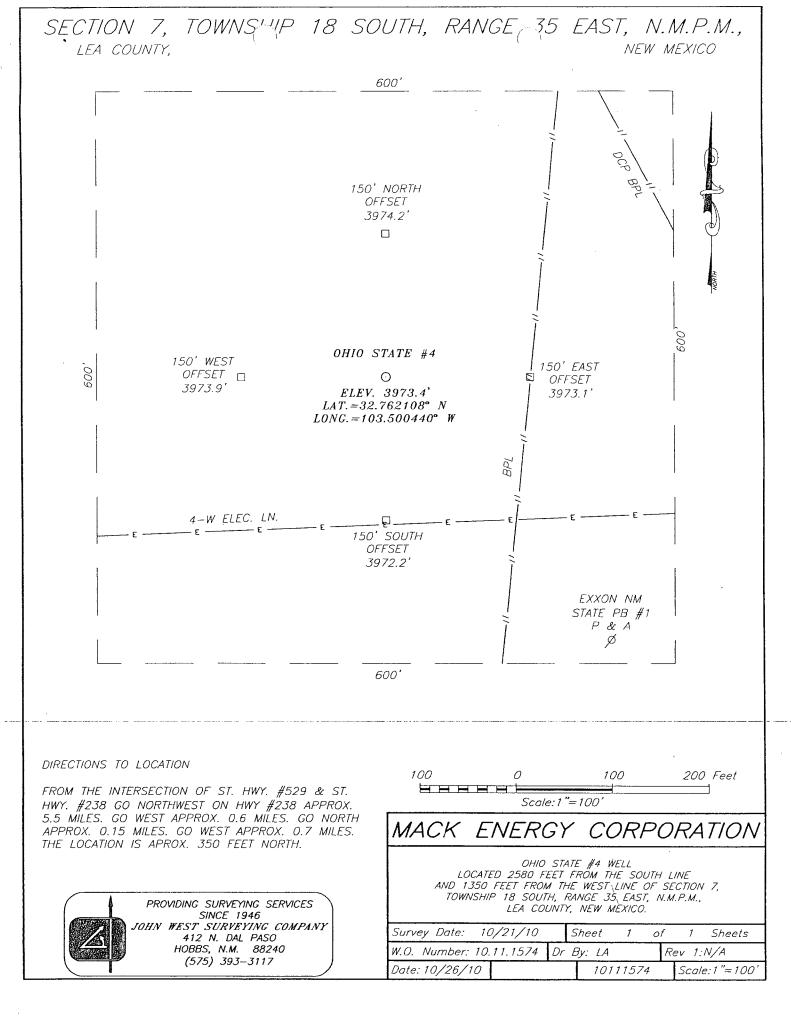

Because of our desire to drill this well in a timely manner, we also request your approval be expedited. The well location and legal description is as follows:

OHIO STATE #4 2580 FSL & 1350 FWL Sec. 7, T18S, R35E Lea County, New Mexico

The well will be completed in the Blinebry formation in the Vacuum; Blinebry Pool.

Attached to this application are the following exhibits.

- A.) Well location and acreage dedication plat (form C-102)(Exhibit A).
- B.) A plat showing the proposed unorthodox locations, the respective proration units, and the offsetting proration units (Exhibit B).
- C.) A map showing the reason for the unorthodox location, the location is too close to an existing P&A well Exxon NM State PB #1 and to achieve the best geological advantage. (Exhibit C).

This well is located in the NE/4 of the SW/4 of Sec. 7 T18S R35E. The well is encroaching the NW/4 of the SW/4, SW/4 & SE/4 of the NW/4 of Sec. 7 T18S R35E, all of which is owned by Mack Energy Corporation.

#### Surface Location

| UL or lot No. | Section | Township | Range | Lot Idn | Feet from the | North/South line | Feet from the | East/EAST line | County |
|---------------|---------|----------|-------|---------|---------------|------------------|---------------|----------------|--------|
| К             | 7       | 18-S     | 35-E  |         | 2580          | SOUTH            | 1350          | WEST           | LEA    |