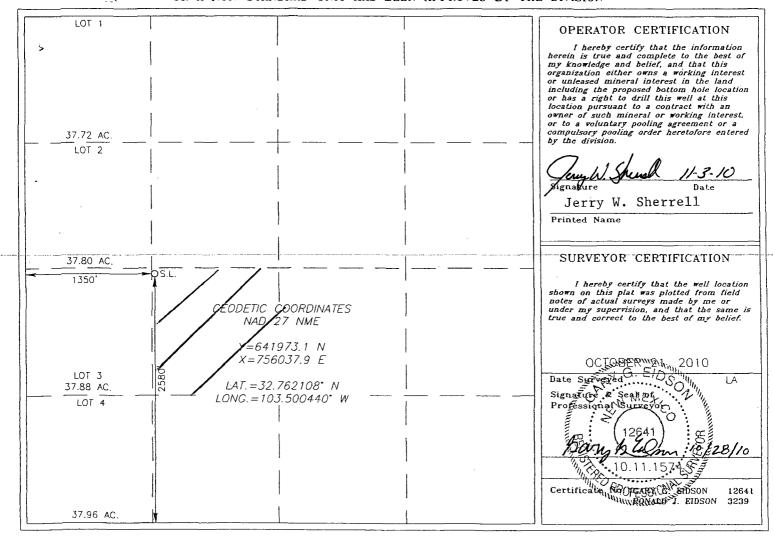

This well is located in the NE/4 of the SW/4 of Sec. 7 T18S R35E. The well is encroaching the NW/4 of the SW/4, SW/4 & SE/4 of the NW/4 of Sec. 7 T18S R35E, all of which is owned by Mack Energy Corporation.

# State of New Mexico Energy, Minerals and Natural Resources Department

Form C-102
Revised October 12, 2005
Submit to Appropriate District Office
Appropriate District Office

## OIL CONSERVATION DIVISION 1220 SOUTH ST. FRANCIS DR. Santa Fe, New Mexico 87505

bmit to Appropriate District Office. State Lease — 4 Copies Fee Lease — 3 Copies

\_\_\_\_\_

DISTRICT II

DISTRICT III

DISTRICT IV
1220 S. ST. FRANCIS DR., SANTA FE, NM 87505
WELL LOCATION AND ACREAGE DEDICATION PLAT

☐ AMENDED REPORT

| S. ST. FRANCIS DR., SANTA FE, NM 87505 |                    |                  |                   | C AMENDED REFU |
|----------------------------------------|--------------------|------------------|-------------------|----------------|
| API Number                             | Pool Code<br>61850 | Vacuum; Bline    | Pool Name<br>ebry |                |
| Property Code                          |                    | Well Number      |                   |                |
| 34432                                  | 0                  | 4                |                   |                |
| OGRID No.                              |                    | Operator Name    |                   | Elevation      |
| 013837                                 | MACK ENE           | CRGY CORPORATION |                   | 3973'          |

#### Surface Location

| UL or lot No. | Section | Township | Range | Lot Idn | Feet from the | North/South line | Feet from the | East/EAST line | County |
|---------------|---------|----------|-------|---------|---------------|------------------|---------------|----------------|--------|
| К             | 7       | 18-S     | 35-E  |         | 2580          | SOUTH            | 1350          | WEST           | LEA    |

### Bottom Hole Location If Different From Surface

| UL or lot No.   | Section                                                      | Township | Range | Lot Idn | Feet from the | North/South line | Feet from the | East/EAST line | County |  |  |
|-----------------|--------------------------------------------------------------|----------|-------|---------|---------------|------------------|---------------|----------------|--------|--|--|
| Dedicated Acres | Dedicated Acres Joint or Infill Consolidation Code Order No. |          |       |         |               |                  |               |                |        |  |  |
| 40              |                                                              |          |       |         |               |                  |               |                |        |  |  |