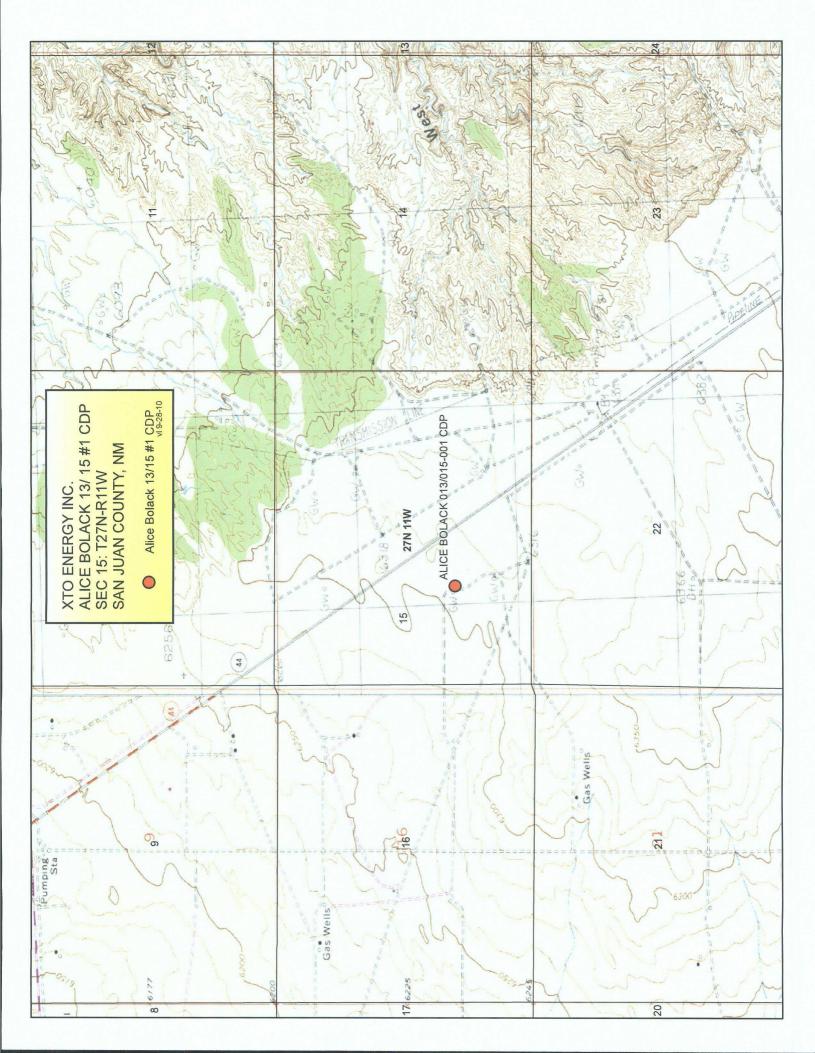

Dear Mr. Ezeanyim:

XTO Energy Inc. requests administrative approval for surface commingling of natural gas produced from the following wells, both on Lease Number NMSF-078872A: Alice Bolack 13 and Bolack 15-1. These wells are located in Section 15K-Township 27N-Range 11W in San Juan County, New Mexico.

XTO plans to produce the commingled gas through a central compressor, thus lowering operating expenses and extending the economic life of the wells. This also increases the ultimate recoveries on all leases. The anticipated allocated fuel production and fuel usage for the compressor is noted in the attachments.

Each well will be equipped with allocation meters that will be maintained by XTO Energy in accordance with State and Federal Regulations (Onshore Order No. 5). Produced liquids will not be surface commingled. All interest owners have been notified via certified mail, return receipt, on August 18, 2010.

The following attachments are included with this application:

Form C107B (application for surface commingle; diverse ownership)
Map of all wells and their associated leases
Form C-102 for each well (plats)
Table of well with lease and agreement information, spacing, permits, gravities/BTU, MCF
Schematic diagram showing all flowlines, compressors & equipment
Details of allocation formula
Letter to WI, NRI & ORRI owners & list of owners
Administrative Application Checklist