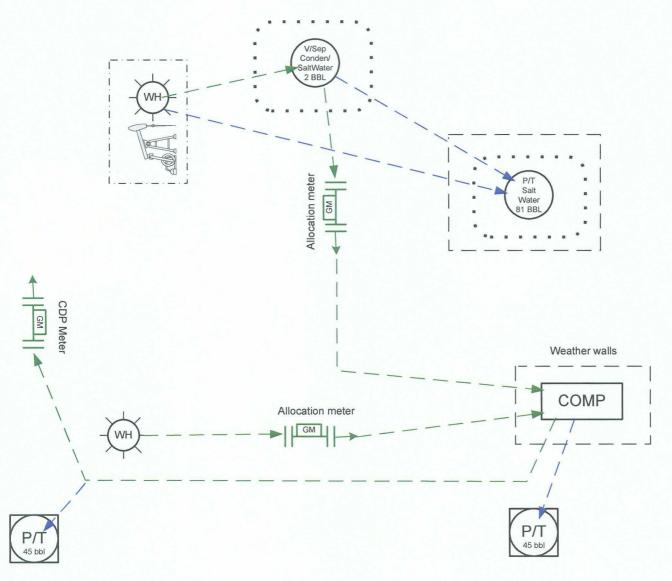

XTO plans to produce the commingled gas through a central compressor, thus lowering operating expenses and extending the economic life of the wells. This also increases the ultimate recoveries on all leases. The anticipated allocated fuel production and fuel usage for the compressor is noted in the attachments.

Each well will be equipped with allocation meters that will be maintained by XTO Energy in accordance with State and Federal Regulations (Onshore Order No. 5). Produced liquids will not be surface commingled. All interest owners have been notified via certified mail, return receipt, on August 18, 2010.

#### Base Data:

W = Gas volume (MCF) from allocation meters at individual wells during allocation period

X = Gas volume (MCF) from CDP sales meter during allocation period

Allocation period is typically a calendar month and will be the same for all wells.

Production and fuel use will be based on the following formula:

Allocated sales volume (MCF) =  $(W/Sum\ W) \times X$ 

NOTE: Production liquids will not be surface commingled.

| Compressor Info | rmation     |            |
|-----------------|-------------|------------|
| Location:       | Alice Bola  | ck 13/15-1 |
| Lat/Long:       | 36.57227/-  | 107.9938   |
| Manufacturer:   | Caterpillar |            |
| Engine:         | G3304NA     |            |
| Horse Power:    | 60          |            |
| Fuel Usage:     |             |            |
| 100%            | 14.4        | mcfd       |
| 75%             | 12.2        | mcfd       |
| 50%             | 10          | mcfd       |

Produced gas from each well will be measured separately prior to being commingled. We plan to produce the commingled gas through a shared compressor. Produced liquids will not be surface commingled. In the future, additional wells, pools and acreage may be added to this surface commingle or this gathering system.