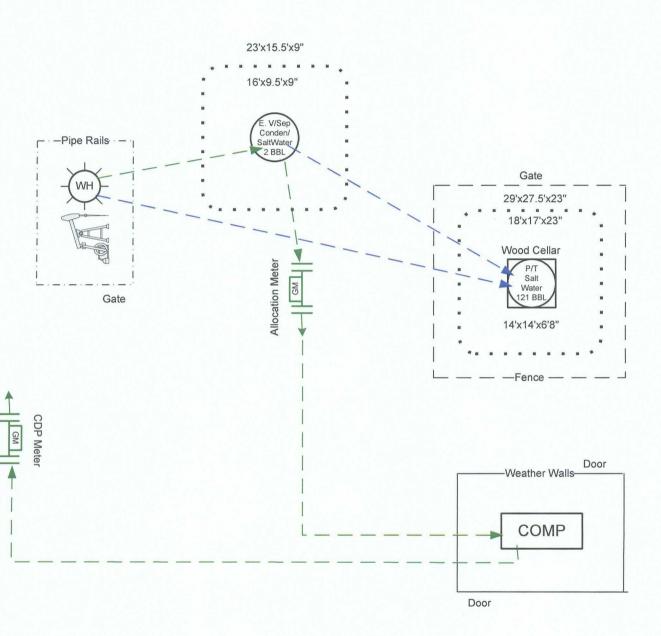

XTO plans to produce the commingled gas through a central compressor, thus lowering operating expenses and extending the economic life of the wells. This also increases the ultimate recoveries on all leases. The anticipated allocated fuel production and fuel usage for the compressor is noted in the attachments.

Each well will be equipped with allocation meters that will be maintained by XTO Energy in accordance with State and Federal Regulations (Onshore Order No. 5). Produced liquids will not be surface commingled. All interest owners have been notified via certified mail, return receipt, on August 18, 2010.

The following attachments are included with this application:

Form C107B (application for surface commingle; diverse ownership)
Map of all wells and their associated leases
Form C-102 for each well (plats)
Table of well with lease and agreement information, spacing, permits, gravities/BTU, MCF
Schematic diagram showing all flowlines, compressors & equipment
Details of allocation formula
Letter to WI, NRI & ORRI owners & list of owners
Administrative Application Checklist

Production and fuel use will be based on the following formula:

Allocated sales volume (MCF) =  $(W/Sum\ W) \times X$ 

NOTE: Production liquids will not be surface commingled.

| Compressor Info | rmation     |            |
|-----------------|-------------|------------|
| Location:       | Alice Bola  | ck 13/15-1 |
| Lat/Long:       | 36.57227/-  | 107.9938   |
| Manufacturer:   | Caterpillar |            |
| Engine:         | G3304NA     |            |
| Horse Power:    | 60          |            |
| Fuel Usage:     |             |            |
| 100%            | 14.4        | mcfd       |
| 75%             | 12.2        | mcfd       |
| 50%             | 10          | mcfd       |

Produced gas from each well will be measured separately prior to being commingled. We plan to produce the commingled gas through a shared compressor. Produced liquids will not be surface commingled. In the future, additional wells, pools and acreage may be added to this surface commingle or this gathering system.