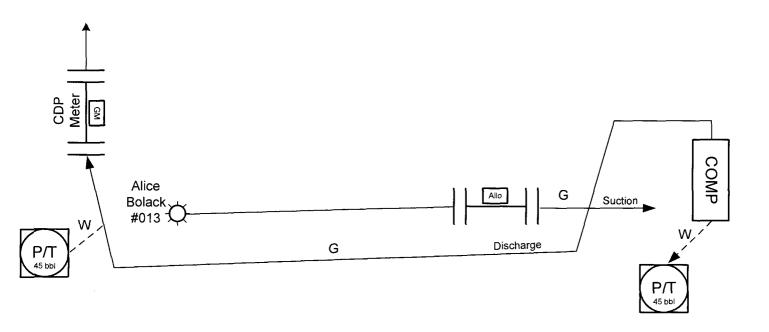

XTO plans to produce the commingled gas through a central compressor, thus lowering operating expenses and extending the economic life of the wells. This also increases the ultimate recoveries on all leases. The anticipated allocated fuel production and fuel usage for the compressor is noted in the attachments.

Each well will be equipped with allocation meters that will be maintained by XTO Energy in accordance with State and Federal Regulations (Onshore Order No. 5). Produced liquids will not be surface commingled. All interest owners have been notified via certified mail, return receipt, on August 18, 2010.

#### Base Data:

W = Gas volume (MCF) from allocation meters at individual wells during allocation period

X = Gas volume (MCF) from CDP sales meter during allocation period

Allocation period is typically a calendar month and will be the same for all wells.

Production and fuel use will be based on the following formula:

Allocated sales volume (MCF) =  $(W/Sum\ W) \times X$ 

NOTE: Production liquids will not be surface commingled.

| Compressor Info | rmation     |            |
|-----------------|-------------|------------|
| Location:       | Alice Bola  | ck 13/15-1 |
| Lat/Long:       | 36.57227/-  | 107.9938   |
| Manufacturer:   | Caterpillar |            |
| Engine:         | G3304NA     |            |
| Horse Power:    | 60          |            |
| Fuel Usage:     |             |            |
| 100%            | 14.4        | mcfd       |
| 75%             | 12.2        | mcfd       |
| 50%             | 10          | mcfd       |

Produced gas from each well will be measured separately prior to being commingled. We plan to produce the commingled gas through a shared compressor. Produced liquids will not be surface commingled. In the future, additional wells, pools and acreage may be added to this surface commingle or this gathering system.