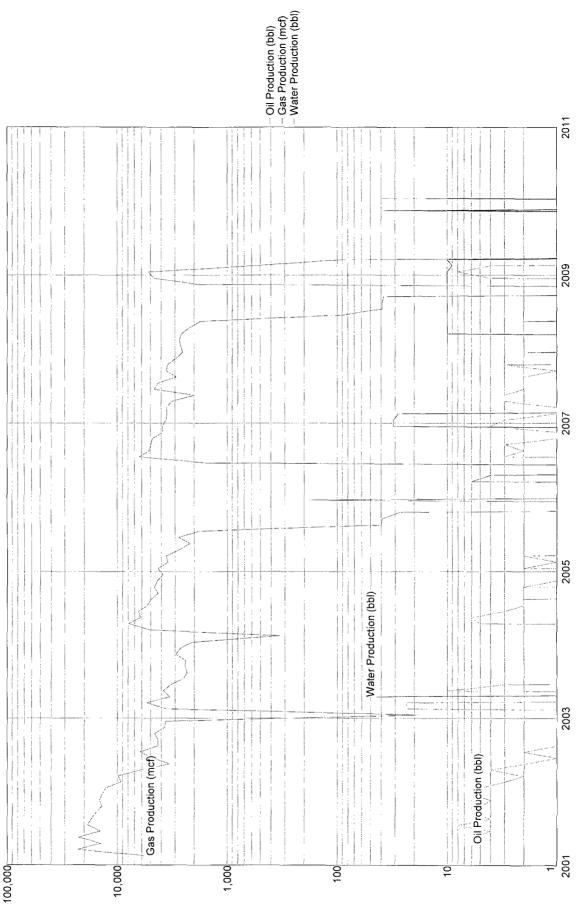

# **Summary Production Report**

| Lease Name: Lease Number: Operator Name: State: County: Field: Production ID: Reservoir Name Prod Zone: Basin Name: Status: | :                     | SAN JUAN 30 6 UN MULTIPLE BURLINGTON RESOUR NEW MEXICO RIO ARRIBA BLANCO SUM0430392626672319 MESAVERDE MESAVERDE SAN JUAN BASIN ACTIVE GAS |               | Cum Oil: Cum Gas: Cum Water: First Production Date: Last Production Date: | 214<br>452,885<br>297<br>FEB 2001<br>JAN 2010 |            |
|-----------------------------------------------------------------------------------------------------------------------------|-----------------------|--------------------------------------------------------------------------------------------------------------------------------------------|---------------|---------------------------------------------------------------------------|-----------------------------------------------|------------|
|                                                                                                                             |                       |                                                                                                                                            |               |                                                                           |                                               |            |
| Annual Produc                                                                                                               | tion                  | 0.11                                                                                                                                       | (10 years)    |                                                                           | ***                                           |            |
| Year                                                                                                                        |                       | Oil<br>BBLS                                                                                                                                |               | Gas<br>MCF                                                                | Water<br>BBLS                                 |            |
| Beginning                                                                                                                   |                       |                                                                                                                                            |               |                                                                           |                                               |            |
| Cum: 2001                                                                                                                   |                       | 49                                                                                                                                         | 1′            | 73,052                                                                    |                                               |            |
| 2002                                                                                                                        |                       | 22                                                                                                                                         |               | 72,674                                                                    |                                               |            |
| 2003                                                                                                                        |                       | 60                                                                                                                                         |               | 34,833                                                                    | 57                                            |            |
| 2004                                                                                                                        |                       | 21                                                                                                                                         |               | 55,600                                                                    | ,                                             |            |
| 2005                                                                                                                        |                       | 6                                                                                                                                          |               | 21,229                                                                    |                                               |            |
| 2006                                                                                                                        |                       | 14                                                                                                                                         |               | 30,565                                                                    | 32                                            |            |
| 2007                                                                                                                        |                       | 23                                                                                                                                         | 2             | 10,352                                                                    | 59                                            |            |
| 2008                                                                                                                        |                       | 6                                                                                                                                          |               | 18,661                                                                    | 100                                           |            |
| 2009                                                                                                                        |                       | 13                                                                                                                                         |               | 5,880                                                                     | 39                                            |            |
| 2010                                                                                                                        |                       |                                                                                                                                            |               | 39                                                                        | 10                                            |            |
| Totals:                                                                                                                     |                       | 214                                                                                                                                        | 4:            | 52,885                                                                    | 297                                           |            |
| Monthly Produ<br>Date<br>MO/YR                                                                                              | oction<br>Oil<br>BBLS | Gas<br>MCF                                                                                                                                 | Water<br>BBLS |                                                                           | # of<br>Wells                                 | Days<br>on |
| FEB 2001                                                                                                                    |                       | 5,691                                                                                                                                      |               |                                                                           | 1                                             | 27         |
| MAR 2001                                                                                                                    |                       | 23,017                                                                                                                                     |               |                                                                           | 1                                             | 31         |
| APR 2001                                                                                                                    | 6                     | 14,109                                                                                                                                     |               |                                                                           | 1                                             | 30         |
| MAY 2001                                                                                                                    | 6                     | 22,521                                                                                                                                     |               |                                                                           | 1                                             | 31         |
| JUN 2001                                                                                                                    | 4                     | 14,240                                                                                                                                     |               |                                                                           | l                                             | 23         |
| JUL 2001<br>AUG 2001                                                                                                        | 8                     | 18,680                                                                                                                                     |               |                                                                           | l<br>1                                        | 31         |
| SEP 2001                                                                                                                    | 4<br>6                | 17,055<br>15,595                                                                                                                           |               |                                                                           | 1                                             | 31<br>30   |
| OCT 2001                                                                                                                    | 5                     | 13,872                                                                                                                                     |               |                                                                           | 1                                             | 30<br>29   |
| NOV 2001                                                                                                                    | 4                     | 14,538                                                                                                                                     |               |                                                                           | 1                                             | 30         |
| DEC 2001                                                                                                                    | 6                     | 13,734                                                                                                                                     |               |                                                                           | 1                                             | 31         |
| Totals:                                                                                                                     | ,                     | <b>, · -</b> ·                                                                                                                             |               |                                                                           | -                                             |            |
| 2001                                                                                                                        | 49                    | 173,052                                                                                                                                    |               |                                                                           |                                               |            |

| JAN 2002 FEB 2002 MAR 2002 APR 2002 MAY 2002 JUN 2002 JUL 2002 AUG 2002 SEP 2002 OCT 2002 NOV 2002 DEC 2002 Totals: 2002 | 5<br>3<br>2<br>4<br>2<br>1<br>2<br>1 | 12,683<br>9,236<br>9,835<br>5,981<br>3,392<br>4,821<br>6,197<br>4,279<br>4,283<br>4,585<br>3,729<br>3,653 |    |  | I<br>1<br>1<br>1<br>1<br>1<br>1<br>1<br>1<br>1 | 31<br>28<br>31<br>30<br>31<br>27<br>31<br>31<br>30<br>31<br>30<br>31 |
|--------------------------------------------------------------------------------------------------------------------------|--------------------------------------|-----------------------------------------------------------------------------------------------------------|----|--|------------------------------------------------|----------------------------------------------------------------------|
| JAN 2003 FEB 2003 MAR 2003 APR 2003 JUN 2003 JUL 2003 AUG 2003 SEP 2003 OCT 2003 NOV 2003 DEC 2003 Totals: 2003          | 23<br>24<br>10<br>3                  | 18 3,624 5,407 3,365 3,840 3,264 2,536 2,341 2,424 2,418 2,944 2,652                                      | 57 |  | 1<br>1<br>1<br>1<br>1<br>1<br>1<br>1<br>1      | 1<br>1<br>22<br>31<br>30<br>31<br>30<br>31<br>30<br>31               |
| JAN 2004 FEB 2004 MAR 2004 APR 2004 JUN 2004 JUN 2004 JUL 2004 AUG 2004 SEP 2004 OCT 2004 NOV 2004 DEC 2004 Totals:      | 5 6 3 2 2 2                          | 2,094<br>332<br>5,145<br>7,976<br>6,196<br>6,424<br>5,353<br>4,944<br>4,260<br>4,624<br>4,350<br>3,902    | 5/ |  | 1<br>1<br>1<br>1<br>1<br>1<br>1<br>1<br>1      | 31<br>29<br>31<br>30<br>28<br>30<br>26<br>31<br>30<br>31             |
| JAN 2005 FEB 2005 MAR 2005 APR 2005 MAY 2005 JUN 2005 JUL 2005 AUG 2005 SEP 2005 OCT 2005 NOV 2005                       | 21<br>2<br>1<br>2                    | 55,600<br>4,278<br>3,497<br>3,621<br>2,744<br>2,185<br>2,787<br>1,827<br>40<br>39<br>27                   |    |  | 1<br>1<br>1<br>1<br>1<br>1<br>1<br>1           | 31<br>28<br>31<br>30<br>31<br>26<br>31<br>31                         |

| DEC 2005<br>Totals:  |    | 184    |     |  | 1      | 1      |
|----------------------|----|--------|-----|--|--------|--------|
| 2005                 | 6  | 21,229 |     |  |        |        |
| JAN 2006<br>FEB 2006 |    |        |     |  | 1      |        |
|                      |    | (      |     |  | 1      | 1      |
| MAR 2006             |    | 6      |     |  | l<br>1 | l<br>1 |
| APR 2006             |    | 4      |     |  | 1      | 1      |
| MAY 2006             |    | 1.540  |     |  | 1      | 10     |
| JUN 2006             | 2  | 1,540  | 1   |  | 1      |        |
| JUL 2006             | 3  | 6,289  | 1   |  | 1      | 31     |
| AUG 2006             | 2  | 5,133  |     |  | l<br>, | 31     |
| SEP 2006             | 3  | 4,980  |     |  | 1      | 30     |
| OCT 2006             | 1  | 4,821  |     |  | 1      | 31     |
| NOV 2006             | 1  | 3,866  |     |  | 1      | 30     |
| DEC 2006             | 4  | 3,926  | 31  |  | 1      | 31     |
| Totals:              |    |        |     |  |        |        |
| 2006                 | 14 | 30,565 | 32  |  |        |        |
| JAN 2007             | 3  | 3,604  | 31  |  | 1      | 31     |
| FEB 2007             | 1  | 3,543  | 28  |  | ì      | 28     |
| MAR 2007             | 1  | 3,571  |     |  | 1      | 31     |
| APR 2007             | 3  | 3,221  |     |  | 1      | 30     |
| MAY 2007             | 3  | 2,010  |     |  | 1      | 31     |
| JUN 2007             | 2  | 4,609  |     |  | 1      | 30     |
| JUL 2007             | 2  | 4,270  |     |  | 1      | 31     |
| AUG 2007             | 2  | 2,907  |     |  | 1      | 31     |
| SEP 2007             | 1  | 3,579  |     |  | 1      | 30     |
| OCT 2007             | 3  | 3,512  |     |  | 1      | 31     |
|                      | 3  |        |     |  | 1      | 30     |
| NOV 2007             | 2  | 2,962  |     |  | 1      | 31     |
| DEC 2007             | 2  | 2,564  |     |  | 1      | 21     |
| Totals:<br>2007      | 23 | 40,352 | 59  |  |        |        |
|                      |    |        |     |  | _      |        |
| JAN 2008             |    | 2,656  |     |  | 1      | 31     |
| FEB 2008             |    | 2,745  |     |  | i      | 29     |
| MAR 2008             |    | 2,599  | 10  |  | 1      | 31     |
| APR 2008             |    | 2,198  | 10  |  | 1      | 30     |
| MAY 2008             | 2  | 1,755  | 10  |  | 1      | 31     |
| JUN 2008             |    | 90     | 10  |  | 1      | 30     |
| JUL 2008             |    | 39     | 10  |  | 1      | 31     |
| AUG 2008             |    | 39     | 10  |  | 1      | 31     |
| SEP 2008             |    | 38     | 10  |  | l      | 30     |
| OCT 2008             |    |        | 10  |  | 1      |        |
| NOV 2008             |    | 1,849  | 10  |  | 1      | 30     |
| DEC 2008             | 4  | 4,653  | 10  |  | 1      | 31     |
| Totals:              |    |        |     |  |        |        |
| 2008                 | 6  | 18,661 | 100 |  |        |        |
| JAN 2009             | 8  | 5,195  | 10  |  | 1      | 31     |
| FEB 2009             | 4  | 557    | 9   |  | 1      | 28     |
| MAR 2009             | •  | 90     | 10  |  | l      | 31     |
| APR 2009             |    | , ,    |     |  | l      |        |
| MAY 2009             |    |        |     |  | 1      |        |
| JUN 2009             | 1  |        |     |  | 1      |        |
| JUL 2009             | 1  |        |     |  | 1      |        |
|                      |    |        |     |  | 1      |        |
| AUG 2009             |    |        |     |  | i      |        |

| Convright 2010  | All rights reserved.  | IHS Inc |
|-----------------|-----------------------|---------|
| Copyright Zoro. | Alli Hgiito reserveu. | mo,     |

| SEP 2009<br>OCT 2009<br>NOV 2009<br>DEC 2009<br>Totals: |    | 38    | 10 | 1<br>1<br>1 | 30 |
|---------------------------------------------------------|----|-------|----|-------------|----|
| 2009                                                    | 13 | 5,880 | 39 |             |    |
| JAN 2010<br>Totals:                                     |    | 39    | 10 | 1           | 31 |
| 2010                                                    |    | 39    | 10 |             |    |
|                                                         |    |       |    |             |    |