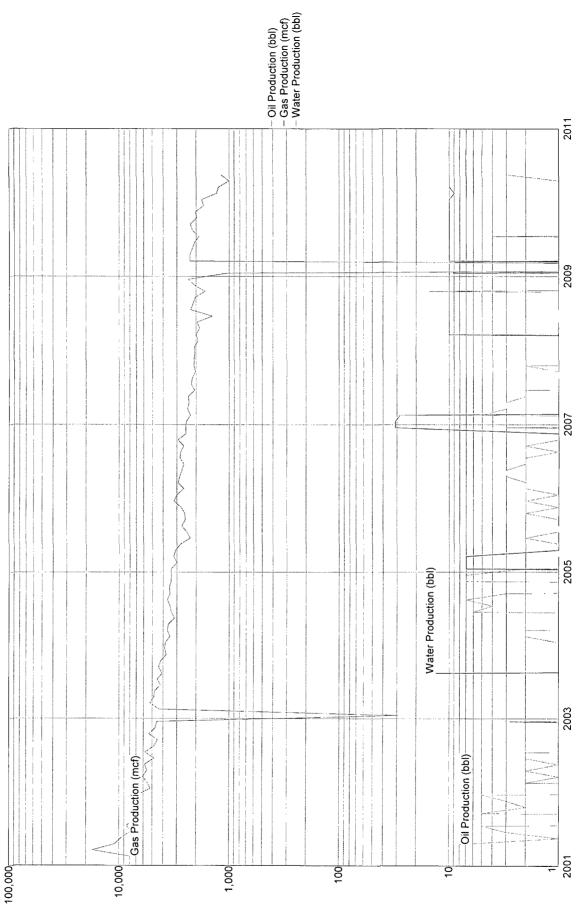

2001

49

93,180

# **Summary Production Report**

Lease Name: SAN JUAN 30 6 UNIT Lease Number: Cum Oil: **MULTIPLE** 211 Operator Name: **BURLINGTON RESOURCES O&G** Cum Gas: 243,859 State: Cum Water: **NEW MEXICO** 253 County: First Production Date: RIO ARRIBA FEB 2001 Field: **BASIN** Last Production Date: JAN 2010 Production ID: SUM0430392626671599 Reservoir Name: **DAKOTA** Prod Zone: **DAKOTA** Basin Name: SAN JUAN BASIN Status: **ACTIVE GAS Annual Production** (10 years) Year Oil Gas Water **MCF BBLS BBLS** Beginning Cum: 2001 49 93,180 2002 23 39,138 2003 18,755 57 61 29,939 2004 21 11,431 2005 6 2006 14 16,457 17 2007 19 21,726 30 10,047 100 2008 7 2009 3,165 39 11 2010 21 10 Totals: 211 243,859 253 **Monthly Production** Date Oil Gas Water # of Days MO/YR **BBLS MCF BBLS** Wells FEB 2001 3,064 1 28 MAR 2001 12,394 1 31 APR 2001 7,597 30 6 MAY 2001 6 12,127 31 JUN 2001 7,668 23 JUL 2001 8 10,058 31 AUG 2001 9,183 4 31 SEP 2001 8,397 30 6 OCT 2001 7,469 5 26 NOV 2001 4 7,828 1 DEC 2001 6 7,395 31 Totals: