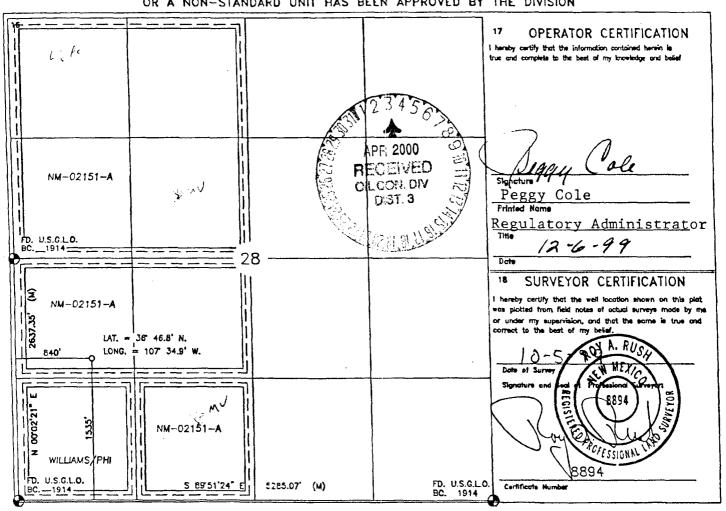

☐ AMENDED REPORT

DISTRICT IV PO Box 2088, Santa Fe, NM 87504-2088

WELL LOCATION AND ACREAGE DEDICATION PLAT

|   | <sup>1</sup> API Number    |     | <sup>1</sup> Pool Code | Ų:           | Pool Name                                                                                                                                                                                                                                                                                                                                                                                                                                                                                                                                                                                                                                                                                                                                                                                                                                                                                                                                                                                                                                                                                                                                                                                                                                                                                                                                                                                                                                                                                                                                                                                                                                                                                                                                                                                                                                                                                                                                                                                                                                                                                                                      |       |          |              | 1   |
|---|----------------------------|-----|------------------------|--------------|--------------------------------------------------------------------------------------------------------------------------------------------------------------------------------------------------------------------------------------------------------------------------------------------------------------------------------------------------------------------------------------------------------------------------------------------------------------------------------------------------------------------------------------------------------------------------------------------------------------------------------------------------------------------------------------------------------------------------------------------------------------------------------------------------------------------------------------------------------------------------------------------------------------------------------------------------------------------------------------------------------------------------------------------------------------------------------------------------------------------------------------------------------------------------------------------------------------------------------------------------------------------------------------------------------------------------------------------------------------------------------------------------------------------------------------------------------------------------------------------------------------------------------------------------------------------------------------------------------------------------------------------------------------------------------------------------------------------------------------------------------------------------------------------------------------------------------------------------------------------------------------------------------------------------------------------------------------------------------------------------------------------------------------------------------------------------------------------------------------------------------|-------|----------|--------------|-----|
|   | 30-039- <i>,26</i>         | 266 | 71599/72319/961        | 99 Basin     | Dakota/Blanco                                                                                                                                                                                                                                                                                                                                                                                                                                                                                                                                                                                                                                                                                                                                                                                                                                                                                                                                                                                                                                                                                                                                                                                                                                                                                                                                                                                                                                                                                                                                                                                                                                                                                                                                                                                                                                                                                                                                                                                                                                                                                                                  | MV/La | Jara     | Pic.CI       | iff |
| - | <sup>4</sup> Property Code |     | <sup>5</sup> Pro       | perty Name   |                                                                                                                                                                                                                                                                                                                                                                                                                                                                                                                                                                                                                                                                                                                                                                                                                                                                                                                                                                                                                                                                                                                                                                                                                                                                                                                                                                                                                                                                                                                                                                                                                                                                                                                                                                                                                                                                                                                                                                                                                                                                                                                                |       | * Well F | lumber       | ]   |
|   | 7469                       |     | SAN JUAN 30-6 UNIT     |              |                                                                                                                                                                                                                                                                                                                                                                                                                                                                                                                                                                                                                                                                                                                                                                                                                                                                                                                                                                                                                                                                                                                                                                                                                                                                                                                                                                                                                                                                                                                                                                                                                                                                                                                                                                                                                                                                                                                                                                                                                                                                                                                                |       |          |              |     |
|   | OGRID No.                  |     | * Ope                  | erator Name  | Control Contro |       | * Elev   | ration       | 1   |
|   | 14538                      |     | BURLINGTON RESOURC     | ES OIL & GAS | S COMPANY                                                                                                                                                                                                                                                                                                                                                                                                                                                                                                                                                                                                                                                                                                                                                                                                                                                                                                                                                                                                                                                                                                                                                                                                                                                                                                                                                                                                                                                                                                                                                                                                                                                                                                                                                                                                                                                                                                                                                                                                                                                                                                                      |       | 62       | 27 <b>9'</b> | ]   |

<sup>10</sup> Surface Location North/South line UL or lot no. Section Feet from the Feet from the East/West line Township Ronge Lot Idn County 7-W SOUTH 840 WEST RIO ARRIBA 28 30-N 153**5** 11 Bottom Hole Location If Different From Surface North/South line Feet from the UL or lot no. Let Ida Feet from the East/West line Section Township County 13 Order No. <sup>2</sup> Dedicated Acres 14 Consolidation Code Joint or infill PC - 160 160 acres for density purposes for the PC MV-DK - W/320 320 acres for Revenue purposes for the PC NO ALLOWABLE WILL BE ASSIGNED TO THIS COMPLETION UNTIL ALL INTERESTS HAVE BEEN CONSOLIDATED MV - DK - W/320

OR A NON-STANDARD UNIT HAS BEEN APPROVED BY THE DIVISION

Lease Name: SAN JUAN 30 6 UNIT County, State: RIO ARBA, NM Operator: BURLINGTON RESOURCES O&G CO LP Field: BASIN Reservoir: DAKOTA Location: 28 30N 7W SE NW SW