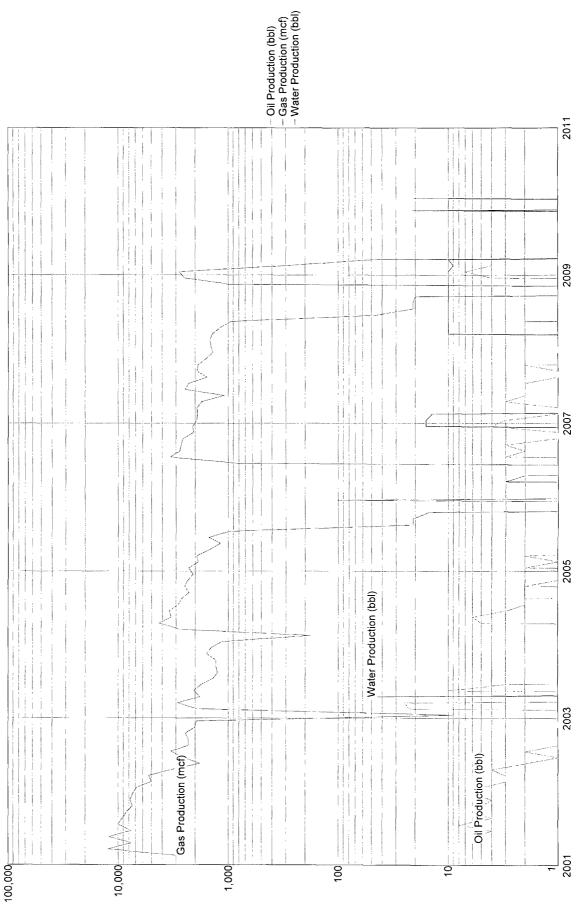

# **Summary Production Report**

| Lease Name                       |                       | SAN JUAN 30 6 UN                  | IT         |                        |          |      |
|----------------------------------|-----------------------|-----------------------------------|------------|------------------------|----------|------|
| Lease Number:                    |                       | MULTIPLE                          | 0000000    | Cum Oil:               | 176      |      |
| Operator Name:                   |                       | BURLINGTON RESOUR                 | CES O&G    | Cum Gas:               | 395,774  |      |
| State:                           |                       | NEW MEXICO                        |            | Cum Water:             | 393      |      |
| County:<br>Field:                |                       | RIO ARRIBA                        |            | First Production Date: | FEB 2001 |      |
|                                  |                       | LA JARA                           |            | Last Production Date:  | MAY 2010 |      |
| Production ID:<br>Reservoir Name |                       | SUM0430392626696199               |            |                        |          |      |
| Prod Zone:                       |                       | PICTURED CLIFFS                   |            |                        |          |      |
| Basin Name:                      |                       | PICTURED CLIFFS<br>SAN JUAN BASIN |            |                        |          |      |
| Status:                          |                       | ACTIVE GAS                        |            |                        |          |      |
| Status:                          |                       | ACTIVE GAS                        |            |                        |          |      |
| Annual Produc                    | etion                 |                                   | (10 years) |                        |          |      |
| Year                             |                       | Oil                               |            | Gas                    | Water    |      |
|                                  |                       | BBLS                              |            | MCF                    | BBLS     |      |
| Beginning                        |                       |                                   |            |                        |          |      |
| Cum:                             |                       |                                   |            |                        |          |      |
| 2001                             |                       | 32                                |            | 97,413                 |          |      |
| 2002                             |                       | 13                                |            | 62,769                 |          |      |
| 2003                             |                       |                                   |            | 48,241                 | 17       |      |
| 2004                             |                       | 39                                |            | 41,989                 |          |      |
| 2005                             |                       | 15                                |            | 33,873                 | 25       |      |
| 2006                             |                       | 22                                |            | 32,720                 | 33       |      |
| 2007                             |                       | 19                                |            | 26,586                 | 59       |      |
| 2008                             |                       | 23                                |            | 23,723                 | 100      |      |
| 2009                             |                       | 9                                 |            | 21,916                 | 110      |      |
| 2010                             |                       | 4                                 |            | 6,544                  | 49       |      |
| Totals:                          |                       |                                   |            |                        |          |      |
|                                  |                       | 176                               | 3          | 95,774                 | 393      |      |
| =======                          |                       |                                   |            |                        |          |      |
| Monthly Produ                    | u <b>ction</b><br>Oil | Gas                               | Water      |                        | # of     | Days |
| MO/YR                            | BBLS                  | MCF                               | BBLS       |                        | Wells    | on   |
| FEB 2001                         |                       | 8,119                             |            |                        | ·        | 27   |
| MAR 2001                         |                       | 17,422                            |            |                        | 1        | 31   |
| APR 2001                         | 8                     | 10,890                            |            |                        | 1        | 30   |
| MAY 2001                         | 1                     | 9,582                             |            |                        | 1        | 31   |
| JUN 2001                         | 3                     | 7,864                             |            |                        | 1        | 23   |
| JUL 2001                         | 5                     | 8,498                             |            |                        | 1        | 31   |
| AUG 2001                         |                       | 7,508                             |            |                        | 1        | 31   |
| SEP 2001                         | 5                     | 7,084                             |            |                        | 1        | 30   |
| OCT 2001                         | 2                     | 6,594                             |            |                        | 1        | 27   |
| NOV 2001                         | 3                     | 7,117                             |            |                        | 1        | 30   |
| DEC 2001                         | 5                     | 6,735                             |            |                        | 1        | 31   |
| Totals:                          |                       | ·<br>                             |            |                        |          |      |
| 2001                             | 32                    | 97,413                            |            |                        |          |      |
|                                  |                       |                                   |            |                        |          |      |

| JAN 2002 FEB 2002 MAR 2002 APR 2002 JUN 2002 JUL 2002 AUG 2002 SEP 2002 OCT 2002 NOV 2002 DEC 2002 Totals: 2002 | 2<br>1<br>2<br>1<br>2<br>2<br>2           | 5,199<br>5,545<br>6,090<br>5,577<br>5,848<br>4,822<br>5,800<br>4,817<br>4,474<br>5,354<br>4,689<br>4,554 |                       |  | 1<br>1<br>1<br>1<br>1<br>1<br>1<br>1<br>1<br>1 | 28<br>31<br>30<br>31<br>26<br>31<br>30<br>31<br>30<br>31             |
|-----------------------------------------------------------------------------------------------------------------|-------------------------------------------|----------------------------------------------------------------------------------------------------------|-----------------------|--|------------------------------------------------|----------------------------------------------------------------------|
| JAN 2003 FEB 2003 MAR 2003 APR 2003 JUN 2003 JUL 2003 AUG 2003 SEP 2003 OCT 2003 NOV 2003 DEC 2003 Totals: 2003 |                                           | 29<br>4,332<br>5,258<br>4,827<br>4,759<br>4,223<br>4,511<br>4,088<br>4,379<br>4,199<br>3,759<br>3,877    | 17                    |  | 1<br>1<br>1<br>1<br>1<br>1<br>1<br>1<br>1      | 1<br>21<br>31<br>30<br>31<br>30<br>31<br>30<br>31<br>30<br>31        |
| JAN 2004 FEB 2004 MAR 2004 APR 2004 JUN 2004 JUL 2004 AUG 2004 SEP 2004 OCT 2004 NOV 2004 DEC 2004 Totals: 2004 | 1<br>2<br>2<br>6<br>4<br>7<br>3<br>7<br>7 | 3,819 3,476 3,667 3,578 3,163 3,381 3,469 3,666 3,461 3,522 3,399 3,388  41,989                          |                       |  | 1<br>1<br>1<br>1<br>1<br>1<br>1<br>1<br>1      | 31<br>29<br>31<br>30<br>28<br>28<br>26<br>31<br>30<br>31<br>30<br>31 |
| JAN 2005 FEB 2005 MAR 2005 APR 2005 MAY 2005 JUN 2005 JUL 2005 AUG 2005 SEP 2005 OCT 2005 NOV 2005              | 2<br>1<br>1<br>1<br>2<br>1<br>1<br>1<br>2 | 3,397<br>2,994<br>3,212<br>3,101<br>2,793<br>2,261<br>2,432<br>2,704<br>2,510<br>2,547<br>2,741          | 7<br>7<br>7<br>1<br>1 |  | 1<br>1<br>1<br>1<br>1<br>1<br>1<br>1           | 31<br>28<br>31<br>30<br>31<br>26<br>31<br>31<br>30<br>31             |

| DEC 2005  | 2      | 3,181  |     | 1      | 31  |
|-----------|--------|--------|-----|--------|-----|
| Totals:   |        | •      |     |        |     |
| 2005      | 15     | 33,873 | 25  |        |     |
|           |        |        |     |        |     |
| JAN 2006  | 1      | 3,008  |     | 1      | 31  |
| FEB 2006  | 2      | 2,596  | 1   | 1      | 28  |
| MAR 2006  | 2      | 2,915  |     | 1      | 31  |
| APR 2006  | 3      | 2,827  |     | 1      | 30  |
| MAY 2006  | 3      | 2,698  |     | 1      | 27  |
| JUN 2006  | 2      | 2,591  |     | 1      | 30  |
| JUL 2006  | 2      | 2,810  |     | 1      | 31  |
| AUG 2006  | 1      | 2,771  |     | 1      | 31  |
| SEP 2006  | 2      | 2,606  |     | 1      | 30  |
| OCT 2006  | 1      | 2,926  |     | 1      | 31  |
| NOV 2006  |        | 2,483  | 1   | 1      | 30  |
| DEC 2006  | 3      | 2,489  | 31  | 1      | 31  |
| Totals:   |        | ,      |     |        |     |
| 2006      | 22     | 32,720 | 33  |        |     |
|           |        | ,      |     |        |     |
| JAN 2007  |        | 2,467  | 31  | 1      | 31  |
| FEB 2007  | 5      | 2,262  | 28  | 1      | 28  |
| MAR 2007  | 3      | 2,401  |     | 1      | 31  |
| APR 2007  | 3      | 2,334  |     | 1      | 30  |
| MAY 2007  | 2      | 2,364  |     | 1      | 31  |
| JUN 2007  | 2      | 2,075  |     | 1      | 30  |
| JUL 2007  | 2      | 2,073  |     | 1      | 31  |
| AUG 2007  | 1      |        |     | 1      |     |
|           | l<br>1 | 2,175  |     | 1      | 31  |
| SEP 2007  | 1      | 2,035  |     | l<br>1 | 30  |
| OCT 2007  | 2      | 2,101  |     | l<br>, | 31  |
| NOV 2007  |        | 2,088  |     | 1      | 30  |
| DEC 2007  |        | 2,060  |     | l      | 31  |
| Totals:   | 10     |        |     |        |     |
| 2007      | 19     | 26,586 | 59  |        |     |
| IANI 2000 | 1      | 2.060  |     | 1      | 2.1 |
| JAN 2008  | 1      | 2,069  |     | 1      | 31  |
| FEB 2008  | 4      | 1,924  | 10  | l<br>i | 29  |
| MAR 2008  | 4      | 2,005  | 10  | 1      | 31  |
| APR 2008  | 1      | 1,858  | 10  | 1      | 30  |
| MAY 2008  | 1      | 1,960  | 10  | l<br>• | 31  |
| JUN 2008  | 1      | 1,417  | 10  | l      | 30  |
| JUL 2008  | 1      | 2,240  | 10  | l      | 31  |
| AUG 2008  |        | 2,134  | 10  | 1      | 31  |
| SEP 2008  | 1.5    | 2,035  | 10  | l      | 30  |
| OCT 2008  | 15     | 1,661  | 10  | I      | 31  |
| NOV 2008  |        | 2,055  | 10  | 1      | 30  |
| DEC 2008  |        | 2,365  | 10  | 1      | 31  |
| Totals:   |        |        |     |        |     |
| 2008      | 23     | 23,723 | 100 |        |     |
|           | _      |        |     |        |     |
| JAN 2009  | 2      | 1,045  | 10  | 1      | 31  |
| FEB 2009  |        |        |     | 1      |     |
| MAR 2009  | 2      | 2,284  | 10  | 1      | 31  |
| APR 2009  |        | 2,284  | 10  | 1      | 30  |
| MAY 2009  | 1      | 2,168  | 10  | 1      | 31  |
| JUN 2009  |        | 2,071  | 10  | 1      | 30  |
| JUL 2009  | 4      | 1,895  | 10  | 1      | 31  |
| AUG 2009  |        | 2,165  | 10  | 1      | 31  |
|           |        | •      |     |        |     |

Copyright 2010. All rights reserved. IHS Inc.

| SEP 2009 |   | 2,266  | 10  | 1 | 30 |
|----------|---|--------|-----|---|----|
| OCT 2009 |   | 1,986  | 10  | 1 | 31 |
| NOV 2009 |   | 2,038  | 10  | 1 | 30 |
| DEC 2009 |   | 1,714  | 10  | 1 | 31 |
| Totals:  |   |        |     |   |    |
| 2009     | 9 | 21,916 | 110 |   |    |
|          |   |        |     |   |    |
| JAN 2010 |   | 1,787  | 10  | 1 | 31 |
| FEB 2010 |   | 1,306  | 9   | 1 | 28 |
| MAR 2010 |   | 1,257  | 10  | 1 | 31 |
| APR 2010 | 1 | 1,011  | 10  | 1 | 30 |
| MAY 2010 | 3 | 1,183  | 10  | 1 | 31 |
| Totals:  |   |        |     |   |    |
| 2010     | 4 | 6,544  | 49  |   |    |