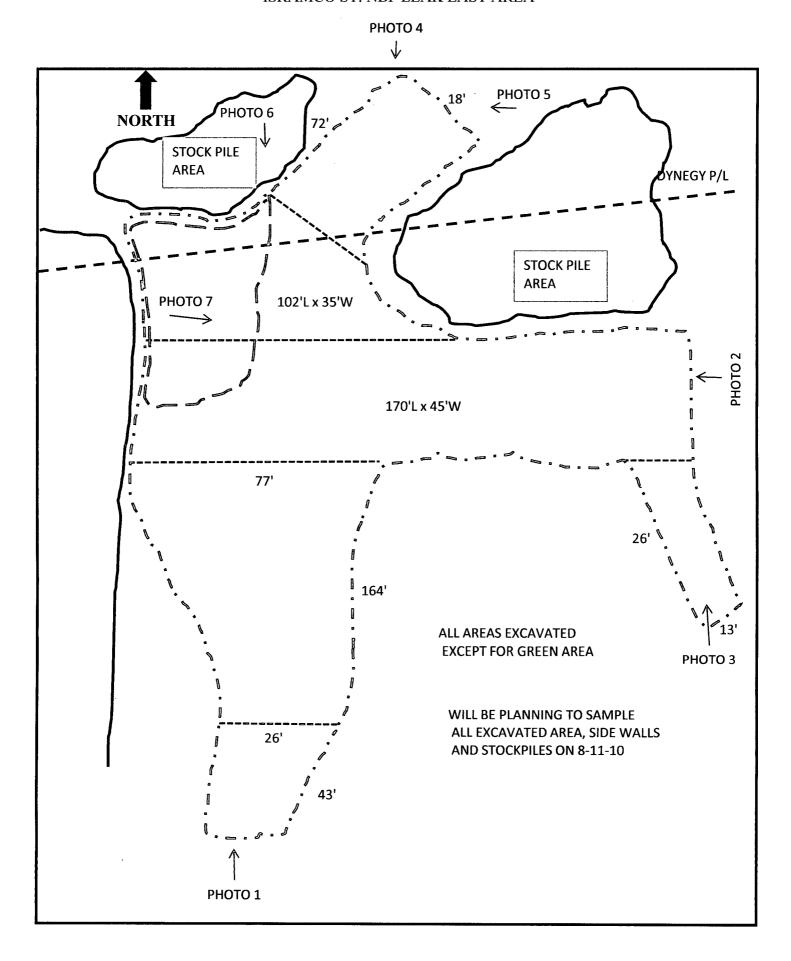

When the surface dried out enough to be surveyed with electromagnetic instruments, the affected area was delineated with a Geonics EM-38 providing conductivity / resistivity comparisons from the ground surface to a depth of 5'. The results of the survey indicated that the leak traveled due east along the lease road and puddled in two distinct areas. The first is situated immediately south of the battery area, the second at the far eastern end of the lease road. A third area containing hydrocarbon seepage from storage tanks was discovered during the investigation of the western puddle area.

#### East Puddle

The run-off from the January 2010 event followed the surface contours to with the majority of the fluid volumes puddled immediately east of the north / south portion of the lease road. Heavy rain events subsequent to the leak allowed us to use vacuum trucks to remove the majority of fluids from within the natural depressions and therefore limit the vertical migration of the brine water. A series of bore holes taken throughout the spill area demonstrated that the chloride impact was superficial having an average depth of 4-5' below ground surface.

A volume of 2,194 cubic yards of affected soils were excavated to an average depth of 4' below ground surface and transported to the Gandy/Marley disposal facility in Caprock, New Mexico. The excavation was backfilled with "pond bottoms" obtained from the landowner. Within the same excavation footprint, the area was excavated an additional 3' to a total depth of 5' below ground surface. The additionally excavated soils were mixed and blended with native soils to achieve a chloride concentration protective of the environment. These blended soils were overlain by fresh topsoil, compacted and contoured to provide positive drainage.

#### West Puddle

The west puddle was nearest the leak source however the presence of a hard caliche pad prevented any significant penetration into the soil profile. The minor volumes of affected soils were excavated and stockpiled on location and eventually mixed and blended with the hydrocarbon contaminated soils beneath the tank area to achieve a homogenous mixture meeting the NMOCD standards.

#### Tank Area

The areas beneath the tanks were free of significant chloride concentrations but contained significant concentrations of aliphatic range hydrocarbons. The area was excavated to an average depth of 18' below ground surface with the soils stockpiled immediately adjacent to the excavation. We advanced a series of seven bore holes to a maximum depth of 35' below ground surface testing for chlorides and VOC's as the

bores were advanced. The bore holes were equipped with 2" slotted PVC casing into which six hundred gallons of microbes and nutrients were introduced followed by a similar volume of water and nutrients only. A bentonite mat was set at a 5' depth belowground surface over the tank battery and eastern spill area and covered with the mixed and blended soils from the west spill and tank areas.