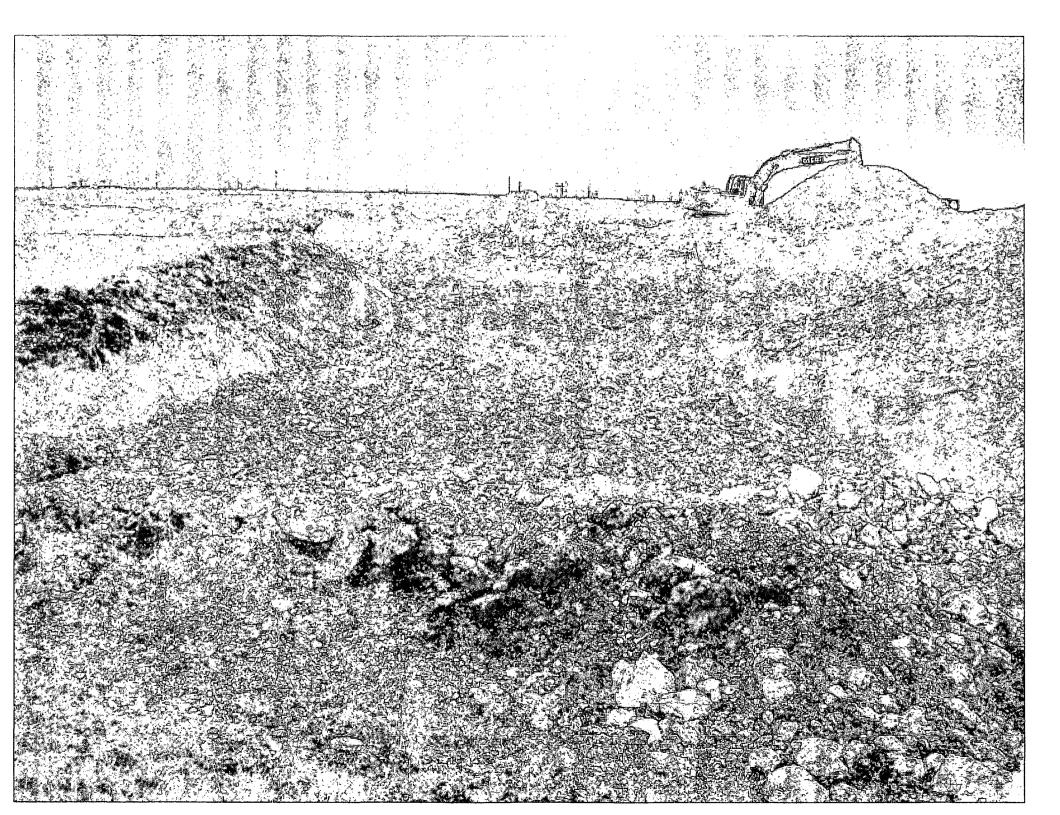

#### Tank Area

The areas beneath the tanks were free of significant chloride concentrations but contained significant concentrations of aliphatic range hydrocarbons. The area was excavated to an average depth of 18' below ground surface with the soils stockpiled immediately adjacent to the excavation. We advanced a series of seven bore holes to a maximum depth of 35' below ground surface testing for chlorides and VOC's as the

bores were advanced. The bore holes were equipped with 2" slotted PVC casing into which six hundred gallons of microbes and nutrients were introduced followed by a similar volume of water and nutrients only. A bentonite mat was set at a 5' depth belowground surface over the tank battery and eastern spill area and covered with the mixed and blended soils from the west spill and tank areas.