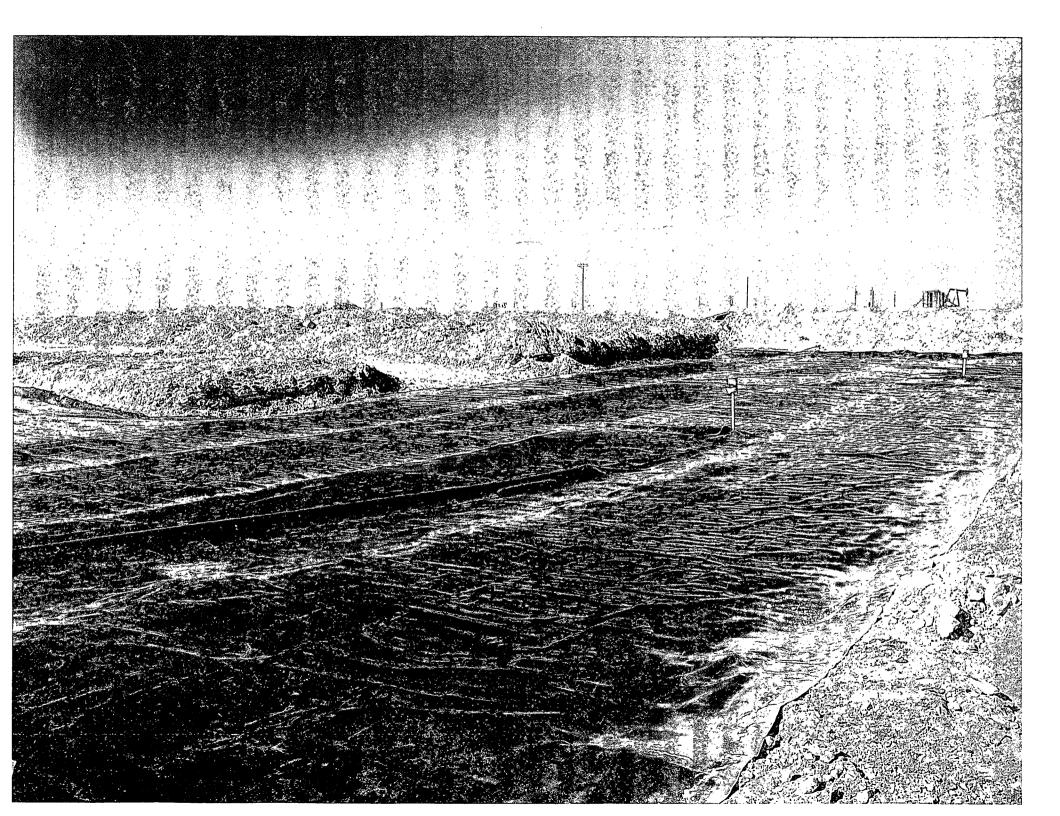

A volume of 2,194 cubic yards of affected soils were excavated to an average depth of 4' below ground surface and transported to the Gandy/Marley disposal facility in Caprock, New Mexico. The excavation was backfilled with "pond bottoms" obtained from the landowner. Within the same excavation footprint, the area was excavated an additional 3' to a total depth of 5' below ground surface. The additionally excavated soils were mixed and blended with native soils to achieve a chloride concentration protective of the environment. These blended soils were overlain by fresh topsoil, compacted and contoured to provide positive drainage.

#### Tank Area

The areas beneath the tanks were free of significant chloride concentrations but contained significant concentrations of aliphatic range hydrocarbons. The area was excavated to an average depth of 18' below ground surface with the soils stockpiled immediately adjacent to the excavation. We advanced a series of seven bore holes to a maximum depth of 35' below ground surface testing for chlorides and VOC's as the