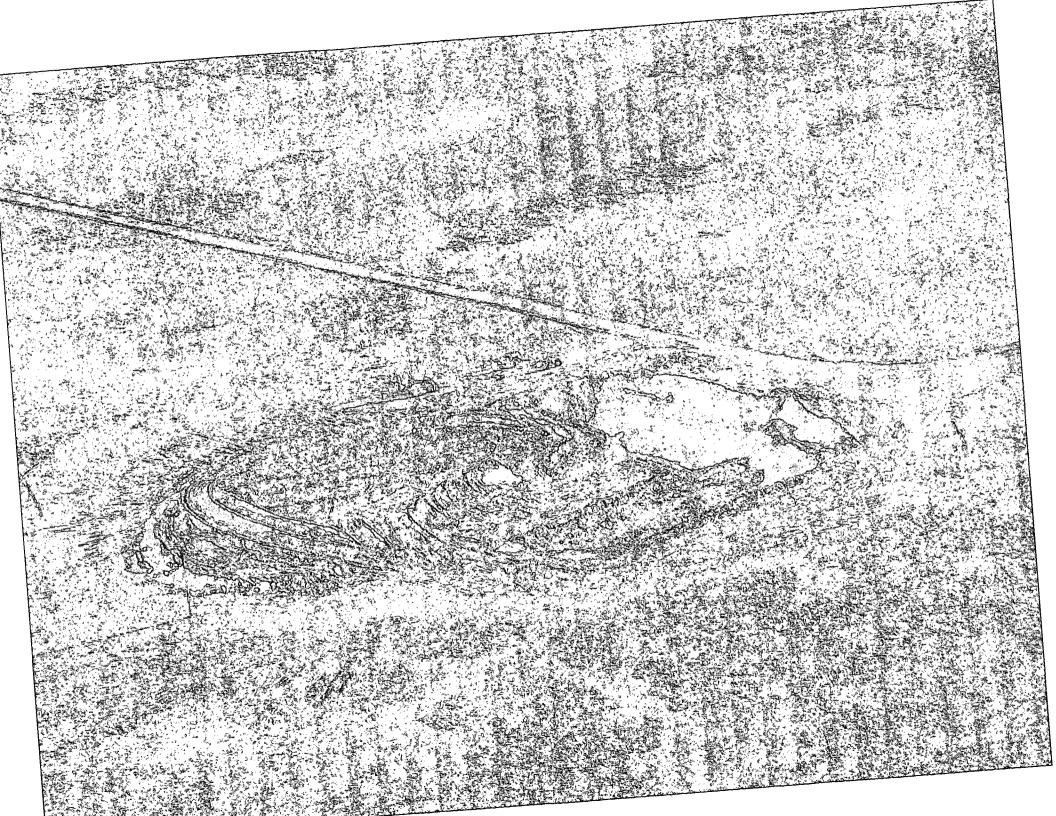

When the surface dried out enough to be surveyed with electromagnetic instruments, the affected area was delineated with a Geonics EM-38 providing conductivity / resistivity comparisons from the ground surface to a depth of 5'. The results of the survey indicated that the leak traveled due east along the lease road and puddled in two distinct areas. The first is situated immediately south of the battery area, the second at the far eastern end of the lease road. A third area containing hydrocarbon seepage from storage tanks was discovered during the investigation of the western puddle area.

### **Exhibit Index**

- 1. Initial C-141
- 2. Sat. Overview Zoom Out
- 3. Sat. Overview Mid Zoom Showing Pond Location (Borrow Pit)
- 4. Sat. Overview Zoom In of Affected Area
- 5. Photo Of Battery Area After Tank Removal
- 6. Overall Spill Area EM-38 Survey 0-5"
- 7. Battery Area Initial Excavation
- 8. Battery Area Backfill in Prep. for Liner
- 9. Battery Area Aerial Photo at Maximum Excavation
- 10. East Leak Area Excavation East to West
- 11. NBF East Puddle EM Survey 0-5'
- 12. East Leak Area After Backfilling
- 13. East Spill Area Aerial At Maximum Excavation
- 14. Zoom of Windmill East of NBF
- 15. Pond De-watering Detail
- 16. Isramco NBF East Leak Area Plat Map
- 17. Isramco NBF Leak East & West Area Manifest List
- 18. Laying Bentonite Liner
- 19. Battery Area Backfilled NE-SSW
- 20. Battery Area Backfilled NE-SW
- 21. Seed Mixture Listing
- 22. Final C-141