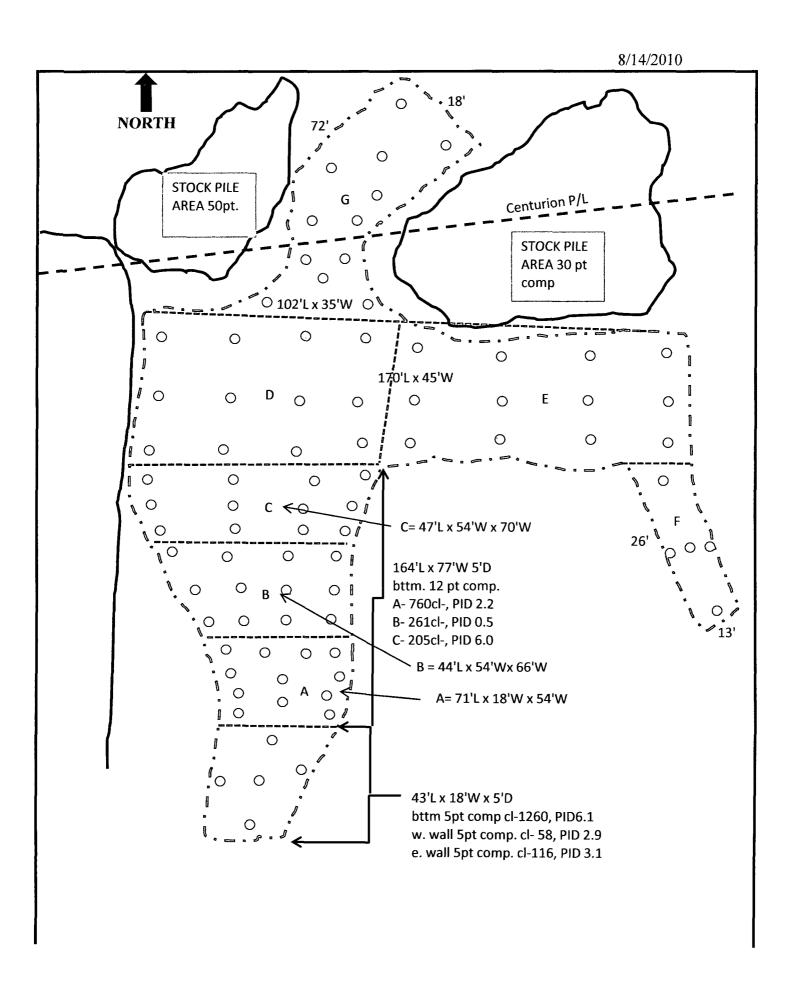

A volume of 2,194 cubic yards of affected soils were excavated to an average depth of 4' below ground surface and transported to the Gandy/Marley disposal facility in Caprock, New Mexico. The excavation was backfilled with "pond bottoms" obtained from the landowner. Within the same excavation footprint, the area was excavated an additional 3' to a total depth of 5' below ground surface. The additionally excavated soils were mixed and blended with native soils to achieve a chloride concentration protective of the environment. These blended soils were overlain by fresh topsoil, compacted and contoured to provide positive drainage.

#### West Puddle

The west puddle was nearest the leak source however the presence of a hard caliche pad prevented any significant penetration into the soil profile. The minor volumes of affected soils were excavated and stockpiled on location and eventually mixed and blended with the hydrocarbon contaminated soils beneath the tank area to achieve a homogenous mixture meeting the NMOCD standards.

#### Tank Area

The areas beneath the tanks were free of significant chloride concentrations but contained significant concentrations of aliphatic range hydrocarbons. The area was excavated to an average depth of 18' below ground surface with the soils stockpiled immediately adjacent to the excavation. We advanced a series of seven bore holes to a maximum depth of 35' below ground surface testing for chlorides and VOC's as the

bores were advanced. The bore holes were equipped with 2" slotted PVC casing into which six hundred gallons of microbes and nutrients were introduced followed by a similar volume of water and nutrients only. A bentonite mat was set at a 5' depth belowground surface over the tank battery and eastern spill area and covered with the mixed and blended soils from the west spill and tank areas.