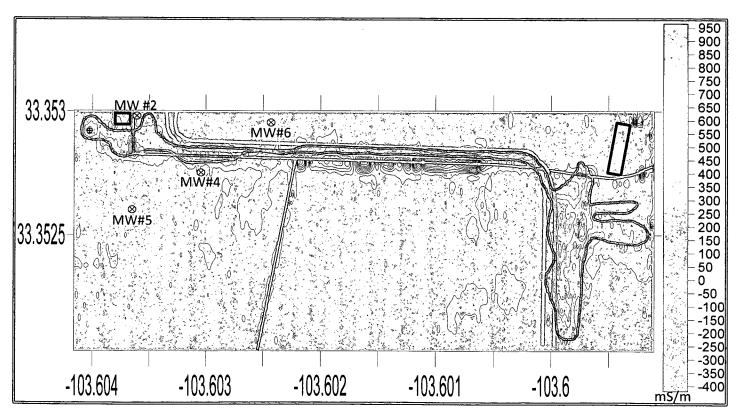

When the surface dried out enough to be surveyed with electromagnetic instruments, the affected area was delineated with a Geonics EM-38 providing conductivity / resistivity comparisons from the ground surface to a depth of 5'. The results of the survey indicated that the leak traveled due east along the lease road and puddled in two distinct areas. The first is situated immediately south of the battery area, the second at the far eastern end of the lease road. A third area containing hydrocarbon seepage from storage tanks was discovered during the investigation of the western puddle area.

### **Exhibit Index**

- 1. Initial C-141
- 2. Sat. Overview Zoom Out
- 3. Sat. Overview Mid Zoom Showing Pond Location (Borrow Pit)
- 4. Sat. Overview Zoom In of Affected Area
- 5. Photo Of Battery Area After Tank Removal
- 6. Overall Spill Area EM-38 Survey 0-5"
- 7. Battery Area Initial Excavation
- 8. Battery Area Backfill in Prep. for Liner
- 9. Battery Area Aerial Photo at Maximum Excavation
- 10. East Leak Area Excavation East to West
- 11. NBF East Puddle EM Survey 0-5'
- 12. East Leak Area After Backfilling
- 13. East Spill Area Aerial At Maximum Excavation
- 14. Zoom of Windmill East of NBF
- 15. Pond De-watering Detail
- 16. Isramco NBF East Leak Area Plat Map
- 17. Isramco NBF Leak East & West Area Manifest List
- 18. Laying Bentonite Liner
- 19. Battery Area Backfilled NE-SSW
- 20. Battery Area Backfilled NE-SW
- 21. Seed Mixture Listing
- 22. Final C-141