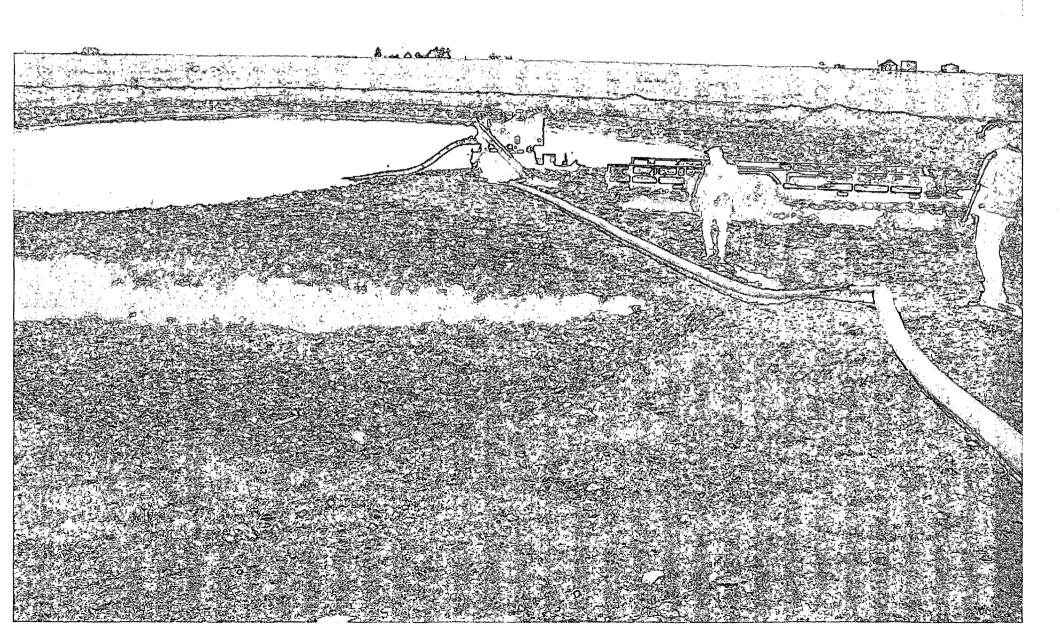

### **Delineation Activities**

The spill event occurred during an unusual snow, sleet and rain event lasting for several days. During the rainstorms all pooling areas, (puddles) were field titrated for chloride concentrations. All fluids containing a chloride concentration exceeding 250 ppm were removed and sent to disposal.

#### East Puddle

The run-off from the January 2010 event followed the surface contours to with the majority of the fluid volumes puddled immediately east of the north / south portion of the lease road. Heavy rain events subsequent to the leak allowed us to use vacuum trucks to remove the majority of fluids from within the natural depressions and therefore limit the vertical migration of the brine water. A series of bore holes taken throughout the spill area demonstrated that the chloride impact was superficial having an average depth of 4-5' below ground surface.