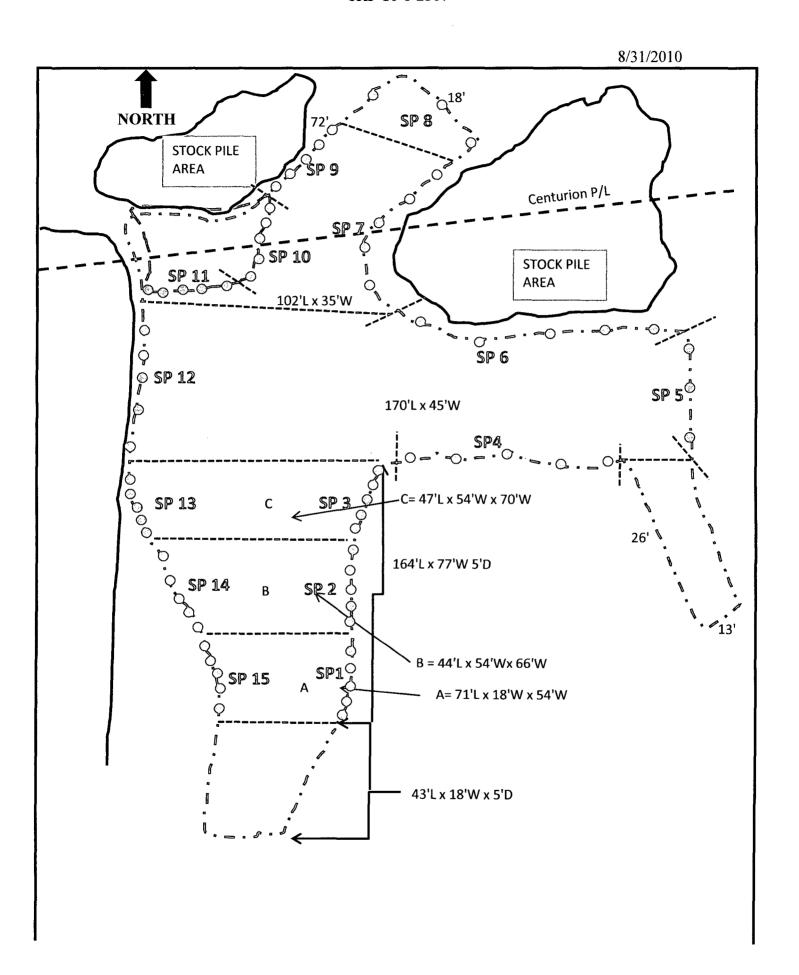

When the surface dried out enough to be surveyed with electromagnetic instruments, the affected area was delineated with a Geonics EM-38 providing conductivity / resistivity comparisons from the ground surface to a depth of 5'. The results of the survey indicated that the leak traveled due east along the lease road and puddled in two distinct areas. The first is situated immediately south of the battery area, the second at the far eastern end of the lease road. A third area containing hydrocarbon seepage from storage tanks was discovered during the investigation of the western puddle area.

#### East Puddle

The run-off from the January 2010 event followed the surface contours to with the majority of the fluid volumes puddled immediately east of the north / south portion of the lease road. Heavy rain events subsequent to the leak allowed us to use vacuum trucks to remove the majority of fluids from within the natural depressions and therefore limit the vertical migration of the brine water. A series of bore holes taken throughout the spill area demonstrated that the chloride impact was superficial having an average depth of 4-5' below ground surface.

A volume of 2,194 cubic yards of affected soils were excavated to an average depth of 4' below ground surface and transported to the Gandy/Marley disposal facility in Caprock, New Mexico. The excavation was backfilled with "pond bottoms" obtained from the landowner. Within the same excavation footprint, the area was excavated an additional 3' to a total depth of 5' below ground surface. The additionally excavated soils were mixed and blended with native soils to achieve a chloride concentration protective of the environment. These blended soils were overlain by fresh topsoil, compacted and contoured to provide positive drainage.

#### West Puddle

The west puddle was nearest the leak source however the presence of a hard caliche pad prevented any significant penetration into the soil profile. The minor volumes of affected soils were excavated and stockpiled on location and eventually mixed and blended with the hydrocarbon contaminated soils beneath the tank area to achieve a homogenous mixture meeting the NMOCD standards.

#### Tank Area

The areas beneath the tanks were free of significant chloride concentrations but contained significant concentrations of aliphatic range hydrocarbons. The area was excavated to an average depth of 18' below ground surface with the soils stockpiled immediately adjacent to the excavation. We advanced a series of seven bore holes to a maximum depth of 35' below ground surface testing for chlorides and VOC's as the

bores were advanced. The bore holes were equipped with 2" slotted PVC casing into which six hundred gallons of microbes and nutrients were introduced followed by a similar volume of water and nutrients only. A bentonite mat was set at a 5' depth belowground surface over the tank battery and eastern spill area and covered with the mixed and blended soils from the west spill and tank areas.