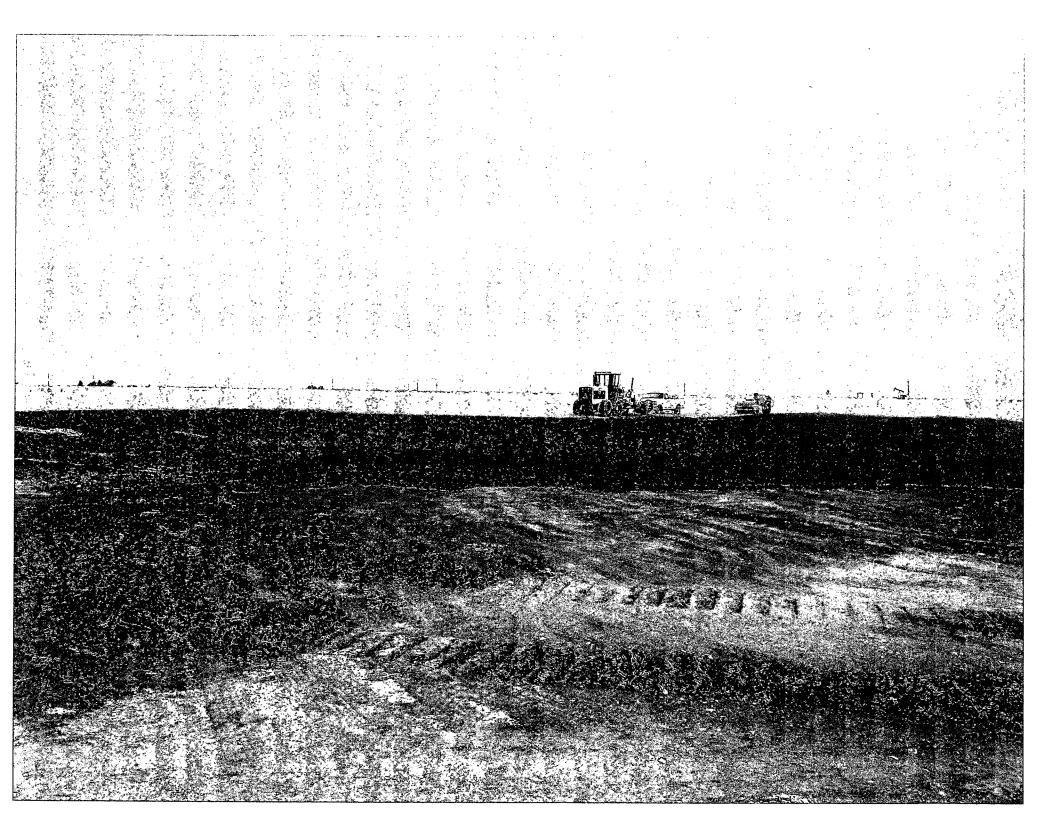

A volume of 2,194 cubic yards of affected soils were excavated to an average depth of 4' below ground surface and transported to the Gandy/Marley disposal facility in Caprock, New Mexico. The excavation was backfilled with "pond bottoms" obtained from the landowner. Within the same excavation footprint, the area was excavated an additional 3' to a total depth of 5' below ground surface. The additionally excavated soils were mixed and blended with native soils to achieve a chloride concentration protective of the environment. These blended soils were overlain by fresh topsoil, compacted and contoured to provide positive drainage.

#### West Puddle

The west puddle was nearest the leak source however the presence of a hard caliche pad prevented any significant penetration into the soil profile. The minor volumes of affected soils were excavated and stockpiled on location and eventually mixed and blended with the hydrocarbon contaminated soils beneath the tank area to achieve a homogenous mixture meeting the NMOCD standards.