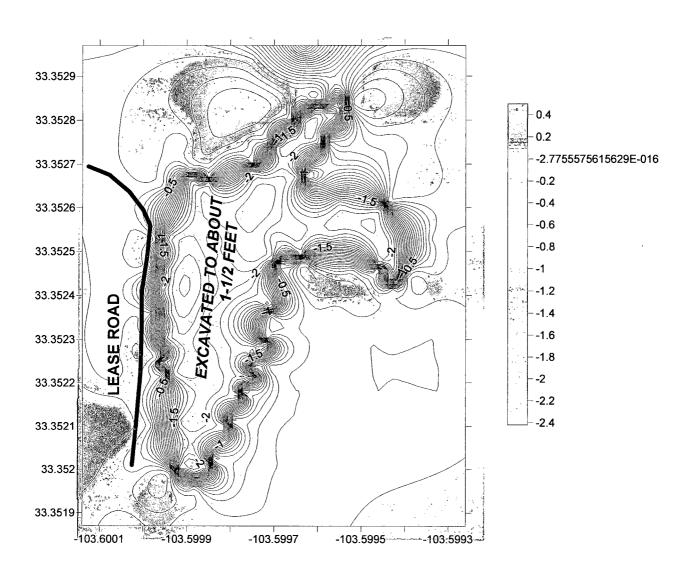

When the surface dried out enough to be surveyed with electromagnetic instruments, the affected area was delineated with a Geonics EM-38 providing conductivity / resistivity comparisons from the ground surface to a depth of 5'. The results of the survey indicated that the leak traveled due east along the lease road and puddled in two distinct areas. The first is situated immediately south of the battery area, the second at the far eastern end of the lease road. A third area containing hydrocarbon seepage from storage tanks was discovered during the investigation of the western puddle area.

#### East Puddle

The run-off from the January 2010 event followed the surface contours to with the majority of the fluid volumes puddled immediately east of the north / south portion of the lease road. Heavy rain events subsequent to the leak allowed us to use vacuum trucks to remove the majority of fluids from within the natural depressions and therefore limit the vertical migration of the brine water. A series of bore holes taken throughout the spill area demonstrated that the chloride impact was superficial having an average depth of 4-5' below ground surface.

A volume of 2,194 cubic yards of affected soils were excavated to an average depth of 4' below ground surface and transported to the Gandy/Marley disposal facility in Caprock, New Mexico. The excavation was backfilled with "pond bottoms" obtained from the landowner. Within the same excavation footprint, the area was excavated an additional 3' to a total depth of 5' below ground surface. The additionally excavated soils were mixed and blended with native soils to achieve a chloride concentration protective of the environment. These blended soils were overlain by fresh topsoil, compacted and contoured to provide positive drainage.