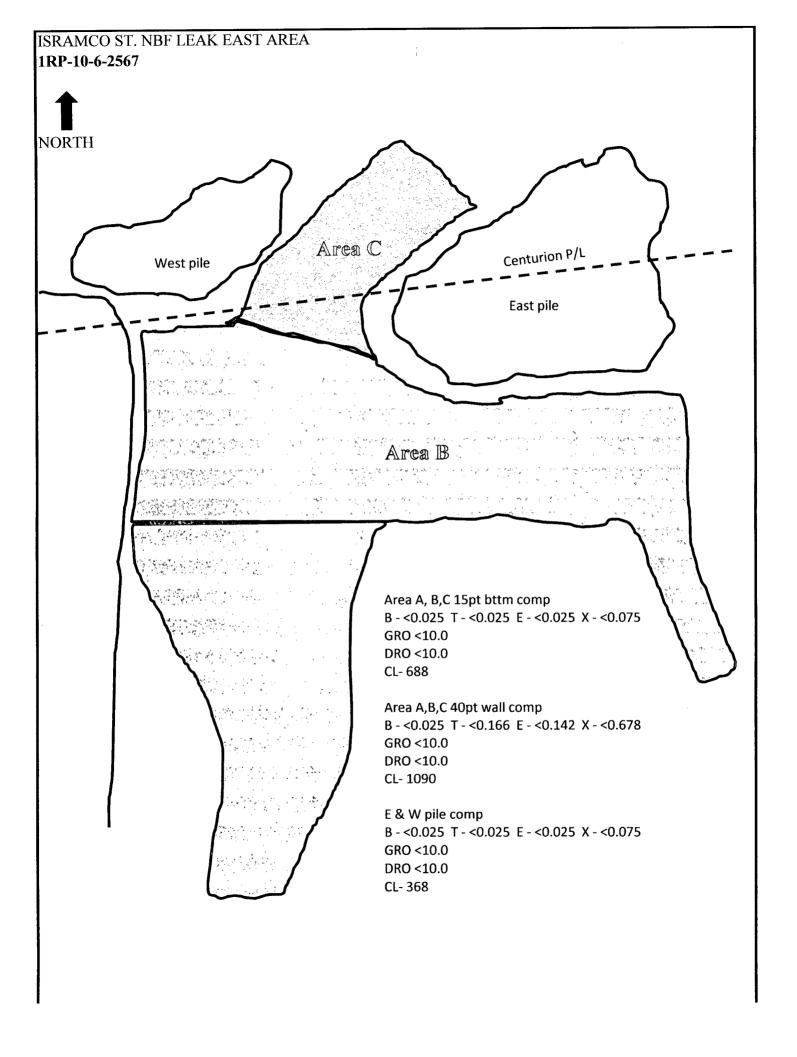

When the surface dried out enough to be surveyed with electromagnetic instruments, the affected area was delineated with a Geonics EM-38 providing conductivity / resistivity comparisons from the ground surface to a depth of 5'. The results of the survey indicated that the leak traveled due east along the lease road and puddled in two distinct areas. The first is situated immediately south of the battery area, the second at the far eastern end of the lease road. A third area containing hydrocarbon seepage from storage tanks was discovered during the investigation of the western puddle area.

### **Exhibit Index**

- 1. Initial C-141
- 2. Sat. Overview Zoom Out
- 3. Sat. Overview Mid Zoom Showing Pond Location (Borrow Pit)
- 4. Sat. Overview Zoom In of Affected Area
- 5. Photo Of Battery Area After Tank Removal
- 6. Overall Spill Area EM-38 Survey 0-5"
- 7. Battery Area Initial Excavation
- 8. Battery Area Backfill in Prep. for Liner
- 9. Battery Area Aerial Photo at Maximum Excavation
- 10. East Leak Area Excavation East to West
- 11. NBF East Puddle EM Survey 0-5'
- 12. East Leak Area After Backfilling
- 13. East Spill Area Aerial At Maximum Excavation
- 14. Zoom of Windmill East of NBF
- 15. Pond De-watering Detail
- 16. Isramco NBF East Leak Area Plat Map
- 17. Isramco NBF Leak East & West Area Manifest List
- 18. Laying Bentonite Liner
- 19. Battery Area Backfilled NE-SSW
- 20. Battery Area Backfilled NE-SW
- 21. Seed Mixture Listing
- 22. Final C-141