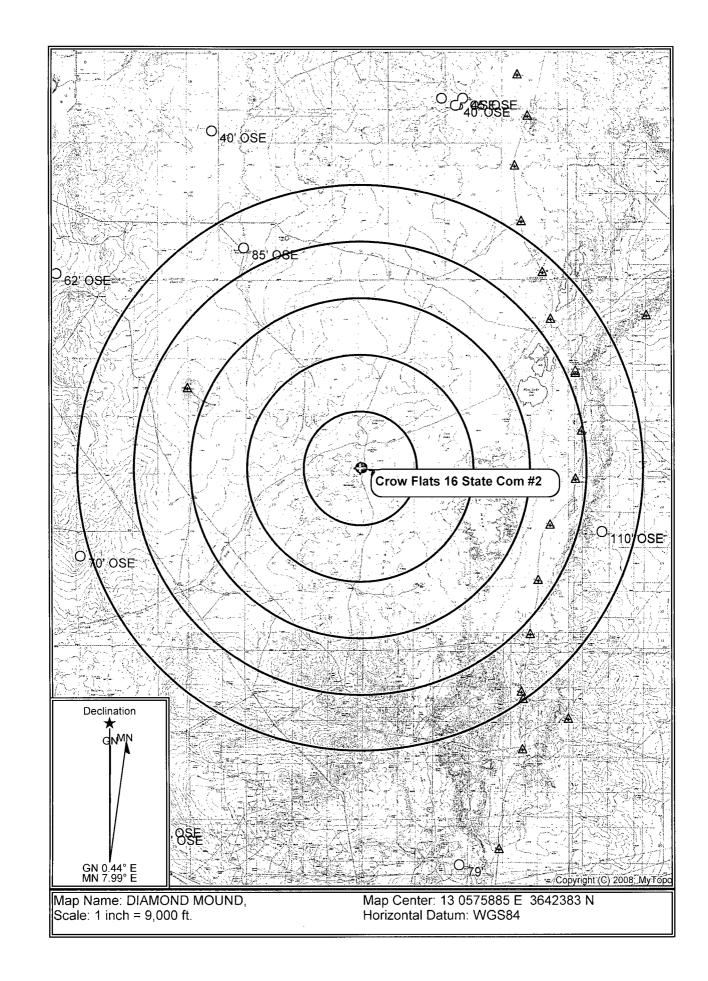

#### III. Surface and Ground Water

According the database provided by the New Mexico Office of State Engineer's online database, the average depth of water in this area is 110 feet and is located 4.3 miles east of the Crow Flats 16 State Com #2. (See Figure 1)

## VIII. Figures and Appendices

Figure 1 – Vicinity Map Figure 2 – Site Map Appendix A – Site Photographs Appendix B – C-141 Figure 1 Vicinity Map

1. Co. B. St.

「「「

Sold States

A. 19.

15.3%

「「「「「「「「」」」」