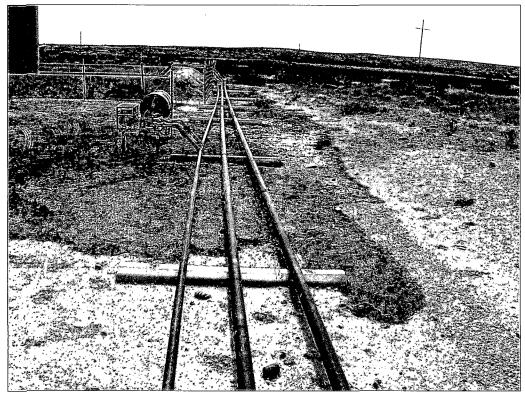

#### II. Background

Safety and Environmental Solutions, Inc. (SESI) was engaged by Cimarex Energy Company to perform a site assessment at the Crow Flats 16 State Com #2, located in Section 16, Township 16 South, and Range 28 East. The circulating pump was left unattended and the pump was not within the bermed area of the tank battery causing fluids to leak onto location pad. Approximately 17 barrels of hydrocarbon fluid was released with no recovery.

### VI. Work Performed

On November 2, 2010 SESI was onsite to map location utilizing a Trimble Geo Explorer XM handheld device. Site photographs were also taken as this time. The affected area is approximately 5,584.85 square feet.