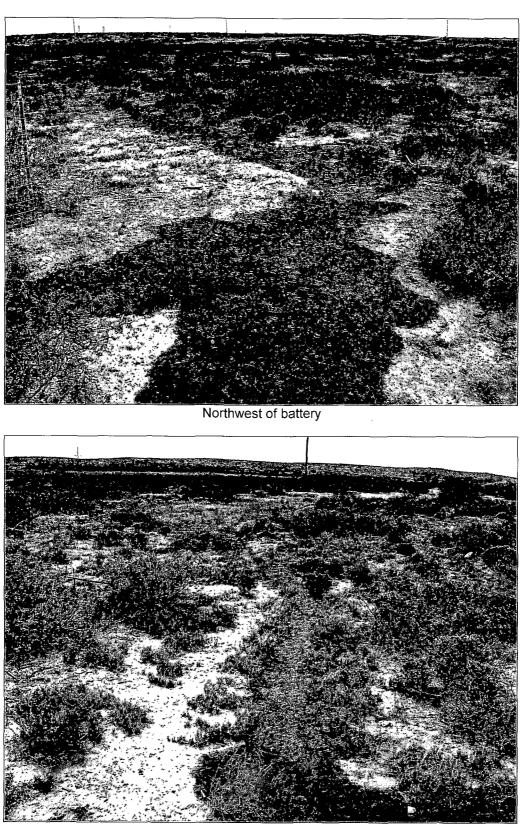

### VI. Work Performed

On November 2, 2010 SESI was onsite to map location utilizing a Trimble Geo Explorer XM handheld device. Site photographs were also taken as this time. The affected area is approximately 5,584.85 square feet.

Source Section

Spill northwest of battery facing South

ŗ

N. 3' ...

÷. •

1. A. 1.

A CARTON

183