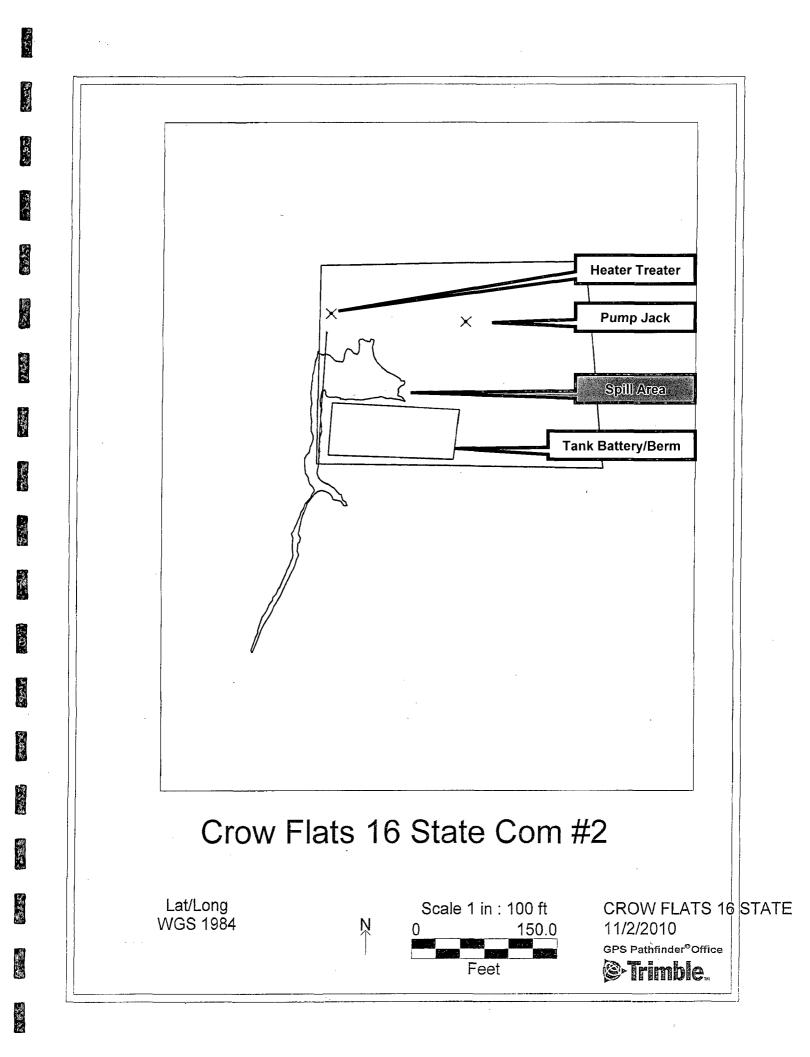

### VI. Work Performed

On November 2, 2010 SESI was onsite to map location utilizing a Trimble Geo Explorer XM handheld device. Site photographs were also taken as this time. The affected area is approximately 5,584.85 square feet.

# Figure 2 Site Map

A. 2. 44

「時代の

調査にあ

S.A.M.

Contraction of the

and the second s

No.