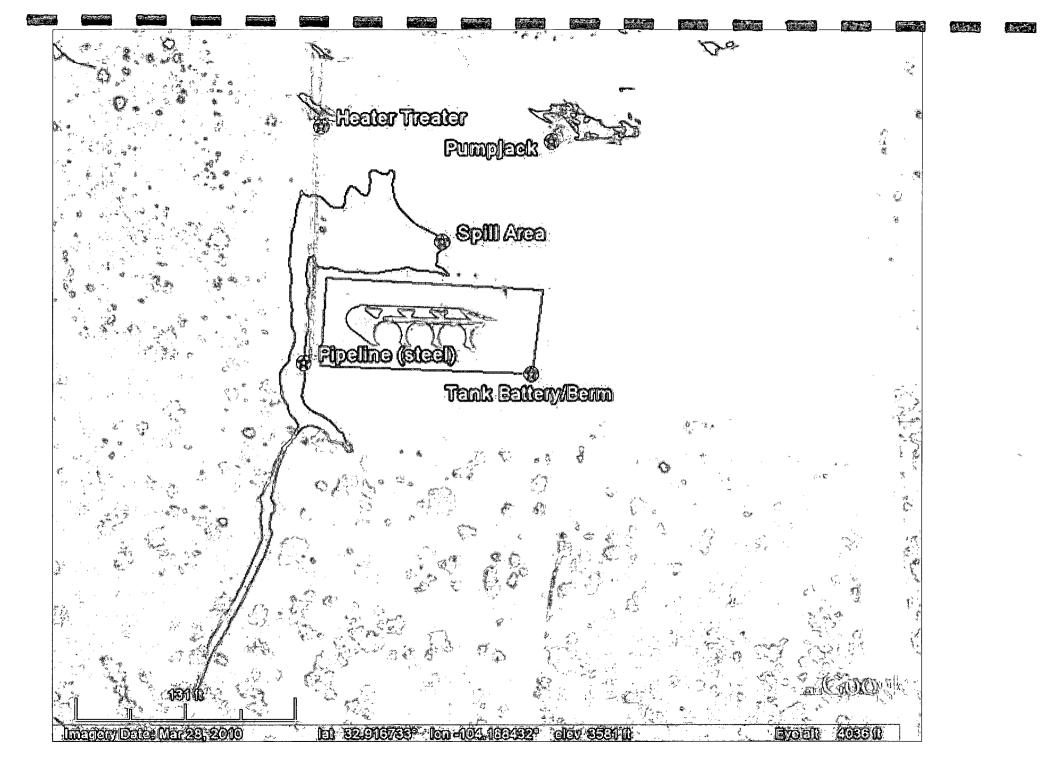

#### II. Background

Safety and Environmental Solutions, Inc. (SESI) was engaged by Cimarex Energy Company to perform a site assessment at the Crow Flats 16 State Com #2, located in Section 16, Township 16 South, and Range 28 East. The circulating pump was left unattended and the pump was not within the bermed area of the tank battery causing fluids to leak onto location pad. Approximately 17 barrels of hydrocarbon fluid was released with no recovery.

### VI. Work Performed

On November 2, 2010 SESI was onsite to map location utilizing a Trimble Geo Explorer XM handheld device. Site photographs were also taken as this time. The affected area is approximately 5,584.85 square feet.