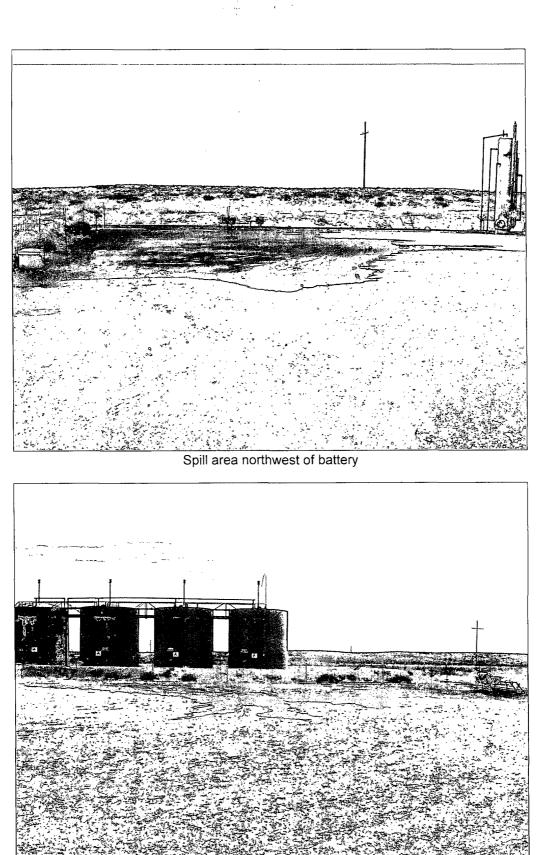

#### II. Background

Safety and Environmental Solutions, Inc. (SESI) was engaged by Cimarex Energy Company to perform a site assessment at the Crow Flats 16 State Com #2, located in Section 16, Township 16 South, and Range 28 East. The circulating pump was left unattended and the pump was not within the bermed area of the tank battery causing fluids to leak onto location pad. Approximately 17 barrels of hydrocarbon fluid was released with no recovery.

の語を

Lease Sign

Northeast of battery facing South

Service Street

a the second

entite of the set

Street Burght

語言法語ない

A CARACTER STOCK

the rest of

and the second second

A Laboratory

and the second

Sec. Sec.

S. States

Northwest of location facing South

Source Section

Spill northwest of battery facing South

ŗ

N. 3' ...

÷. •

1. A. 1.

A CARTON

183