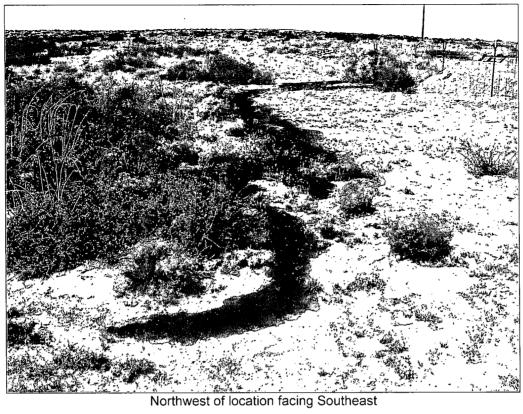

### VI. Work Performed

On November 2, 2010 SESI was onsite to map location utilizing a Trimble Geo Explorer XM handheld device. Site photographs were also taken as this time. The affected area is approximately 5,584.85 square feet.

A CARACTER STOCK

the rest of

and the second second

A Laboratory

and the second

Sec. Sec.

S. States

Northwest of location facing South