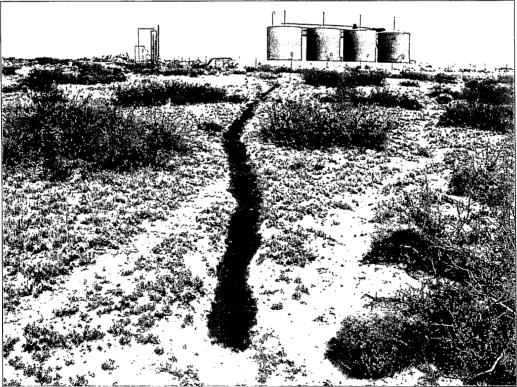

#### II. Background

Safety and Environmental Solutions, Inc. (SESI) was engaged by Cimarex Energy Company to perform a site assessment at the Crow Flats 16 State Com #2, located in Section 16, Township 16 South, and Range 28 East. The circulating pump was left unattended and the pump was not within the bermed area of the tank battery causing fluids to leak onto location pad. Approximately 17 barrels of hydrocarbon fluid was released with no recovery.

の語を

Lease Sign

Northeast of battery facing South

Service Street

a the second

entite of the set

Street Burght

語言法語ない

A CARACTER STOCK

the rest of

and the second second

A Laboratory

and the second

Sec. Sec.

S. States

Northwest of location facing South

Source Section

Spill northwest of battery facing South

ŗ

N. 3' ...

÷. •

1. A. 1.

A CARTON

183