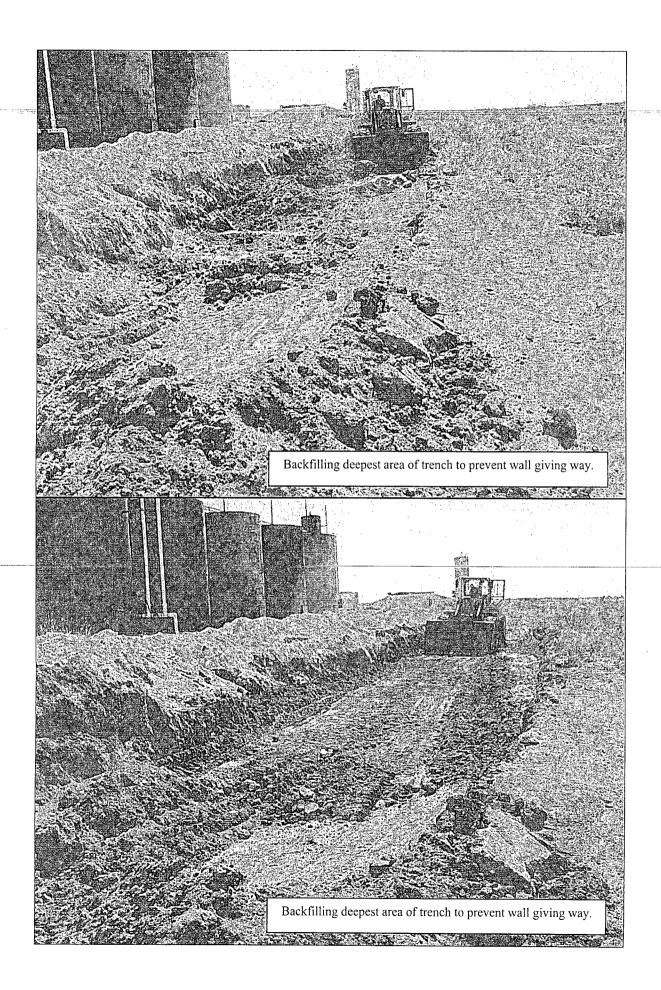

ent 2909 West 2<sup>nd</sup> Street Roswell, NM 88201

> RE: EnerVest Operating, LLC. Environmental Remediation Projects Union SI Fed. #2 Tank Battery API #30-005-20866 Sec1 -T8S-R31E Chaves County, NM

Dear, Mr. Glenn Garnand & Mr. Al Collar

The purpose for this letter is to:

- Report lab results for the Union SI Fed. #2 Tank Battery remediation dig and haul operations.
- Request approval to backfill, return site to original topography, reseed the area and present closing report for remediation project.

Please find attached executive summary, photos and lab results for composite samples taken upon completion of excavation.

Thank you for your help in this matter.

Andy B. Price

Anoly B. Price

Registered Environmental Manager



Please see photos on following pages

























Kīna: REWLCh-S W X ĽŎŦ: Źĭ55943

Wixtur.comiety. Flains, A. Istiemass Sinerosts Graca: Buckwheat. Desert Globeraliows little Slimster Sand Dropseed Sand Bluesters

Purtie For The October M21/26 1/64 20.H7 . EG 16, 20 85 SD 6,006 88 AZ 6,207 88 KS 5.56 90 5:51 - 57

. Crope 0.37% Incrt: 18 pp. Weeds: 0.03% Net Wyt: 485

Rosarks, Mixe for paseline Solutions, 4 acre bay

Win seld Solutions fox 84589 St. Paul MN 55464





|  |