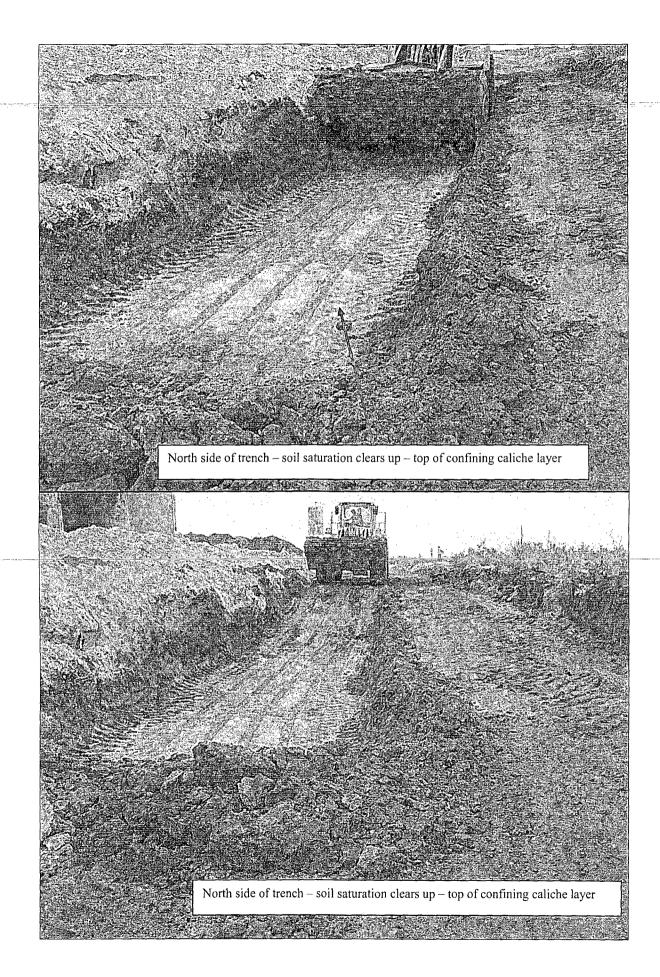

Management 2909 West 2<sup>nd</sup> Street Roswell, NM 88201

> RE: EnerVest Operating, LLC. Environmental Remediation Projects Union SI Fed. #2 Tank Battery API #30-005-20866 Sec1 -T8S-R31E Chaves County, NM

Dear, Mr. Glenn Garnand & Mr. Al Collar

The purpose for this letter is to:

- Report lab results for the Union SI Fed. #2 Tank Battery remediation dig and haul operations.
- Request approval to backfill, return site to original topography, reseed the area and present closing report for remediation project.

Please find attached executive summary, photos and lab results for composite samples taken upon completion of excavation.

Thank you for your help in this matter.

Andy B. Price

Anoly B. Price

Registered Environmental Manager



Please see photos on following pages

























Kīna: REWLCh-S W X ĽŎŦ: Źĭ55943

Wixtur.comiety. Flains, A. Istiemass Sinerosts Graca: Buckwheat. Desert Globeraliows little Slimster Sand Dropseed Sand Bluesters

Purtie For The October M21/26 1/64 20.H7 . EG 16, 20 85 SD 6,006 88 AZ 6,207 88 KS 5.56 90 5:51 - 57

. Crope 0.37% Incrt: 18 pp. Weeds: 0.03% Net Wyt: 485

Rosarks, Mixe for paseline Solutions, 4 acre bay

Win seld Solutions fox 84589 St. Paul MN 55464





|  |