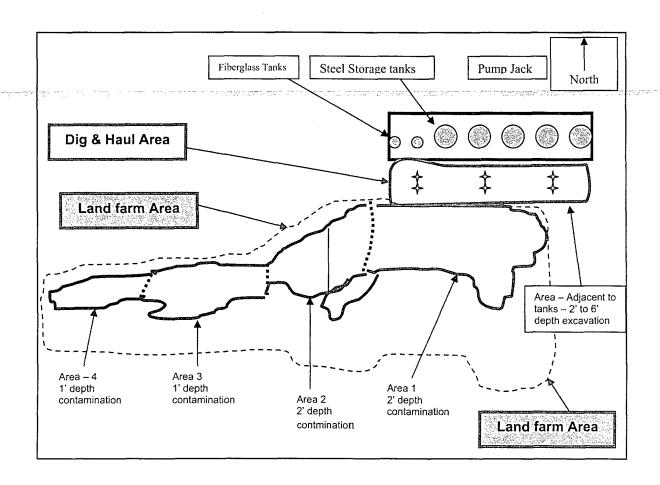

District I
1625 N French Dr., Hobbs, NM 88240
District II
1301 W. Grand Avenue, Artesia, NM 88210
District III
1000 Rio Brazos Road, Aztec, NM 87410
District IV
1220 S. St. Francis Dr. Santa Fe NM 87505 1220 S. St. Francis Dr., Santa Fe, NM 87505