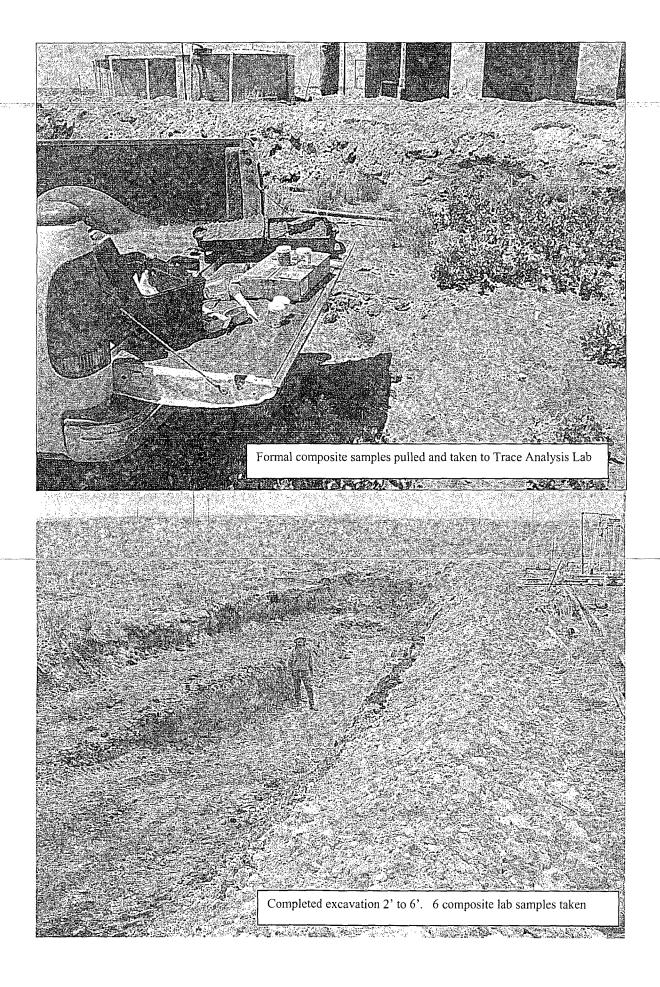

ement 2909 West 2<sup>nd</sup> Street Roswell, NM 88201

> RE: EnerVest Operating, LLC. Environmental Remediation Projects Union SI Fed. #2 Tank Battery API #30-005-20866 Sec1 -T8S-R31E Chaves County, NM

Dear, Mr. Glenn Garnand & Mr. Al Collar

The purpose for this letter is to:

- Report lab results for the Union SI Fed. #2 Tank Battery remediation dig and haul operations.
- Request approval to backfill, return site to original topography, reseed the area and present closing report for remediation project.

Please find attached executive summary, photos and lab results for composite samples taken upon completion of excavation.

Thank you for your help in this matter.

Andy B. Price

Anoly B. Price

Registered Environmental Manager



Please see photos on following pages

























Kīna: REWLCh-S W X ĽŎŦ: Źĭ55943

Wixtur.comiety. Flains, A. Istiemass Sinerosts Graca: Buckwheat. Desert Globeraliows little Slimster Sand Dropseed Sand Bluesters

Purtie For The October M21/26 1/64 20.H7 . EG 16, 20 85 SD 6,006 88 AZ 6,207 88 KS 5.56 90 5:51 - 57

. Crope 0.37% Incrt: 18 pp. Weeds: 0.03% Net Wyt: 485

Rosarks, Mixe for paseline Solutions, 4 acre bay

Win seld Solutions fox 84589 St. Paul MN 55464





|  |