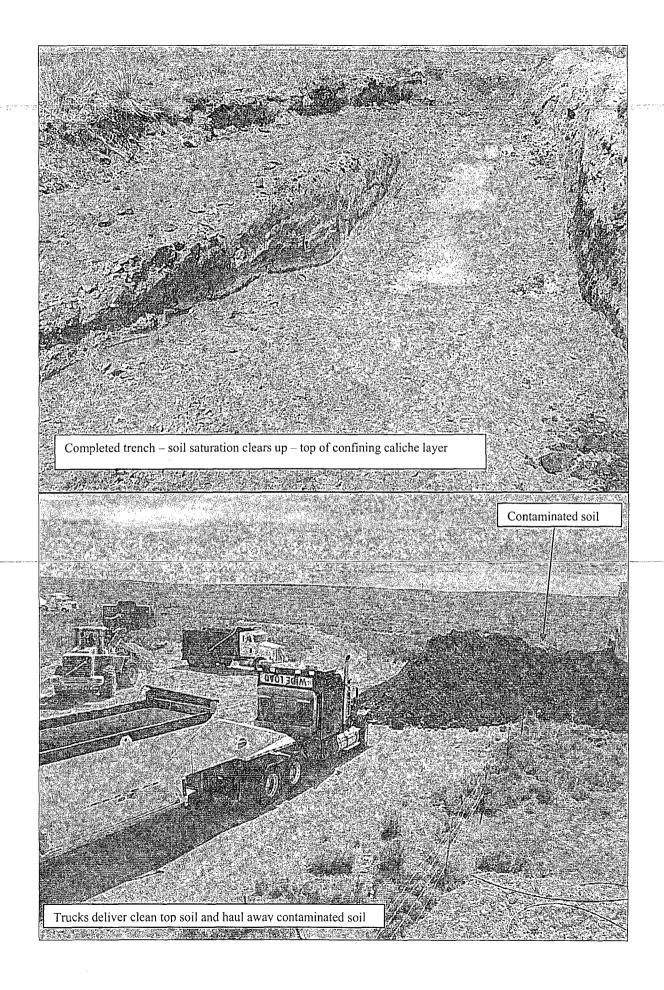

anagement 2909 West 2<sup>nd</sup> Street Roswell, NM 88201

> RE: EnerVest Operating, LLC. Environmental Remediation Projects Union SI Fed. #2 Tank Battery API #30-005-20866 Sec1 -T8S-R31E Chaves County, NM

Dear, Mr. Glenn Garnand & Mr. Al Collar

The purpose for this letter is to:

- Report lab results for the Union SI Fed. #2 Tank Battery remediation dig and haul operations.
- Request approval to backfill, return site to original topography, reseed the area and present closing report for remediation project.

Please find attached executive summary, photos and lab results for composite samples taken upon completion of excavation.

Thank you for your help in this matter.

Andy B. Price

Anoly B. Price

Registered Environmental Manager



Please see photos on following pages

























Kīna: REWLCh-S W X ĽŎŦ: Źĭ55943

Wixtur.comiety. Flains, A. Istiemass Sinerosts Graca: Buckwheat. Desert Globeraliows little Slimster Sand Dropseed Sand Bluesters

Purtie For The October M21/26 1/64 20.H7 . EG 16, 20 85 SD 6,006 88 AZ 6,207 88 KS 5.56 90 5:51 - 57

. Crope 0.37% Incrt: 18 pp. Weeds: 0.03% Net Wyt: 485

Rosarks, Mixe for paseline Solutions, 4 acre bay

Win seld Solutions fox 84589 St. Paul MN 55464





|  |