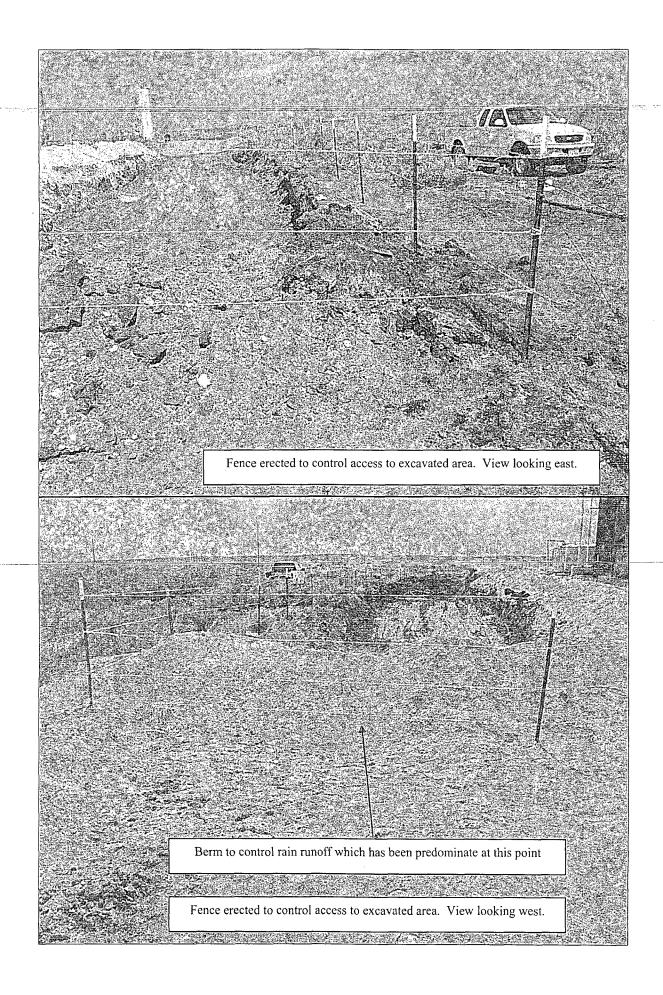

t 2909 West 2<sup>nd</sup> Street Roswell, NM 88201

> RE: EnerVest Operating, LLC. Environmental Remediation Projects Union SI Fed. #2 Tank Battery API #30-005-20866 Sec1 -T8S-R31E Chaves County, NM

Dear, Mr. Glenn Garnand & Mr. Al Collar

The purpose for this letter is to:

- Report lab results for the Union SI Fed. #2 Tank Battery remediation dig and haul operations.
- Request approval to backfill, return site to original topography, reseed the area and present closing report for remediation project.

Please find attached executive summary, photos and lab results for composite samples taken upon completion of excavation.

Thank you for your help in this matter.

Andy B. Price

Anoly B. Price

Registered Environmental Manager



Please see photos on following pages

























Kīna: REWLCh-S W X ĽŎŦ: Źĭ55943

Wixtur.comiety. Flains, A. Istiemass Sinerosts Graca: Buckwheat. Desert Globeraliows little Slimster Sand Dropseed Sand Bluesters

Purtie For The October M21/26 1/64 20.H7 . EG 16, 20 85 SD 6,006 88 AZ 6,207 88 KS 5.56 90 5:51 - 57

. Crope 0.37% Incrt: 18 pp. Weeds: 0.03% Net Wyt: 485

Rosarks, Mixe for paseline Solutions, 4 acre bay

Win seld Solutions fox 84589 St. Paul MN 55464





|  |