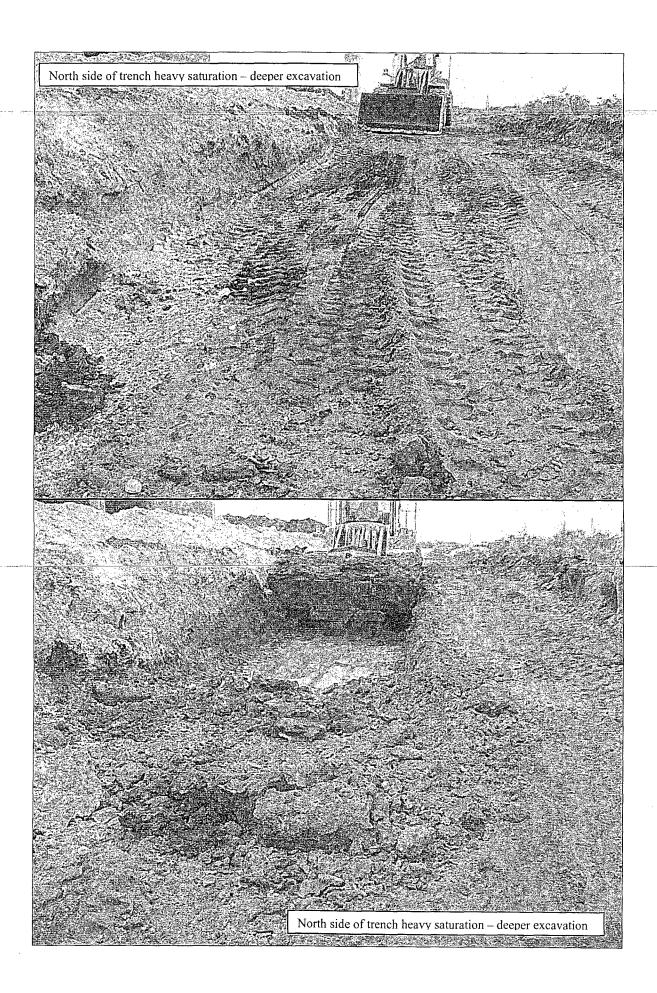

nd Management 2909 West 2<sup>nd</sup> Street Roswell, NM 88201

> RE: EnerVest Operating, LLC. Environmental Remediation Projects Union SI Fed. #2 Tank Battery API #30-005-20866 Sec1 -T8S-R31E Chaves County, NM

Dear, Mr. Glenn Garnand & Mr. Al Collar

The purpose for this letter is to:

- Report lab results for the Union SI Fed. #2 Tank Battery remediation dig and haul operations.
- Request approval to backfill, return site to original topography, reseed the area and present closing report for remediation project.

Please find attached executive summary, photos and lab results for composite samples taken upon completion of excavation.

Thank you for your help in this matter.

Andy B. Price

Anoly B. Price

Registered Environmental Manager



Please see photos on following pages

























Kīna: REWLCh-S W X ĽŎŦ: Źĭ55943

Wixtur.comiety. Flains, A. Istiemass Sinerosts Graca: Buckwheat. Desert Globeraliows little Slimster Sand Dropseed Sand Bluesters

Purtie For The October M21/26 1/64 20.H7 . EG 16, 20 85 SD 6,006 88 AZ 6,207 88 KS 5.56 90 5:51 - 57

. Crope 0.37% Incrt: 18 pp. Weeds: 0.03% Net Wyt: 485

Rosarks, Mixe for paseline Solutions, 4 acre bay

Win seld Solutions fox 84589 St. Paul MN 55464





|  |