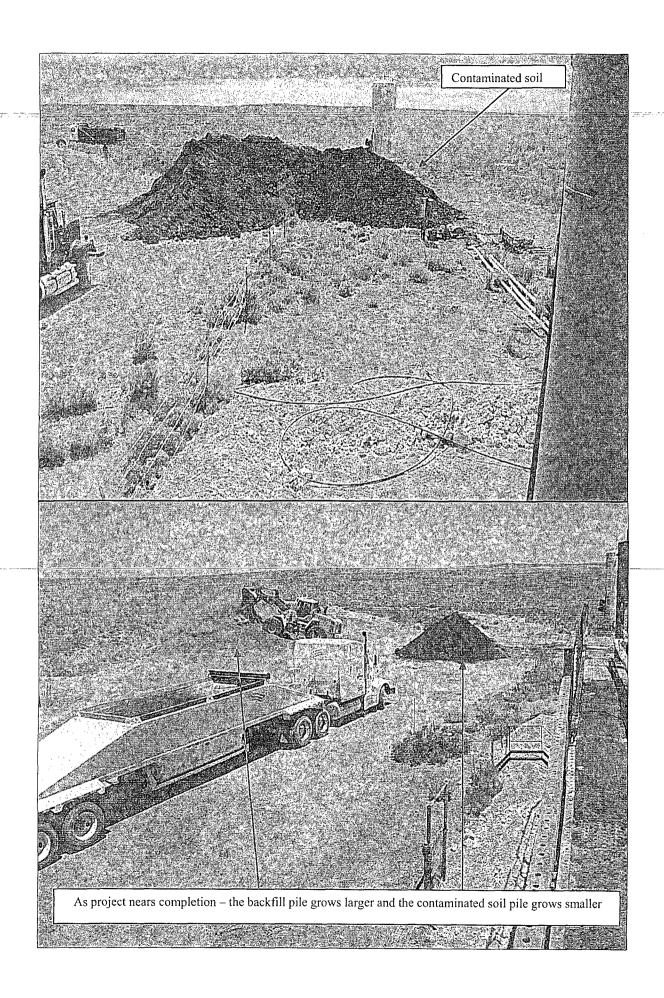

agement 2909 West 2<sup>nd</sup> Street Roswell, NM 88201

> RE: EnerVest Operating, LLC. Environmental Remediation Projects Union SI Fed. #2 Tank Battery API #30-005-20866 Sec1 -T8S-R31E Chaves County, NM

Dear, Mr. Glenn Garnand & Mr. Al Collar

The purpose for this letter is to:

- Report lab results for the Union SI Fed. #2 Tank Battery remediation dig and haul operations.
- Request approval to backfill, return site to original topography, reseed the area and present closing report for remediation project.

Please find attached executive summary, photos and lab results for composite samples taken upon completion of excavation.

Thank you for your help in this matter.

Andy B. Price

Anoly B. Price

Registered Environmental Manager



Please see photos on following pages

























Kīna: REWLCh-S W X ĽŎŦ: Źĭ55943

Wixtur.comiety. Flains, A. Istiemass Sinerosts Graca: Buckwheat. Desert Globeraliows little Slimster Sand Dropseed Sand Bluesters

Purtie For The October M21/26 1/64 20.H7 . EG 16, 20 85 SD 6,006 88 AZ 6,207 88 KS 5.56 90 5:51 - 57

. Crope 0.37% Incrt: 18 pp. Weeds: 0.03% Net Wyt: 485

Rosarks, Mixe for paseline Solutions, 4 acre bay

Win seld Solutions fox 84589 St. Paul MN 55464





|  |