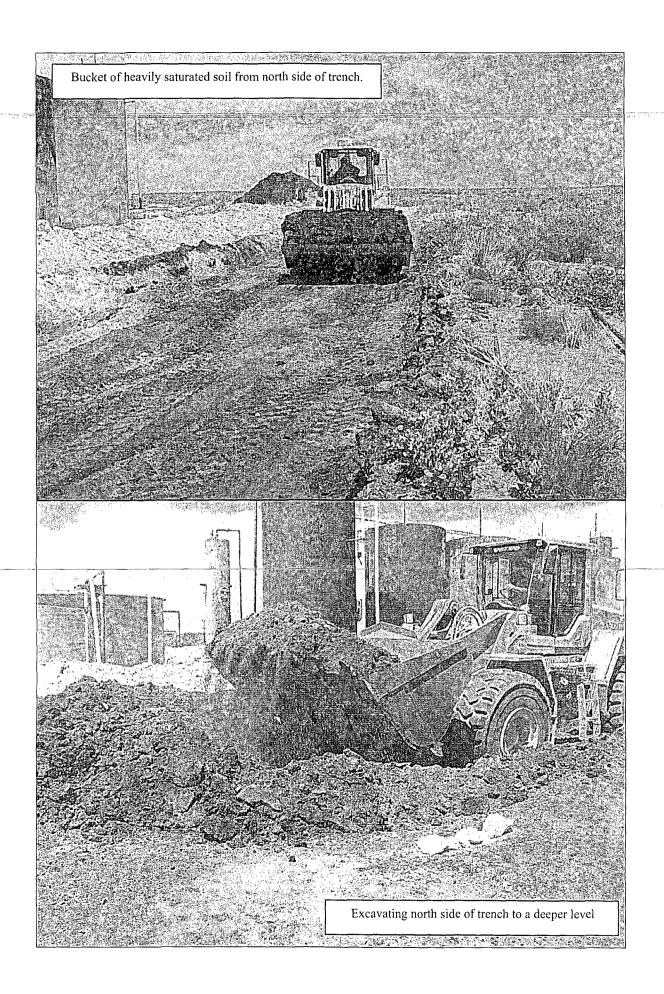

Land Management 2909 West 2<sup>nd</sup> Street Roswell, NM 88201

> RE: EnerVest Operating, LLC. Environmental Remediation Projects Union SI Fed. #2 Tank Battery API #30-005-20866 Sec1 -T8S-R31E Chaves County, NM

Dear, Mr. Glenn Garnand & Mr. Al Collar

The purpose for this letter is to:

- Report lab results for the Union SI Fed. #2 Tank Battery remediation dig and haul operations.
- Request approval to backfill, return site to original topography, reseed the area and present closing report for remediation project.

Please find attached executive summary, photos and lab results for composite samples taken upon completion of excavation.

Thank you for your help in this matter.

Andy B. Price

Anoly B. Price

Registered Environmental Manager



Please see photos on following pages

























Kīna: REWLCh-S W X ĽŎŦ: Źĭ55943

Wixtur.comiety. Flains, A. Istiemass Sinerosts Graca: Buckwheat. Desert Globeraliows little Slimster Sand Dropseed Sand Bluesters

Purtie For The October M21/26 1/64 20.H7 . EG 16, 20 85 SD 6,006 88 AZ 6,207 88 KS 5.56 90 5:51 - 57

. Crope 0.37% Incrt: 18 pp. Weeds: 0.03% Net Wyt: 485

Rosarks, Mixe for paseline Solutions, 4 acre bay

Win seld Solutions fox 84589 St. Paul MN 55464





|  |