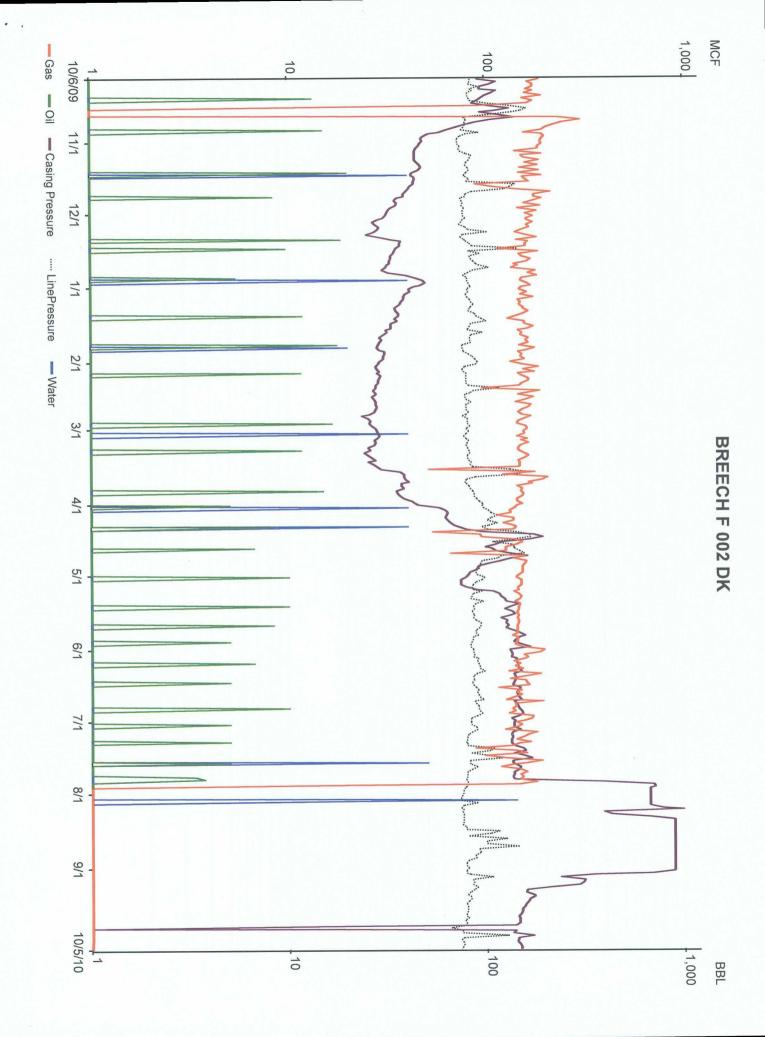

## Allocations for Breech F 2 (Located in the NE quarter of Section 33 in 27N 6W)

|          | 7 Day Average | Gas         | 30 Day Average | Oil         | Water       |
|----------|---------------|-------------|----------------|-------------|-------------|
|          | Rate (MCFPD)  | Allocations | Rate (BOPD)    | Allocations | Allocations |
| Mancos = | 230           | 0.60        | 0.89           | 0.55        | 0.82        |
| Dakota = | 155           | 0.40        | 0.72           | 0.45        | 0.18        |
| Total =  | 385           | 1.00        | 1.61           | 1.00        | 1.00        |

The gas allocations of 60% Mancos and 40% Dakota for the Breech F 2 coincides with other allocations in nearby wells. The closest Mancos/Dakota well in the area is the Breech F 16 (located in the NE quarter of Section 33 in 27N 6W), which has gas allocations of 56% Mancos and 44% Dakota, oil allocations of 95% Mancos and 5% Dakota and water allocations of 82% Mancos and 18% Dakota.

The proposed allocation percentages for each pool are as follows:

| Mancos: | Gas: 60% | Water: 82% | Oil: 55% |
|---------|----------|------------|----------|
| Dakota  | Gas: 40% | Water: 18% | Oil: 45% |