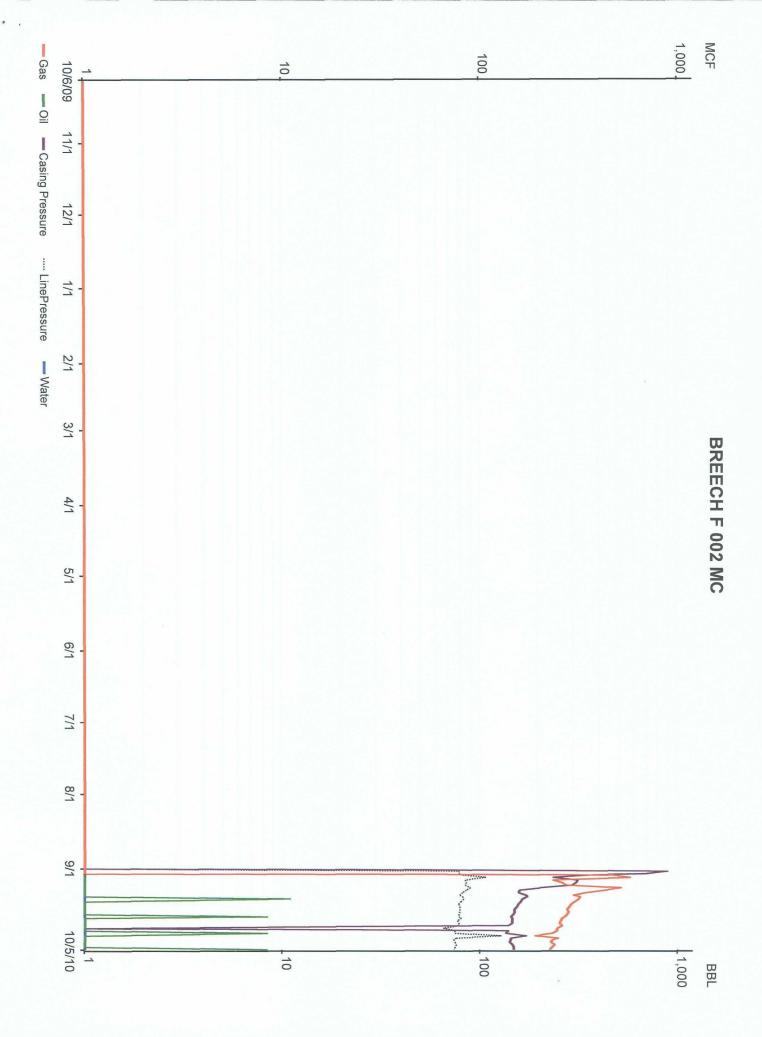

## Allocations for Breech F 2 (Located in the NE quarter of Section 33 in 27N 6W)

|          | 7 Day Average | Gas         | 30 Day Average | Oil         | Water       |
|----------|---------------|-------------|----------------|-------------|-------------|
|          | Rate (MCFPD)  | Allocations | Rate (BOPD)    | Allocations | Allocations |
| Mancos = | 230           | 0.60        | 0.89           | 0.55        | 0.82        |
| Dakota = | 155           | 0.40        | 0.72           | 0.45        | 0.18        |
| Total =  | 385           | 1.00        | 1.61           | 1.00        | 1.00        |

The gas allocations of 60% Mancos and 40% Dakota for the Breech F 2 coincides with other allocations in nearby wells. The closest Mancos/Dakota well in the area is the Breech F 16 (located in the NE quarter of Section 33 in 27N 6W), which has gas allocations of 56% Mancos and 44% Dakota, oil allocations of 95% Mancos and 5% Dakota and water allocations of 82% Mancos and 18% Dakota.

The proposed allocation percentages for each pool are as follows:

| Mancos: | Gas: 60% | Water: 82% | Oil: 55% |
|---------|----------|------------|----------|
| Dakota  | Gas: 40% | Water: 18% | Oil: 45% |