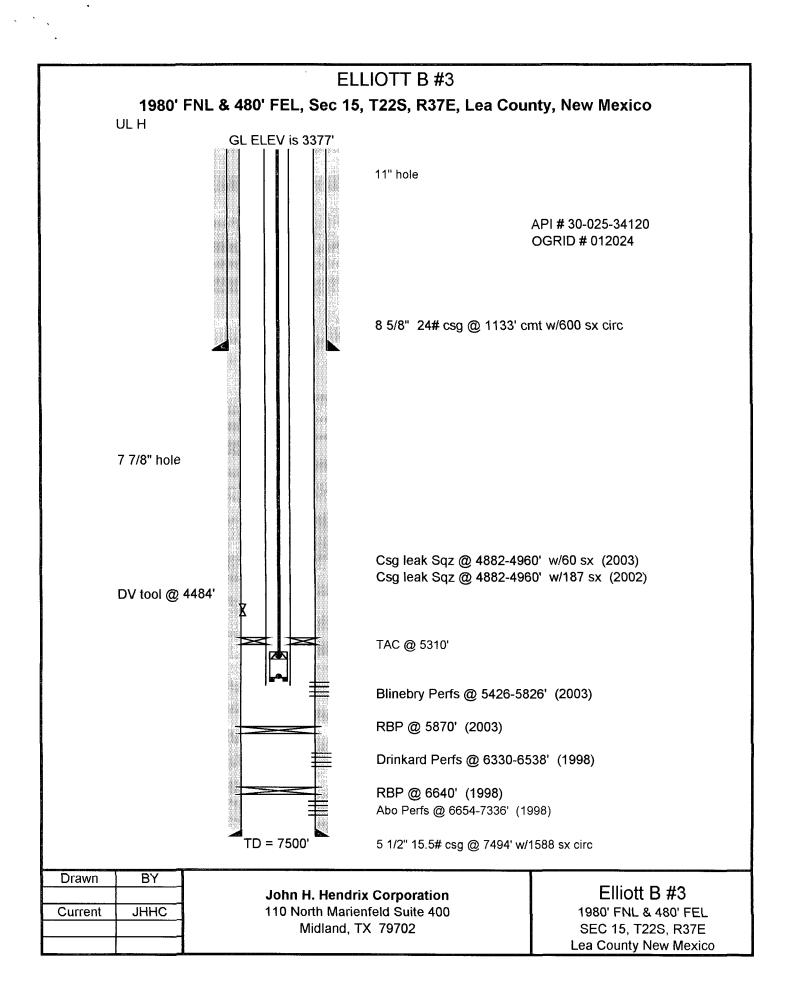

If post- workover tests show a significant change in percentages, it will be requested.

| تر ا <sup>ور</sup><br>ب <sup>و</sup>                                  | ~                                                                                                                                                                                                                         |                                   |                                         |                                  |  |
|-----------------------------------------------------------------------|---------------------------------------------------------------------------------------------------------------------------------------------------------------------------------------------------------------------------|-----------------------------------|-----------------------------------------|----------------------------------|--|
| Form 3160-5                                                           | UNITED STATES<br>PARTMENT OF THE INTERIOR<br>EAU OF LAND MANAGEMEN                                                                                                                                                        | DEGRIME                           |                                         | ORM APPROVED<br>MB No. 1004-0137 |  |
| (August 2007) DEF                                                     | ARTMENT OF THE INTERIOR                                                                                                                                                                                                   |                                   | Exj                                     | pires: July 31, 2010             |  |
| BUR                                                                   | EAU OF LAND MANAGEMEN                                                                                                                                                                                                     | 5. Lease Serial No.<br>NMLC064427 |                                         |                                  |  |
| SUNDRY N<br>Do not use this f<br>abandoned well.                      | EAU OF LAND MANAGEMEN<br>NOTICES AND REPORTS ON N<br>form for proposals to drill or t<br>Use Form 3160-3 (APD) for su                                                                                                     | 6. If Indian, Allottee or         | Tribe Name                              |                                  |  |
| SUBMI                                                                 | T IN TRIPLICATE – Other instructions                                                                                                                                                                                      | on page 2.                        | 7. If Unit of CA/Agree                  | ment, Name and/or No.            |  |
| I. Type of Well                                                       |                                                                                                                                                                                                                           |                                   |                                         |                                  |  |
| 🖌 Oil Well 🛛 🗍 Gas V                                                  | Vell Other                                                                                                                                                                                                                |                                   | 8. Well Name and No.<br>Elliott B No. 3 |                                  |  |
| 2. Name of Operator<br>John H. Hendrix Corporation                    |                                                                                                                                                                                                                           |                                   | 9. API Well No.<br>30-25-34120          | 0-025-34-120                     |  |
| 3a. Address                                                           | 3b. Phone No                                                                                                                                                                                                              | o. (include area code)            | 10. Field and Pool or E                 |                                  |  |
| P. O. Box 3040 Midland, TX 79702-3040                                 | 432-684-66                                                                                                                                                                                                                | 31                                | Blinebry Oil & Gas                      |                                  |  |
| 4. Location of Well (Footage, Sec., T.,                               | R., M., or Survey Description)                                                                                                                                                                                            |                                   | 11. Country or Parish,                  | State                            |  |
| UL H, Sec 15, T22S, R37E. (1980' FNL & 480                            | 'FEL) 🖌                                                                                                                                                                                                                   |                                   | Lea County, NM                          | /                                |  |
| 12. CHEO                                                              | CK THE APPROPRIATE BOX(ES) TO IN                                                                                                                                                                                          | DICATE NATURE OF N                | OTICE, REPORT OR OTHE                   | ER DATA                          |  |
| TYPE OF SUBMISSION                                                    |                                                                                                                                                                                                                           | TYPE OF                           | ACTION                                  |                                  |  |
| Notice of Intent                                                      | Acidize Dec                                                                                                                                                                                                               | epen                              | Production (Start/Resume)               | Water Shut-Off                   |  |
| The reaction of ment                                                  | Alter Casing                                                                                                                                                                                                              | cture Treat                       | Reclamation                             | Well Integrity                   |  |
| Subsequent Report                                                     | Casing Repair New                                                                                                                                                                                                         | w Construction                    | Recomplete                              | Other DHC Blinebry,              |  |
|                                                                       | Change Plans Plu                                                                                                                                                                                                          | g and Abandon                     | Temporarily Abandon                     | Tubb, Drinkard and               |  |
| Final Abandonment Notice                                              | Convert to Injection Plu                                                                                                                                                                                                  | g Back                            | Water Disposal                          | Wantz Abo zones                  |  |
| Swab back spent acid fluids. Swab<br>GIH and retrieve RBPs @ 6250' an | dize Blinebry and Tubb zones w/2500 g<br>o test Blinebry/Tubb zones.<br>d 6640'. TFF. CO to TD @ 7500'. (Ex<br>idize Drinkard and Abo perfs w/ 2500 g<br>o test Drinkard and Abo zones.<br>nd rods. Return to production. | isting Drinkard Perfs @           | 6330-6538' and Existing A               | \bo perfs @ 6654-7336')          |  |
|                                                                       |                                                                                                                                                                                                                           | CEE                               | ATTACHED                                | FOR                              |  |
|                                                                       |                                                                                                                                                                                                                           | SEE<br>OOI                        | NDITIONS OF                             | ADDROVAT.                        |  |
| <b>455 900, 059 6900</b> 60                                           | 2.48. 89 0000 mm                                                                                                                                                                                                          | CU                                | NDITIONS OF                             |                                  |  |
| SUBJECT T<br>APPROVAL                                                 | like<br>By state                                                                                                                                                                                                          |                                   |                                         |                                  |  |
|                                                                       |                                                                                                                                                                                                                           | DHC-1                             | +0B- D4                                 | 34                               |  |
| 14. I hereby certify that the foregoing is                            | true and correct. Name (Printed/Typed)                                                                                                                                                                                    |                                   |                                         |                                  |  |
| Carolyn Doran Haynes                                                  |                                                                                                                                                                                                                           | Title Engineer                    | P P                                     | ETROLEUM ENGINEER                |  |
| Signature Curly Dn                                                    | attayner                                                                                                                                                                                                                  | Date 10/11/2010                   | N-6                                     | JAN 1 0 2011                     |  |
| $\sim$                                                                | THIS SPACE FOR FED                                                                                                                                                                                                        | ERAL OR STATE                     | OF POERSH/FN                            |                                  |  |
| that the applicant holds legal of equitable                           | A. Approval of the notice does not warrant o<br>title to those rights in the subject lease which it                                                                                                                       |                                   | JAN 3 2011                              | Date                             |  |
|                                                                       | U.S.C. Section 1212, make it a crime for any esentations as to any matter within its jurisdict                                                                                                                            | person knowing y and with         |                                         |                                  |  |
| (Instructions on page 2)                                              |                                                                                                                                                                                                                           |                                   |                                         |                                  |  |