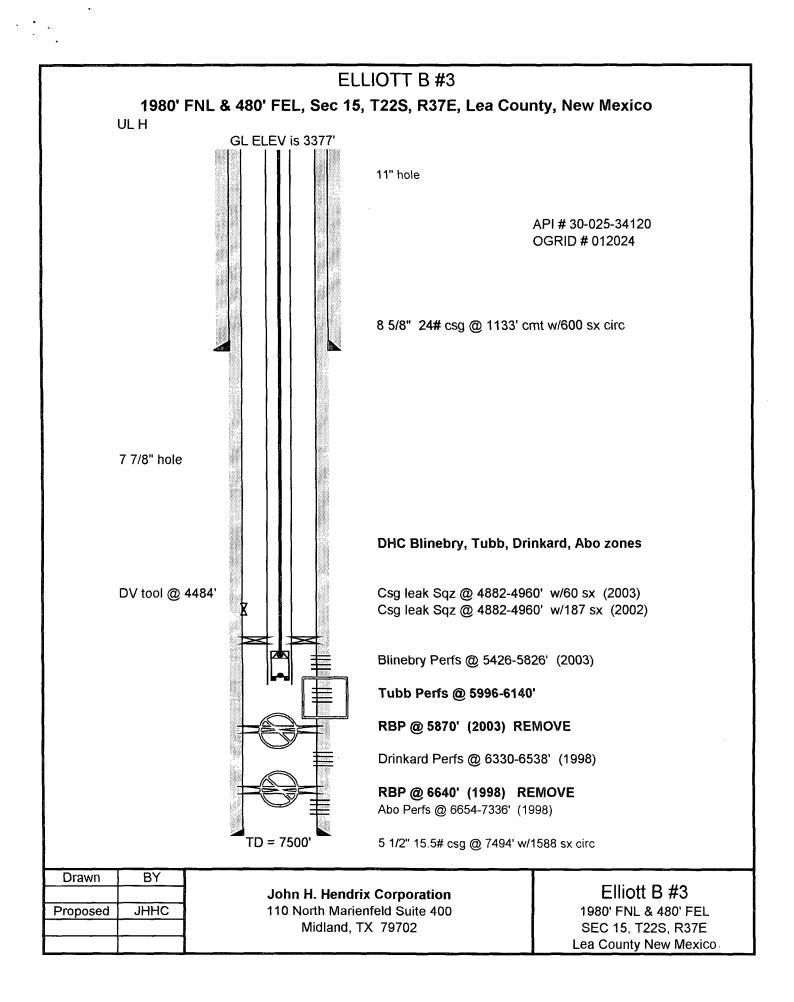

## ELLIOTT B #3

# Unit Letter H – 1980' FNL & 480' FEL Sec 15, T22S, R37E, Lea County, NM API # 30-025-34120

- 1. Division Order that established pre-approved pools: Order No. R-11363
- 2. Pools to be commingled Blinebry Oil & Gas (6660), Tubb Oil & Gas (60240), Drinkard Pool (19190) and Wantz Abo (62700).
- Blinebry Oil & Gas Perfs 5426-5826' Tubb Oil & Gas Perfs – 5996-6140' Drinkard Pool Perfs – 6330-6538' Wantz Abo Perfs – 6654-7336'
- 4. All zones are intermediate crude and commingling will not reduce the value of the production.
- 5. Ownership between pools is identical.
- 6. Anticipated production:

| Blinebry Oil & Gas |       | 2 BOPD | 120 MCFPD |
|--------------------|-------|--------|-----------|
| Tubb Oil & Gas     |       | 2 BOPD | 40 MCFPD  |
| Drinkard Pool      |       | 1 BOPD | 20 MCFPD  |
| Wantz Abo          |       | 0 BOPD | 20 MCFPD  |
|                    |       |        |           |
|                    | Total | 5 BOPD | 200 MCFPD |

7. The proposed allocation to be as follows

| -                  | <u>Oil</u> | <u>%</u> <u>Gas%</u> |  |
|--------------------|------------|----------------------|--|
| Blinebry Oil & Gas | 40%        | 60%                  |  |
| Tubb Oil & Gas     | 40%        | <i>б</i> 20%         |  |
| Drinkard Pool      | 20%        | <b>б</b> 10%         |  |
| Wantz Abo          | 0%         | <b>6</b> 10%         |  |
|                    | Total 100  | % 100%               |  |