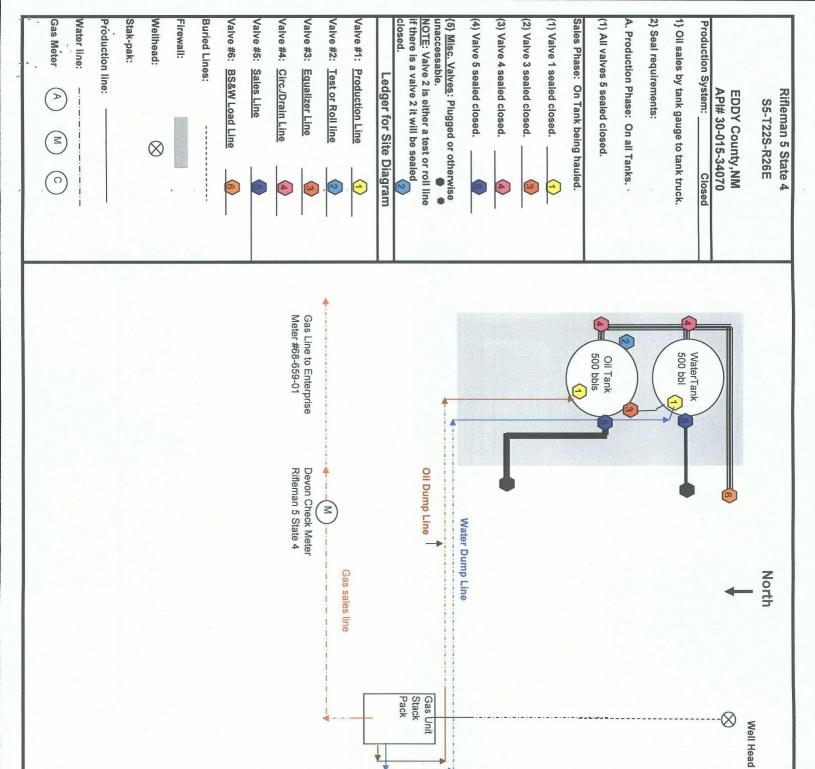

A copy of our application submitted to the Division is attached.

Any objections or requests that a hearing should be held regarding this application must be submitted to the New Mexico Oil Conservation Division Santa Fe office within 20 days from the date of this letter.