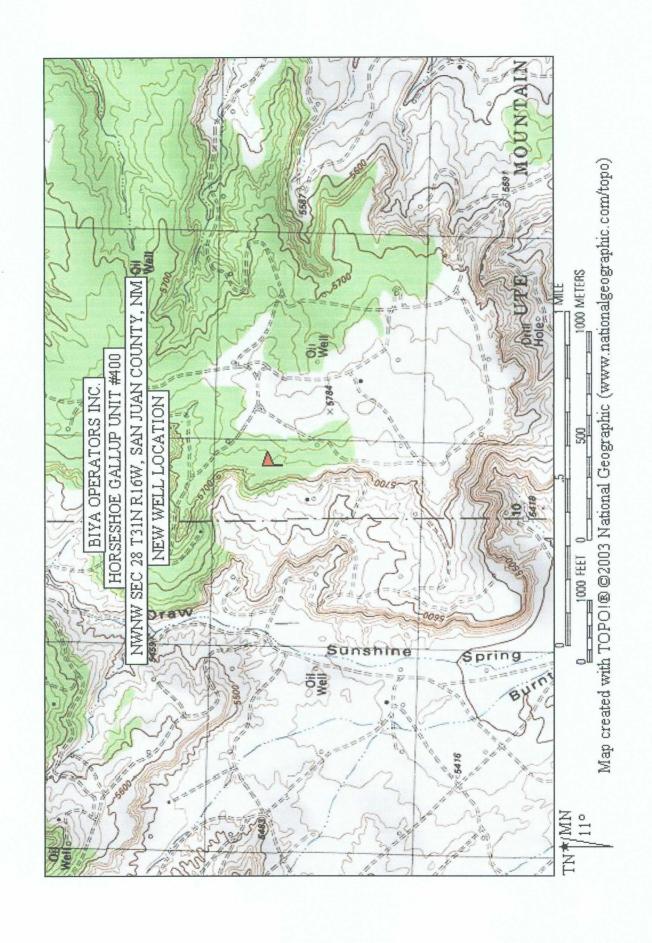

BIYA Operator's: Horseshoe Gallup Unit #300 (proposed new well)

Surface: 1101' FNL & 331' FWL (D and Lot #1). Sec. 28 T31N R16W, San Juan County, NM

Horseshoe Gallup Pool (32870)

Dear Mr. Brooks:

BIYA Operators Inc. hereby requests administrative approval for a non-standard location and a non-standard pro-ration unit for the above referenced well. The reason for these requests is due to the irregularity of the official survey. Attached for your reference are the following exhibits:

The rules state that an oil well should not be closer than 330 feet to the South and North quarter-quarter lines nor closer than 330 feet to the East and West quarter-quarter lines of an oil 40 acre pro-ration Unit. BIYA Operators plans to drill the referenced well from a surface location (in lot #1 of section 28) that is nearer the south and east quarter-quarter lines due to the irregularity of the official survey. Therefore, NM State rules indicate that this proposed well needs an order for a non-standard location.

BIYA Operators plans to dedicate all of Lot #1 in Section 28, which consists of 25.25 acres to the proposed oil well due to the irregularity of the official survey. Therefore, NM State rules indicate that this well needs an order for a non-standard pro-ration unit.