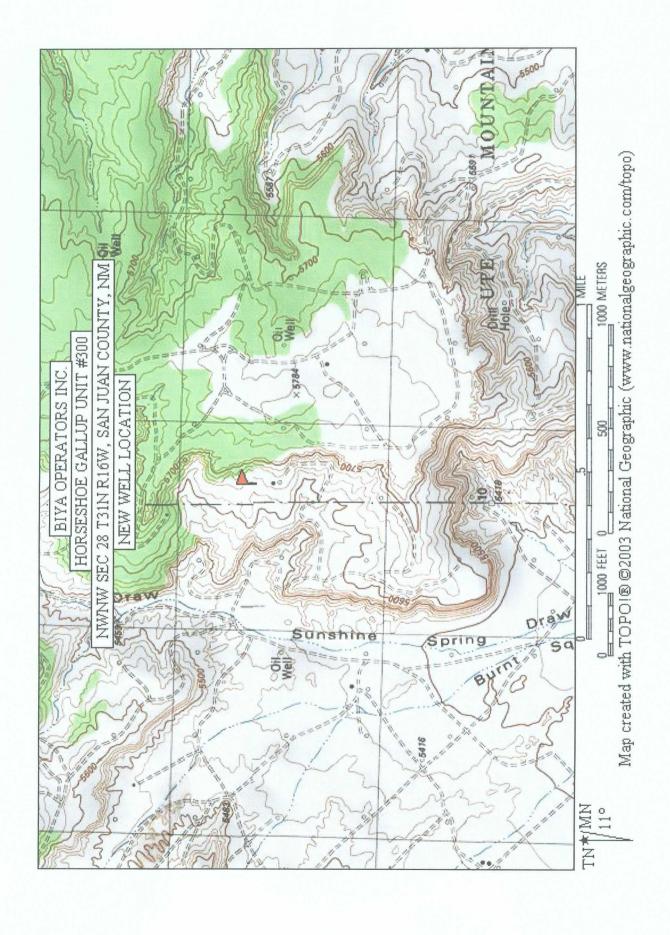

BIYA Operator's: Horseshoe Gallup Unit #300 (proposed new well)

Surface: 1101' FNL & 331' FWL (D and Lot #1). Sec. 28 T31N R16W, San Juan County, NM

Horseshoe Gallup Pool (32870)

Dear Mr. Brooks:

BIYA Operators Inc. hereby requests administrative approval for a non-standard location and a non-standard pro-ration unit for the above referenced well. The reason for these requests is due to the irregularity of the official survey. Attached for your reference are the following exhibits:

The rules state that an oil well should not be closer than 330 feet to the South and North quarter-quarter lines nor closer than 330 feet to the East and West quarter-quarter lines of an oil 40 acre pro-ration Unit. BIYA Operators plans to drill the referenced well from a surface location (in lot #1 of section 28) that is nearer the south and east quarter-quarter lines due to the irregularity of the official survey. Therefore, NM State rules indicate that this proposed well needs an order for a non-standard location.

BIYA Operators plans to dedicate all of Lot #1 in Section 28, which consists of 25.25 acres to the proposed oil well due to the irregularity of the official survey. Therefore, NM State rules indicate that this well needs an order for a non-standard pro-ration unit.