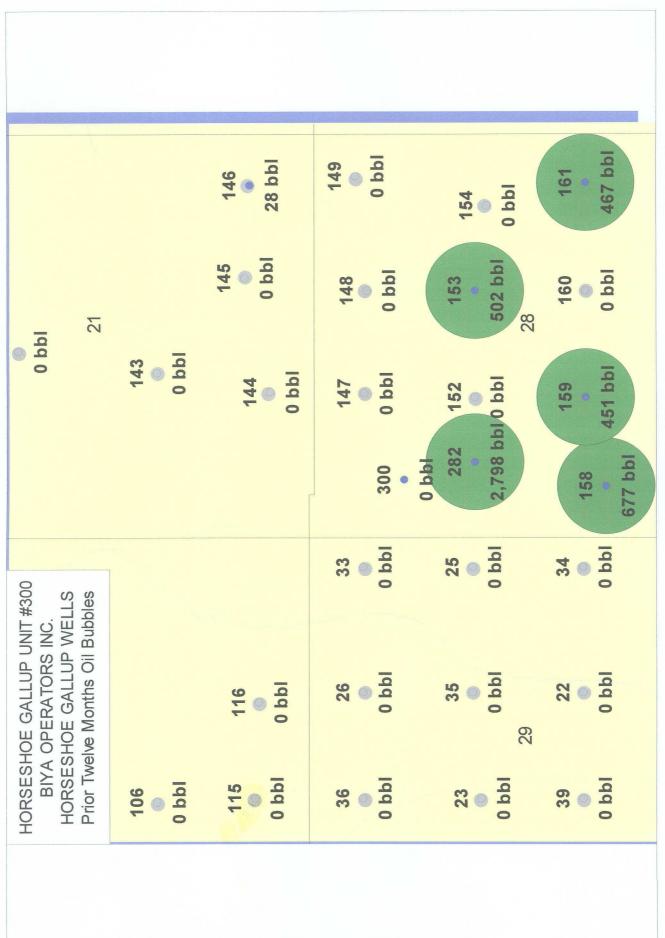

BIYA Operator's: Horseshoe Gallup Unit #300 (proposed new well)

Surface: 1101' FNL & 331' FWL (D and Lot #1). Sec. 28 T31N R16W, San Juan County, NM

Horseshoe Gallup Pool (32870)

Dear Mr. Brooks:

BIYA Operators Inc. hereby requests administrative approval for a non-standard location and a non-standard pro-ration unit for the above referenced well. The reason for these requests is due to the irregularity of the official survey. Attached for your reference are the following exhibits:

BIYA Operators plans to dedicate all of Lot #1 in Section 28, which consists of 25.25 acres to the proposed oil well due to the irregularity of the official survey. Therefore, NM State rules indicate that this well needs an order for a non-standard pro-ration unit.