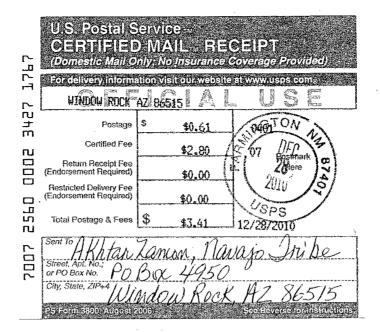

By certified mail, a copy of this application and request for administrative approval has been sent to all of the Horseshoe Gallup (32870) offset operators/owners on the attached list. Lime Rock Resources would like to request your Administrative Approval for the non-standard location and non-standard pro-ration unit based on the above information. Should you need any additional information please feel free to contact me at (505) 327-4573.