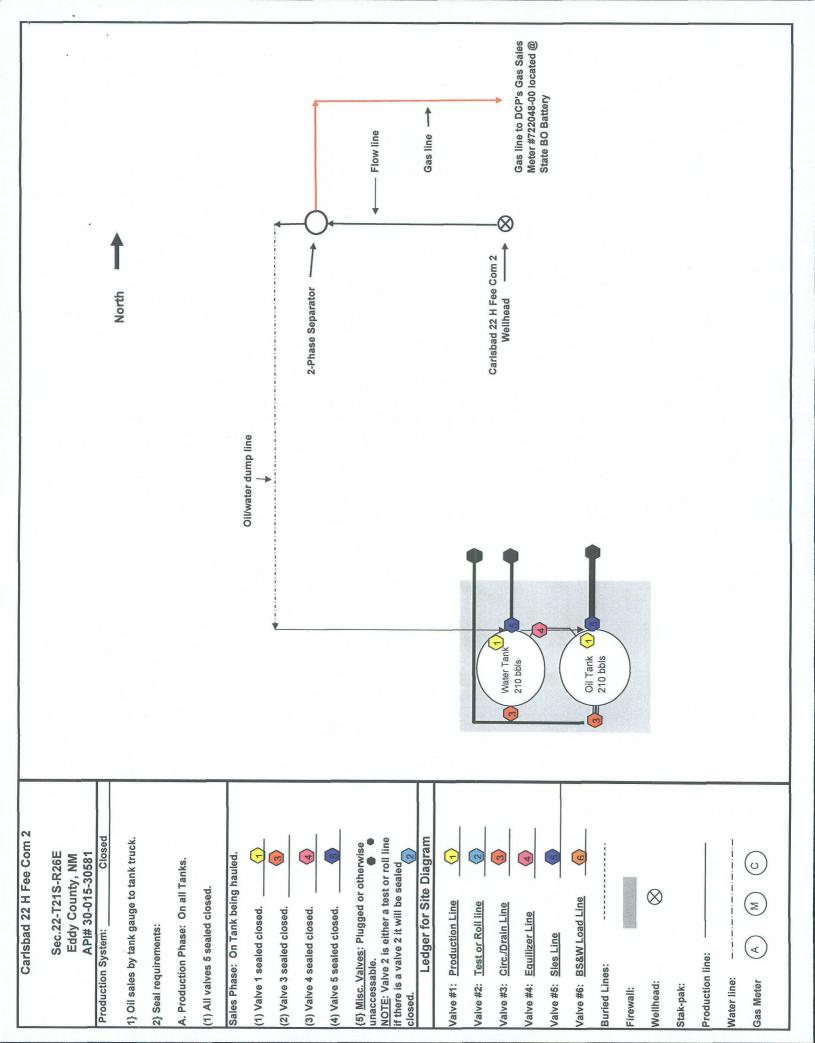

15

14

Fee Lands NM-98151 Carlsbad 22H Fee Com #2 215 26 23 NM-0265365-A C.A. NM-106853

27

26

| Office Submit 3 Copies To Appropriate District                                                                          | State of New Mexic                                                          |                    | J                                                                      | Form C-103                          |
|-------------------------------------------------------------------------------------------------------------------------|-----------------------------------------------------------------------------|--------------------|------------------------------------------------------------------------|-------------------------------------|
| District I                                                                                                              | Energy, Minerals and Natural                                                | Resources          | WELL ADINO                                                             | May 27, 2004                        |
| 1625 N. French Dr., Hobbs, NM 88240<br>District II                                                                      |                                                                             |                    | WELL API NO.<br>30-015-30581                                           |                                     |
| 1301 W. Grand Ave., Artesia, NM 88210                                                                                   | OIL CONSERVATION DI                                                         | I                  | 5. Indicate Type of Lease                                              |                                     |
| <u>District III</u><br>1000 Rio Brazos Rd., Aztec, NM 87410                                                             | 1220 South St. Francis                                                      | Dr.                | FED STATE                                                              | FEE 🛛                               |
| District IV                                                                                                             | Santa Fe, NM 8750                                                           | 5 [                | 6. State Oil & Gas Lease No.                                           |                                     |
| 1220 S. St. Francis Dr., Santa Fe, NM                                                                                   |                                                                             | ·                  |                                                                        |                                     |
| 87505<br>SUNDRY NOTICE                                                                                                  | S AND REPORTS ON WELLS                                                      | ,                  | 7. Lease Name or Unit Agree                                            | ement Name                          |
| (DO NOT USE THIS FORM FOR PROPOSAL DIFFERENT RESERVOIR. USE "APPLICAT                                                   | S TO DRILL OR TO DEEPEN OR PLUG B                                           | ACK TO A           | Carlsbad 22 H Fee                                                      |                                     |
| PROPOSALS.)  1. Type of Well: Oil Well  Ga                                                                              | s Well 🛛 Other 🗌                                                            | :                  | 8. Well Number                                                         |                                     |
| 2. Name of Operator  Devon Energy Production                                                                            | duction Company, LP                                                         |                    | 9. OGRID Number<br>6137                                                |                                     |
| 3. Address of Operator                                                                                                  | idenoii company, ist                                                        |                    | 10. Pool name or Wildcat                                               |                                     |
| 20 North Broadway Oklahoma City,                                                                                        | Oklahoma 73102-8260 (405) 5                                                 | 52-4524            | 70920 Avalon; Morrow                                                   | (Gas)                               |
| 4. Well Location (See Below)                                                                                            |                                                                             | L                  |                                                                        |                                     |
| Unit Letter H: 1350                                                                                                     | feet from the North l                                                       | ine and 660        | feet from the Eas                                                      | st line                             |
| Section 22 Towns                                                                                                        | <del></del>                                                                 |                    | Eddy County New M                                                      | 1exico                              |
|                                                                                                                         | 1. Elevation (Show whether DR, RK                                           |                    |                                                                        |                                     |
|                                                                                                                         | ·                                                                           | ,                  |                                                                        |                                     |
| Pit or Below-grade Tank Application  or Cl                                                                              |                                                                             |                    |                                                                        |                                     |
| Pit typeDepth to Groundwater                                                                                            | Distance from nearest fresh water                                           | well Distan        | ce from nearest surface water                                          |                                     |
| Pit Liner Thickness: mil                                                                                                | Below-Grade Tank: Volume                                                    | bbls; Cons         | truction Material                                                      |                                     |
| 12. Check App                                                                                                           | propriate Box to Indicate Natu                                              | re of Notice, R    | eport or Other Data                                                    |                                     |
| NOTICE OF INTE                                                                                                          | ENTION TO:                                                                  | SUBS               | EQUENT REPORT OF                                                       | F:                                  |
| PERFORM REMEDIAL WORK 📗 🛛 F                                                                                             | PLUG AND ABANDON 🔲 RI                                                       | EMEDIAL WORK       | ☐ ALTERING                                                             | CASING 🗌                            |
|                                                                                                                         |                                                                             | OMMENCE DRILL      | <del></del>                                                            |                                     |
| <del></del>                                                                                                             |                                                                             | ASING/CEMENT.      | JOB 🗌                                                                  |                                     |
| OTHER: Off Lease Gas Measuremen                                                                                         |                                                                             | THER:              |                                                                        |                                     |
|                                                                                                                         | ed operations. (Clearly state all perti                                     |                    | pive pertinent dates, including                                        | estimated date                      |
|                                                                                                                         | SEE RULE 1103. For Multiple C                                               |                    |                                                                        |                                     |
|                                                                                                                         |                                                                             |                    |                                                                        |                                     |
| Devon Energy Production Co., LLP res<br>Com 2. Produced gas flows through a 2<br>approximately 1 miles Northwest (outsi | 2-Phase Separator and then the gas f                                        | ows to the DCP (   | CDP Sales Meter # 722048-00                                            | ) located                           |
| connected to the gas line and reported g                                                                                |                                                                             |                    | inty; frew Mexico. 110 other                                           | wens are                            |
|                                                                                                                         |                                                                             |                    |                                                                        |                                     |
| The Off Lease Gas Measurement & Sal rights are impaired                                                                 | es is due to the Operator installed ga                                      | thering systems.   | Waste is not induced and no                                            | correlative                         |
| The working interest, royalty interest are (see attached).                                                              | nd overriding royalty interest owners                                       | are not identical; | parties have been notified via                                         | a certified mail                    |
| (see anaonea).                                                                                                          |                                                                             |                    |                                                                        |                                     |
|                                                                                                                         |                                                                             |                    |                                                                        |                                     |
|                                                                                                                         |                                                                             |                    |                                                                        |                                     |
| I hereby certify that the information abordance tank has been/will be constructed or close                              | ve is true and complete to the best coded according to NMOCD guidelines , a | of my knowledge a  | and belief. I further certify that<br>an (attached) alternative OCD-ap | any pit or below-<br>proved plan □. |
| SIGNATURE Molario (10                                                                                                   | word _TITLE_Regi                                                            | ılatory Analyst    | DATE\2-                                                                | 21-10                               |
| Type or print name: Melanie Crawford For State Use Only                                                                 |                                                                             |                    |                                                                        |                                     |
| <u> </u>                                                                                                                |                                                                             |                    |                                                                        |                                     |
| APPROVED BY:Conditions of Approval (if any):                                                                            | TITLE                                                                       |                    | DATE                                                                   |                                     |