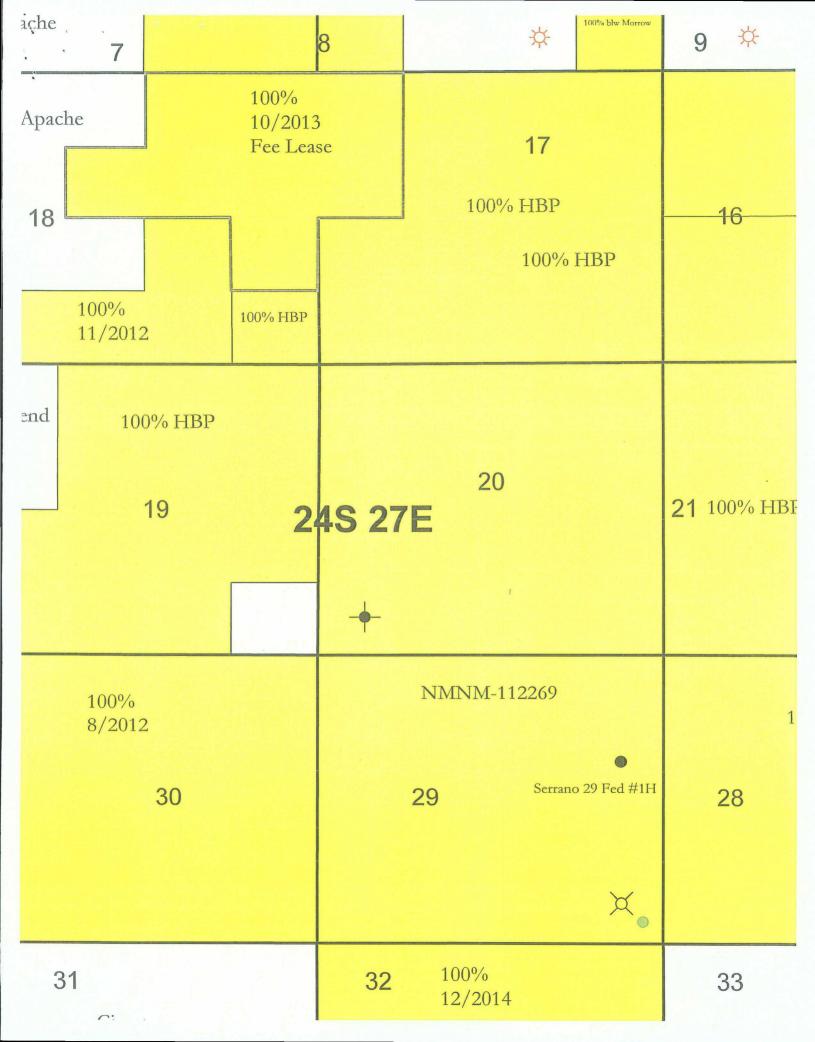

Re: Off-Lease Gas Measurement & Sales Approval

Serrano 29 Federal 1H API # 30-015-37763 Sec 29, T24S, R27E Lease NM-112269

Wildcat; Wolfcamp (Gas) - Pool Code: 96086

**Eddy County, New Mexico** 

Dear Mr. Ezeanyim:

## DOWNOTIONS AND DEPORTS ON WELLS

| Expires: March 31, 2007 |           |  |  |  |  |
|-------------------------|-----------|--|--|--|--|
| 5. Lease Serial No.     |           |  |  |  |  |
|                         | NM-112269 |  |  |  |  |

| Do not use this fo                                                                                                                                                                                                                                                                                                                                                                        | OTICES AND REPO<br>orm for proposals to                                                                                                                                                                                                              | drill or to                                                                                   | re-enter an                                                                                                |                                                                  | 6. If Indian, Allottee or                                                                                                                    | · Tribe Name                                                                                                             |
|-------------------------------------------------------------------------------------------------------------------------------------------------------------------------------------------------------------------------------------------------------------------------------------------------------------------------------------------------------------------------------------------|------------------------------------------------------------------------------------------------------------------------------------------------------------------------------------------------------------------------------------------------------|-----------------------------------------------------------------------------------------------|------------------------------------------------------------------------------------------------------------|------------------------------------------------------------------|----------------------------------------------------------------------------------------------------------------------------------------------|--------------------------------------------------------------------------------------------------------------------------|
| abandoned well. Use Form 3160-3 (APD) for such proposals.                                                                                                                                                                                                                                                                                                                                 |                                                                                                                                                                                                                                                      |                                                                                               |                                                                                                            | 7. If Unit of CA/Agreement, Name and/or No.                      |                                                                                                                                              |                                                                                                                          |
| SUBWIT IN TRIFLICATE - Other instructions on page 2.                                                                                                                                                                                                                                                                                                                                      |                                                                                                                                                                                                                                                      |                                                                                               | 7. If Unit of CA/Agree                                                                                     | ment, Name and/or No.                                            |                                                                                                                                              |                                                                                                                          |
| 1. Type of Well  Oil Well  Gas Well  Other                                                                                                                                                                                                                                                                                                                                                |                                                                                                                                                                                                                                                      |                                                                                               | 8. Well Name and No.                                                                                       |                                                                  |                                                                                                                                              |                                                                                                                          |
|                                                                                                                                                                                                                                                                                                                                                                                           | on                                                                                                                                                                                                                                                   |                                                                                               |                                                                                                            |                                                                  | 9. API Well No.                                                                                                                              | rano 29 Federal 1H                                                                                                       |
| Name of Operator     Devon Energy Production Co., LP     3a. Address                                                                                                                                                                                                                                                                                                                      | 1                                                                                                                                                                                                                                                    | 2h Dhone No. /                                                                                | include area cod                                                                                           | <i>l</i> a)                                                      | 10. Field and Pool or E                                                                                                                      | 30-015-37763                                                                                                             |
| 20 North Broadway<br>OKC, OK 73102                                                                                                                                                                                                                                                                                                                                                        |                                                                                                                                                                                                                                                      | (405)- 552-452                                                                                |                                                                                                            |                                                                  | 96086                                                                                                                                        | - Wildcat; Wolfcamp (gas)                                                                                                |
| 4. Location of Well (Footage, Sec., T., K                                                                                                                                                                                                                                                                                                                                                 |                                                                                                                                                                                                                                                      |                                                                                               |                                                                                                            |                                                                  | 11. Country or Parish,                                                                                                                       | State<br>Eddy County, NM                                                                                                 |
| Sec 29, T24S, R27E SENE 1980' FNL & 660'                                                                                                                                                                                                                                                                                                                                                  |                                                                                                                                                                                                                                                      |                                                                                               | <u> </u>                                                                                                   |                                                                  |                                                                                                                                              |                                                                                                                          |
|                                                                                                                                                                                                                                                                                                                                                                                           | K THE APPROPRIATE BO                                                                                                                                                                                                                                 | X(ES) TO INDI                                                                                 | CATE NATURE                                                                                                | OF NOTIC                                                         | E, REPORT OR OTHI                                                                                                                            | ER DATA                                                                                                                  |
| TYPE OF SUBMISSION                                                                                                                                                                                                                                                                                                                                                                        |                                                                                                                                                                                                                                                      |                                                                                               | TYI                                                                                                        | PE OF ACT                                                        | ION                                                                                                                                          |                                                                                                                          |
| Notice of Intent                                                                                                                                                                                                                                                                                                                                                                          | Acidize Alter Casing                                                                                                                                                                                                                                 |                                                                                               | re Treat                                                                                                   | Recla                                                            | iction (Start/Resume)<br>mation                                                                                                              | Water Shut-Off Well Integrity                                                                                            |
| Subsequent Report                                                                                                                                                                                                                                                                                                                                                                         | Casing Repair                                                                                                                                                                                                                                        |                                                                                               | Construction                                                                                               |                                                                  | mplete                                                                                                                                       | Off Lease Gas  Measurement & Sales                                                                                       |
| Final Abandonment Notice                                                                                                                                                                                                                                                                                                                                                                  | Change Plans Convert to Injection                                                                                                                                                                                                                    | Plug a                                                                                        | nd Abandon<br>lack                                                                                         |                                                                  | orarily Abandon<br>r Disposal                                                                                                                |                                                                                                                          |
| following completion of the involve testing has been completed. Final A determined that the site is ready for the Devon Energy Production Co., LLP flow the Gas Production Unit and the located approximately 2 miles to the CDP sales meter volumes. These volumes. These volumes the working interest, royalty interest. The DCP Meter Number is not available.  SEE ATTACHI CONDITIONS | Abandonment Notices must be final inspection.)  respectfully requests permen through a check meter to NW located in Section 18 olumes will be compared as is due to the Operator in a and overriding royalty into the left of the Section 18 olumes. | ission for Off-Lihat Devon will , T24S, R27E. against the che stalled gatherinerest owners in | ease Gas Mea<br>install at the So<br>No other wells<br>ck meter volum<br>ng systems. Wa<br>the lease is ur | surement & errano loca are connected.  aste is not informed; not | Reclamation, have been a Sales for Serrano 2: tion before metering sted to the gas line are nduced and no correlated additional notification | 9 Federal 1. Produced gas will at a DCP CDP Sales Meter and reported gas volumes will be the lative rights are impaired. |
|                                                                                                                                                                                                                                                                                                                                                                                           |                                                                                                                                                                                                                                                      |                                                                                               |                                                                                                            |                                                                  |                                                                                                                                              |                                                                                                                          |
| I hereby certify that the foregoing is to<br>Name ( <i>Printed/Typed</i> )     Melanie Crawford                                                                                                                                                                                                                                                                                           | ue and correct.                                                                                                                                                                                                                                      |                                                                                               | Title Regulato                                                                                             | ory Analyst                                                      |                                                                                                                                              |                                                                                                                          |
| Signature Wllaus                                                                                                                                                                                                                                                                                                                                                                          | (law)ord                                                                                                                                                                                                                                             | <u>}</u>                                                                                      | Date 12-1                                                                                                  | 13-10                                                            |                                                                                                                                              |                                                                                                                          |
|                                                                                                                                                                                                                                                                                                                                                                                           | THIS SPACE                                                                                                                                                                                                                                           | FOR FEDEI                                                                                     | RAL OR ST                                                                                                  | ATE OF                                                           | ICE USE                                                                                                                                      |                                                                                                                          |
| Approved by                                                                                                                                                                                                                                                                                                                                                                               |                                                                                                                                                                                                                                                      |                                                                                               | Title (                                                                                                    | PET                                                              |                                                                                                                                              | Date 12/17/10                                                                                                            |
| Conditions of approval, if any, are attached that the applicant holds legal or equitable to entitle the applicant to conduct operations to                                                                                                                                                                                                                                                | tle to those rights in the subjec                                                                                                                                                                                                                    |                                                                                               | ertify                                                                                                     | Fo                                                               | <u></u>                                                                                                                                      |                                                                                                                          |
| Title 18 U.S.C. Section 1001 and Title 43 fictitious or fraudulent statements or repre                                                                                                                                                                                                                                                                                                    | U.S.C. Section 1212, make it a sentations as to any matter wit                                                                                                                                                                                       | crime for any per                                                                             | rson knowingly ar                                                                                          | nd willfully t                                                   | o make to any departmen                                                                                                                      | nt or agency of the United States any false                                                                              |

Re: Off Lease Gas Measurement and Sales

Serrano 29 Federal #1H Section 29-T24S-R27E Eddy County, New Mexico API # 30-015-37763

Pool: 96086-Wildcat; Wolfcamp (Gas)

e-mail Address

| Submit 3 Copies To Appropriate District Office                                                                                                          | State of New Mexico                                                                                                                                                                | Form C-103                                                                                                                                                 |  |  |  |
|---------------------------------------------------------------------------------------------------------------------------------------------------------|------------------------------------------------------------------------------------------------------------------------------------------------------------------------------------|------------------------------------------------------------------------------------------------------------------------------------------------------------|--|--|--|
| District I                                                                                                                                              | Energy, Minerals and Natural Resources                                                                                                                                             | May 27, 2004<br>WELL API NO.                                                                                                                               |  |  |  |
| 1625 N. French Dr., Hobbs, NM 88240 <u>District II</u>                                                                                                  | OIL CONSERVATION DIVISION                                                                                                                                                          | 30-015-37763                                                                                                                                               |  |  |  |
| 1301 W. Grand Ave., Artesia, NM 88210<br>District III                                                                                                   | 1220 South St. Francis Dr.                                                                                                                                                         | 5. Indicate Type of Lease                                                                                                                                  |  |  |  |
| 1000 Rio Brazos Rd., Aztec, NM 87410                                                                                                                    | Santa Fe, NM 87505                                                                                                                                                                 | FED STATE FEE 6. State Oil & Gas Lease No.                                                                                                                 |  |  |  |
| <u>District IV</u><br>1220 S. St. Francis Dr., Santa Fe, NM<br>87505                                                                                    | Sunta 1 0, 14141 07303                                                                                                                                                             | NM-112269                                                                                                                                                  |  |  |  |
| SUNDRY NOTION                                                                                                                                           | CES AND REPORTS ON WELLS                                                                                                                                                           | 7. Lease Name or Unit Agreement Name                                                                                                                       |  |  |  |
|                                                                                                                                                         | ALS TO DRILL OR TO DEEPEN OR PLUG BACK TO A<br>ATION FOR PERMIT" (FORM C-101) FOR SUCH                                                                                             | Serrano 29 Federal                                                                                                                                         |  |  |  |
| PROPOSALS.)  1. Type of Well: Oil Well                                                                                                                  | •                                                                                                                                                                                  | 8. Well Number                                                                                                                                             |  |  |  |
|                                                                                                                                                         | Gas wen 🖂 Guiei 📋                                                                                                                                                                  | 1H                                                                                                                                                         |  |  |  |
|                                                                                                                                                         | roduction Company, LP                                                                                                                                                              | 9. OGRID Number 6137                                                                                                                                       |  |  |  |
| 3. Address of Operator                                                                                                                                  | 0111                                                                                                                                                                               | 10. Pool name or Wildcat                                                                                                                                   |  |  |  |
| 20 North Broadway Oklahoma Cit                                                                                                                          | y, Oklahoma 73102-8260 (405) 552-4524                                                                                                                                              | 96086-Wildcat; Wolfcamp (gas)                                                                                                                              |  |  |  |
| 4. Well Location                                                                                                                                        |                                                                                                                                                                                    |                                                                                                                                                            |  |  |  |
|                                                                                                                                                         | feet from theNorth line and660                                                                                                                                                     |                                                                                                                                                            |  |  |  |
| Section 29 To                                                                                                                                           | wnship 24S Range 27E NMPl 11. Elevation (Show whether DR, RKB, RT, GR, etc.                                                                                                        |                                                                                                                                                            |  |  |  |
|                                                                                                                                                         | 11. Elevation (Bhow whether DR, RAD, R1, OR, etc.                                                                                                                                  |                                                                                                                                                            |  |  |  |
| Pit or Below-grade Tank Application O                                                                                                                   | · Closure 🔲                                                                                                                                                                        |                                                                                                                                                            |  |  |  |
| Pit typeDepth to Groundwa                                                                                                                               | terDistance from nearest fresh water wellDis                                                                                                                                       | stance from nearest surface water                                                                                                                          |  |  |  |
| Pit Liner Thickness: mil                                                                                                                                | Below-Grade Tank: Volumebbls; C                                                                                                                                                    | Construction Material                                                                                                                                      |  |  |  |
| 12. Check A                                                                                                                                             | ppropriate Box to Indicate Nature of Notice                                                                                                                                        | , Report or Other Data                                                                                                                                     |  |  |  |
| NOTICE OF IN                                                                                                                                            | TENTION TO: SUE                                                                                                                                                                    | SSEQUENT REPORT OF:                                                                                                                                        |  |  |  |
| PERFORM REMEDIAL WORK                                                                                                                                   |                                                                                                                                                                                    |                                                                                                                                                            |  |  |  |
| TEMPORARILY ABANDON                                                                                                                                     |                                                                                                                                                                                    | RILLING OPNS. P AND A                                                                                                                                      |  |  |  |
| PULL OR ALTER CASING  OTHER: Off-Lease Gas Measurem                                                                                                     | MULTIPLE COMPL  CASING/CEMEN                                                                                                                                                       | IT JOB .                                                                                                                                                   |  |  |  |
| ☐ ☐ ☐ ☐ ☐ ☐ ☐ ☐ ☐ ☐ ☐ ☐ ☐ ☐ ☐ ☐ ☐ ☐ ☐                                                                                                                   | OTHER:                                                                                                                                                                             |                                                                                                                                                            |  |  |  |
|                                                                                                                                                         | eted operations. (Clearly state all pertinent details, an                                                                                                                          |                                                                                                                                                            |  |  |  |
| of starting any proposed wo or recompletion.                                                                                                            | rk). SEE RULE 1103. For Multiple Completions: A                                                                                                                                    | ttach wellbore diagram of proposed completion.                                                                                                             |  |  |  |
| or recompletion.                                                                                                                                        |                                                                                                                                                                                    |                                                                                                                                                            |  |  |  |
|                                                                                                                                                         | respectfully requests permission for Off-Lease Gas M                                                                                                                               |                                                                                                                                                            |  |  |  |
| Produced gas will flow the Gas Prod                                                                                                                     | uction Unit and then through a check meter that Devo                                                                                                                               | n will install at the Serrano location before                                                                                                              |  |  |  |
|                                                                                                                                                         | located approximately 2 miles to the NW located in S                                                                                                                               |                                                                                                                                                            |  |  |  |
| connected to the gas line and reported gas volumes will be the CDP sales meter volumes. These volumes will be compared against the check meter volumes. |                                                                                                                                                                                    |                                                                                                                                                            |  |  |  |
|                                                                                                                                                         |                                                                                                                                                                                    |                                                                                                                                                            |  |  |  |
|                                                                                                                                                         | s is due to the Operator installed gathering systems. W                                                                                                                            | Vaste is not induced and no correlative rights are                                                                                                         |  |  |  |
| impaired.                                                                                                                                               |                                                                                                                                                                                    |                                                                                                                                                            |  |  |  |
| The working interest, royalty interest                                                                                                                  | and overriding royalty interest owners in the lease ar                                                                                                                             | e uniformed; no additional notification is                                                                                                                 |  |  |  |
| required.                                                                                                                                               |                                                                                                                                                                                    |                                                                                                                                                            |  |  |  |
| The DCP Meter Number is not availa                                                                                                                      | shle at this time, once the Meter Number is obtained i                                                                                                                             |                                                                                                                                                            |  |  |  |
| The Bell Mictel Pulmoet is not available                                                                                                                |                                                                                                                                                                                    | t will be provided to RLM under separate cover                                                                                                             |  |  |  |
|                                                                                                                                                         | tole at this time, once the Mictel Number is obtained i                                                                                                                            | t will be provided to BLM under separate cover.                                                                                                            |  |  |  |
|                                                                                                                                                         | tote at this time, once the Meter Number is obtained.                                                                                                                              | t will be provided to BLM under separate cover.                                                                                                            |  |  |  |
| I hereby certify that the information a<br>grade tank has been/will be constructed or                                                                   | above is true and complete to the best of my knowled:                                                                                                                              | ge and belief. I further certify that any pit or below-                                                                                                    |  |  |  |
| grade tank has been/will be constructed or                                                                                                              | •                                                                                                                                                                                  | ge and belief. I further certify that any pit or below-<br>or an (attached) alternative OCD-approved plan .                                                |  |  |  |
| grade tank has been/will be constructed or SIGNATURE \( \)                                                                                              | above is true and complete to the best of my knowledge closed according to NMOCD guidelines , a general permit TITLE Regulatory Analysis                                           | ge and belief. I further certify that any pit or below-<br>] or an (attached) alternative OCD-approved plan □.  DATE \ → \ 3 - \ \ \                       |  |  |  |
| grade tank has been/will be constructed or SIGNATURE \( \)                                                                                              | above is true and complete to the best of my knowleds                                                                                                                              | ge and belief. I further certify that any pit or below-<br>or an (attached) alternative OCD-approved plan □.  DATE \ → -\3-\()                             |  |  |  |
| SIGNATURE Crawfor For State Use Only                                                                                                                    | above is true and complete to the best of my knowled; closed according to NMOCD guidelines, a general permit  TITLE Regulatory Analyst rd E-mail address: Melanie.Crawford@dvn.com | ge and belief. I further certify that any pit or below- l or an (attached) alternative OCD-approved plan .  DATE \ -\3-\(\)  Telephone No. (405) 552-4524  |  |  |  |
| SIGNATURE  Type or print name Melanie Crawfor                                                                                                           | above is true and complete to the best of my knowledge closed according to NMOCD guidelines , a general permit TITLE Regulatory Analysis                                           | ge and belief. I further certify that any pit or below- l or an (attached) alternative OCD-approved plan .  DATE \ -\3-\( \)  Telephone No. (405) 552-4524 |  |  |  |