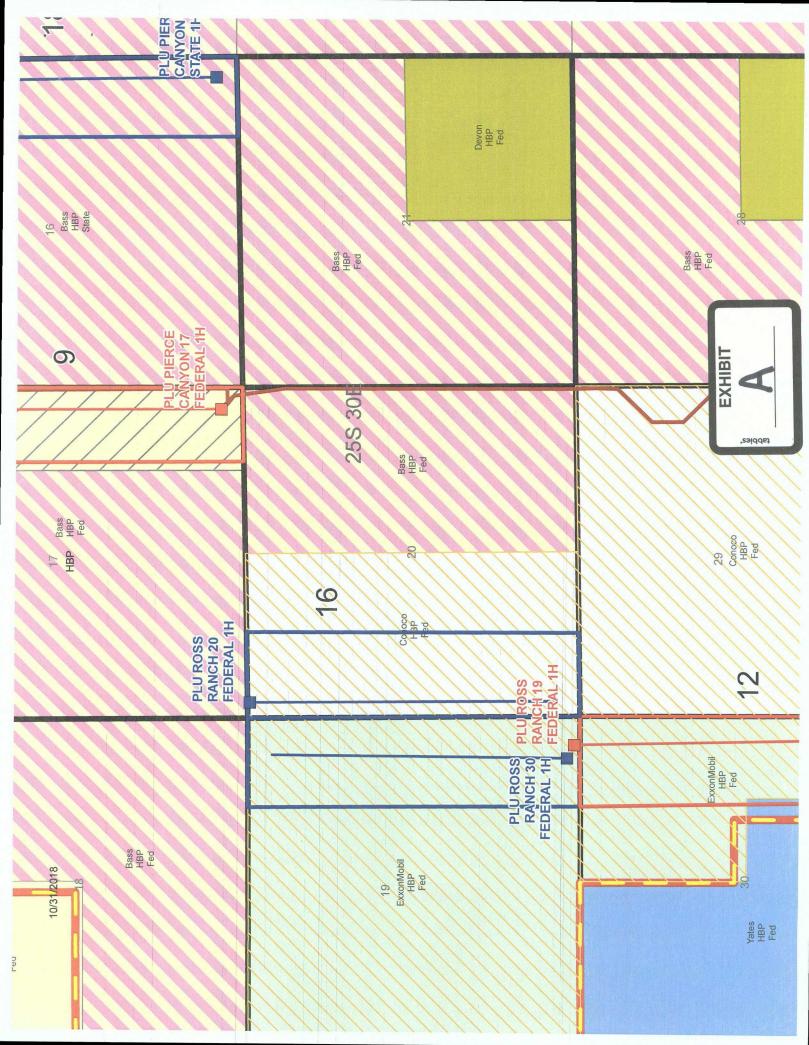

**Exhibit** <u>A</u> is a plat showing the location of the well. This location is encroaching to the north of Section 20. This location is within the Poker Lake Unit which is operated by BOPCo., LP. A copy of this application with all attachments was mailed to BOPCO., LP and advised that if they have an objection to this application it must be filed in writing with the Division's Santa Fe office within twenty days from the date notice was sent. They were also advised that if no objections were received by the Division within twenty days, the Division Director could approve the application.

Dear Mr. Sanchez:

Chesapeake Operating, Inc. ("Chesapeake") hereby seeks administrative approval pursuant to the provisions of Division Rules 19.15.15.13 and 19.15.16.14 for an unorthodox well location for its PLU Ross Ranch "20" Federal Com Well No. 1H. This well is located in Section 20, Township 25 South, Range 30 East, N.M.P.M., Eddy County, New Mexico and is to be drilled in the Bone Spring formation at a surface location and a penetration point 100 feet from the North line and 400 feet from the West line and a bottomhole location 330 feet from the South line and 400 feet from the West line of Section 20, Eddy County, New Mexico. A 160-acre project area has been dedicated to this horizontal well comprised of the W/2 W/2 of Section 20.

This location is unorthodox because the Bone Spring formation under this acreage is governed by the Division's statewide rules which provide for wells on 40-acre spacing units to be located no closer than 330 feet to the outer boundary of the spacing unit. Division Rule 19.15.16.14 defines the "Penetration Point" as "the point where the wellbore penetrates the top of the pool from which it is intended to produce." The wellbore penetrates the Bone Spring formation at a point 100 feet from the North line of Section 20 and is therefore closer than allowed by Division rules.