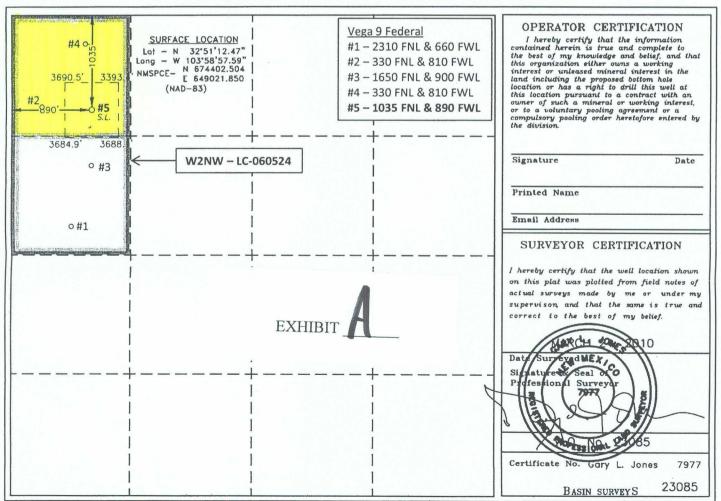

Well name:

Vega 9 Fed. Well No. 5

Location:

1035 feet FNL & 890 feet FWL

Well unit:

NW1/4NW1/4 of Section 9, Township 17 South, Range 30

East, N.M.P.M., Eddy County, New Mexico

The well is in the Loco Hills Glorieta-Yeso Pool, which is an oil pool. Under Oil Conservation Division regulations, wells in the pool are spaced on 40 acres, with wells to be no closer than 330 feet to a quarter-quarter section line. A Form C-102 is attached as **Exhibit A**.

Applicant desired to place the proposed well at an orthodox location in the southeast portion of the well unit, but the location was moved to avoid infrastructure (pipelines, etc.)

Applicant is developing this area with two or more wells in each well unit to adequately drain the reservoir, and placing the wells in the corners of a well unit. Thus, applicant does not want to move the well to the north or west, where there are existing wells.

The well encroaches on the SW¼NW¼ of Section 9. The W½NW¼ of Section 9 is covered by Federal Lease LC 060524 (**Exhibit B**), with common ownership, so no one in the SW¼NW¼ was notified of this application.

### WELL LOCATION AND ACREAGE DEDICATION PLAT

| API Number    | Pool Code          | Pool Name         |             |
|---------------|--------------------|-------------------|-------------|
|               | 96718              | Loco Hills; Glori | eta-Yeso    |
| Property Code | Property Nan       |                   | Well Number |
| 37431         | VEGA "9" FED       | 5                 |             |
| OGRID No.     | Operator Nam       | Elevation         |             |
| 162683        | CIMAREX ENERGY CO. | OF COLORADO       | 3689'       |

#### Surface Location

| UL or | lot No. | Section | Township | Range | Lot Idn | Feet from the | North/South line | Feet from the | East/West line | County |
|-------|---------|---------|----------|-------|---------|---------------|------------------|---------------|----------------|--------|
|       | )       | 9       | 17 S     | 30 E  |         | 1035          | NORTH            | 890           | WEST           | EDDY   |