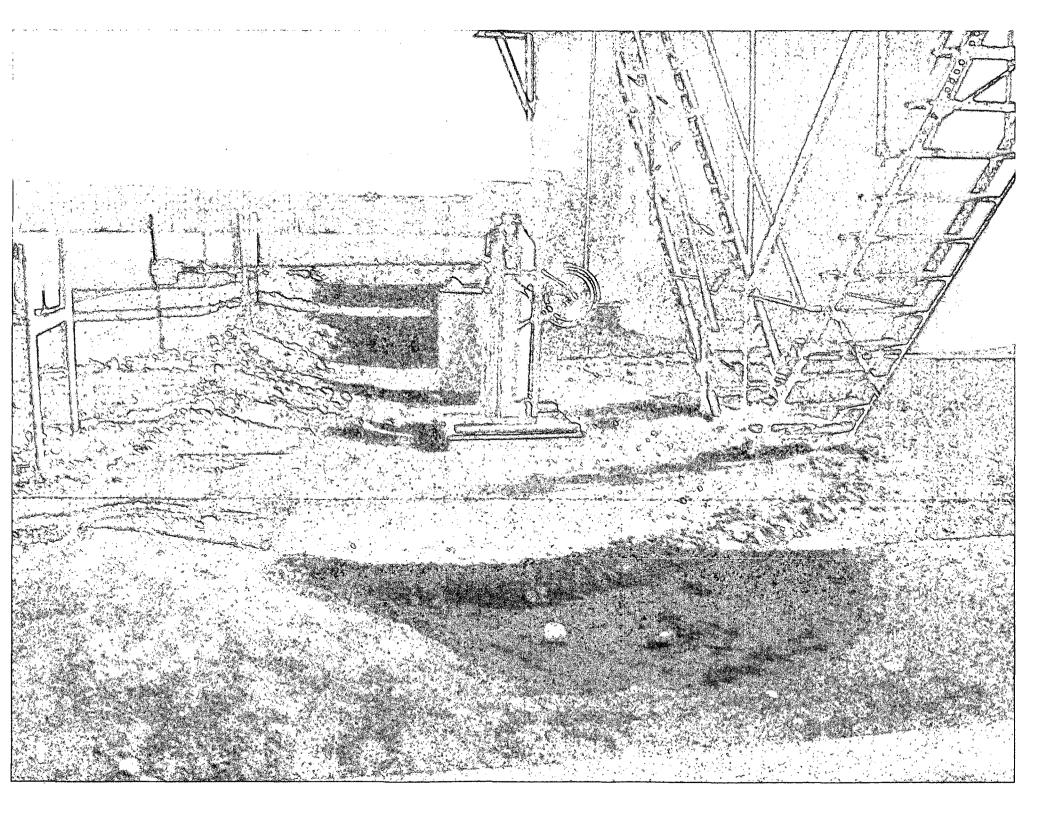

#### Airport 35-1 Spill

1.45

Mike Bratcher NMOCD Artesia, NM

,

On April 4, 2010 Oxy reported a release of Crude Oil and Produced Water in the amount of 45 barrels. Of these 45 barrels 30 barrels were recovered. Talon LPE was dispatched to delineate this site at the time of the spill. Following delineation, as recommended from Mike Bratcher with the NMOCD the following clean-up was performed: Test point A: 8 feet removed, B: 4' removed, C: 2' removed, and D: 4' removed. All material was taken to Lea Land for disposal and clean like material was brought in for backfill. Process pics were unable to be submitted on this report due to computer problems at the time of printing, therefore disposal tickets are attached to this report for proof of excavation.