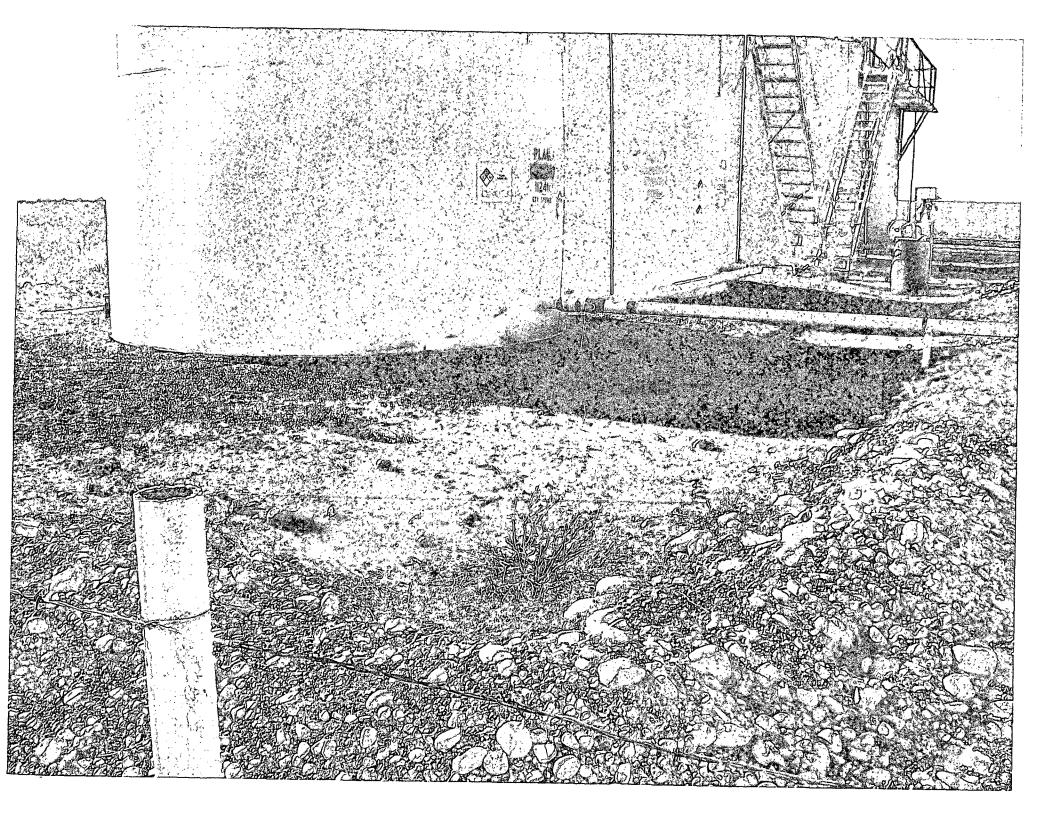

#### Airport 35-1 Spill

1.45

Mike Bratcher NMOCD Artesia, NM

,

On April 4, 2010 Oxy reported a release of Crude Oil and Produced Water in the amount of 45 barrels. Of these 45 barrels 30 barrels were recovered. Talon LPE was dispatched to delineate this site at the time of the spill. Following delineation, as recommended from Mike Bratcher with the NMOCD the following clean-up was performed: Test point A: 8 feet removed, B: 4' removed, C: 2' removed, and D: 4' removed. All material was taken to Lea Land for disposal and clean like material was brought in for backfill. Process pics were unable to be submitted on this report due to computer problems at the time of printing, therefore disposal tickets are attached to this report for proof of excavation.