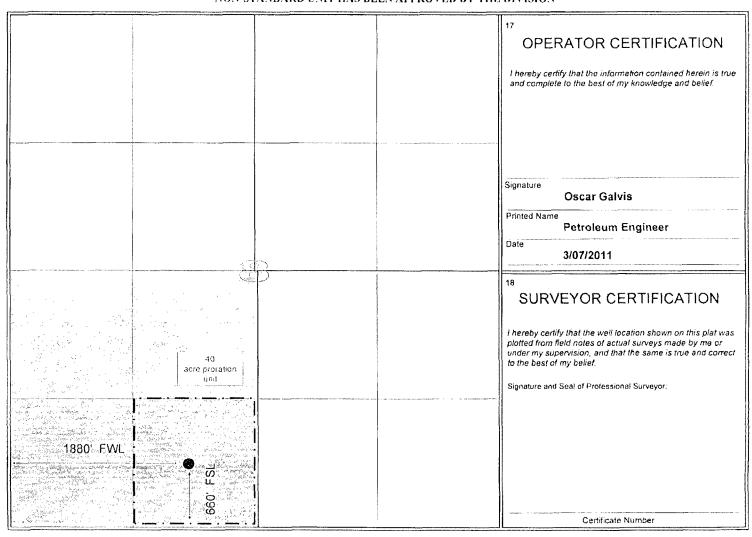

## WELL LOCATION AND ACREAGE DEDICATION PLAT

| <sup>1</sup> API Number <sup>2</sup> Pool Code<br>30-025-39981 6660 |                       |                     |                                         |              |                                                    |                  |                                         | <sup>3</sup> Pool Name<br>Blinebry Oil & Gas |                               |  |  |
|---------------------------------------------------------------------|-----------------------|---------------------|-----------------------------------------|--------------|----------------------------------------------------|------------------|-----------------------------------------|----------------------------------------------|-------------------------------|--|--|
|                                                                     |                       |                     |                                         |              | <sup>5</sup> Property Nar<br>C. P. Falby B Fe      |                  |                                         |                                              | <sup>6</sup> Well Number<br>6 |  |  |
| 7 OGRIC<br>432:                                                     |                       |                     |                                         |              | <sup>6</sup> Operator Name<br>Chevron U.S.A., Inc. |                  |                                         |                                              |                               |  |  |
|                                                                     |                       |                     | *************************************** | ,            | <sup>10</sup> Surface Lo                           | ocation          | *************************************** |                                              |                               |  |  |
| UL or Lot No.                                                       | Section               | Township            | Range                                   | Lot Idn      | Feet from the                                      | North/South line | Feet from the                           | East/West line                               | County                        |  |  |
| N                                                                   | 8                     | 22\$                | 37E                                     |              | 660                                                | South            | 1880                                    | West                                         | Lea                           |  |  |
|                                                                     |                       |                     | <sup>11</sup> Bott                      | om Hole      | Location If D                                      | ifferent From S  | urface                                  |                                              |                               |  |  |
| UL or Lot No.                                                       | Section               | Township            | Range                                   | Lot Idn      | Feet from the                                      | North/South line | Feet from the                           | East/West line                               | County                        |  |  |
| Dedicated Acre                                                      | is <sup>13</sup> Join | t or Infilt   4 Con | solidation                              | Code 15 Orde | r No.                                              |                  |                                         |                                              |                               |  |  |

## NO ALLOWABLE WILL BE ASSIGNED TO THIS COMPLETION UNTIL ALL INTERESTS HAVE BEEN CONSOLIDATED OR A NON-STANDARD UNIT HAS BEEN APPROVED BY THE DIVISION