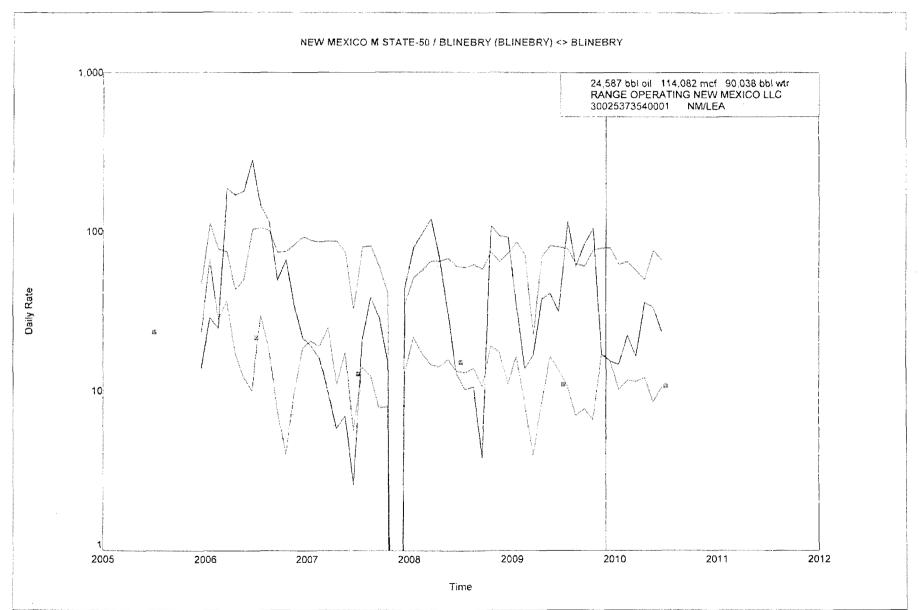

### Well Test Report & Production Plots

Attached.

### **Production Allocation**

| Pool<br>Blinebry<br>Drinkard | <u>BOPD</u><br>45<br>10 | <u>BWPD</u><br>102<br>20 | MCFPD<br>155<br>64 | Remarks Estimated from IP from Blinebry offset producers Estimated from IP from Drinkard offset producers |
|------------------------------|-------------------------|--------------------------|--------------------|-----------------------------------------------------------------------------------------------------------|
| Totals                       | 55                      | 122                      | 219                |                                                                                                           |
| Allocated %                  | Oil %                   | Water %                  | Gas %              | <u>Remarks</u>                                                                                            |
| Blinebry                     | 31                      | 84                       | 49                 | Estimated from EUR from Blinebry offset producers                                                         |
| Drinkard                     | 69                      | 16                       | 51                 | Estimated from EUR from Drinkard offset producers                                                         |
| Totals                       | 100                     | 100                      | 100                | • ·                                                                                                       |