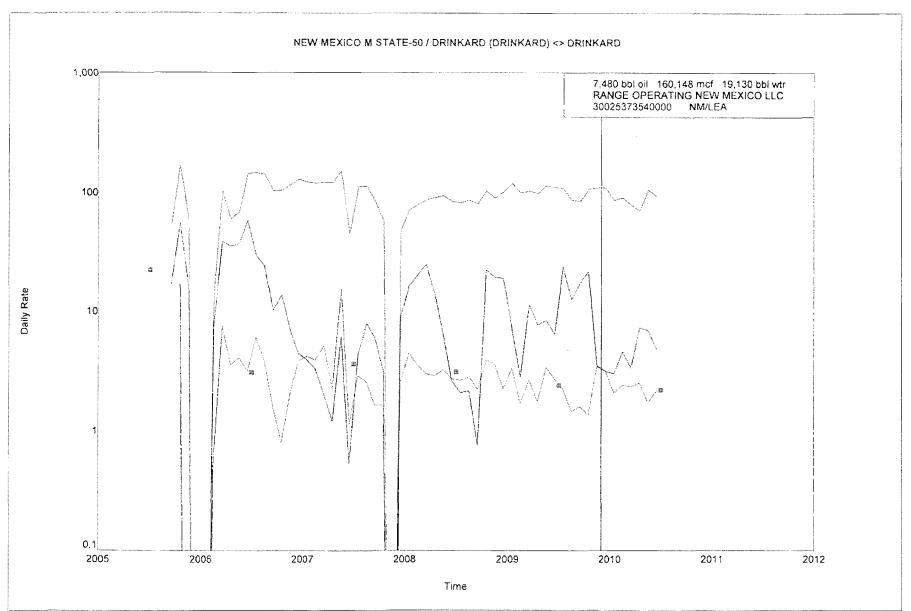

### Well Test Report & Production Plots

Attached.

### **Production Allocation**

| Pool<br>Blinebry<br>Drinkard | <u>BOPD</u><br>45<br>10 | <u>BWPD</u><br>102<br>20 | MCFPD<br>155<br>64 | Remarks Estimated from IP from Blinebry offset producers Estimated from IP from Drinkard offset producers |
|------------------------------|-------------------------|--------------------------|--------------------|-----------------------------------------------------------------------------------------------------------|
| Totals                       | 55                      | 122                      | 219                |                                                                                                           |
| Allocated %                  | Oil %                   | Water %                  | Gas %              | <u>Remarks</u>                                                                                            |
| Blinebry                     | 31                      | 84                       | 49                 | Estimated from EUR from Blinebry offset producers                                                         |
| Drinkard                     | 69                      | 16                       | 51                 | Estimated from EUR from Drinkard offset producers                                                         |
| Totals                       | 100                     | 100                      | 100                | • ·                                                                                                       |