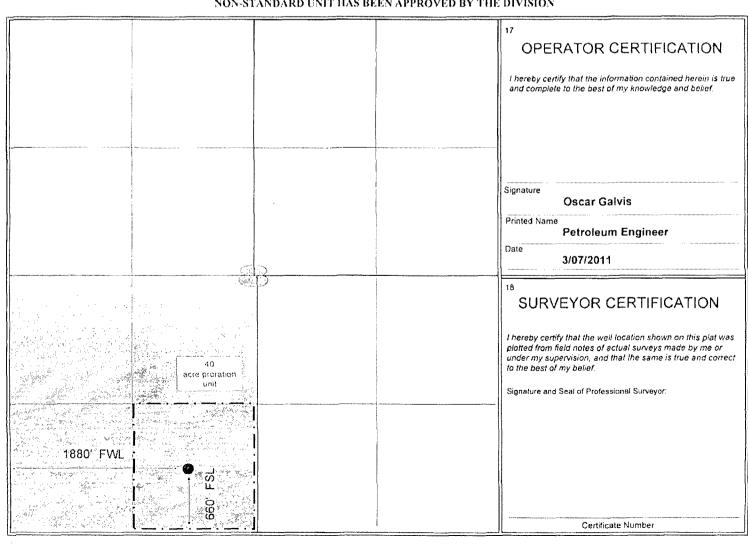

# WELL LOCATION AND ACREAGE DEDICATION PLAT

| :                             | 30-025-39981 19190 Drinkard |          |                   |                                           |                                              |                                       |               |                               |        |  |
|-------------------------------|-----------------------------|----------|-------------------|-------------------------------------------|----------------------------------------------|---------------------------------------|---------------|-------------------------------|--------|--|
| <sup>4</sup> Property<br>3003 |                             |          | ±                 |                                           | <sup>5</sup> Property Na<br>C. P. Falby B Fe |                                       |               | <sup>6</sup> Well Number<br>6 |        |  |
| / OGRIE<br>432                |                             |          |                   | <sup>8</sup> Operator Na<br>Chevron U.S.A |                                              | <sup>9</sup> Elevation<br>3,408' (GL) |               |                               |        |  |
|                               |                             |          |                   |                                           | <sup>10</sup> Surface Lo                     | cation                                |               |                               |        |  |
| UL or Lot No.                 | Section                     | Township | Range             | Lot Idn                                   | Feet from the                                | North/South line                      | Feet from the | East/West line                | County |  |
| N                             | 8                           | 22\$     | 37E               |                                           | 660                                          | South                                 | 1880          | West                          | Lea    |  |
|                               |                             |          | <sup>11</sup> Bot | tom Hole                                  | Location If D                                | ifferent From S                       | urface        |                               |        |  |
| UL or Lot No.                 | Section                     | Township | Range             | Lot Idn                                   | Feet from the                                | North/South line                      | Feet from the | East/West line                | County |  |
|                               |                             |          |                   |                                           |                                              |                                       |               |                               |        |  |

## NO ALLOWABLE WILL BE ASSIGNED TO THIS COMPLETION UNTIL ALL INTERESTS HAVE BEEN CONSOLIDATED OR A NON-STANDARD UNIT HAS BEEN APPROVED BY THE DIVISION