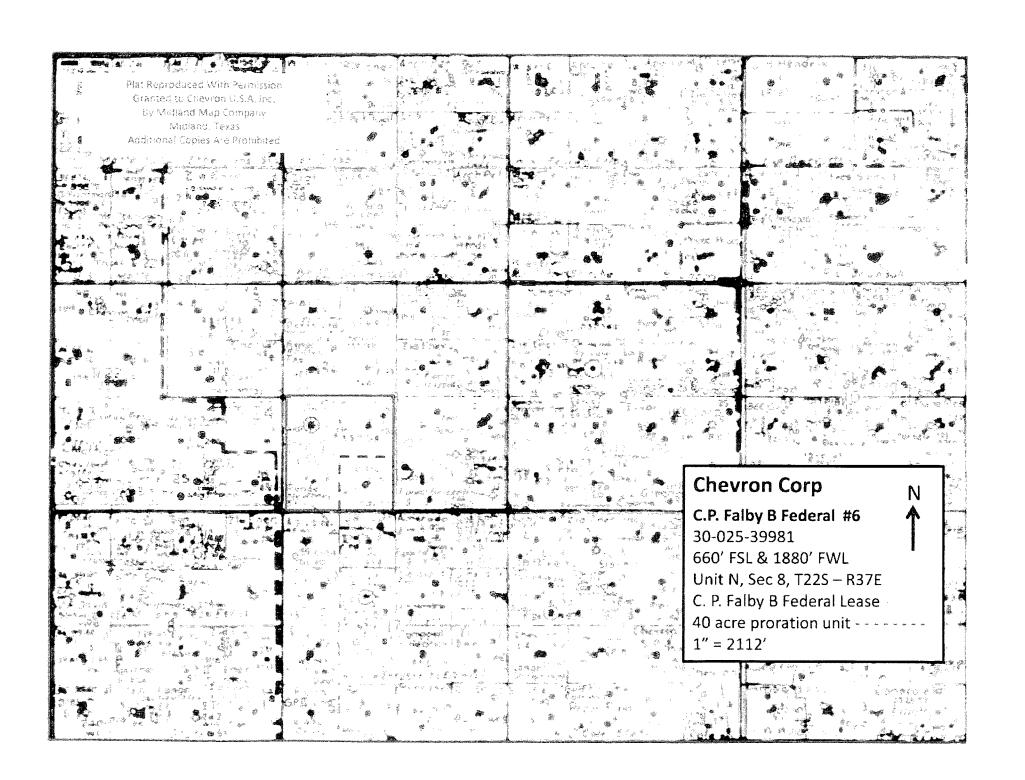

### Lease Name and Well Number

C.P. Falby B Federal #6 30-025-39981 660' FSL & 1880' FWL, Unit Letter N Section 8, T22S, R37E Lea County, New Mexico

### **Location Plat**

Attached