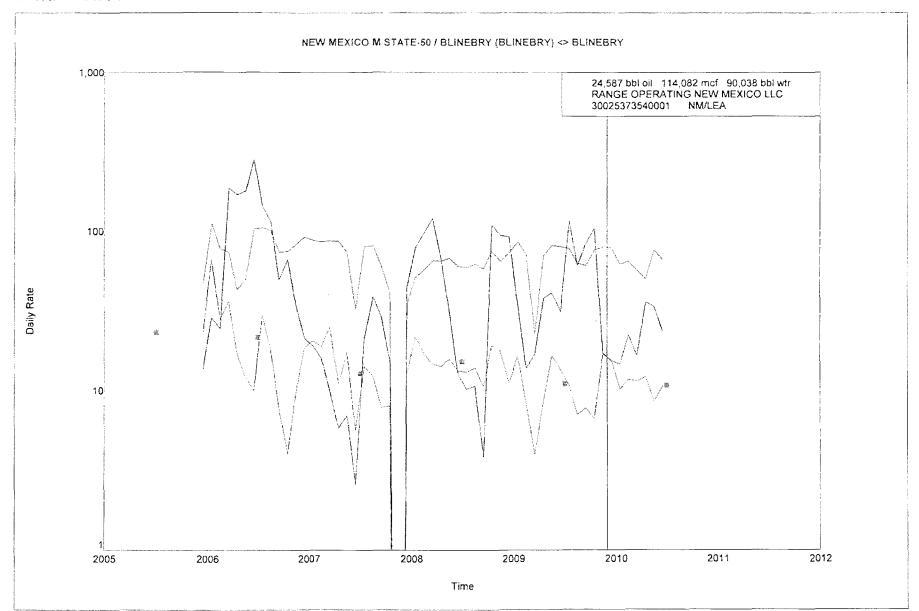

| Order Number | API Number Operato      |        | Cou      | nty            |
|--------------|-------------------------|--------|----------|----------------|
| 449          | 30-D25-39982 Cheuron DE | SA Inc | Lea      |                |
| Order Date   | Well Name               | Number | Loc      | ation          |
| 3-30-11      | CP Falby B Federal      | 7      | m 8.     | 225 37E        |
|              |                         | Oil %  | UL Sec T | (+Dir) R(+Dir) |
| Pool 1 6460  | Blinebry                | ] 3/%  | 49%      |                |
| Pool 2 19190 | Drinkard                | 69%    | 5/%      |                |
| Pool 3       |                         |        |          |                |
| Pool 4       |                         |        |          |                |
| Comments:    | Posted in RBPMS 03-     |        | PA       |                |
| <b>1</b>     |                         |        |          |                |

| OPERATOR: Cheuron USA Inc          | 30-025-3998;<br>DHC-HOB-               |
|------------------------------------|----------------------------------------|
| •                                  |                                        |
| PROPERTY NAME: CP Falby B Fe       |                                        |
| WNULSTR: #7-M-8-225-376            | <u></u>                                |
| SECTION I: Blinebry Oil & Gas      | ALLOWABLE AMOUNT<br><u>107</u> 428 MCF |
| POOL NO. 2 Drinkard                |                                        |
| POOL NO. 3                         | MCF                                    |
| POOL NO. 4POOL TO                  | MCF<br>DTALS <u>749</u> 7280           |
| SECTION II: Blinebry Oil + Gas     | <u>Dil</u> <u>Ga</u>                   |
| POOL NO. 2 Drinkard                | 6990 x 149=102,81                      |
| POOL NO. 3                         |                                        |
| POOL NO. 4                         |                                        |
| <u>OIL</u>                         | GAS                                    |
| SECTION III: 69% + 142 = 205,797 < | 2067                                   |
| SECTION IV: 31% × 206 = 63.84 46   | ,4>                                    |
| 69°10 x 206 = 142.14 6/4           | 12>                                    |