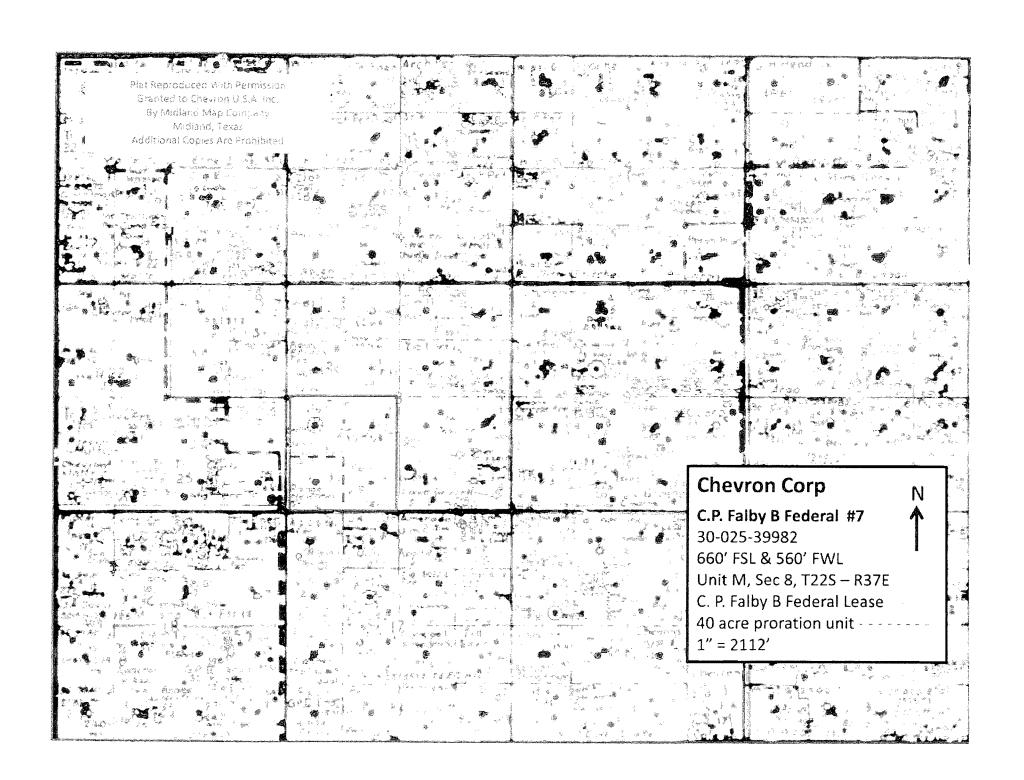

| Order Number | API Number Operato      |        | Cou      | nty            |
|--------------|-------------------------|--------|----------|----------------|
| 449          | 30-D25-39982 Cheuron DE | SA Inc | Lea      |                |
| Order Date   | Well Name               | Number | Loc      | ation          |
| 3-30-11      | CP Falby B Federal      | 7      | m 8.     | 225 37E        |
|              |                         | Oil %  | UL Sec T | (+Dir) R(+Dir) |
| Pool 1 6460  | Blinebry                | ] 3/%  | 49%      |                |
| Pool 2 19190 | Drinkard                | 69%    | 5/%      |                |
| Pool 3       |                         |        |          |                |
| Pool 4       |                         |        |          |                |
| Comments:    | Posted in RBPMS 03-     |        | PA       |                |
| <b>1</b>     |                         |        |          |                |

| OPERATOR: Cheuron USA Inc          | 30-025-3998;<br>DHC-HOB-               |
|------------------------------------|----------------------------------------|
| •                                  |                                        |
| PROPERTY NAME: CP Falby B Fe       |                                        |
| WNULSTR: #7-M-8-225-376            | <u></u>                                |
| SECTION I: Blinebry Oil & Gas      | ALLOWABLE AMOUNT<br><u>107</u> 428 MCF |
| POOL NO. 2 Drinkard                |                                        |
| POOL NO. 3                         | MCF                                    |
| POOL NO. 4POOL TO                  | MCF<br>DTALS <u>749</u> 7280           |
| SECTION II: Blinebry Oil + Gas     | <u>Dil</u> <u>Ga</u>                   |
| POOL NO. 2 Drinkard                | 6990 x 149=102,81                      |
| POOL NO. 3                         |                                        |
| POOL NO. 4                         |                                        |
| <u>OIL</u>                         | GAS                                    |
| SECTION III: 69% + 142 = 205,797 < | 2067                                   |
| SECTION IV: 31% × 206 = 63.84 46   | ,4>                                    |
| 69°10 x 206 = 142.14 6/4           | 12>                                    |