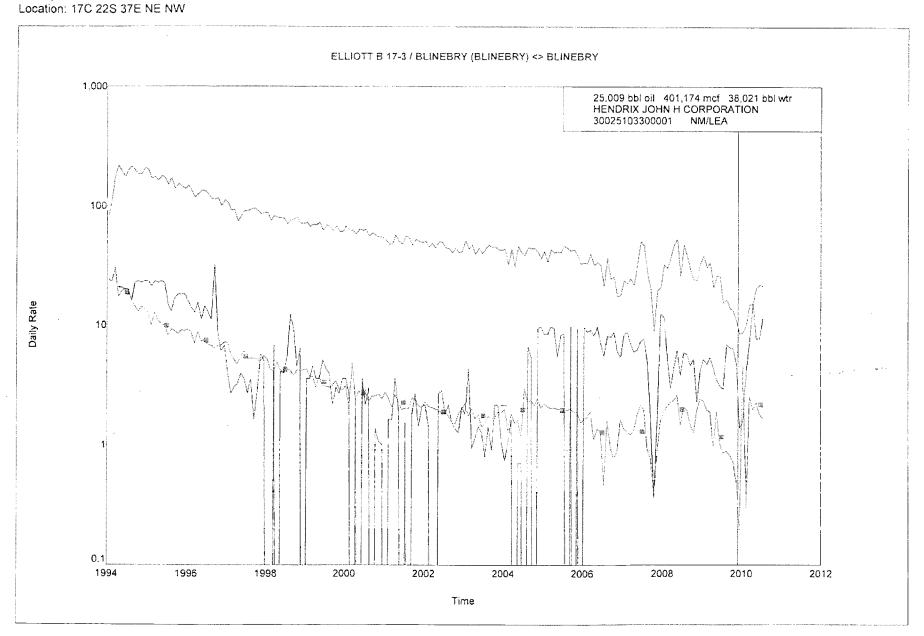

| SURVEYOR CERTIFICATION  I hereby certify that the well location shown on this plat was plotted from field notes of actual surveys made by me or under my supervision, and that the same is true and correct to the best of my belief.  Signature and Seal of Professional Surveyor: |
| 560 FWL 7          |   | Certificate Number                                                                                                                                                                                                                                                                  |



Project: p:\my documents\powertools\falby\_lease\_area\_prod.mdb

Date: 3/14/2011 Time: 11:45 AM

Lease Name: ELLIOTT B 17 (3)

County, ST: LEA, NM

Operator: HENDRIX JOHN H CORPORATION

Field Name: BLINEBRY



Project: p:\my documents\powertools\falby\_lease\_area\_prod.mdb

Date: 3/14/2011 Time: 11:45 AM

Lease Name: ELLIOTT B 17 (3)

County, ST: LEA, NM

Location: 17C 22S 37E NE NW

Operator: HENDRIX JOHN H CORPORATION Field Name: DRINKARD



Project: p:\my documents\powertools\falby\_lease\_area\_prod.mdb

Date: 3/14/2011 Time: 11:45 AM

Operator: RANGE OPERATING NEW MEXICO LLC

Field Name: BLINEBRY

Lease Name: NEW MEXICO M STATE (50) County, ST: LEA, NM

Location: 17E 22S 37E NW SW NW



Project: p:\my documents\powertools\falby\_lease\_area\_prod.mdb

Date: 3/14/2011 Time: 11:45 AM

Lease Name: NEW MEXICO M STATE (50)

County, ST: LEA, NM

Location: 17E 22S 37E NW SW NW

Operator: RANGE OPERATING NEW MEXICO LLC

Field Name: DRINKARD



# OCD-HOBBRECEIVED

Form 3160-5 (August 2007)

# UNI