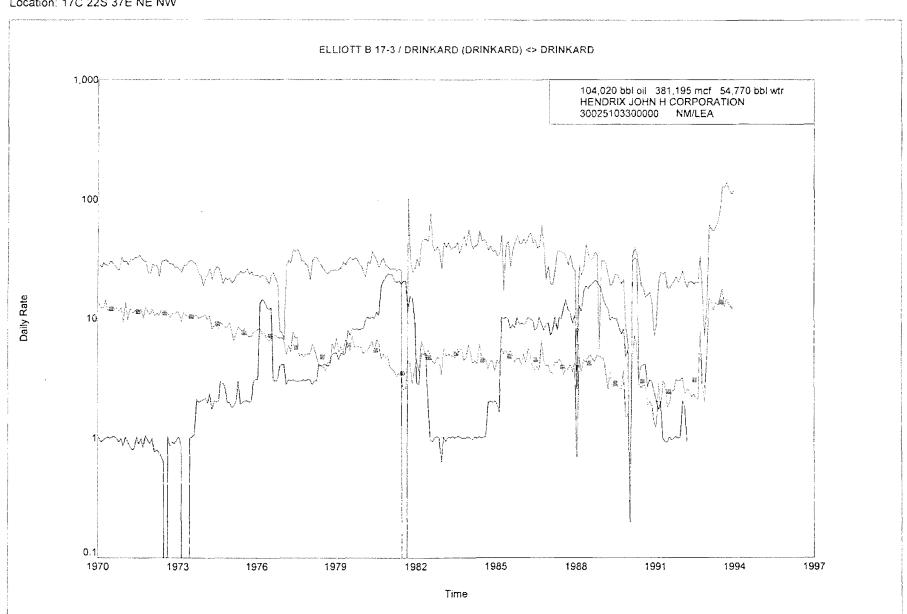

nature and Seal of Professional Surveyor: |
| 560 FWL 7          |   | Certificate Number                                                                                                                                                                                                                                                                  |



Project: p:\my documents\powertools\falby\_lease\_area\_prod.mdb

Date: 3/14/2011 Time: 11:45 AM

Lease Name: ELLIOTT B 17 (3)

County, ST: LEA, NM

Operator: HENDRIX JOHN H CORPORATION

Field Name: BLINEBRY



Project: p:\my documents\powertools\falby\_lease\_area\_prod.mdb

Date: 3/14/2011 Time: 11:45 AM

Lease Name: ELLIOTT B 17 (3)

County, ST: LEA, NM

Location: 17C 22S 37E NE NW

Operator: HENDRIX JOHN H CORPORATION Field Name: DRINKARD



Project: p:\my documents\powertools\falby\_lease\_area\_prod.mdb

Date: 3/14/2011 Time: 11:45 AM

Operator: RANGE OPERATING NEW MEXICO LLC

Field Name: BLINEBRY

Lease Name: NEW MEXICO M STATE (50) County, ST: LEA, NM

Location: 17E 22S 37E NW SW NW



Project: p:\my documents\powertools\falby\_lease\_area\_prod.mdb

Date: 3/14/2011 Time: 11:45 AM

Lease Name: NEW MEXICO M STATE (50)

County, ST: LEA, NM

Location: 17E 22S 37E NW SW NW

Operator: RANGE OPERATING NEW MEXICO LLC

Field Name: DRINKARD



# OCD-HOBBRECEIVED

Form 3160-5 (August 2007)

# UNITED STATES DEPARTMENT OF THE INTERIOR BUREAU OF LAND MANAGEMENT

MAR 28 2011

FORM APPROVED OMB No. 1004-0137 Expires: July 31, 2010

AOBBSO & Lase Serial

USA LC033706

PETROLEUM

MAR 3 0 2011

|