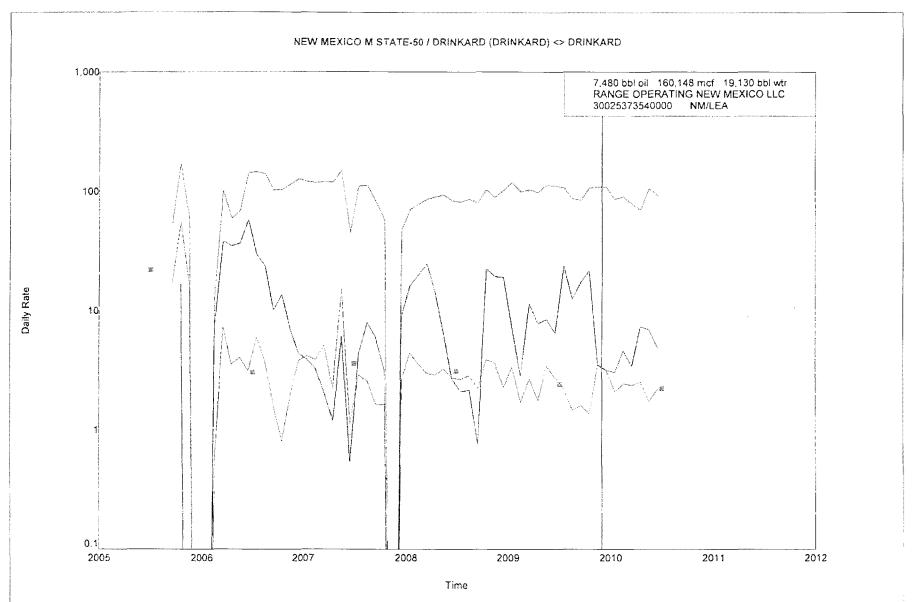

| Order Number | API Number Operato      |        | Cou      | nty            |
|--------------|-------------------------|--------|----------|----------------|
| 449          | 30-D25-39982 Cheuron DE | SA Inc | Lea      |                |
| Order Date   | Well Name               | Number | Loc      | ation          |
| 3-30-11      | CP Falby B Federal      | 7      | m 8.     | 225 37E        |
|              |                         | Oil %  | UL Sec T | (+Dir) R(+Dir) |
| Pool 1 6460  | Blinebry                | ] 3/%  | 49%      |                |
| Pool 2 19190 | Drinkard                | 69%    | 5/%      |                |
| Pool 3       |                         |        |          |                |
| Pool 4       |                         |        |          |                |
| Comments:    | Posted in RBPMS 03-     |        | PA       |                |
| <b>1</b>     |                         |        |          |                |

| OPERATOR: Cheuron USA Inc          | 30-025-3998;<br>DHC-HOB-               |
|------------------------------------|----------------------------------------|
| •                                  |                                        |
| PROPERTY NAME: CP Falby B Fe       |                                        |
| WNULSTR: #7-M-8-225-376            | <u></u>                                |
| SECTION I: Blinebry Oil & Gas      | ALLOWABLE AMOUNT<br><u>107</u> 428 MCF |
| POOL NO. 2 Drinkard                |                                        |
| POOL NO. 3                         | MCF                                    |
| POOL NO. 4POOL TO                  | MCF<br>DTALS <u>749</u> 7280           |
| SECTION II: Blinebry Oil + Gas     | <u>Dil</u> <u>Ga</u>                   |
| POOL NO. 2 Drinkard                | 6990 x 149=102,81                      |
| POOL NO. 3                         |                                        |
| POOL NO. 4                         |                                        |
| <u>OIL</u>                         | GAS                                    |
| SECTION III: 69% + 142 = 205,797 < | 2067                                   |
| SECTION IV: 31% × 206 = 63.84 46   | ,4>                                    |
| 69°10 x 206 = 142.14 6/4           | 12>                                    |