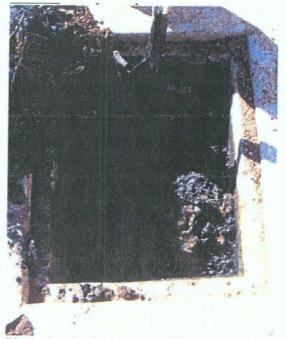

#### Red Bluff # 1:

-

On February 10, 2010, the 3000 gallon methanol storage tote was placed into a plasticlined 5500 gallon corrugated metal containment. Three inches of sand was placed under the liner to prevent the liner from being punctured by rocks. After the liner was installed, three inches of sand was placed on the floor of the containment. The 1200 gallon metal tote that was being used was removed and replaced with a 3000 gallon poly tote. The new tote was placed directly on the sand.

The 5500 gallon containment unit provides sufficient freeboard, as required by the regulations.

New tote in containment

JT with tote removed