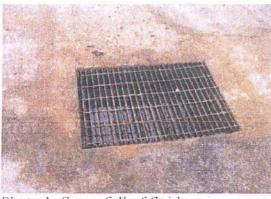

As stated in our letter, dated January 7, 2010, Agave identified one 3000 gallon tote at the Bitter Lakes facility. Agave has placed the 3000 gallon tote in secondary containment. The containment is plastic-lined 5500 gallon corrugated steel. Three inches of sand were installed

February 12, 2010 Page 2 of 3

below and above the plastic to ensure its integrity. This action resolves the Compliance Order set forth in Section IV, Paragraph 1 of the Administrative Compliance Order. Photographs documenting the action are attached.