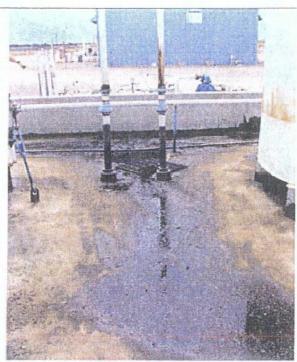

#### Red Bluff #2 Compressor Station GW-050-7

- Agave has cleaned up all sumps and inspected the sumps for integrity.
   All barrels have been removed or stored horizontally. Agave has instructed field personnel that this is BMP for all facilities.
- 3: Minimal amounts of waste were removed and properly disposed including contaminated soils.
  - All secondary containment and sumps were cleaned and inspected. This AST is the dehydrator tub. The exhaust stream from the dehy still vent is primarily water with some entrained hydrocarbons. Rather than having the exhaust spray over the facility, the exhaust stream is vented to the dehy tub which is periodically drained via a sump pump to the oily wastewater tank. Agave has commenced a revised BMP whereas the dehy tub should be emptied when the liquid level is approximately 5/8 of the tub volume. This should ensure that the tub does not overflow and still allow space for emergencies.

In addition, impacted soil removed from these facilities was collected in a central rolloff and disposed of at Controlled Recovery Inc. (CRI); a permitted and authorized OCD facility. The waste manifest for The material is attached. The sludge that was collected off the bottoms of various skids and sumps was disposed of via HRW Industrial Services. We are still waiting on the final manifest but copies of the paperwork are attached.