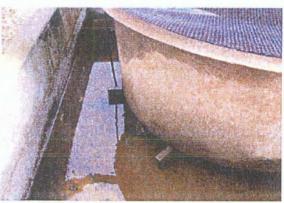

#### **Bitter Lakes:**

On February 4, 2010 the 3000 gallon methanol storage tote was placed into a plasticlined 5500 gallon corrugated metal containment. Three inches of sand was placed under the liner to prevent the liner from being punctured by rocks. After the liner was installed, three inches of sand was placed on the floor of the containment. This was done to protect the floor of the liner. A spider was placed on top of the sand and the tote was placed on the spider.

The 5500 gallon containment unit provides sufficient freeboard, as required by the regulations.

New tote at Bitter Lakes

New tote at Bitter Lakes

New tote at Bitter Lakes