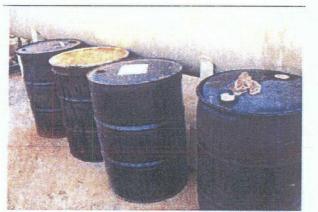

#### Red Bluff #2 Compressor Station GW-050-7

- Agave has cleaned up all sumps and inspected the sumps for integrity.
   All barrels have been removed or stored horizontally. Agave has instructed field personnel that this is BMP for all facilities.
- 3: Minimal amounts of waste were removed and properly disposed including contaminated soils.
  - All secondary containment and sumps were cleaned and inspected. This AST is the dehydrator tub. The exhaust stream from the dehy still vent is primarily water with some entrained hydrocarbons. Rather than having the exhaust spray over the facility, the exhaust stream is vented to the dehy tub which is periodically drained via a sump pump to the oily wastewater tank. Agave has commenced a revised BMP whereas the dehy tub should be emptied when the liquid level is approximately 5/8 of the tub volume. This should ensure that the tub does not overflow and still allow space for emergencies.

#### Bitter Lake Compressor Station GW-050-1

- 1. Agave has cleaned up all sumps and inspected the sumps for integrity.
- 2. Agave respectfully disagrees with OCD's assertion that the container at issue is an above-ground storage tank. Rather, it is a portable container and, as such, is not subject to secondary containment requirements while in use. However, after ongoing discussions with OCD, Agave has agreed to design and construct a secondary containment unit for the 2500-3000 gallon tote. This will be accomplished within the compliance deadline set forth in the Second Unopposed Motion to Stay Deadlines Set Forth in Administrative Compliance Order Pertaining to Permit Renewal GW-050-1, dated January 13, 2010.
- 3. All barrels have been removed or stored horizontally. Agave has instructed field personnel that this is BMP for all facilities.
- 4. Agave has cleaned up secondary containments and all fluids were managed properly.