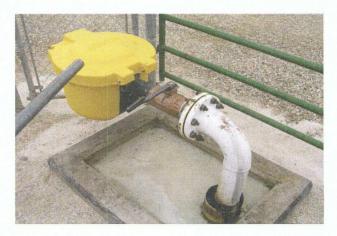

#### Red Bluff # 1:

-

On February 10, 2010, the 3000 gallon methanol storage tote was placed into a plasticlined 5500 gallon corrugated metal containment. Three inches of sand was placed under the liner to prevent the liner from being punctured by rocks. After the liner was installed, three inches of sand was placed on the floor of the containment. The 1200 gallon metal tote that was being used was removed and replaced with a 3000 gallon poly tote. The new tote was placed directly on the sand.

The 5500 gallon containment unit provides sufficient freeboard, as required by the regulations.

New tote in containment

JT with tote removed