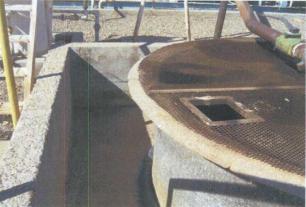

#### Red Bluff # 1:

-

On February 10, 2010, the 3000 gallon methanol storage tote was placed into a plasticlined 5500 gallon corrugated metal containment. Three inches of sand was placed under the liner to prevent the liner from being punctured by rocks. After the liner was installed, three inches of sand was placed on the floor of the containment. The 1200 gallon metal tote that was being used was removed and replaced with a 3000 gallon poly tote. The new tote was placed directly on the sand.

The 5500 gallon containment unit provides sufficient freeboard, as required by the regulations.

New tote in containment

JT with tote removed