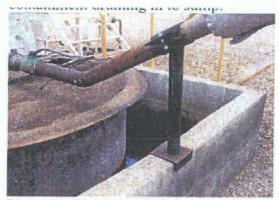

In addition, though not specifically listed as a requirement in the Administrative Compliance Order, the cover letter received with the ACO referred to liquids in "sumps" and secondary containment units at the facility and stated that sumps and secondary containment units must be "cleaned out frequently so that no fluids are being stored in them." By letter dated January 15, 2010, Agave provided Mr. Lowe with photographic documentation that the "sumps" had been cleaned and maintained properly. This letter is also attached.

#### Red Bluff #2 Compressor Station GW-050-7

- Agave has cleaned up all sumps and inspected the sumps for integrity.
   All barrels have been removed or stored horizontally. Agave has instructed field personnel that this is BMP for all facilities.
- 3: Minimal amounts of waste were removed and properly disposed including contaminated soils.
  - All secondary containment and sumps were cleaned and inspected. This AST is the dehydrator tub. The exhaust stream from the dehy still vent is primarily water with some entrained hydrocarbons. Rather than having the exhaust spray over the facility, the exhaust stream is vented to the dehy tub which is periodically drained via a sump pump to the oily wastewater tank. Agave has commenced a revised BMP whereas the dehy tub should be emptied when the liquid level is approximately 5/8 of the tub volume. This should ensure that the tub does not overflow and still allow space for emergencies.