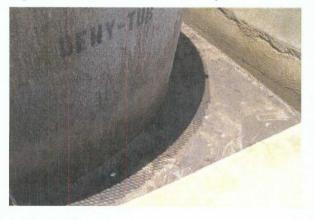

#### Red Bluff #2 Compressor Station GW-050-7

- Agave has cleaned up all sumps and inspected the sumps for integrity.
   All barrels have been removed or stored horizontally. Agave has instructed field personnel that this is BMP for all facilities.
- 3: Minimal amounts of waste were removed and properly disposed including contaminated soils.
  - All secondary containment and sumps were cleaned and inspected. This AST is the dehydrator tub. The exhaust stream from the dehy still vent is primarily water with some entrained hydrocarbons. Rather than having the exhaust spray over the facility, the exhaust stream is vented to the dehy tub which is periodically drained via a sump pump to the oily wastewater tank. Agave has commenced a revised BMP whereas the dehy tub should be emptied when the liquid level is approximately 5/8 of the tub volume. This should ensure that the tub does not overflow and still allow space for emergencies.