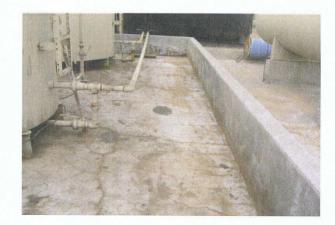

#### **Roswell Area Methanol Containments**

The following actions were taken by Agave to address secondary containment allegations in Administrative Consent Orders for methanol totes.

#### **Bitter Lakes:**

On February 4, 2010 the 3000 gallon methanol storage tote was placed into a plasticlined 5500 gallon corrugated metal containment. Three inches of sand was placed under the liner to prevent the liner from being punctured by rocks. After the liner was installed, three inches of sand was placed on the floor of the containment. This was done to protect the floor of the liner. A spider was placed on top of the sand and the tote was placed on the spider.

The 5500 gallon containment unit provides sufficient freeboard, as required by the regulations.

New tote at Bitter Lakes

New tote at Bitter Lakes

New tote at Bitter Lakes