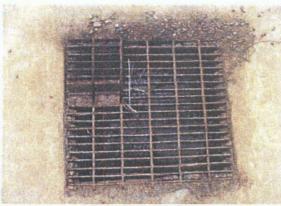

#### **Roswell Area Methanol Containments**

The following actions were taken by Agave to address secondary containment allegations in Administrative Consent Orders for methanol totes.

#### **Bitter Lakes:**

On February 4, 2010 the 3000 gallon methanol storage tote was placed into a plasticlined 5500 gallon corrugated metal containment. Three inches of sand was placed under the liner to prevent the liner from being punctured by rocks. After the liner was installed, three inches of sand was placed on the floor of the containment. This was done to protect the floor of the liner. A spider was placed on top of the sand and the tote was placed on the spider.

The 5500 gallon containment unit provides sufficient freeboard, as required by the regulations.

New tote at Bitter Lakes

New tote at Bitter Lakes

New tote at Bitter Lakes