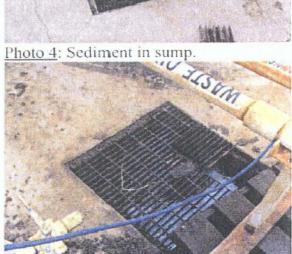

In addition, though not specifically listed as a requirement in the Administrative Compliance Order, the cover letter received with the ACO referred to liquids in "sumps" and secondary containment units at the facility and stated that sumps and secondary containment units must be "cleaned out frequently so that no fluids are being stored in them." By letter dated January 15, 2010, Agave provided Mr. Lowe with photographic documentation that the "sumps" had been cleaned and maintained properly. This letter is also attached.

In addition, impacted soil removed from these facilities was collected in a central rolloff and disposed of at Controlled Recovery Inc. (CRI); a permitted and authorized OCD facility. The waste manifest for The material is attached. The sludge that was collected off the bottoms of various skids and sumps was disposed of via HRW Industrial Services. We are still waiting on the final manifest but copies of the paperwork are attached.