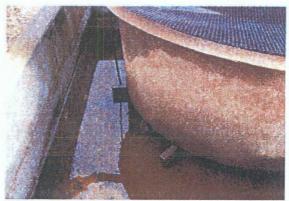

#### **Bitter Lakes:**

On February 4, 2010 the 3000 gallon methanol storage tote was placed into a plasticlined 5500 gallon corrugated metal containment. Three inches of sand was placed under the liner to prevent the liner from being punctured by rocks. After the liner was installed, three inches of sand was placed on the floor of the containment. This was done to protect the floor of the liner. A spider was placed on top of the sand and the tote was placed on the spider.

The 5500 gallon containment unit provides sufficient freeboard, as required by the regulations.

New tote at Bitter Lakes

New tote at Bitter Lakes

New tote at Bitter Lakes