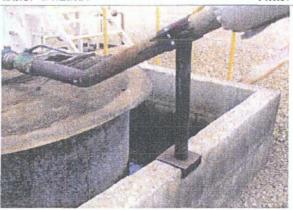

#### **Bitter Lakes:**

On February 4, 2010 the 3000 gallon methanol storage tote was placed into a plasticlined 5500 gallon corrugated metal containment. Three inches of sand was placed under the liner to prevent the liner from being punctured by rocks. After the liner was installed, three inches of sand was placed on the floor of the containment. This was done to protect the floor of the liner. A spider was placed on top of the sand and the tote was placed on the spider.

The 5500 gallon containment unit provides sufficient freeboard, as required by the regulations.

New tote at Bitter Lakes

New tote at Bitter Lakes

New tote at Bitter Lakes