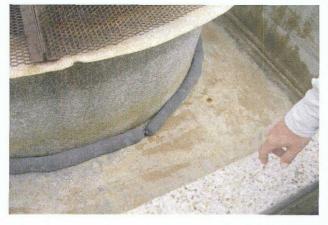

#### Red Bluff # 1:

-

On February 10, 2010, the 3000 gallon methanol storage tote was placed into a plasticlined 5500 gallon corrugated metal containment. Three inches of sand was placed under the liner to prevent the liner from being punctured by rocks. After the liner was installed, three inches of sand was placed on the floor of the containment. The 1200 gallon metal tote that was being used was removed and replaced with a 3000 gallon poly tote. The new tote was placed directly on the sand.

The 5500 gallon containment unit provides sufficient freeboard, as required by the regulations.

New tote in containment

JT with tote removed