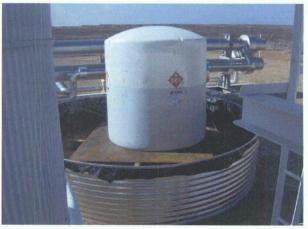

#### **Bitter Lakes:**

On February 4, 2010 the 3000 gallon methanol storage tote was placed into a plasticlined 5500 gallon corrugated metal containment. Three inches of sand was placed under the liner to prevent the liner from being punctured by rocks. After the liner was installed, three inches of sand was placed on the floor of the containment. This was done to protect the floor of the liner. A spider was placed on top of the sand and the tote was placed on the spider.

The 5500 gallon containment unit provides sufficient freeboard, as required by the regulations.

New tote at Bitter Lakes

New tote at Bitter Lakes

New tote at Bitter Lakes