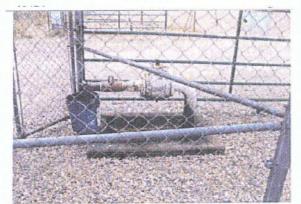

#### Red Bluff # 1:

-

On February 10, 2010, the 3000 gallon methanol storage tote was placed into a plasticlined 5500 gallon corrugated metal containment. Three inches of sand was placed under the liner to prevent the liner from being punctured by rocks. After the liner was installed, three inches of sand was placed on the floor of the containment. The 1200 gallon metal tote that was being used was removed and replaced with a 3000 gallon poly tote. The new tote was placed directly on the sand.

The 5500 gallon containment unit provides sufficient freeboard, as required by the regulations.

New tote in containment

JT with tote removed