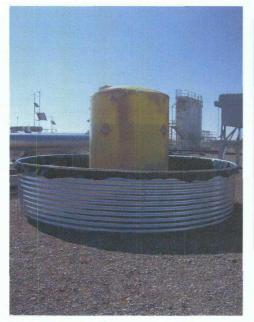

#### **Bitter Lakes:**

On February 4, 2010 the 3000 gallon methanol storage tote was placed into a plasticlined 5500 gallon corrugated metal containment. Three inches of sand was placed under the liner to prevent the liner from being punctured by rocks. After the liner was installed, three inches of sand was placed on the floor of the containment. This was done to protect the floor of the liner. A spider was placed on top of the sand and the tote was placed on the spider.

The 5500 gallon containment unit provides sufficient freeboard, as required by the regulations.

New tote at Bitter Lakes

New tote at Bitter Lakes

New tote at Bitter Lakes