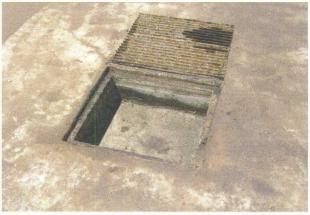

#### Red Bluff # 1:

-

On February 10, 2010, the 3000 gallon methanol storage tote was placed into a plasticlined 5500 gallon corrugated metal containment. Three inches of sand was placed under the liner to prevent the liner from being punctured by rocks. After the liner was installed, three inches of sand was placed on the floor of the containment. The 1200 gallon metal tote that was being used was removed and replaced with a 3000 gallon poly tote. The new tote was placed directly on the sand.

The 5500 gallon containment unit provides sufficient freeboard, as required by the regulations.

New tote in containment

JT with tote removed