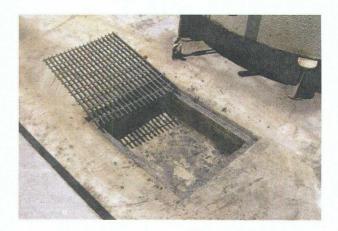

As stated in our letter, dated January 7, 2010, Agave identified one 3000 gallon tote at the Bitter Lakes facility. Agave has placed the 3000 gallon tote in secondary containment. The containment is plastic-lined 5500 gallon corrugated steel. Three inches of sand were installed

February 12, 2010 Page 2 of 3

below and above the plastic to ensure its integrity. This action resolves the Compliance Order set forth in Section IV, Paragraph 1 of the Administrative Compliance Order. Photographs documenting the action are attached.