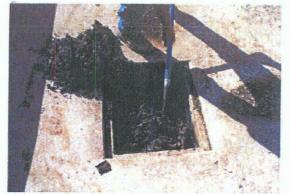

#### **Bitter Lakes:**

On February 4, 2010 the 3000 gallon methanol storage tote was placed into a plasticlined 5500 gallon corrugated metal containment. Three inches of sand was placed under the liner to prevent the liner from being punctured by rocks. After the liner was installed, three inches of sand was placed on the floor of the containment. This was done to protect the floor of the liner. A spider was placed on top of the sand and the tote was placed on the spider.

The 5500 gallon containment unit provides sufficient freeboard, as required by the regulations.

New tote at Bitter Lakes

New tote at Bitter Lakes

New tote at Bitter Lakes