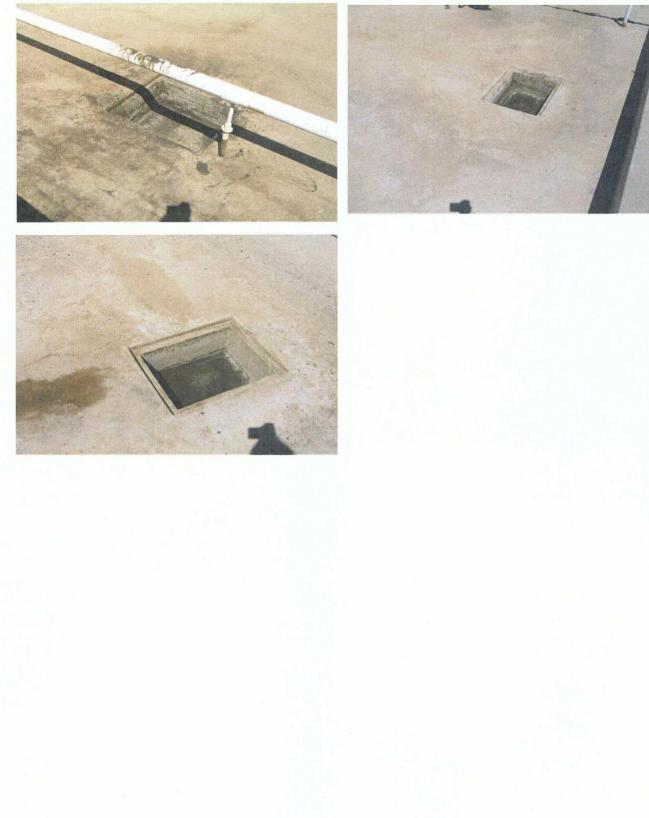

#### **Bitter Lakes:**

On February 4, 2010 the 3000 gallon methanol storage tote was placed into a plasticlined 5500 gallon corrugated metal containment. Three inches of sand was placed under the liner to prevent the liner from being punctured by rocks. After the liner was installed, three inches of sand was placed on the floor of the containment. This was done to protect the floor of the liner. A spider was placed on top of the sand and the tote was placed on the spider.

The 5500 gallon containment unit provides sufficient freeboard, as required by the regulations.

New tote at Bitter Lakes

New tote at Bitter Lakes

New tote at Bitter Lakes

#### Red Bluff # 1:

-

On February 10, 2010, the 3000 gallon methanol storage tote was placed into a plasticlined 5500 gallon corrugated metal containment. Three inches of sand was placed under the liner to prevent the liner from being punctured by rocks. After the liner was installed, three inches of sand was placed on the floor of the containment. The 1200 gallon metal tote that was being used was removed and replaced with a 3000 gallon poly tote. The new tote was placed directly on the sand.

The 5500 gallon containment unit provides sufficient freeboard, as required by the regulations.

New tote in containment

JT with tote removed