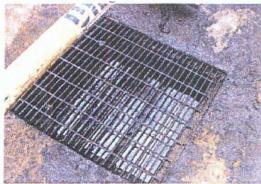

Agave identified one 1200 gallon metal methanol tote at the Red Bluff #1 facility. The metal tank was emptied and removed from service and replaced with a 3000 gallon poly tote. Agave placed the tote in a plastic-lined 5500 gallon corrugated steel containment. Three inches of sand were installed below and above the plastic to ensure its integrity. This action resolves the Compliance Order set forth In Section IV, Paragraph 1 of the Administrative Compliance Order. Photographs documenting the action are attached.