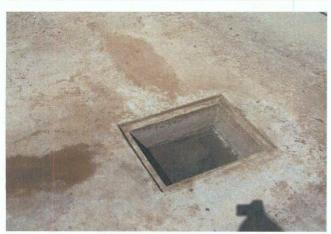

#### **Roswell Area Methanol Containments**

The following actions were taken by Agave to address secondary containment allegations in Administrative Consent Orders for methanol totes.

#### **Bitter Lakes:**

On February 4, 2010 the 3000 gallon methanol storage tote was placed into a plasticlined 5500 gallon corrugated metal containment. Three inches of sand was placed under the liner to prevent the liner from being punctured by rocks. After the liner was installed, three inches of sand was placed on the floor of the containment. This was done to protect the floor of the liner. A spider was placed on top of the sand and the tote was placed on the spider.

The 5500 gallon containment unit provides sufficient freeboard, as required by the regulations.

New tote at Bitter Lakes

New tote at Bitter Lakes

New tote at Bitter Lakes