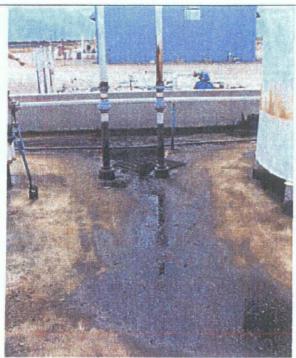

#### Red Bluff #2 Compressor Station GW-050-7

- Agave has cleaned up all sumps and inspected the sumps for integrity.
   All barrels have been removed or stored horizontally. Agave has instructed field personnel that this is BMP for all facilities.
- 3: Minimal amounts of waste were removed and properly disposed including contaminated soils.
  - All secondary containment and sumps were cleaned and inspected. This AST is the dehydrator tub. The exhaust stream from the dehy still vent is primarily water with some entrained hydrocarbons. Rather than having the exhaust spray over the facility, the exhaust stream is vented to the dehy tub which is periodically drained via a sump pump to the oily wastewater tank. Agave has commenced a revised BMP whereas the dehy tub should be emptied when the liquid level is approximately 5/8 of the tub volume. This should ensure that the tub does not overflow and still allow space for emergencies.

In addition, impacted soil removed from these facilities was collected in a central rolloff and disposed of at Controlled Recovery Inc. (CRI); a permitted and authorized OCD facility. The waste manifest for The material is attached. The sludge that was collected off the bottoms of various skids and sumps was disposed of via HRW Industrial Services. We are still waiting on the final manifest but copies of the paperwork are attached.