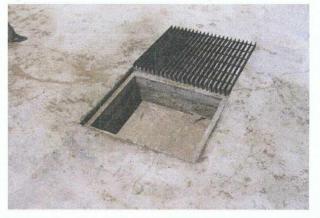

#### **Bitter Lakes:**

On February 4, 2010 the 3000 gallon methanol storage tote was placed into a plasticlined 5500 gallon corrugated metal containment. Three inches of sand was placed under the liner to prevent the liner from being punctured by rocks. After the liner was installed, three inches of sand was placed on the floor of the containment. This was done to protect the floor of the liner. A spider was placed on top of the sand and the tote was placed on the spider.

The 5500 gallon containment unit provides sufficient freeboard, as required by the regulations.

New tote at Bitter Lakes

New tote at Bitter Lakes

New tote at Bitter Lakes