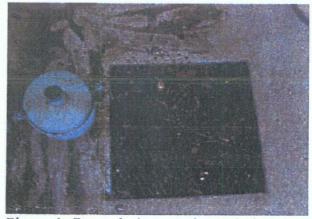

#### **Bitter Lakes:**

On February 4, 2010 the 3000 gallon methanol storage tote was placed into a plasticlined 5500 gallon corrugated metal containment. Three inches of sand was placed under the liner to prevent the liner from being punctured by rocks. After the liner was installed, three inches of sand was placed on the floor of the containment. This was done to protect the floor of the liner. A spider was placed on top of the sand and the tote was placed on the spider.

The 5500 gallon containment unit provides sufficient freeboard, as required by the regulations.

New tote at Bitter Lakes

New tote at Bitter Lakes

New tote at Bitter Lakes