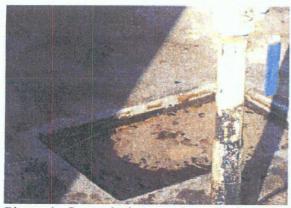

#### Red Bluff # 1:

-

On February 10, 2010, the 3000 gallon methanol storage tote was placed into a plasticlined 5500 gallon corrugated metal containment. Three inches of sand was placed under the liner to prevent the liner from being punctured by rocks. After the liner was installed, three inches of sand was placed on the floor of the containment. The 1200 gallon metal tote that was being used was removed and replaced with a 3000 gallon poly tote. The new tote was placed directly on the sand.

The 5500 gallon containment unit provides sufficient freeboard, as required by the regulations.

New tote in containment

JT with tote removed