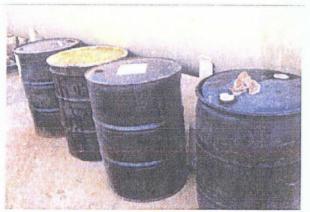

#### Red Bluff #2 Compressor Station GW-050-7

- Agave has cleaned up all sumps and inspected the sumps for integrity.
   All barrels have been removed or stored horizontally. Agave has instructed field personnel that this is BMP for all facilities.
- 3: Minimal amounts of waste were removed and properly disposed including contaminated soils.
  - All secondary containment and sumps were cleaned and inspected. This AST is the dehydrator tub. The exhaust stream from the dehy still vent is primarily water with some entrained hydrocarbons. Rather than having the exhaust spray over the facility, the exhaust stream is vented to the dehy tub which is periodically drained via a sump pump to the oily wastewater tank. Agave has commenced a revised BMP whereas the dehy tub should be emptied when the liquid level is approximately 5/8 of the tub volume. This should ensure that the tub does not overflow and still allow space for emergencies.

#### Bitter Lake Compressor Station GW-050-1

- 1. Agave has cleaned up all sumps and inspected the sumps for integrity.
- 2. Agave respectfully disagrees with OCD's assertion that the container at issue is an above-ground storage tank. Rather, it is a portable container and, as such, is not subject to secondary containment requirements while in use. However, after ongoing discussions with OCD, Agave has agreed to design and construct a secondary containment unit for the 2500-3000 gallon tote. This will be accomplished within the compliance deadline set forth in the Second Unopposed Motion to Stay Deadlines Set Forth in Administrative Compliance Order Pertaining to Permit Renewal GW-050-1, dated January 13, 2010.
- 3. All barrels have been removed or stored horizontally. Agave has instructed field personnel that this is BMP for all facilities.
- 4. Agave has cleaned up secondary containments and all fluids were managed properly.