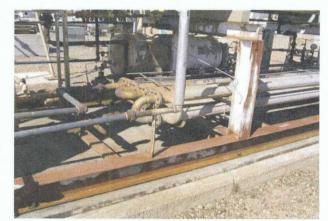

#### Red Bluff # 1:

-

On February 10, 2010, the 3000 gallon methanol storage tote was placed into a plasticlined 5500 gallon corrugated metal containment. Three inches of sand was placed under the liner to prevent the liner from being punctured by rocks. After the liner was installed, three inches of sand was placed on the floor of the containment. The 1200 gallon metal tote that was being used was removed and replaced with a 3000 gallon poly tote. The new tote was placed directly on the sand.

The 5500 gallon containment unit provides sufficient freeboard, as required by the regulations.

New tote in containment

JT with tote removed