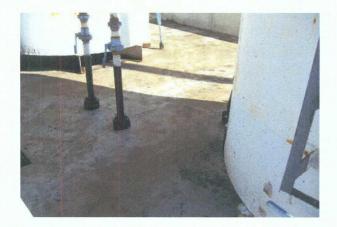

#### **Bitter Lakes:**

On February 4, 2010 the 3000 gallon methanol storage tote was placed into a plasticlined 5500 gallon corrugated metal containment. Three inches of sand was placed under the liner to prevent the liner from being punctured by rocks. After the liner was installed, three inches of sand was placed on the floor of the containment. This was done to protect the floor of the liner. A spider was placed on top of the sand and the tote was placed on the spider.

The 5500 gallon containment unit provides sufficient freeboard, as required by the regulations.

New tote at Bitter Lakes

New tote at Bitter Lakes

New tote at Bitter Lakes