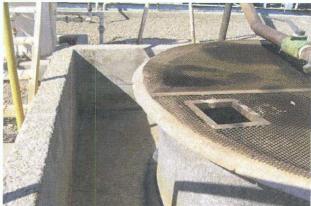

#### **Bitter Lakes:**

On February 4, 2010 the 3000 gallon methanol storage tote was placed into a plasticlined 5500 gallon corrugated metal containment. Three inches of sand was placed under the liner to prevent the liner from being punctured by rocks. After the liner was installed, three inches of sand was placed on the floor of the containment. This was done to protect the floor of the liner. A spider was placed on top of the sand and the tote was placed on the spider.

The 5500 gallon containment unit provides sufficient freeboard, as required by the regulations.

New tote at Bitter Lakes

New tote at Bitter Lakes

New tote at Bitter Lakes