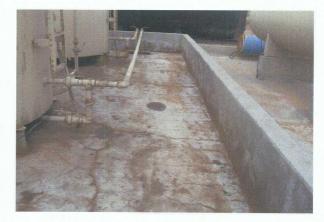

#### **Bitter Lakes:**

On February 4, 2010 the 3000 gallon methanol storage tote was placed into a plasticlined 5500 gallon corrugated metal containment. Three inches of sand was placed under the liner to prevent the liner from being punctured by rocks. After the liner was installed, three inches of sand was placed on the floor of the containment. This was done to protect the floor of the liner. A spider was placed on top of the sand and the tote was placed on the spider.

The 5500 gallon containment unit provides sufficient freeboard, as required by the regulations.

New tote at Bitter Lakes

New tote at Bitter Lakes

New tote at Bitter Lakes