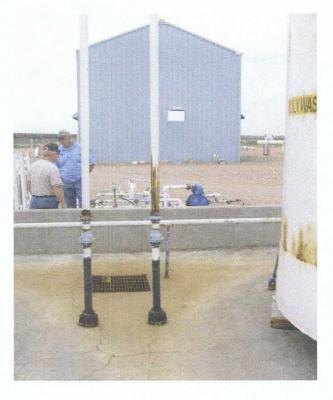

#### **Roswell Area Methanol Containments**

The following actions were taken by Agave to address secondary containment allegations in Administrative Consent Orders for methanol totes.

#### **Bitter Lakes:**

On February 4, 2010 the 3000 gallon methanol storage tote was placed into a plasticlined 5500 gallon corrugated metal containment. Three inches of sand was placed under the liner to prevent the liner from being punctured by rocks. After the liner was installed, three inches of sand was placed on the floor of the containment. This was done to protect the floor of the liner. A spider was placed on top of the sand and the tote was placed on the spider.

The 5500 gallon containment unit provides sufficient freeboard, as required by the regulations.

New tote at Bitter Lakes

New tote at Bitter Lakes

New tote at Bitter Lakes