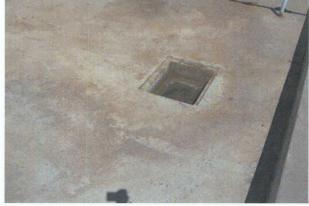

#### **Roswell Area Methanol Containments**

The following actions were taken by Agave to address secondary containment allegations in Administrative Consent Orders for methanol totes.

#### **Bitter Lakes:**

On February 4, 2010 the 3000 gallon methanol storage tote was placed into a plasticlined 5500 gallon corrugated metal containment. Three inches of sand was placed under the liner to prevent the liner from being punctured by rocks. After the liner was installed, three inches of sand was placed on the floor of the containment. This was done to protect the floor of the liner. A spider was placed on top of the sand and the tote was placed on the spider.

The 5500 gallon containment unit provides sufficient freeboard, as required by the regulations.

New tote at Bitter Lakes

New tote at Bitter Lakes

New tote at Bitter Lakes