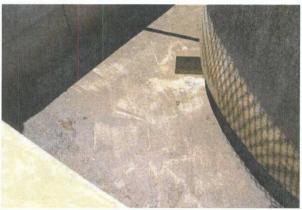

#### Red Bluff #2 Compressor Station GW-050-7

- Agave has cleaned up all sumps and inspected the sumps for integrity.
   All barrels have been removed or stored horizontally. Agave has instructed field personnel that this is BMP for all facilities.
- 3: Minimal amounts of waste were removed and properly disposed including contaminated soils.
  - All secondary containment and sumps were cleaned and inspected. This AST is the dehydrator tub. The exhaust stream from the dehy still vent is primarily water with some entrained hydrocarbons. Rather than having the exhaust spray over the facility, the exhaust stream is vented to the dehy tub which is periodically drained via a sump pump to the oily wastewater tank. Agave has commenced a revised BMP whereas the dehy tub should be emptied when the liquid level is approximately 5/8 of the tub volume. This should ensure that the tub does not overflow and still allow space for emergencies.