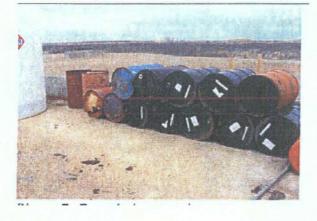

### Administrative Compliance Order - Permit Renewal GW-050-7 (Red Bluff #2 Compressor Station)

Finally, the Administrative Compliance Order for permit renewal GW-050-7 required Agave to place bungs in all drums and properly store them as well as cleaning up alleged discharges at the facility. As you can see from the attached January 15, 2010 letter, this work has been completed and documented. As of yet, Agave has not received confirmation that the issues raised in the Administrative Compliance Order have been addressed.

#### Red Bluff #2 Compressor Station GW-050-7

- Agave has cleaned up all sumps and inspected the sumps for integrity.
   All barrels have been removed or stored horizontally. Agave has instructed field personnel that this is BMP for all facilities.
- 3: Minimal amounts of waste were removed and properly disposed including contaminated soils.
  - All secondary containment and sumps were cleaned and inspected. This AST is the dehydrator tub. The exhaust stream from the dehy still vent is primarily water with some entrained hydrocarbons. Rather than having the exhaust spray over the facility, the exhaust stream is vented to the dehy tub which is periodically drained via a sump pump to the oily wastewater tank. Agave has commenced a revised BMP whereas the dehy tub should be emptied when the liquid level is approximately 5/8 of the tub volume. This should ensure that the tub does not overflow and still allow space for emergencies.