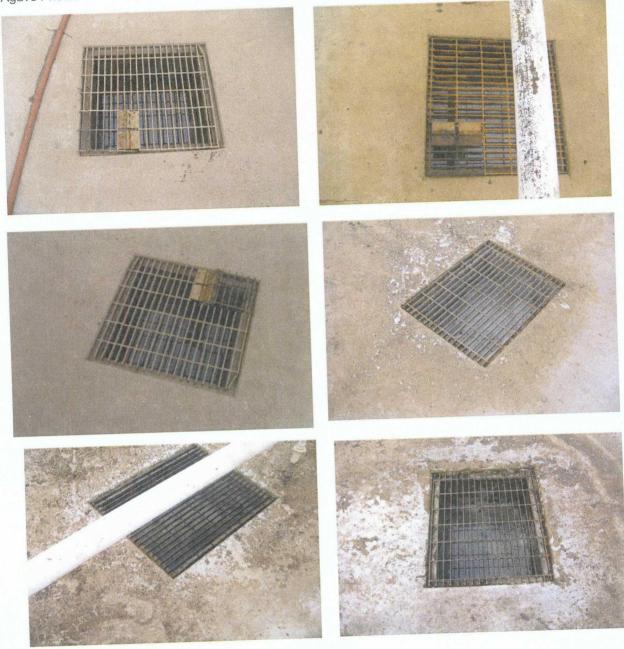

#### Red Bluff #2 Compressor Station GW-050-7

- Agave has cleaned up all sumps and inspected the sumps for integrity.
   All barrels have been removed or stored horizontally. Agave has instructed field personnel that this is BMP for all facilities.
- 3: Minimal amounts of waste were removed and properly disposed including contaminated soils.
  - All secondary containment and sumps were cleaned and inspected. This AST is the dehydrator tub. The exhaust stream from the dehy still vent is primarily water with some entrained hydrocarbons. Rather than having the exhaust spray over the facility, the exhaust stream is vented to the dehy tub which is periodically drained via a sump pump to the oily wastewater tank. Agave has commenced a revised BMP whereas the dehy tub should be emptied when the liquid level is approximately 5/8 of the tub volume. This should ensure that the tub does not overflow and still allow space for emergencies.

#### Bitter Lake Compressor Station GW-050-1

- 1. Agave has cleaned up all sumps and inspected the sumps for integrity.
- 2. Agave respectfully disagrees with OCD's assertion that the container at issue is an above-ground storage tank. Rather, it is a portable container and, as such, is not subject to secondary containment requirements while in use. However, after ongoing discussions with OCD, Agave has agreed to design and construct a secondary containment unit for the 2500-3000 gallon tote. This will be accomplished within the compliance deadline set forth in the Second Unopposed Motion to Stay Deadlines Set Forth in Administrative Compliance Order Pertaining to Permit Renewal GW-050-1, dated January 13, 2010.
- 3. All barrels have been removed or stored horizontally. Agave has instructed field personnel that this is BMP for all facilities.
- 4. Agave has cleaned up secondary containments and all fluids were managed properly.