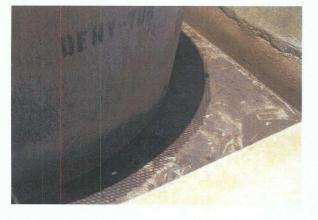

#### Red Bluff # 1:

-

On February 10, 2010, the 3000 gallon methanol storage tote was placed into a plasticlined 5500 gallon corrugated metal containment. Three inches of sand was placed under the liner to prevent the liner from being punctured by rocks. After the liner was installed, three inches of sand was placed on the floor of the containment. The 1200 gallon metal tote that was being used was removed and replaced with a 3000 gallon poly tote. The new tote was placed directly on the sand.

The 5500 gallon containment unit provides sufficient freeboard, as required by the regulations.

New tote in containment

JT with tote removed