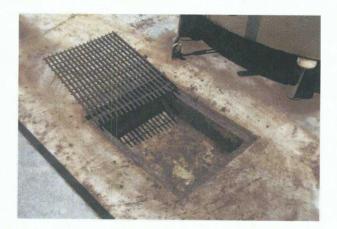

#### Red Bluff #2 Compressor Station GW-050-7

- Agave has cleaned up all sumps and inspected the sumps for integrity.
   All barrels have been removed or stored horizontally. Agave has instructed field personnel that this is BMP for all facilities.
- 3: Minimal amounts of waste were removed and properly disposed including contaminated soils.
  - All secondary containment and sumps were cleaned and inspected. This AST is the dehydrator tub. The exhaust stream from the dehy still vent is primarily water with some entrained hydrocarbons. Rather than having the exhaust spray over the facility, the exhaust stream is vented to the dehy tub which is periodically drained via a sump pump to the oily wastewater tank. Agave has commenced a revised BMP whereas the dehy tub should be emptied when the liquid level is approximately 5/8 of the tub volume. This should ensure that the tub does not overflow and still allow space for emergencies.