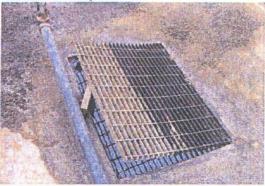

Agave identified one 1200 gallon metal methanol tote at the Red Bluff #1 facility. The metal tank was emptied and removed from service and replaced with a 3000 gallon poly tote. Agave placed the tote in a plastic-lined 5500 gallon corrugated steel containment. Three inches of sand were installed below and above the plastic to ensure its integrity. This action resolves the Compliance Order set forth In Section IV, Paragraph 1 of the Administrative Compliance Order. Photographs documenting the action are attached.