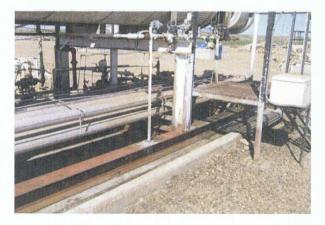

#### **Bitter Lakes:**

On February 4, 2010 the 3000 gallon methanol storage tote was placed into a plasticlined 5500 gallon corrugated metal containment. Three inches of sand was placed under the liner to prevent the liner from being punctured by rocks. After the liner was installed, three inches of sand was placed on the floor of the containment. This was done to protect the floor of the liner. A spider was placed on top of the sand and the tote was placed on the spider.

The 5500 gallon containment unit provides sufficient freeboard, as required by the regulations.

New tote at Bitter Lakes

New tote at Bitter Lakes

New tote at Bitter Lakes