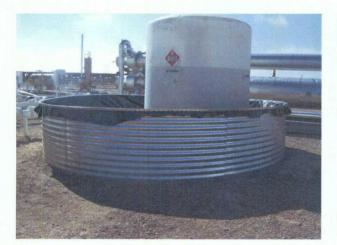

#### **Bitter Lakes:**

On February 4, 2010 the 3000 gallon methanol storage tote was placed into a plasticlined 5500 gallon corrugated metal containment. Three inches of sand was placed under the liner to prevent the liner from being punctured by rocks. After the liner was installed, three inches of sand was placed on the floor of the containment. This was done to protect the floor of the liner. A spider was placed on top of the sand and the tote was placed on the spider.

The 5500 gallon containment unit provides sufficient freeboard, as required by the regulations.

New tote at Bitter Lakes

New tote at Bitter Lakes

New tote at Bitter Lakes