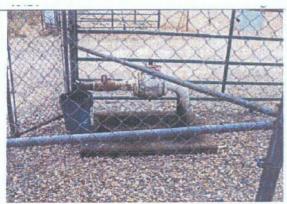

As stated in our letter, dated January 7, 2010, Agave identified one 3000 gallon tote at the Bitter Lakes facility. Agave has placed the 3000 gallon tote in secondary containment. The containment is plastic-lined 5500 gallon corrugated steel. Three inches of sand were installed

#### **Bitter Lakes:**

On February 4, 2010 the 3000 gallon methanol storage tote was placed into a plasticlined 5500 gallon corrugated metal containment. Three inches of sand was placed under the liner to prevent the liner from being punctured by rocks. After the liner was installed, three inches of sand was placed on the floor of the containment. This was done to protect the floor of the liner. A spider was placed on top of the sand and the tote was placed on the spider.

The 5500 gallon containment unit provides sufficient freeboard, as required by the regulations.

New tote at Bitter Lakes

New tote at Bitter Lakes

New tote at Bitter Lakes