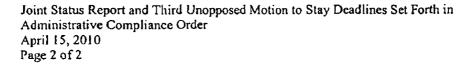

#### **Bitter Lakes:**

On February 4, 2010 the 3000 gallon methanol storage tote was placed into a plasticlined 5500 gallon corrugated metal containment. Three inches of sand was placed under the liner to prevent the liner from being punctured by rocks. After the liner was installed, three inches of sand was placed on the floor of the containment. This was done to protect the floor of the liner. A spider was placed on top of the sand and the tote was placed on the spider.

The 5500 gallon containment unit provides sufficient freeboard, as required by the regulations.

New tote at Bitter Lakes

New tote at Bitter Lakes

New tote at Bitter Lakes