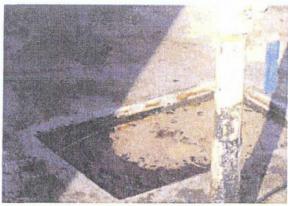

#### Red Bluff #2 Compressor Station GW-050-7

- Agave has cleaned up all sumps and inspected the sumps for integrity.
   All barrels have been removed or stored horizontally. Agave has instructed field personnel that this is BMP for all facilities.
- 3: Minimal amounts of waste were removed and properly disposed including contaminated soils.
  - All secondary containment and sumps were cleaned and inspected. This AST is the dehydrator tub. The exhaust stream from the dehy still vent is primarily water with some entrained hydrocarbons. Rather than having the exhaust spray over the facility, the exhaust stream is vented to the dehy tub which is periodically drained via a sump pump to the oily wastewater tank. Agave has commenced a revised BMP whereas the dehy tub should be emptied when the liquid level is approximately 5/8 of the tub volume. This should ensure that the tub does not overflow and still allow space for emergencies.

All alleged violations have been addressed at the Red Bluff #2 Compressor station and this matter should be closed.

Leonard Lowe Status Report ACO GW=050-1, GW-050-5, GW-050-7 January 15, 2010 Page 2 of 3