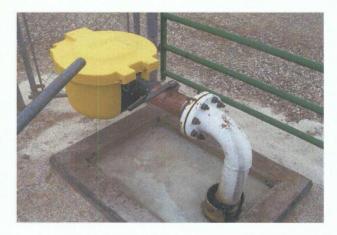

As stated in our letter, dated January 7, 2010, Agave identified one 3000 gallon tote at the Bitter Lakes facility. Agave has placed the 3000 gallon tote in secondary containment. The containment is plastic-lined 5500 gallon corrugated steel. Three inches of sand were installed

#### **Bitter Lakes:**

On February 4, 2010 the 3000 gallon methanol storage tote was placed into a plasticlined 5500 gallon corrugated metal containment. Three inches of sand was placed under the liner to prevent the liner from being punctured by rocks. After the liner was installed, three inches of sand was placed on the floor of the containment. This was done to protect the floor of the liner. A spider was placed on top of the sand and the tote was placed on the spider.

The 5500 gallon containment unit provides sufficient freeboard, as required by the regulations.

New tote at Bitter Lakes

New tote at Bitter Lakes

New tote at Bitter Lakes