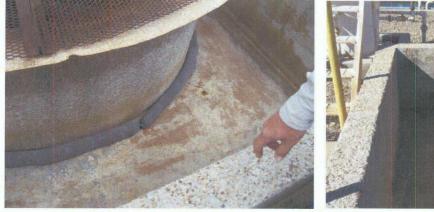

#### **Bitter Lakes:**

On February 4, 2010 the 3000 gallon methanol storage tote was placed into a plasticlined 5500 gallon corrugated metal containment. Three inches of sand was placed under the liner to prevent the liner from being punctured by rocks. After the liner was installed, three inches of sand was placed on the floor of the containment. This was done to protect the floor of the liner. A spider was placed on top of the sand and the tote was placed on the spider.

The 5500 gallon containment unit provides sufficient freeboard, as required by the regulations.

New tote at Bitter Lakes

New tote at Bitter Lakes

New tote at Bitter Lakes