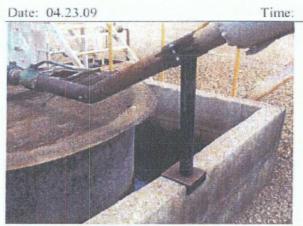

In addition, though not specifically listed as a requirement in the Administrative Compliance Order, the cover letter received with the ACO referred to liquids in "sumps" and secondary containment units at the facility and stated that sumps and secondary containment units must be "cleaned out frequently so that no fluids are being stored in them." By letter dated January 15, 2010, Agave provided Mr. Lowe with photographic documentation that the "sumps" had been cleaned and maintained properly. This letter is also attached.

#### Red Bluff #2 Compressor Station GW-050-7

- Agave has cleaned up all sumps and inspected the sumps for integrity.
   All barrels have been removed or stored horizontally. Agave has instructed field personnel that this is BMP for all facilities.
- 3: Minimal amounts of waste were removed and properly disposed including contaminated soils.
  - All secondary containment and sumps were cleaned and inspected. This AST is the dehydrator tub. The exhaust stream from the dehy still vent is primarily water with some entrained hydrocarbons. Rather than having the exhaust spray over the facility, the exhaust stream is vented to the dehy tub which is periodically drained via a sump pump to the oily wastewater tank. Agave has commenced a revised BMP whereas the dehy tub should be emptied when the liquid level is approximately 5/8 of the tub volume. This should ensure that the tub does not overflow and still allow space for emergencies.