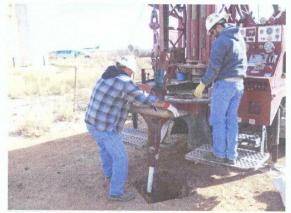

Subject: WELL PLUGGING REPORT

Eunice Monument Eumont (EME) SWD Gaither Boot Unit I, SEC. 34, T19S, R36E, NMOCD Case #1R427-172

Mr. Hansen:

On behalf of Rice Operating Company (ROC), ARCADIS U.S., Inc. (ARCADIS) respectfully submits this Well Plugging Report for the above-referenced site per NMOCD's January 11, 2010 notification that the remediation plan is terminated in accordance with 19.15.30.29 NMAC (Part 29; formally, Rule 116), and request for a final well plugging report. Monitoring wells MW-1 and MW-2 were plugged on January 21, 2011 with a cement grout containing 1% to 3% bentonite and a three foot cap of cement at the surface. The monitoring well plugging reports and photo documentation are attached.

### EME Gaither boot (1R427-172)

Unit I, Sec. 34, T19S, R36E

removing MW-1

1/21/2011

removing MW-2

1/21/2011

plugging MW-1

1/21/2011