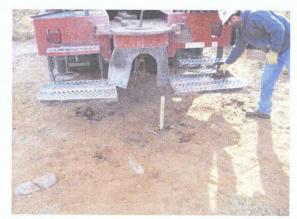

Subject: WELL PLUGGING REPORT

Eunice Monument Eumont (EME) SWD Gaither Boot Unit I, SEC. 34, T19S, R36E, NMOCD Case #1R427-172

Mr. Hansen:

On behalf of Rice Operating Company (ROC), ARCADIS U.S., Inc. (ARCADIS) respectfully submits this Well Plugging Report for the above-referenced site per NMOCD's January 11, 2010 notification that the remediation plan is terminated in accordance with 19.15.30.29 NMAC (Part 29; formally, Rule 116), and request for a final well plugging report. Monitoring wells MW-1 and MW-2 were plugged on January 21, 2011 with a cement grout containing 1% to 3% bentonite and a three foot cap of cement at the surface. The monitoring well plugging reports and photo documentation are attached.

### EME Gaither boot (1R427-172)

Unit I, Sec. 34, T19S, R36E

removing MW-1

1/21/2011

removing MW-2

1/21/2011

plugging MW-1

1/21/2011

plugging MW-2

1/21/2011

MW-1 plugged

1/21/2011

MW-2 plugged

1/21/2011