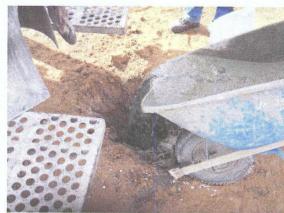

Subject: WELL PLUGGING REPORT

Eunice Monument Eumont (EME) SWD Gaither Boot Unit I, SEC. 34, T19S, R36E, NMOCD Case #1R427-172

Mr. Hansen:

On behalf of Rice Operating Company (ROC), ARCADIS U.S., Inc. (ARCADIS) respectfully submits this Well Plugging Report for the above-referenced site per NMOCD's January 11, 2010 notification that the remediation plan is terminated in accordance with 19.15.30.29 NMAC (Part 29; formally, Rule 116), and request for a final well plugging report. Monitoring wells MW-1 and MW-2 were plugged on January 21, 2011 with a cement grout containing 1% to 3% bentonite and a three foot cap of cement at the surface. The monitoring well plugging reports and photo documentation are attached.

### EME Gaither boot (1R427-172)

Unit I, Sec. 34, T19S, R36E

removing MW-1

1/21/2011

removing MW-2

1/21/2011

plugging MW-1

1/21/2011

plugging MW-2

1/21/2011

MW-1 plugged

1/21/2011

MW-2 plugged

1/21/2011