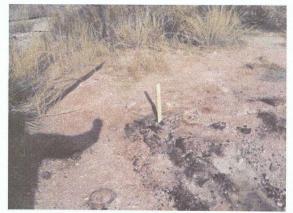

Subject: WELL PLUGGING REPORT

Eunice Monument Eumont (EME) SWD Gaither Boot Unit I, SEC. 34, T19S, R36E, NMOCD Case #1R427-172

Mr. Hansen:

On behalf of Rice Operating Company (ROC), ARCADIS U.S., Inc. (ARCADIS) respectfully submits this Well Plugging Report for the above-referenced site per NMOCD's January 11, 2010 notification that the remediation plan is terminated in accordance with 19.15.30.29 NMAC (Part 29; formally, Rule 116), and request for a final well plugging report. Monitoring wells MW-1 and MW-2 were plugged on January 21, 2011 with a cement grout containing 1% to 3% bentonite and a three foot cap of cement at the surface. The monitoring well plugging reports and photo documentation are attached.

### EME Gaither boot (1R427-172)

Unit I, Sec. 34, T19S, R36E

removing MW-1

1/21/2011

removing MW-2

1/21/2011

plugging MW-1

1/21/2011

plugging MW-2

1/21/2011

MW-1 plugged

1/21/2011

MW-2 plugged

1/21/2011