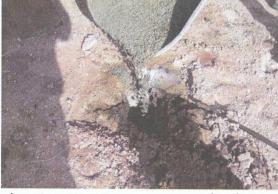

rrison & Cooper         |
| Date Completed    | 1/21/2011                 |
| Site              | EME Gaither Boot          |
| Well ID           | MW-2                      |
| Casing Diameter   | 2"                        |
| Well Depth        | 65'                       |
| Casing Material   | PVC                       |
| Plugging Material | Portland/Bentonite Slurry |
| Slurry Interval   | 3'-65'                    |
| Cement Interval   | 0'-3'                     |

Copies: File

Email (Lara Weinheimer; Katie Jones)

Regulated by: Texas Dept. of Licensing & Regulation, Water Well Division, P.O. Box 12157, Austin, TX 78711, (800) 803-9202

### EME Gaither boot (1R427-172)

Unit I, Sec. 34, T19S, R36E



removing MW-1

1/21/2011



removing MW-2

1/21/2011



plugging MW-1

1/21/2011



plugging MW-2

1/21/2011



MW-1 plugged

1/21/2011



MW-2 plugged

1/21/2011