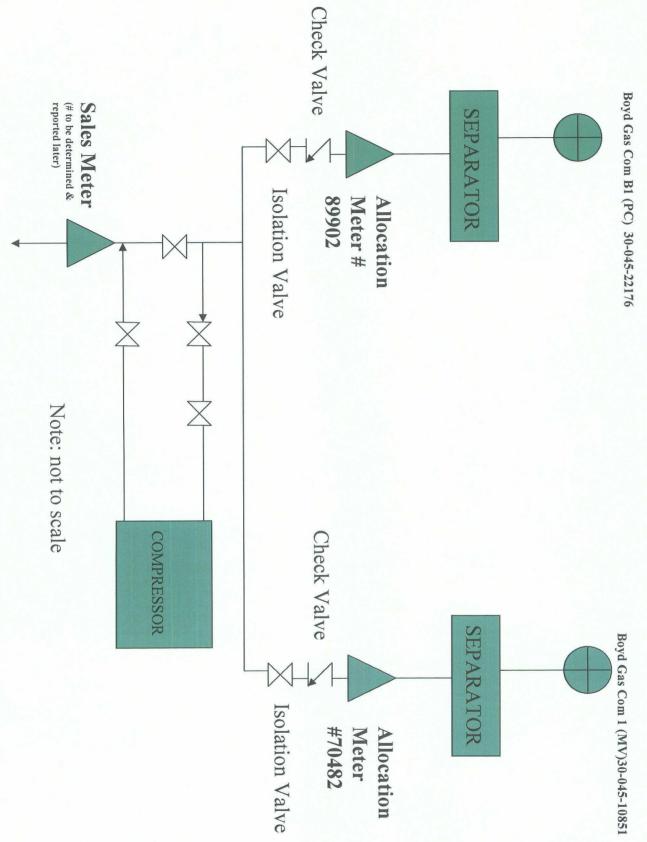

# **Boyd Shared Compression**

Boyd GC #1 (MV) Access Road CDP SALES METER SHARED COMPRESSOR SCHEMATIC FOR Boyd GC 1 & Boyd GC 3 / ALLOCATION METER COMPRESSOR SECTION 8, T31N, R10W undisturbed land Approximately 100 feet of Access Road Boyd GC B 1 (PC) ALLOCATION METER SEPARATOR

SEPARATOR