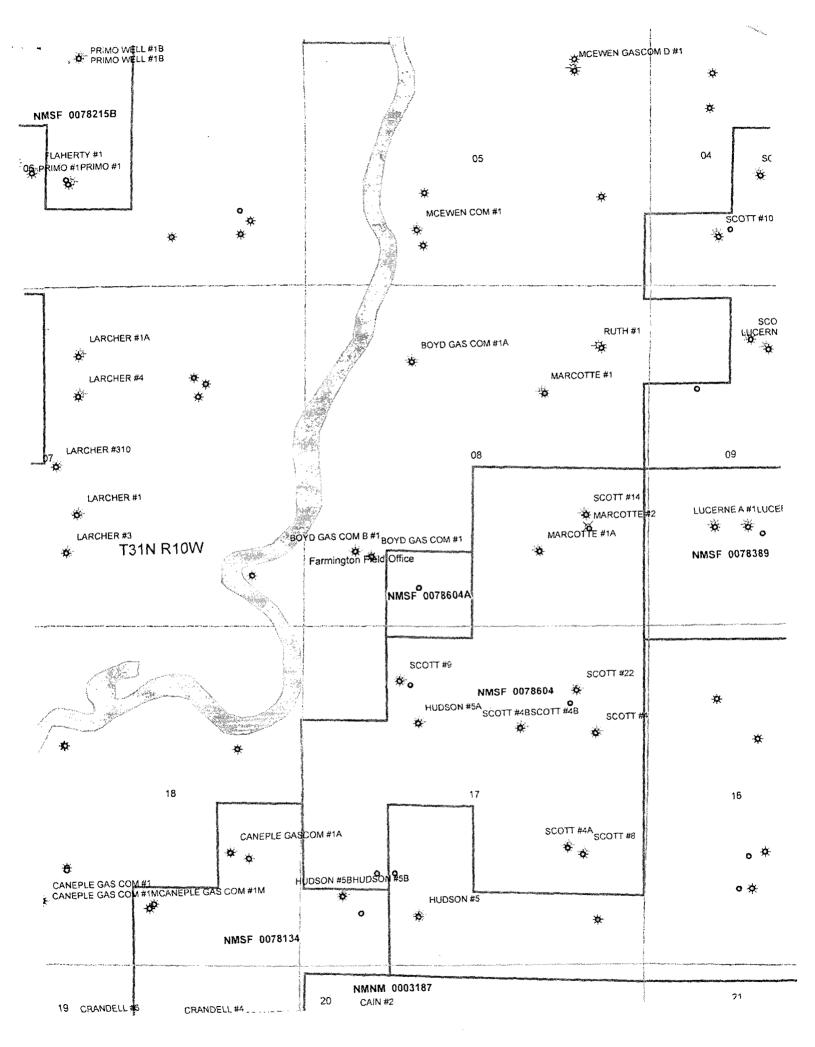

# NEW MEXICO OIL CONSERVATION COMMISSION WELL LOCATION AND ACREAGE DEDICATION PLAT

Form C-102 Supersedes C-128 Effective 1-1-65

30-045-22176

All distances must be from the outer boundaries of the Section.