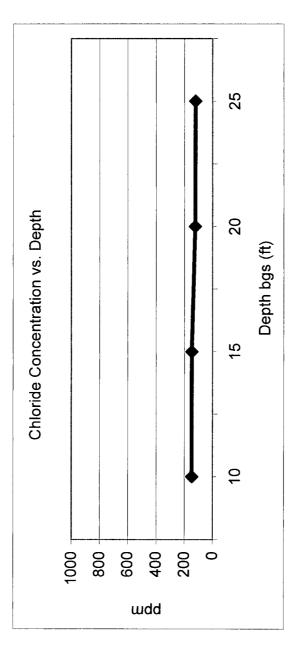

#### RICE OPERATING COMPANY JUNCTION BOX FINAL REPORT

|                        |         |            |                |               | BOX LOC         | CATION                    |              |                                      |                    |                                       |
|------------------------|---------|------------|----------------|---------------|-----------------|---------------------------|--------------|--------------------------------------|--------------------|---------------------------------------|
| SWD SYST               | M JU    | INCTION    | UNIT           | SECTION       |                 |                           | COUNTY       | BOX D                                | IMENSIONS - F      | EET                                   |
| Euince-Monum           | ent-    | lct. I-1-1 |                | 1             | 20S             | 36E                       | Lea          | Length                               | Width              | Depth                                 |
| Eumont (EME            |         |            |                | <u> </u>      |                 | 001                       |              | new ju                               | nction same loc    | ation                                 |
| LAND TYPE              | BLN     | 1          | STATE X        | _ FEE L       | ANDOWNER        | ۲                         |              | OTHER                                |                    | ·····                                 |
| Depth to G             | oundw   | vater      | 36             | feet          | NMO             | CD SITE AS                | SESSMEN      | T RANKING S                          |                    | 20                                    |
| Date Star              | ed      | 3/16/      | 2010           | Date Co       | ompleted        | 3/16/2010                 | oc           | D Witness                            | no                 |                                       |
| Soil Excava            | ed      |            | cubic ya       | ards Ex       | cavation l      | _engthn/a                 | a Wid        | ith n/a                              | Depth 2            | 25feet                                |
| Soil Dispos            | ed      | 0          | cubic ya       | ards C        | Offsite Facilit | tyr                       | n/a          | Location                             | n/a                | ì                                     |
| FINAL ANAL             | TICA    | AL RE      | SULTS:         | Sam           | ple Date        | 3/16/20                   | 10           | Sample De                            | pth10 ft.,         | 15 ft., 25 ft.                        |
|                        |         |            | -              | st results co | mpleted by      |                           | roved lab a  | ple of sidewalls<br>and testing proc |                    |                                       |
| Sample                 |         | PID (fie   | eld) G         | RO            | DRO             | Chloride                  |              |                                      | IDE FIELD T        | ESTS                                  |
| Location               |         | ppm        |                | g/kg          | mg/kg           | mg/kg                     |              | LOCATION                             | DEPTH              | mg/kg                                 |
| SB 1 @ 10              |         | 21.9       | ) <            | 10.0          | 74.5            | 32                        |              | Background                           | 6"<br>10'          | 178                                   |
| SB 1 @ 15              |         | 0.8        | <              | 10.0          | <10.0           | 32                        |              | Soil bore 9 ft.                      | 147                |                                       |
| SB 1 @ 25              |         | 0.4        | <              | 10.0          | <10.0           | <16                       |              | south-west of                        | 15'                | 148                                   |
|                        |         |            |                |               |                 |                           |              | former junction<br>box (source)      | 20'                | 124                                   |
|                        |         |            |                |               |                 |                           | L            | box (source)                         | 25'                | 122                                   |
| General Descript       | on of   | Remedi     | al Action:     | This junct    | ion was addr    | essed during              |              |                                      |                    |                                       |
| the pipeline replacen  |         |            | -              |               |                 |                           |              |                                      |                    |                                       |
| former box. The bor    | e was a | dvanced    | to a depth of  | 25 ft. BGS \  | with soil samp  | ples collected e          | very 5 ft. C | hloride field test                   | performed on e     | each                                  |
| sample yielded low c   | oncentr | rations. O | rganic vapo    | rs were mea   | sured using a   | a PID, which yie          | elded low co | ncentrations. Th                     | ne 10 ft., 15 ft., | and                                   |
| 25 ft. samples were t  | aken to | a comme    | ercial laborat | ory for analy | sis of chloride | e and TPH, wh             | ich confirme | ed low concentrat                    | tions of each.     | The                                   |
| entire bore hole was   | olugged | d with ben | tonite to gro  | und surface.  | A new wate      | r tight junction          | box was bui  | It in the same loc                   | ation as the fo    | rmer                                  |
| junction box.          |         | ·····      |                |               |                 |                           |              |                                      |                    | · · · · · ·                           |
|                        |         |            |                |               | enclosure       | es: photos, lab i         | results, PID | (field) screening                    | s, soil bore log   | , chloride curve                      |
|                        |         |            |                |               |                 |                           |              |                                      |                    | · · · · · · · · · · · · · · · · · · · |
| I HER                  | EBY C   | CERTIFY    | THAT TH        |               |                 | VE IS TRUE<br>E AND BELIE |              | IPLETE TO TH                         | HE BEST OF         | MY                                    |
|                        | Lai     | ra Weinhei | mer SIC        | SNATURE       | Efe             | <u> </u>                  | $\bigcirc$   | COMPANY                              | RICE OPERAT        | ING COMPANY                           |
| REPORT<br>ASSEMBLED BY | Larry   | Bruce Ba   | ker Jr.        |               | LBB             | <u></u>                   |              |                                      |                    |                                       |
| PROJECT LEADER         | Larry   | Bruce Ba   | ker Jr SIC     | SNATURE       | Larry           | Bruce Bo                  | her fr.      | DATE                                 | 8-5                | - 10                                  |