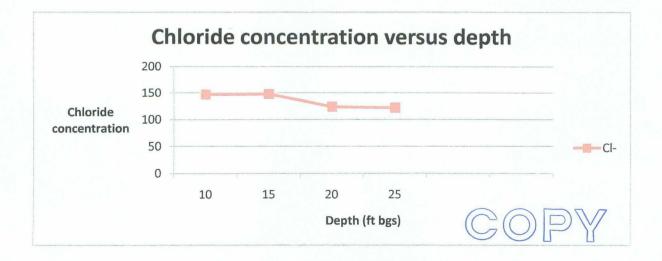

#### RICE OPERATING COMPANY JUNCTION BOX FINAL REPORT

|                        |         |            |                |               | BOX LOC         | CATION                    |              |                                      |                    |                                       |
|------------------------|---------|------------|----------------|---------------|-----------------|---------------------------|--------------|--------------------------------------|--------------------|---------------------------------------|
| SWD SYST               | M JU    | INCTION    | UNIT           | SECTION       |                 |                           | COUNTY       | BOX D                                | IMENSIONS - F      | EET                                   |
| Euince-Monum           | ent-    | lct. I-1-1 |                | 1             | 20S             | 36E                       | Lea          | Length                               | Width              | Depth                                 |
| Eumont (EME            |         |            |                | <u> </u>      |                 | 001                       |              | new ju                               | nction same loc    | ation                                 |
| LAND TYPE              | BLN     | 1          | STATE X        | _ FEE L       | ANDOWNER        | ۲                         |              | OTHER                                |                    | ·····                                 |
| Depth to G             | oundw   | vater      | 36             | feet          | NMO             | CD SITE AS                | SESSMEN      | T RANKING S                          |                    | 20                                    |
| Date Star              | ed      | 3/16/      | 2010           | Date Co       | ompleted        | 3/16/2010                 | oc           | D Witness                            | no                 |                                       |
| Soil Excava            | ed      |            | cubic ya       | ards Ex       | cavation l      | _engthn/a                 | a Wid        | ith n/a                              | Depth 2            | 25feet                                |
| Soil Dispos            | ed      | 0          | cubic ya       | ards C        | Offsite Facilit | tyr                       | n/a          | Location                             | n/a                | ì                                     |
| FINAL ANAL             | TICA    | AL RE      | SULTS:         | Sam           | ple Date        | 3/16/20                   | 10           | Sample De                            | pth10 ft.,         | 15 ft., 25 ft.                        |
|                        |         |            | -              | st results co | mpleted by      |                           | roved lab a  | ple of sidewalls<br>and testing proc |                    |                                       |
| Sample                 |         | PID (fie   | eld) G         | RO            | DRO             | Chloride                  |              |                                      | IDE FIELD T        | ESTS                                  |
| Location               |         | ppm        |                | g/kg          | mg/kg           | mg/kg                     |              | LOCATION                             | DEPTH              | mg/kg                                 |
| SB 1 @ 10              |         | 21.9       | ) <            | 10.0          | 74.5            | 32                        |              | Background                           | 6"<br>10'          | 178                                   |
| SB 1 @ 15              |         | 0.8        | <              | 10.0          | <10.0           | 32                        |              | Soil bore 9 ft.                      | 147                |                                       |
| SB 1 @ 25              |         | 0.4        | <              | 10.0          | <10.0           | <16                       |              | south-west of                        | 15'                | 148                                   |
|                        |         |            |                |               |                 |                           |              | former junction<br>box (source)      | 20'                | 124                                   |
|                        |         |            |                |               |                 |                           | L            | box (source)                         | 25'                | 122                                   |
| General Descript       | on of   | Remedi     | al Action:     | This junct    | ion was addr    | essed during              |              |                                      |                    |                                       |
| the pipeline replacen  |         |            | -              |               |                 |                           |              |                                      |                    |                                       |
| former box. The bor    | e was a | dvanced    | to a depth of  | 25 ft. BGS \  | with soil samp  | ples collected e          | very 5 ft. C | hloride field test                   | performed on e     | each                                  |
| sample yielded low c   | oncentr | rations. O | rganic vapo    | rs were mea   | sured using a   | a PID, which yie          | elded low co | ncentrations. Th                     | ne 10 ft., 15 ft., | and                                   |
| 25 ft. samples were t  | aken to | a comme    | ercial laborat | ory for analy | sis of chloride | e and TPH, wh             | ich confirme | ed low concentrat                    | tions of each.     | The                                   |
| entire bore hole was   | olugged | d with ben | tonite to gro  | und surface.  | A new wate      | r tight junction          | box was bui  | It in the same loc                   | ation as the fo    | rmer                                  |
| junction box.          |         | ·····      |                |               |                 |                           |              |                                      |                    | · · · · · ·                           |
|                        |         |            |                |               | enclosure       | es: photos, lab i         | results, PID | (field) screening                    | s, soil bore log   | , chloride curve                      |
|                        |         |            |                |               |                 |                           |              |                                      |                    | · · · · · · · · · · · · · · · · · · · |
| I HER                  | EBY C   | CERTIFY    | THAT TH        |               |                 | VE IS TRUE<br>E AND BELIE |              | IPLETE TO TH                         | HE BEST OF         | MY                                    |
|                        | Lai     | ra Weinhei | mer SIC        | SNATURE       | Efe             | <u> </u>                  | $\bigcirc$   | COMPANY                              | RICE OPERAT        | ING COMPANY                           |
| REPORT<br>ASSEMBLED BY | Larry   | Bruce Ba   | ker Jr.        |               | LBB             | <u></u>                   |              |                                      |                    |                                       |
| PROJECT LEADER         | Larry   | Bruce Ba   | ker Jr SIC     | SNATURE       | Larry           | Bruce Bo                  | her fr.      | DATE                                 | 8-5                | - 10                                  |