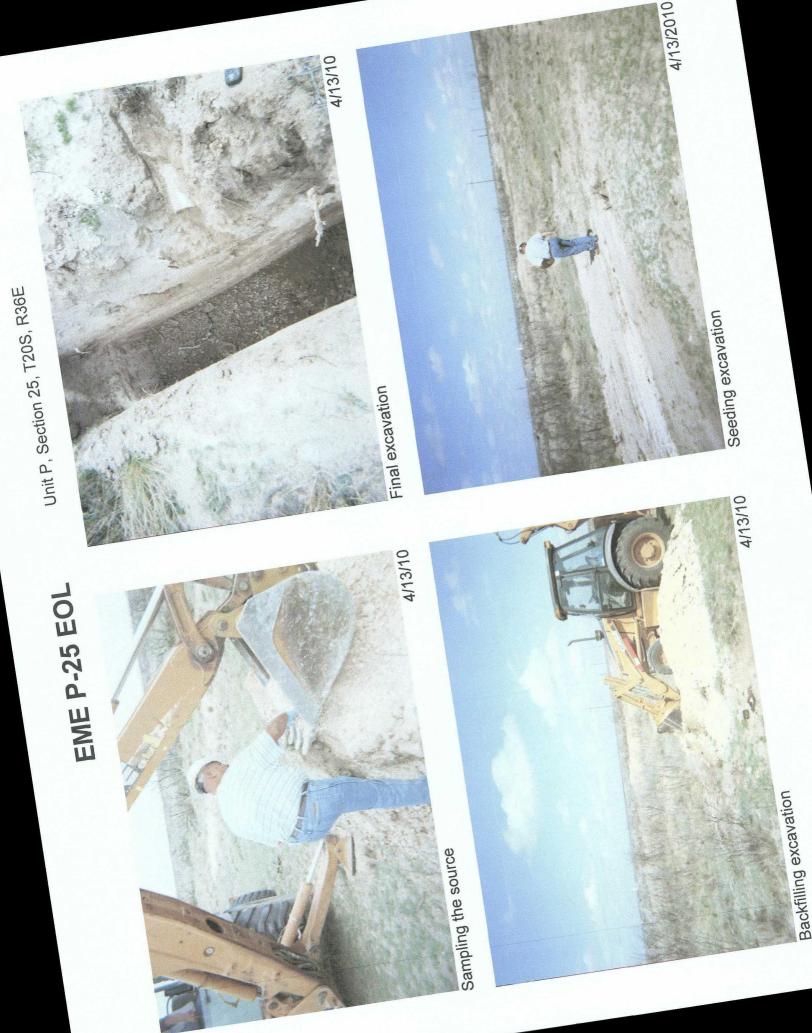

### General Description of Remedial Action: This junction and line were eliminated

during the pipeline replacement/upgrade program. After the former junction box was removed, an investigation was conducted using a backhoe to collect soil samples at

regular intervals producing a 5X3X6-ft-deep excavation. Chloride field tests performed on

each sample yielded low concentrations similar to that of the background. Organic vapors were measured using a PID, which also

yielded low concentrations. The deepest sample, 6 ft. BGS was sent to a commercial laboratory for analysis of chloride and TPH, which

confirmed low concentrations. The excavated soil was returned to the excavation to ground surface and contoured to the surrounding

area. On 4/13/2010, the site was seeded with a blend of native vegetation and is expected to return to a productive capacity at a normal

rate.

enclosures: photos, lab results, PID (field) screenings, chloride curve