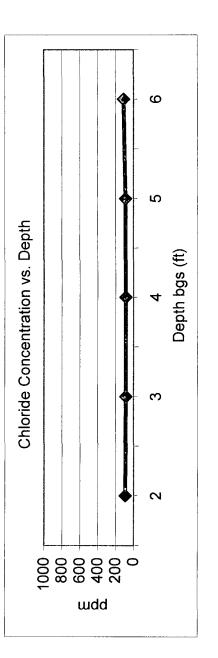

### CHLORIDE FIELD TESTS

| LOCATION                                                         | DEPTH | mg/kg |
|------------------------------------------------------------------|-------|-------|
| background                                                       | 6"    | 113   |
| vertical<br>delineation<br>trench at the<br>junction<br>(source) | 2     | 95    |
|                                                                  | 3'    | 85    |
|                                                                  | 4'    | 87    |
|                                                                  | 5'    | 89    |
|                                                                  | 6'    | 113   |

## **EME P-25 EOL** Unit 'P', Sec. 25, T20S, R36E

Backhoe samples at the junction (source)

| [CI] ppm       | 95 | 85 | 87 | 89 | 113 |
|----------------|----|----|----|----|-----|
| Depth bgs (ft) | 2  | 3  | 4  | 5  | 9   |