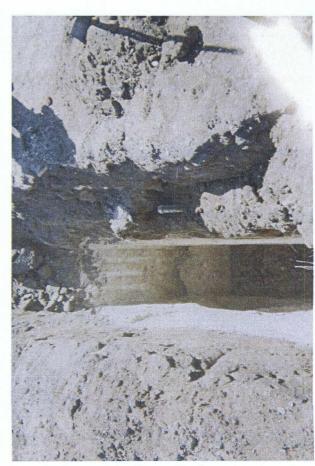

## **EME C-17 EOL**

Site prior to excavation 3/29/10

Final excavation 3/29/10

Collecting a soil sample 3/29/10

Seeding site 3/30/10

ANALYTICAL RESULTS FOR RICE OPERATING COMPANY ATTN: BRUCE BAKER 112 W. TAYLOR HOBBS, NM 88240