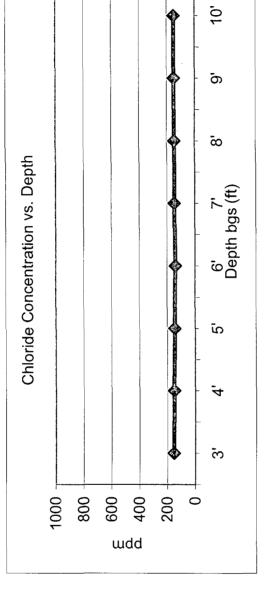

### **BOX LOCATION**

|         | SWD SYSTEM                   | JUNCTION       | UNIT          | SECTION        | TOWNSHIP                   | RANGE         | COUNTY                                      | BOX DI                               | MENSIONS - FE   | ET             |
|---------|------------------------------|----------------|---------------|----------------|----------------------------|---------------|---------------------------------------------|--------------------------------------|-----------------|----------------|
|         | Eunice-Monument-             | C-17 EOL       | С             | 17             | 21S                        | 36E           | Lea                                         | Length                               | Width           | Depth          |
|         | Eumont (EME)                 | C-17 EOL       | C             | 17             | 213                        | 30⊏           | Lea                                         |                                      | Eliminated      |                |
|         | LAND TYPE:                   | BLM            | STATE         | FEE LAI        | NDOWNER .                  | Mon           | ty Morton                                   | OTHER                                |                 |                |
|         | Depth to Groun               | ndwater        | 178           | feet           | NMOCD                      | SITE ASSI     | ESSMEN <sup>-</sup>                         | FRANKING S                           | CORE:           | 0              |
|         | Date Started                 | 3/29/          | 2010          | Date Cor       | mpleted                    | 3/30/2010     | OCI                                         | O Witness                            | no              |                |
|         | Soil Excavated               | 5.6            | cubic ya      | rds Exc        | cavation Ler               | ngth 5        | Wid                                         | th3                                  | Depth 1         | <u>O</u> feet  |
|         | Soil Disposed                | 0              | cubic ya      | rds Of         | fsite Facility             | n             | /a                                          | Location                             | n/a             |                |
| FINA    | AL ANALYT                    |                |               |                | le Date                    |               |                                             |                                      |                 | 10'            |
|         |                              | TPH and C      | Chloride labo |                | esults comp<br>pursuant to |               |                                             | roved lab and                        | testing         |                |
|         | Sample                       | PID (fie       | eld) G        | RO             | DRO                        | Chloride      |                                             |                                      | IDE FIELD TE    | STS            |
|         | Location                     | ppm            |               | g/kg           | mg/kg                      | mg/kg         | <b>                                    </b> | LOCATION                             | DEPTH           | mg/kg          |
| SO      | URCE 10' GRA                 | B 9.2          | <1            | 0.0            | <10.0                      | <16           |                                             | background                           | 6"              | 153            |
|         |                              |                |               |                |                            |               |                                             |                                      | 3'              | 153            |
| Genei   | ral Description              | of Remedia     | al Action:    | This junction  | and line were              | e eliminated  |                                             |                                      | <u>4'</u><br>5' | 151<br>146     |
|         | the pipeline repla           |                |               | <del></del>    |                            |               | <del></del>                                 |                                      | 6'              | 141            |
|         | ed, an investigation         |                |               |                |                            |               | <sup>ve</sup>                               | ertical delineation<br>trench at the | 7'              | 147            |
|         | intervals produci            |                |               |                |                            |               | j                                           | unction (source)                     |                 | 146            |
|         | h sample yielded             |                | •             |                |                            | ·             |                                             |                                      | 9'              | 151            |
|         | were measured                |                |               |                |                            |               |                                             |                                      | 10'             | 151            |
| The de  | epest sample, 10             | ) ft. BGS was  | sent to a co  | mmercial lab   | oratory for an             | alysis of     |                                             | I                                    |                 |                |
| chlorid | e and TPH, which             | confirmed lo   | w concentra   | tions of each. | The excavat                | ed soil was r | eturned to                                  | the excavation t                     | o ground surfac | e              |
| and co  | ntoured to the su            | rrounding are  | a. On 3/30/2  | 2010, site was | s seeded with              | a blend of n  | ative veget                                 | ation and is exp                     | ected to return | to             |
| a prod  | uctive capacity at           | a normal rate  | э.            |                |                            |               |                                             |                                      |                 |                |
|         |                              |                |               |                | !                          | enclosures: ¡ | photos, lab                                 | results, PID (fie                    | ld) screenings, | chloride curve |
|         |                              |                |               |                |                            |               | -                                           |                                      |                 |                |
|         | I HEREB                      | Y CERTIFY      | THAT THE      |                | TION ABOVE<br>WLEDGE A     |               |                                             | MPLETE TO T                          | HE BEST OF      | MY             |
| SITE S  | UPERVISOR                    | Jordan Woo     | dfin SIG      | NATURE         | - Jor                      | dark          | Jood                                        | COMPANY                              | RICE OPERATI    | NG COMPANY     |
|         | EPORT<br>SEMBLED BY <u>L</u> | _arry Bruce Ba | ker Jr.       | INITIAL 4      | LBB                        |               |                                             |                                      |                 |                |
| PROJE   | CT LEADERL                   | _arry Bruce Ba | ker Jr. SIG   | NATURE         | lary B                     | nuce B        | wher for                                    | رد DATE                              | 8-25            | -10            |

# EME C-17 EOL Unit 'C', Sec. 17, T21S, R36E

Backhoe samples at the junction (source)

| [©]]ppm<br>153       | 151 | 146 | 141 | 147 | 146 | 151 | 151 |
|----------------------|-----|-----|-----|-----|-----|-----|-----|
| Depth bos (ft)<br>3' | 4'  | 5,  | 9   | 7'  | -∞  | .6  | 10, |