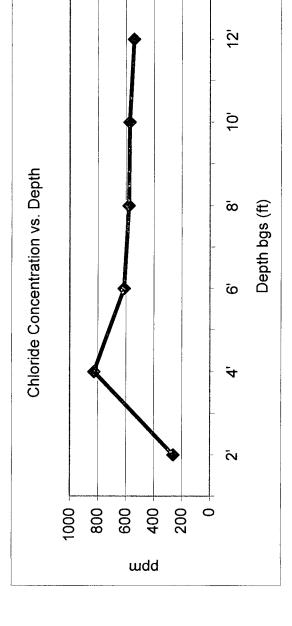

## EME J-25 EOL

Unit 'J', Sec. 25, T20S, R36E

Backhoe samples 15 ft. west of the junction (source)

| [CI] ppm       | 262 | 829 | 614 | 579 | 574 | 543 |
|----------------|-----|-----|-----|-----|-----|-----|
| Depth bgs (ft) | 2'  | 4'  | .9  | .8  | 10, | 12' |