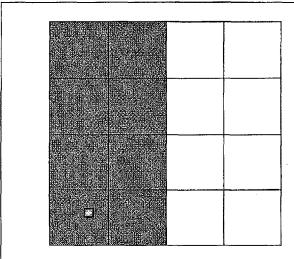

10. Surface Location

| UL - Lot | Section | Township | Range | Lot idn | Feet From | N/S Line | Feet From | E/W Line | County     | ı |
|----------|---------|----------|-------|---------|-----------|----------|-----------|----------|------------|---|
| M        | 36      | 30N      | 05W   |         | 790       | S        | 850       | W        | RIO ARRIBA |   |

11. Bottom Hole Location If Different From Surface

| UL - Lot | Section           | Towns | hip  | Range          | Lot | ldn | Feet From         | N/S L | ine | Feet From | E/W Line      | County |
|----------|-------------------|-------|------|----------------|-----|-----|-------------------|-------|-----|-----------|---------------|--------|
|          | cated Acres       |       | 13.1 | oint or Infill |     | 14  | . Consolidation C | Code  |     |           | 15. Order No. |        |
| 32       | 0.00 <b>(W/2)</b> |       |      |                |     |     |                   |       |     |           |               |        |