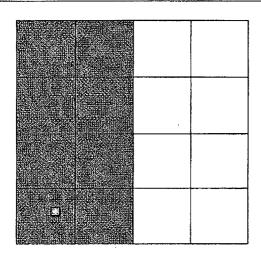

10. Surface Location

| UL - Lot | Section | Township | Range | Lot idn | Feet From | N/S Line | Feet From | E/W Line | County     | ı |
|----------|---------|----------|-------|---------|-----------|----------|-----------|----------|------------|---|
| M        | 36      | 30N      | 05W   |         | 790       | S        | 850       | W        | RIO ARRIBA |   |

11. Bottom Hole Location If Different From Surface

| UL - Lot | Section           | Towns | hip  | Range          | Lot | ldn | Feet From         | N/S L | ine | Feet From | E/W Line      | County |
|----------|-------------------|-------|------|----------------|-----|-----|-------------------|-------|-----|-----------|---------------|--------|
|          | cated Acres       |       | 13.1 | oint or Infill |     | 14  | . Consolidation C | Code  |     |           | 15. Order No. |        |
| 32       | 0.00 <b>(W/2)</b> |       |      |                |     |     |                   |       |     |           |               |        |