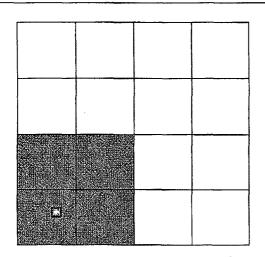

10. Surface Location

| UL - Lot | Section | Township | Range | Lot ldn | Feet From | N/S Line | Feet From | E/W Line | County     |  |
|----------|---------|----------|-------|---------|-----------|----------|-----------|----------|------------|--|
| M        | 36      | 30N      | 05W   |         | 790       | S        | 850       | W        | RIO ARRIBA |  |