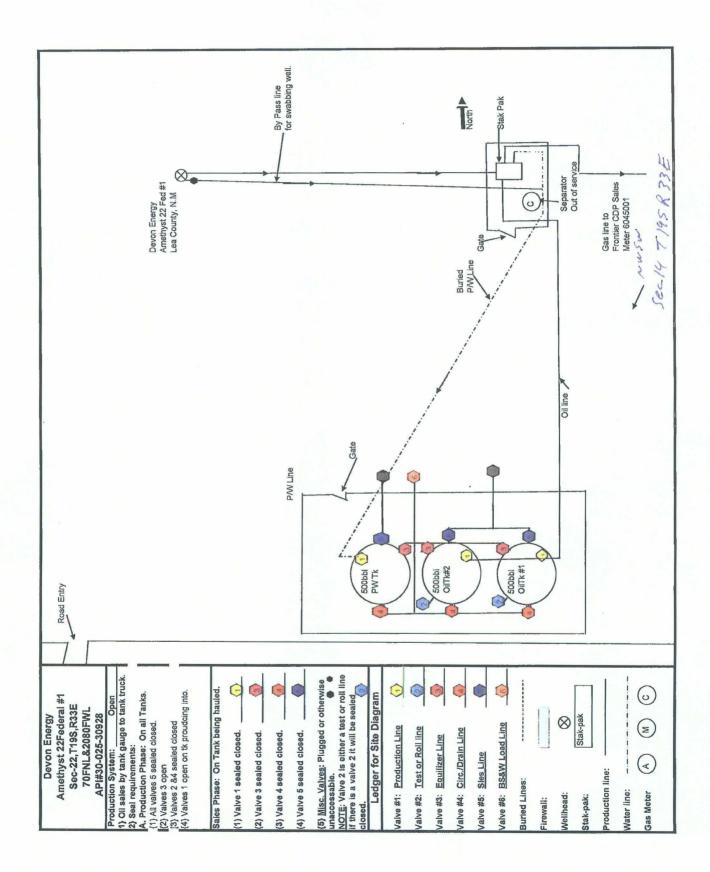

E-MAIL ADDRESS: Melanie.Crawford@dvn.com

| •                                                                                                                      | •                                                                                                                                                                          |                                                                                                         |  |
|------------------------------------------------------------------------------------------------------------------------|----------------------------------------------------------------------------------------------------------------------------------------------------------------------------|---------------------------------------------------------------------------------------------------------|--|
| Submit 3 Copies To Appropriate District<br>Office                                                                      | State of New Mexico                                                                                                                                                        | Form C-103                                                                                              |  |
| District I                                                                                                             | Energy, Minerals and Natural Resources                                                                                                                                     | May 27, 2004<br>WELL API NO.                                                                            |  |
| 1625 N. French Dr., Hobbs, NM 88240<br>District II                                                                     | OH CONCERNATION DIVISION                                                                                                                                                   | 30-025-30928                                                                                            |  |
| 1301 W. Grand Ave., Artesia, NM 88210<br>District II1                                                                  | 1220 South St. Francis Dr.                                                                                                                                                 | 5. Indicate Type of Lease                                                                               |  |
| 1000 Rio Brazos Rd., Aztec, NM 87410                                                                                   |                                                                                                                                                                            | FED     STATE     FEE       6. State Oil & Gas Lease No.                                                |  |
| <u>District IV</u><br>1220 S. St. Francis Dr., Santa Fe, NM                                                            |                                                                                                                                                                            | NM-34850                                                                                                |  |
| 87505 SUNDRY NOTIO                                                                                                     | CES AND REPORTS ON WELLS                                                                                                                                                   | 7. Lease Name or Unit Agreement Name                                                                    |  |
| (DO NOT USE THIS FORM FOR PROPOS                                                                                       | ALS TO DRILL OR TO DEEPEN OR PLUG BACK TO A                                                                                                                                | Amethyst 22 Federal                                                                                     |  |
| DIFFERENT RESERVOIR. USE "APPLIC<br>PROPOSALS.)                                                                        | 8. Well Number                                                                                                                                                             |                                                                                                         |  |
| 1. Type of Well: Oil Well                                                                                              |                                                                                                                                                                            |                                                                                                         |  |
| 2. Name of Operator<br>Devon Energy P                                                                                  | roduction Company, LP                                                                                                                                                      | 9. OGRID Number<br>6137                                                                                 |  |
| 3. Address of Operator                                                                                                 |                                                                                                                                                                            | 10. Pool name or Wildcat                                                                                |  |
| 20 North Broadway Oklahoma Cit                                                                                         | y, Oklahoma 73102-8260 (405) 552-4524                                                                                                                                      | 77370 – Gem; Morrow (gas)                                                                               |  |
| 4. Well Location (See Below)                                                                                           |                                                                                                                                                                            |                                                                                                         |  |
|                                                                                                                        | feet from theNorthline and2080                                                                                                                                             |                                                                                                         |  |
| Section 22 To                                                                                                          | wnship19SRange33ENMPM11. Elevation (Show whether DR, RKB, RT, GR, etc.)                                                                                                    | Lea County New Mexico                                                                                   |  |
|                                                                                                                        | n/a                                                                                                                                                                        |                                                                                                         |  |
| Pit or Below-grade Tank Application 🗌 or                                                                               | Closure 🗌                                                                                                                                                                  |                                                                                                         |  |
| Pit typeDepth to Groundwa                                                                                              | terDistance from nearest fresh water wellDistant                                                                                                                           | nce from nearest surface water                                                                          |  |
| Pit Liner Thickness: mil                                                                                               | Below-Grade Tank: Volumebbls; Con                                                                                                                                          | struction Material                                                                                      |  |
| 12. Check A                                                                                                            | ppropriate Box to Indicate Nature of Notice, F                                                                                                                             | Report or Other Data                                                                                    |  |
| NOTICE OF IN<br>PERFORM REMEDIAL WORK<br>TEMPORARILY ABANDON<br>PULL OR ALTER CASING<br>OTHER: Off – Lease Gas Measure | PLUG AND ABANDON       REMEDIAL WORK         CHANGE PLANS       COMMENCE DRIL         MULTIPLE COMPL       CASING/CEMENT         ement & Sales 🛛       CASING/CEMENT       |                                                                                                         |  |
| 12 Describe proposed on several                                                                                        | eted operations. (Clearly state all pertinent details, and                                                                                                                 |                                                                                                         |  |
|                                                                                                                        | rk). SEE RULE 1103. For Multiple Completions: Atta                                                                                                                         |                                                                                                         |  |
| Federal 1. Produced gas flows throug                                                                                   | respectfully requests permission for Off Lease Gas Measing a Stak Pak on location before metering at a Frontier (14 T19S R33E, Lea County, New Mexico. No other we volumes | CDP Sales Meter 6045001 located                                                                         |  |
| The Off Lease Gas Measurement & S rights are impaired                                                                  | Sales is due to the Operator installed gathering systems.                                                                                                                  | Waste is not induced and no correlative                                                                 |  |
| ROW will or has already been obtain                                                                                    | ed.                                                                                                                                                                        |                                                                                                         |  |
| The working interest, royalty interest (see attached).                                                                 | and overriding royalty interest owners are not identical                                                                                                                   | ; parties have been notified via certified mail                                                         |  |
|                                                                                                                        |                                                                                                                                                                            |                                                                                                         |  |
|                                                                                                                        |                                                                                                                                                                            |                                                                                                         |  |
| I hereby certify that the information a grade tank has been/will be constructed or o                                   | above is true and complete to the best of my knowledge closed according to NMOCD guidelines $\Box$ , a general permit $\Box$ o                                             | and belief. I further certify that any pit or below-<br>r an (attached) alternative OCD-approved plan . |  |
| SIGNATURE Melane (                                                                                                     | TITLE_Regulatory Analyst_                                                                                                                                                  | DATE 2-2/-//                                                                                            |  |
| Type or print name Melanie Crawf<br>For State Use Only                                                                 | Ford E-mail address: Melanie.Crawford@dvn.co                                                                                                                               | Telephone No. (405) 552-4524                                                                            |  |
| APPROVED BY:                                                                                                           | TITLE                                                                                                                                                                      | DATE                                                                                                    |  |