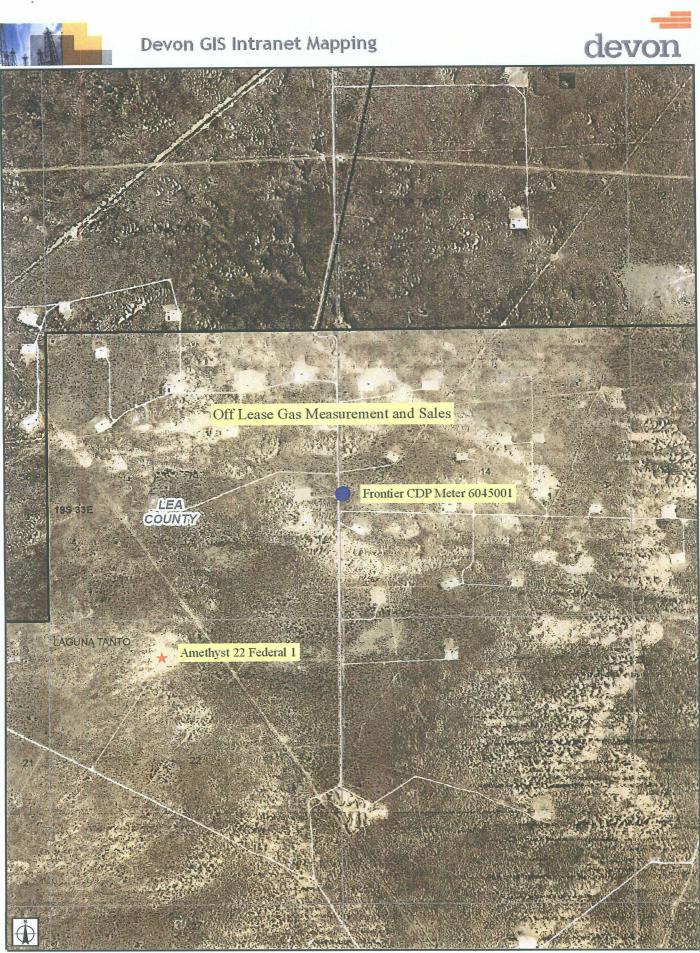

E-MAIL ADDRESS: Melanie.Crawford@dvn.com

| •                                                                                                                      | •                                                                                                                                                                          |                                                                                                         |  |
|------------------------------------------------------------------------------------------------------------------------|----------------------------------------------------------------------------------------------------------------------------------------------------------------------------|---------------------------------------------------------------------------------------------------------|--|
| Submit 3 Copies To Appropriate District<br>Office                                                                      | State of New Mexico                                                                                                                                                        | Form C-103                                                                                              |  |
| District I                                                                                                             | Energy, Minerals and Natural Resources                                                                                                                                     | May 27, 2004<br>WELL API NO.                                                                            |  |
| 1625 N. French Dr., Hobbs, NM 88240<br>District II                                                                     | OH CONCERNATION DIVISION                                                                                                                                                   | 30-025-30928                                                                                            |  |
| 1301 W. Grand Ave., Artesia, NM 88210<br>District II1                                                                  | 1220 South St. Francis Dr.                                                                                                                                                 | 5. Indicate Type of Lease                                                                               |  |
| 1000 Rio Brazos Rd., Aztec, NM 87410                                                                                   |                                                                                                                                                                            | FED     STATE     FEE       6. State Oil & Gas Lease No.                                                |  |
| <u>District IV</u><br>1220 S. St. Francis Dr., Santa Fe, NM                                                            |                                                                                                                                                                            | NM-34850                                                                                                |  |
| 87505 SUNDRY NOTIO                                                                                                     | CES AND REPORTS ON WELLS                                                                                                                                                   | 7. Lease Name or Unit Agreement Name                                                                    |  |
| (DO NOT USE THIS FORM FOR PROPOS                                                                                       | ALS TO DRILL OR TO DEEPEN OR PLUG BACK TO A                                                                                                                                | Amethyst 22 Federal                                                                                     |  |
| DIFFERENT RESERVOIR. USE "APPLIC<br>PROPOSALS.)                                                                        | 8. Well Number                                                                                                                                                             |                                                                                                         |  |
| 1. Type of Well: Oil Well                                                                                              |                                                                                                                                                                            |                                                                                                         |  |
| 2. Name of Operator<br>Devon Energy P                                                                                  | roduction Company, LP                                                                                                                                                      | 9. OGRID Number<br>6137                                                                                 |  |
| 3. Address of Operator                                                                                                 |                                                                                                                                                                            | 10. Pool name or Wildcat                                                                                |  |
| 20 North Broadway Oklahoma Cit                                                                                         | y, Oklahoma 73102-8260 (405) 552-4524                                                                                                                                      | 77370 – Gem; Morrow (gas)                                                                               |  |
| 4. Well Location (See Below)                                                                                           |                                                                                                                                                                            |                                                                                                         |  |
|                                                                                                                        | feet from theNorthline and2080                                                                                                                                             |                                                                                                         |  |
| Section 22 To                                                                                                          | wnship19SRange33ENMPM11. Elevation (Show whether DR, RKB, RT, GR, etc.)                                                                                                    | Lea County New Mexico                                                                                   |  |
|                                                                                                                        | n/a                                                                                                                                                                        |                                                                                                         |  |
| Pit or Below-grade Tank Application 🗌 or                                                                               | Closure 🗌                                                                                                                                                                  |                                                                                                         |  |
| Pit typeDepth to Groundwa                                                                                              | terDistance from nearest fresh water wellDistant                                                                                                                           | nce from nearest surface water                                                                          |  |
| Pit Liner Thickness: mil                                                                                               | Below-Grade Tank: Volumebbls; Con                                                                                                                                          | struction Material                                                                                      |  |
| 12. Check A                                                                                                            | ppropriate Box to Indicate Nature of Notice, F                                                                                                                             | Report or Other Data                                                                                    |  |
| NOTICE OF IN<br>PERFORM REMEDIAL WORK<br>TEMPORARILY ABANDON<br>PULL OR ALTER CASING<br>OTHER: Off – Lease Gas Measure | PLUG AND ABANDON       REMEDIAL WORK         CHANGE PLANS       COMMENCE DRIL         MULTIPLE COMPL       CASING/CEMENT         ement & Sales 🛛       CASING/CEMENT       |                                                                                                         |  |
| 12 Describe proposed on several                                                                                        | eted operations. (Clearly state all pertinent details, and                                                                                                                 |                                                                                                         |  |
|                                                                                                                        | rk). SEE RULE 1103. For Multiple Completions: Atta                                                                                                                         |                                                                                                         |  |
| Federal 1. Produced gas flows throug                                                                                   | respectfully requests permission for Off Lease Gas Measing a Stak Pak on location before metering at a Frontier (14 T19S R33E, Lea County, New Mexico. No other we volumes | CDP Sales Meter 6045001 located                                                                         |  |
| The Off Lease Gas Measurement & S rights are impaired                                                                  | Sales is due to the Operator installed gathering systems.                                                                                                                  | Waste is not induced and no correlative                                                                 |  |
| ROW will or has already been obtain                                                                                    | ed.                                                                                                                                                                        |                                                                                                         |  |
| The working interest, royalty interest (see attached).                                                                 | and overriding royalty interest owners are not identical                                                                                                                   | ; parties have been notified via certified mail                                                         |  |
|                                                                                                                        |                                                                                                                                                                            |                                                                                                         |  |
|                                                                                                                        |                                                                                                                                                                            |                                                                                                         |  |
| I hereby certify that the information a grade tank has been/will be constructed or o                                   | above is true and complete to the best of my knowledge closed according to NMOCD guidelines $\Box$ , a general permit $\Box$ o                                             | and belief. I further certify that any pit or below-<br>r an (attached) alternative OCD-approved plan . |  |
| SIGNATURE Melane (                                                                                                     | TITLE_Regulatory Analyst_                                                                                                                                                  | DATE 2-2/-//                                                                                            |  |
| Type or print name Melanie Crawf<br>For State Use Only                                                                 | Ford E-mail address: Melanie.Crawford@dvn.co                                                                                                                               | Telephone No. (405) 552-4524                                                                            |  |
| APPROVED BY:                                                                                                           | TITLE                                                                                                                                                                      | DATE                                                                                                    |  |