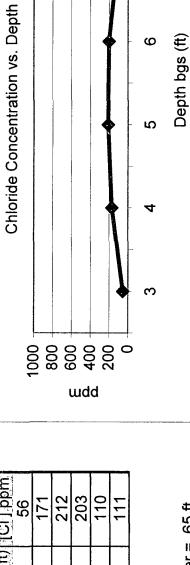

### RICE OPERATING COMPANY JUNCTION BOX FINAL REPORT

**BOX LOCATION** 

| Γ                   | SWD SYSTEM_        | JUNCTION       | UNIT           | SECTION                    | TOWNSHIP        | RANGE             | COUNTY              |                               | MENSIONS - I       | FEET             |
|---------------------|--------------------|----------------|----------------|----------------------------|-----------------|-------------------|---------------------|-------------------------------|--------------------|------------------|
| E                   | Blinebry-Drinkard  | K-1 EOL        | κ              | 1                          | 228             | 37E               | Lea                 |                               | 55 Gallon Drum     |                  |
|                     | (BD)               |                |                |                            |                 |                   |                     |                               | Eliminated         |                  |
| L                   | AND TYPE: E        | BLM            | STATE          | FEE LA                     | NDOWNER         | Walco             | Ranch, LL           | OTHER                         |                    |                  |
| [                   | Depth to Groun     | ndwater        | 65             | feet                       | NMOCD           | SITE ASSE         | ESSMEN <sup>*</sup> | FRANKING S                    | CORE:              | 10               |
|                     | Date Started       | 3/16/          | 2010           | Date Cor                   | mpleted         | 3/16/2010         | oci                 | O Witness                     | no                 |                  |
| S                   | oil Excavated      | 6.2            | cubic ya       | rds Exc                    | cavation Le     | ngth7             | Wid                 | th3                           | Depth              | 8 feet           |
|                     | Soil Disposed      | 0              | cubic ya       | rds Of                     | fsite Facility  | n                 | /a                  | Location                      | n/a                | a                |
| FINAL               | _ ANALYTI          | CAL RE         | SULTS:         | Samp                       | le Date         | 3/16/201          | 0                   | Sample De                     | pth                | 8'               |
|                     |                    | TPH and        |                | oratory test<br>procedures |                 |                   |                     | proved lab and                | •                  |                  |
|                     | Commis             | I DID (#:-     | ia/ 1          | <u> </u>                   | ר אמר           | Chlasida          | <del></del>         |                               | IDE FIELD T        |                  |
|                     | Sample<br>Location | PID (fie       | ′ I            | RO<br>g/kg                 | DRO<br>mg/kg    | Chloride<br>mg/kg |                     | LOCATION background           | DEPTH<br>6"        | mg/kg<br>57      |
| SOU                 | RCE 8' GRAE        |                |                | 0.0                        | <10.0           | 16                | <b>─</b> ┤ ├─       | baokground                    | 3'                 | 56               |
|                     | TOL O OIO          | 1              | '              | 1                          |                 |                   |                     |                               | 4'                 | 171              |
|                     |                    |                |                |                            |                 |                   | ve                  | ertical delineation           | <del>-</del><br>5' | 212              |
| Genera              | I Description      | of Remedi      | al Action:     | This junctio               | n and line we   | re eliminated     |                     | trench at the former junction | 6'                 | 203              |
| during th           | e pipeline replac  | cement/upgra   | ade program    | . After the for            | rmer junction   | box was           |                     | (source)                      | 7'                 | 110              |
| removed             | l, an investigatio | n was condu    | cted using a   | backhoe to c               | ollect sample   | s at              | _                   |                               | 8'                 | 111              |
| regular ir          | ntervals producir  | ng a 7X3X8-f   | t. deep exca   | vation. Chlor              | ide field tests | were              |                     |                               |                    |                  |
| performe            | ed on each sam     | ple which yiel | ded low cond   | centrations. (             | Organic vapor   | s were meas       | sured using         | a PID, which al               | so yielded low     | <i>'</i>         |
| concentr            | ations. The dee    | pest sample    | , 8 ft. BGS w  | as sent to a               | commercial la   | boratory for      | analysis of         | chloride and TP               | H, which conf      | irmed            |
| low conc            | entrations. The    | excavated s    | oil was return | ned to the exc             | avation to gro  | ound surface      | and conto           | ured to the surro             | unding area.       | On               |
| 3/29/201            | 0, the site was s  | seeded with a  | a blend of na  | tive vegetatio             | n and is expe   | cted to return    | to a prod           | uctive capacity a             | it a normal rat    | te.              |
|                     |                    |                |                |                            |                 | -                 |                     |                               |                    |                  |
|                     |                    |                |                |                            |                 | enclosures: p     | hotos, lab          | results, PID (fie             | ld) screenings     | , chloride curve |
|                     | I HEREBY           | CERTIFY        | THAT THE       |                            | TION ABOV       |                   |                     | MPLETE TO T                   | HE BEST O          | F MY             |
| SITE SUF            | PERVISOR           | Robert Ega     | ns SIG         | NATURE                     | Pales           | 1- Zons           |                     | COMPANY                       | RICE OPERA         | TING COMPANY     |
|                     | PORT<br>MBLED BYL  | arry Bruce Bal | ker Jr         | INITIAL                    | LBB             |                   |                     |                               |                    |                  |
| PROJEC <sup>-</sup> | T LEADERL          | arry Bruce Bal | er Jr. SIG     | NATURE                     | lany be         | uce Baha          | ufu.                | DATE_                         | 8-26               | ,-10             |
|                     |                    |                |                |                            |                 |                   |                     |                               |                    |                  |

## **BD K-1 EOL** Unit 'K', Sec. 1, T22S, R37E

Backhoe samples at the junction (source)

| ) [CI] ppm<br>56 | 171 | 212 | 203 | 110 | 111 |
|------------------|-----|-----|-----|-----|-----|
| Depth bgs (ft)   | 4   | 2   | 9   |     | 80  |