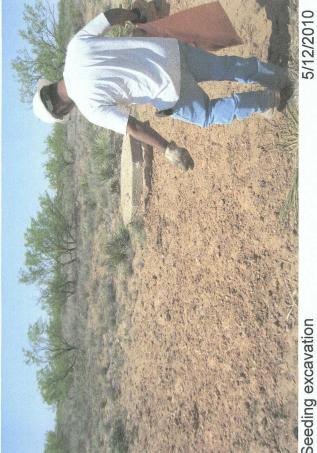

# **BD D-18 EOL**

3/23/2010

Unit D, Section 18, T22S, R38E

Seeding excavation

5/12/2010

Site complete

5/12/2010

Raking in seed

surrounding area. On 5/12/2010, the site was seeded with a blend of native vegetation and is expected to return to a productive

capacity at a normal rate.

enclosures: photos, lab results, PID (field) screenings, chloride curve