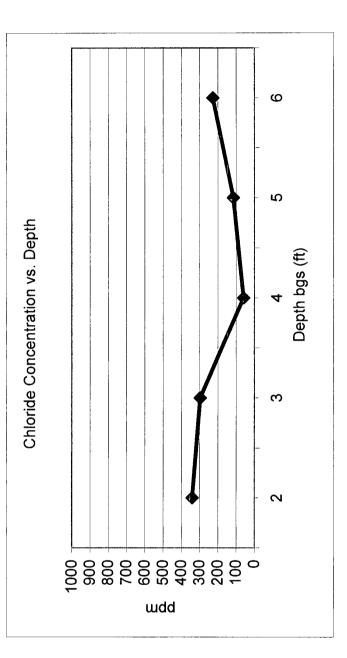

LOCATION

background

vertical delineation

trench at the junction (source)

CHLORIDE FIELD TESTS

DEPTH

6"

2'

3'

4'

5'

6'

mg/kg

56

341

297

60

116

228

| IHERE                  | BY CERTIFY THAT       |             |      | OVE IS TRUE AND CON<br>E AND BELIEF. | MPLETE TO T | HE BEST OF MY          |
|------------------------|-----------------------|-------------|------|--------------------------------------|-------------|------------------------|
|                        | Robert Egans          | _SIGNATURE_ | pal  | at zona                              | COMPANY     | RICE OPERATING COMPANY |
| REPORT<br>ASSEMBLED BY | Larry Bruce Baker Jr. | INITIAL     | LBB  |                                      |             |                        |
| PROJECT LEADER         | Larry Bruce Baker Jr. | _SIGNATURE_ | Lany | Bruce baher fr.                      | DATE        | 8-27-10                |

# BD D-18 EOL

Unit 'D', Sec. 18, T22S, R38E

Backhoe samples at the junction (source)

| , mdo      | ۲, | 7   | 0  | 9  | 8   |
|------------|----|-----|----|----|-----|
| [CI]       | 34 | 297 | 9( | 11 | 228 |
| n bgs (ft) | 2  | 3   | 4  | 5  | 9   |
| Depth      |    |     |    |    |     |