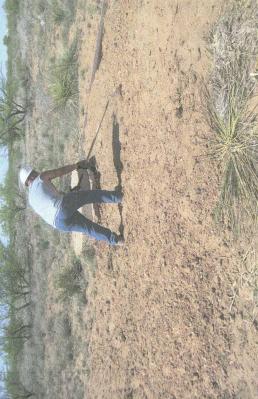

# **BD D-18 EOL**

3/23/2010

Unit D, Section 18, T22S, R38E

Seeding excavation

5/12/2010

Site complete

5/12/2010

Raking in seed

surrounding area. On 5/12/2010, the site was seeded with a blend of native vegetation and is expected to return to a productive

capacity at a normal rate.

enclosures: photos, lab results, PID (field) screenings, chloride curve