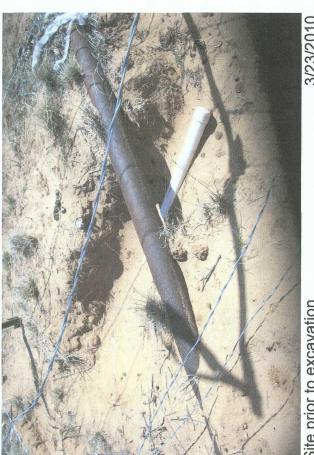

# **BD D-18 EOL**

3/23/2010

Unit D, Section 18, T22S, R38E

Seeding excavation

5/12/2010

Site complete

5/12/2010

Raking in seed

#### General Description of Remedial Action: This junction and line were eliminated

during the pipeline replacement/upgrade program. After the former junction box was

removed, an investigation was conducted using a backhoe to collect soil samples at

regular intervals producing a 7X4X6-ft. deep excavation. Chloride field tests performed

on each sample yielded low concentrations similar to that of the background. Organic vapors were measured using a PID, which also