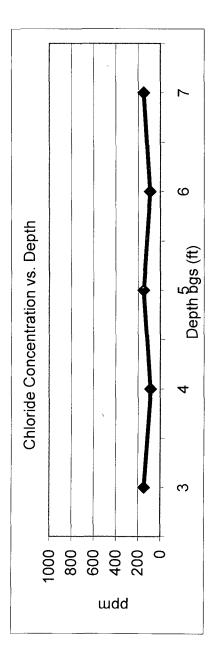

## Vacuum L-29

Unit 'L', Sec. 29, T17S, R35E

Backhoe samples at the junction (source)

| [CI] ppm       | 146 | 85 | 150 | 91 | 150 |
|----------------|-----|----|-----|----|-----|
| Depth bgs (ft) | 3   | 7  | 2   | 9  | 2   |