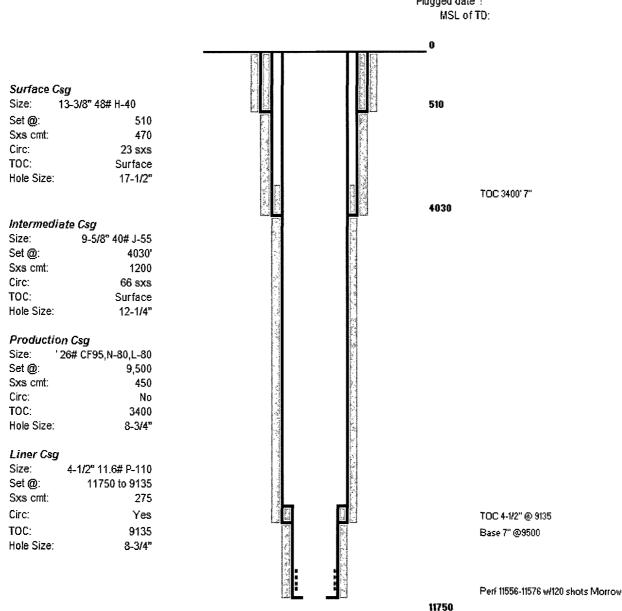

#### C-108 Ancillary Data

- 1. API: 30-015-35249
- 2.. Original Lease Name: Cagney 28 Federal #1 New name used here: No
- 3. Legal publication lay distance description: "2.4 miles south of Loco Hills intersection of CR-217 and US-82"
- 4. AOR data: All wells are shown in summary and detail in **Item VI**: Data on unplugged wells in AOR that penetrate proposed disposal zone:
  - 1) 3001534525 Cimarex Energy Co. of Colorado, Full Tank 33 Federal #1, OCD Unit B, Sec. 33, T17S-R30E. 990' FNL & 1980' FEL. Spud 4/28/2006. TD 11,750'. 17-1/2" hole to 510'. Ran 13-3/8" 48# H-40 to 510' cmt w/470 sxs, circ 23 sxs to surface. 12-1/4" hole ran 9-5/8" 40# J-55 to 4,030', cmt w/1200 sxs- circ 66 sxs. Ran 7" 26# P-110 to 9,500', w/450 sxs in 2 stages. TOC 3,400 Temp Survey. Ran 4-1/2" 1106# P-110 liner 9.135' to 1,750' w/275 sxs. Perf 11,556-11,576' w/6 SPF 120 holes. Acid 2,000 gal 7.5% acid. Completed Morrow gas.
- 5. AOR well count as shown in **Item VI (b):** 23 (2 shallow P&A, 2 undrilled locations, 2 deep P&A, 1 deep active, 16 shallow active).
- 6. P&A wells in AOR count: 4 (including target re-entry P&A 3/12/2007)
- 7. List of formation tops applicable to AOR: No logs released from this well. Tops from south offset B-33-T17S-R30E:
  - Queen 2512, San Andres 3400, 2nd Bone Springs sand 6870, Wolfcamp 8175, Canyon 10,005, Strawn 10,520, Atoka 10,695, Morrow 10,970, Mississippian 11,545
- 8. Producing or non-P&A wells in proposed disposal AOR: Wells that penetrates proposed disposal interval:

3001534525 Cimarex Energy Co. of Colorado, Full Tank 33 Federal #1, OCD Unit B, Sec. 33, T17S-R30E. 990' FNL & 1980' FEL Completed Morrow gas. TD 11,750'.

- 9. Is proposed SWD in a depleted zone/well? No.
- 10. Why is proposed interval non-productive?

Item VI(a): Construction of well in the AOR that penetrate into the proposed injection interval:

- 1. 3001535249 Cimarex Energy Co. of Colorado, Cagney 28 Federal Com #1, OCD Unit P, Sec. 28, T17S-R30E. 660' FSL & 810' FEL. Spud 3/12/2007. 13-3/8" 46# H-40 @476' w/380 sxs finished w/70 sxs 1" to surface. 9-5/8" 40# J-55 @4,010' w/970 sxs TOC Temp Survey 470', circulated w/104 sxs 1" to surface. Open hole to TD 11,756, bit size 8-3/4". 50 sxs 100' 11656-11756', 50 sxs 11232-323' tagged 11175'. 50 sxs 9514-9614', 100 sxs 7920-8100' no tag, 140 sxs 7920-8100' tagged @7898', 50 sxs 6412-6512', 90 sxs 5404-5564', 100 sxs 3912-4052', 80 sxs 3912-4052' tagged 4002', 80 sxs 348-568' tagged 335', 50 sxs 0-100'. P&A 4/22/2007. TD 11,756' No logs released on this well.
- 2. 3001534525 Cimarex Energy Co. of Colorado, Full Tank 33 Federal #1, OCD Unit B, Sec. 33, T17S-R30E. 990' FNL & 1980' FEL. Spud 4/28/2006. TD 11,750'. 17-1/2" hole to 510'. Ran 13-3/8" 48# H-40 to 510' cmt w/470 sxs, circ 23 sxs to surface. 12-1/4" hole ran 9-5/8" 40# J-55 to 4,030', cmt w/1200 sxs- circ 66 sxs. Ran 7" 26# P-110 to 9,500', w/450 sxs in 2 stages. TOC 3,400 Temp Survey. Ran 4-1/2" 1106# P-110 liner 9.135' to 1,750' w/275 sxs. Perf 11,556-11,576' w/6 SPF 120 holes. Acid 2,000 gal 7.5% acid. Completed Morrow gas. TD 11,750'.
- 3. 3001535379 Cimarex Energy Co. of Colorado, Full Tank 33 Federal #4, OCD Unit B, Sec. 33, T17S-R30E. 990' FNL & 1830' FEL. Spud 3/22/2007. 17-1/2" hole to 499'. Ran 13-3/8" 48# H-40 to 499' cmt w/451 sxs, circ 58 sxs to surface. 12-3/4" hole ran 9-5/8" 40# J-55 to 4,010', cmt w/1977 sxs 2 stages- circ 473 sxs. No testing or completion reported. 35 sxs cmt 8,487-8,384', 60 sxs cmt 8,241-8,061', 50 sxs cmt 5,375-5,225', 100 sxs cmt @4,081' tagged @3,746', 100 sxs cmt @632' tagged @297', 25 sxs cmt to surface. P&A 4/20/2007. TD 8500' does not penetrate the Wolfcamp or the top of proposed injection interval.