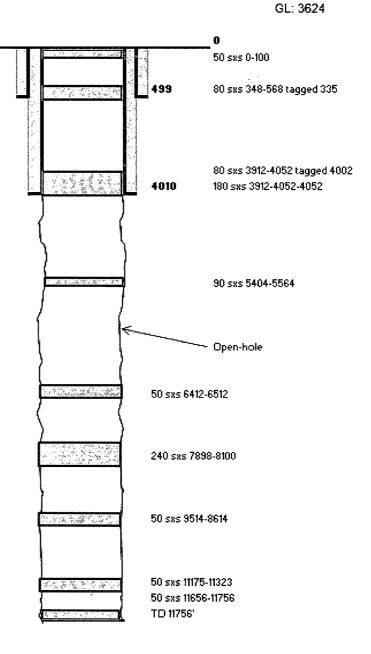

Item VI(a): Construction of well in the AOR that penetrate into the proposed injection interval:

- 1. 3001535249 Cimarex Energy Co. of Colorado, Cagney 28 Federal Com #1, OCD Unit P, Sec. 28, T17S-R30E. 660' FSL & 810' FEL. Spud 3/12/2007. 13-3/8" 46# H-40 @476' w/380 sxs finished w/70 sxs 1" to surface. 9-5/8" 40# J-55 @4,010' w/970 sxs TOC Temp Survey 470', circulated w/104 sxs 1" to surface. Open hole to TD 11,756, bit size 8-3/4". 50 sxs 100' 11656-11756', 50 sxs 11232-323' tagged 11175'. 50 sxs 9514-9614', 100 sxs 7920-8100' no tag, 140 sxs 7920-8100' tagged @7898', 50 sxs 6412-6512', 90 sxs 5404-5564', 100 sxs 3912-4052', 80 sxs 3912-4052' tagged 4002', 80 sxs 348-568' tagged 335', 50 sxs 0-100'. P&A 4/22/2007. TD 11,756' No logs released on this well.
- 2. 3001534525 Cimarex Energy Co. of Colorado, Full Tank 33 Federal #1, OCD Unit B, Sec. 33, T17S-R30E. 990' FNL & 1980' FEL. Spud 4/28/2006. TD 11,750'. 17-1/2" hole to 510'. Ran 13-3/8" 48# H-40 to 510' cmt w/470 sxs, circ 23 sxs to surface. 12-1/4" hole ran 9-5/8" 40# J-55 to 4,030', cmt w/1200 sxs- circ 66 sxs. Ran 7" 26# P-110 to 9,500', w/450 sxs in 2 stages. TOC 3,400 Temp Survey. Ran 4-1/2" 1106# P-110 liner 9.135' to 1,750' w/275 sxs. Perf 11,556-11,576' w/6 SPF 120 holes. Acid 2,000 gal 7.5% acid. Completed Morrow gas. TD 11,750'.
- 3. 3001535379 Cimarex Energy Co. of Colorado, Full Tank 33 Federal #4, OCD Unit B, Sec. 33, T17S-R30E. 990' FNL & 1830' FEL. Spud 3/22/2007. 17-1/2" hole to 499'. Ran 13-3/8" 48# H-40 to 499' cmt w/451 sxs, circ 58 sxs to surface. 12-3/4" hole ran 9-5/8" 40# J-55 to 4,010', cmt w/1977 sxs 2 stages- circ 473 sxs. No testing or completion reported. 35 sxs cmt 8,487-8,384', 60 sxs cmt 8,241-8,061', 50 sxs cmt 5,375-5,225', 100 sxs cmt @4,081' tagged @3,746', 100 sxs cmt @632' tagged @297', 25 sxs cmt to surface. P&A 4/20/2007. TD 8500' does not penetrate the Wolfcamp or the top of proposed injection interval.