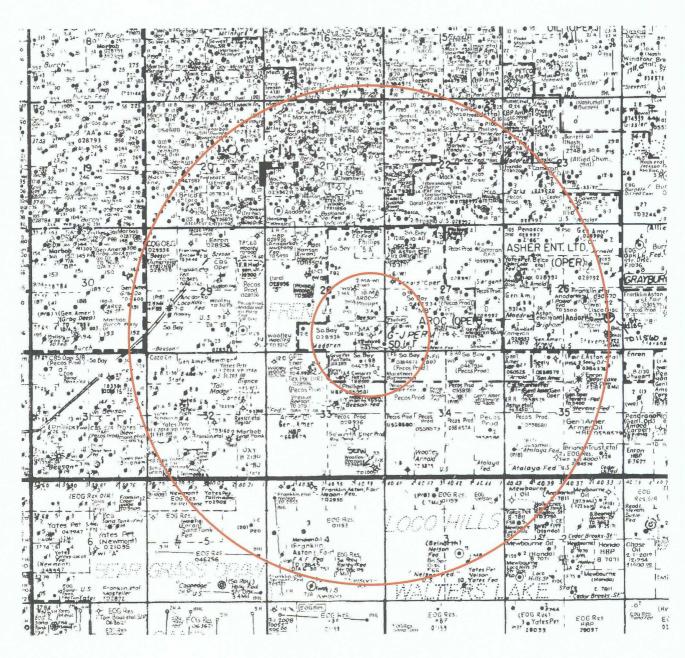

Item V:

Area of Review ½ Mile AOR and 2 Mile Radius

> Enlarged View of AOR Centered in Unit C Sec. 35, T17S-R29E Eddy Co., NM

Therest See 28,33
Therest See 27
Therest Say 2 See 27
Southern Bay

Item V(a):

**Item VI:** Data on wells in AOR that penetrate the proposed injection interval: