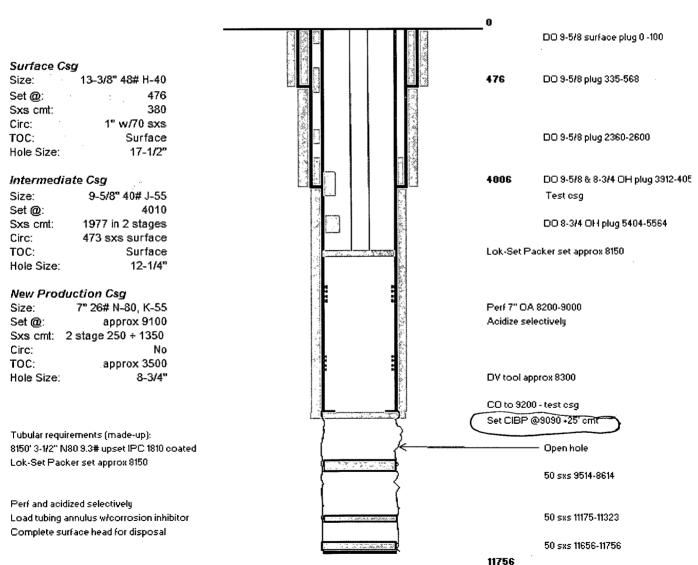

Side 1

INJECTION WELL DATA SHEET

30-05-35749

API 30-015-28960

OPERATOR: Mesquite SWD, Inc.

Cagney 28 Federal Com #1 WELL NAME & NUMBER:

660' FSL & 810' FEL WELL LOCATION:

UNIT LETTER FOOTAGE LOCATION

17S SECTION 28

TOWNSHIP

RANGE

30E

WELLBORE SCHEMATIC

WELL CONSTRUCTION DATA Surface Casing

17-1/2" Hole Size:

Casing Size: 11-3/4"

SX. 460

Cemented with:

See attached well diagram

or

 $\mathfrak{H}^{\mathfrak{z}}$ 

Top of Cement: Surface

Method Determined: Circulated

Intermediate Casing

12-1/4" Hole Size:

Casing Size: 9-5/8"

SX. 824

Cemented with:

or

Circ w/1"

Method Determined:

Top of Cement: Surf

 $\mathbb{H}^{3}$ 

Production Casing

8-3/4" Hole Size:

Casing Size: 7"

or SX. 1600 Cemented with:

Ħ

Method Determined: approx 3500' Top of Cement: \_

11756' Total Depth:

(Perforated or Open Hole; indicate which) Perforations 8200' - 9000' Injection Interval

# INJECTION WELL DATA SHEET

| Tui        | Tubing Size: 3-1/2" J-55 (or 2-7/8") Lining Material: IPC-1850 coated                                                                                                                                                                                                                                           |
|------------|-----------------------------------------------------------------------------------------------------------------------------------------------------------------------------------------------------------------------------------------------------------------------------------------------------------------|
| $T_{y}$    | Type of Packer: Lok-Set                                                                                                                                                                                                                                                                                         |
| Рас        | Packer Setting Depth: Approx 8150 ft                                                                                                                                                                                                                                                                            |
| Off        | Other Type of Tubing/Casing Seal (if applicable):                                                                                                                                                                                                                                                               |
|            |                                                                                                                                                                                                                                                                                                                 |
|            | <u>Additional Data</u>                                                                                                                                                                                                                                                                                          |
| 1:         | Is this a new well drilled for injection? Yes $X$ No                                                                                                                                                                                                                                                            |
|            | If no, for what purpose was the well originally drilled? Oil/gas                                                                                                                                                                                                                                                |
|            |                                                                                                                                                                                                                                                                                                                 |
| 5.         | Name of the Injection Formation: Wolfcamp                                                                                                                                                                                                                                                                       |
| $\ddot{s}$ | Name of Field or Pool (if applicable):                                                                                                                                                                                                                                                                          |
| 4.         | Has the well ever been perforated in any other zone(s)? List all such perforated intervals and give plugging detail, i.e. sacks of cement or plug(s) used. <u>Yes. Morrow perfs 11348'</u> to 11352'. CIBP 11135' CIBP 11135 +35 sxs cmt. Perfs 11205' to 11222'. Plugging details listed below in Item VI (a). |
| 5          | Give the name and depths of any oil or gas zones underlying or overlying the proposed injection zone in this area: Grayburg-Jackson 7-Rivers, Queen, Grayburg, San Andres and Loco Hills Glorieta-Yeso above 6000', Sand Tank and Cedar Lake Morrow below 10,600'                                               |