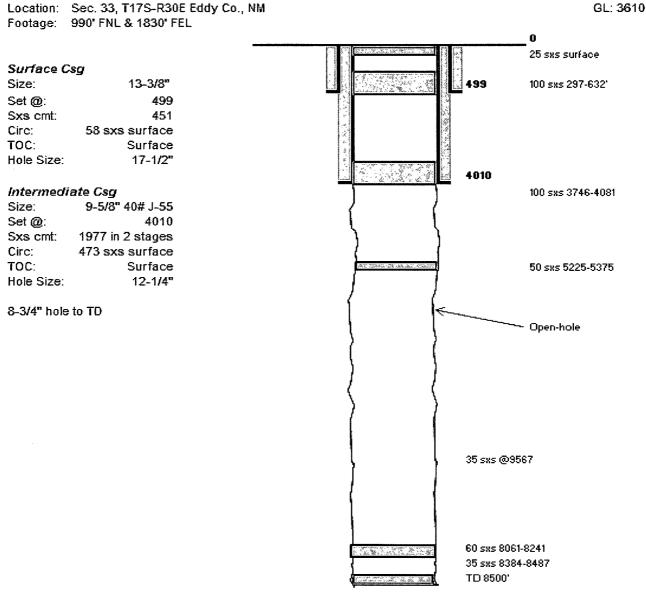

Item VI(a): Construction of well in the AOR that penetrate into the proposed injection interval:

- 1. 3001535249 Cimarex Energy Co. of Colorado, Cagney 28 Federal Com #1, OCD Unit P, Sec. 28, T17S-R30E. 660' FSL & 810' FEL. Spud 3/12/2007. 13-3/8" 46# H-40 @476' w/380 sxs finished w/70 sxs 1" to surface. 9-5/8" 40# J-55 @4,010' w/970 sxs TOC Temp Survey 470', circulated w/104 sxs 1" to surface. Open hole to TD 11,756, bit size 8-3/4". 50 sxs 100' 11656-11756', 50 sxs 11232-323' tagged 11175'. 50 sxs 9514-9614', 100 sxs 7920-8100' no tag, 140 sxs 7920-8100' tagged @7898', 50 sxs 6412-6512', 90 sxs 5404-5564', 100 sxs 3912-4052', 80 sxs 3912-4052' tagged 4002', 80 sxs 348-568' tagged 335', 50 sxs 0-100'. P&A 4/22/2007. TD 11,756' No logs released on this well.
- 2. 3001534525 Cimarex Energy Co. of Colorado, Full Tank 33 Federal #1, OCD Unit B, Sec. 33, T17S-R30E. 990' FNL & 1980' FEL. Spud 4/28/2006. TD 11,750'. 17-1/2" hole to 510'. Ran 13-3/8" 48# H-40 to 510' cmt w/470 sxs, circ 23 sxs to surface. 12-1/4" hole ran 9-5/8" 40# J-55 to 4,030', cmt w/1200 sxs- circ 66 sxs. Ran 7" 26# P-110 to 9,500', w/450 sxs in 2 stages. TOC 3,400 Temp Survey. Ran 4-1/2" 1106# P-110 liner 9.135' to 1,750' w/275 sxs. Perf 11,556-11,576' w/6 SPF 120 holes. Acid 2,000 gal 7.5% acid. Completed Morrow gas. TD 11,750'.
- 3. 3001535379 Cimarex Energy Co. of Colorado, Full Tank 33 Federal #4, OCD Unit B, Sec. 33, T17S-R30E. 990' FNL & 1830' FEL. Spud 3/22/2007. 17-1/2" hole to 499'. Ran 13-3/8" 48# H-40 to 499' cmt w/451 sxs, circ 58 sxs to surface. 12-3/4" hole ran 9-5/8" 40# J-55 to 4,010', cmt w/1977 sxs 2 stages- circ 473 sxs. No testing or completion reported. 35 sxs cmt 8,487-8,384', 60 sxs cmt 8,241-8,061', 50 sxs cmt 5,375-5,225', 100 sxs cmt @4,081' tagged @3,746', 100 sxs cmt @632' tagged @297', 25 sxs cmt to surface. P&A 4/20/2007. TD 8500' does not penetrate the Wolfcamp or the top of proposed injection interval.