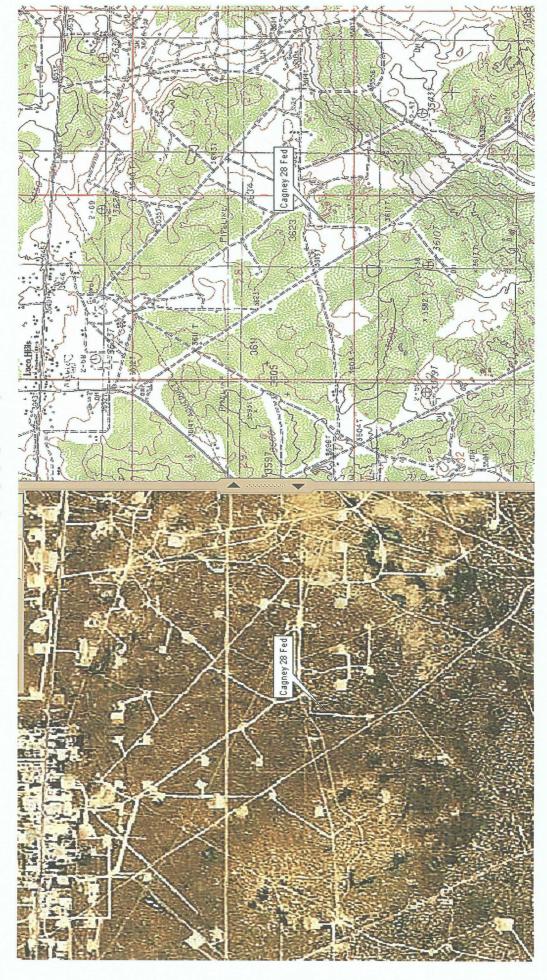

Item V:

Area of Review ½ Mile AOR and 2 Mile Radius

> Enlarged View of AOR Centered in Unit C Sec. 35, T17S-R29E Eddy Co., NM

Therest See 28,33
Therest See 27
Therest Say 2 See 27
Southern Bay

Item V(a):

**Item VI:** Data on wells in AOR that penetrate the proposed injection interval: