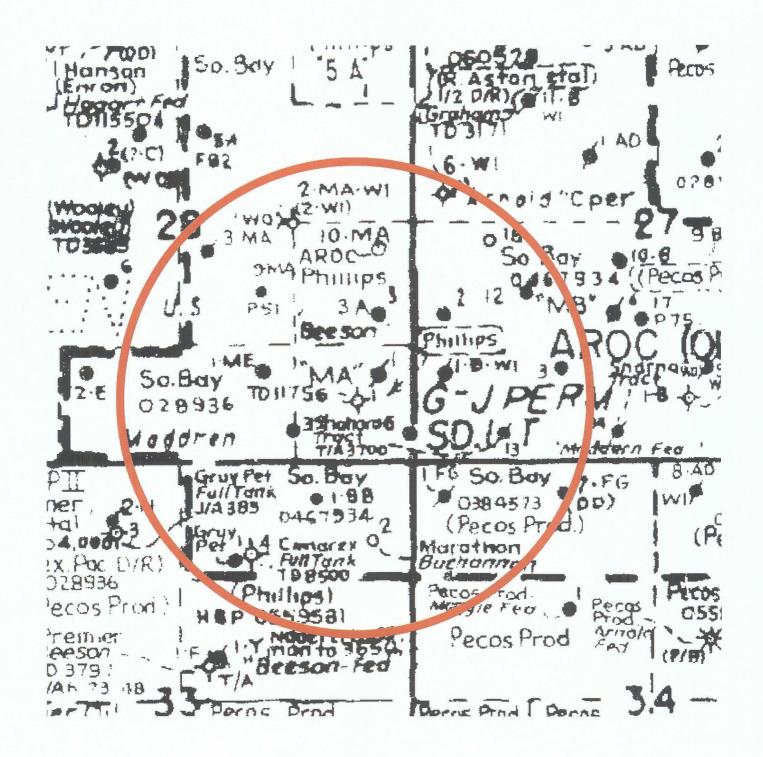

Item V:

Area of Review ½ Mile AOR and 2 Mile Radius

> Enlarged View of AOR Centered in Unit C Sec. 35, T17S-R29E Eddy Co., NM

Therest See 28,33
Therest See 27
Therest Say 2 See 27
Southern Bay

Item V(a):

**Item VI:** Data on wells in AOR that penetrate the proposed injection interval:

#### All Known Wells in AOR Penetrating Proposed Injection Interval

|   | API        | WELL NAME                | STATUS | UNIT | SEC T | WNS RANGE | NS    | EW     | OPERATOR                   | LAND    | SPUD DATE | PLUG DATE | ELEV-GL | TVD_DEPTH | Highest Perf |
|---|------------|--------------------------|--------|------|-------|-----------|-------|--------|----------------------------|---------|-----------|-----------|---------|-----------|--------------|
| 1 | 3001535249 | Cagney 28 Federal #1     | P&A    | Р    | 28 17 | 75 30E    | 660-N | 810-E  | Cimerax Energy Co. of Colo | Federal | 3/12/2007 | 4/22/2007 | 3624    | 11756     | None         |
| 2 | 3001534525 | Full Tank 33 Fed Com #4  | Active | В    | 33 17 | /S 30E    | 990-N | 1980-E | Cimerax Energy Co. of Colo | Federal | 4/28/2006 |           | 3611    | 11750     | 11556        |
| 3 | 3001535379 | Full Tank 33 Fed Com #2  | P&A    | В    | 33 17 | 7S 30E    | 990-N | 1880-E | Cimerax Energy Co. of Colo |         | 3/22/2007 | 4/20/2007 | 3610    | 8500      | None         |
|   | 3001535249 | Target conversion to SWD |        |      |       |           |       |        |                            |         |           |           |         |           |              |

Item VI(a): Construction of well in the AOR that penetrate into the proposed injection interval:

- 1. 3001535249 Cimarex Energy Co. of Colorado, Cagney 28 Federal Com #1, OCD Unit P, Sec. 28, T17S-R30E. 660' FSL & 810' FEL. Spud 3/12/2007. 13-3/8" 46# H-40 @476' w/380 sxs finished w/70 sxs 1" to surface. 9-5/8" 40# J-55 @4,010' w/970 sxs TOC Temp Survey 470', circulated w/104 sxs 1" to surface. Open hole to TD 11,756, bit size 8-3/4". 50 sxs 100' 11656-11756', 50 sxs 11232-323' tagged 11175'. 50 sxs 9514-9614', 100 sxs 7920-8100' no tag, 140 sxs 7920-8100' tagged @7898', 50 sxs 6412-6512', 90 sxs 5404-5564', 100 sxs 3912-4052', 80 sxs 3912-4052' tagged 4002', 80 sxs 348-568' tagged 335', 50 sxs 0-100'. P&A 4/22/2007. TD 11,756' No logs released on this well.
- 2. 3001534525 Cimarex Energy Co. of Colorado, Full Tank 33 Federal #1, OCD Unit B, Sec. 33, T17S-R30E. 990' FNL & 1980' FEL. Spud 4/28/2006. TD 11,750'. 17-1/2" hole to 510'. Ran 13-3/8" 48# H-40 to 510' cmt w/470 sxs, circ 23 sxs to surface. 12-1/4" hole ran 9-5/8" 40# J-55 to 4,030', cmt w/1200 sxs- circ 66 sxs. Ran 7" 26# P-110 to 9,500', w/450 sxs in 2 stages. TOC 3,400 Temp Survey. Ran 4-1/2" 1106# P-110 liner 9.135' to 1,750' w/275 sxs. Perf 11,556-11,576' w/6 SPF 120 holes. Acid 2,000 gal 7.5% acid. Completed Morrow gas. TD 11,750'.
- 3. 3001535379 Cimarex Energy Co. of Colorado, Full Tank 33 Federal #4, OCD Unit B, Sec. 33, T17S-R30E. 990' FNL & 1830' FEL. Spud 3/22/2007. 17-1/2" hole to 499'. Ran 13-3/8" 48# H-40 to 499' cmt w/451 sxs, circ 58 sxs to surface. 12-3/4" hole ran 9-5/8" 40# J-55 to 4,010', cmt w/1977 sxs 2 stages- circ 473 sxs. No testing or completion reported. 35 sxs cmt 8,487-8,384', 60 sxs cmt 8,241-8,061', 50 sxs cmt 5,375-5,225', 100 sxs cmt @4,081' tagged @3,746', 100 sxs cmt @632' tagged @297', 25 sxs cmt to surface. P&A 4/20/2007. TD 8500' does not penetrate the Wolfcamp or the top of proposed injection interval.