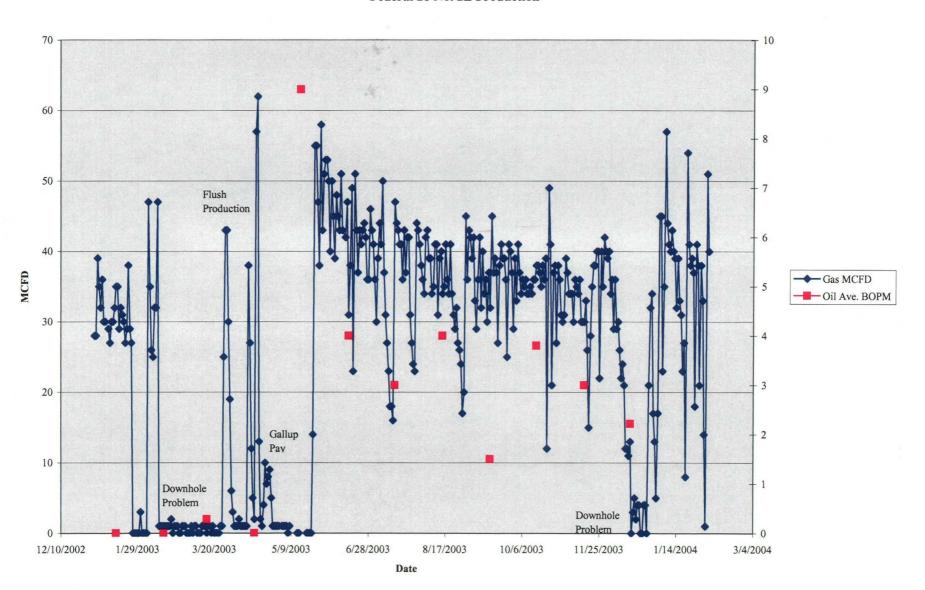

### III. Allocation Methodology

Exhibit 3 shows the Dakota production from the Federal 20 No. 1E while Exhibit 4 shows the production history of the Federal 28 No. 2E, an offset commingled White Wash Mancos-Gallup and Basin Dakota well (the upper zone was added in May 2003). The commingled production from the Federal 20 No. 1E should be similar to the offset well's production. The information on the C-107A application form is based on production from the Federal 28 No. 2E.