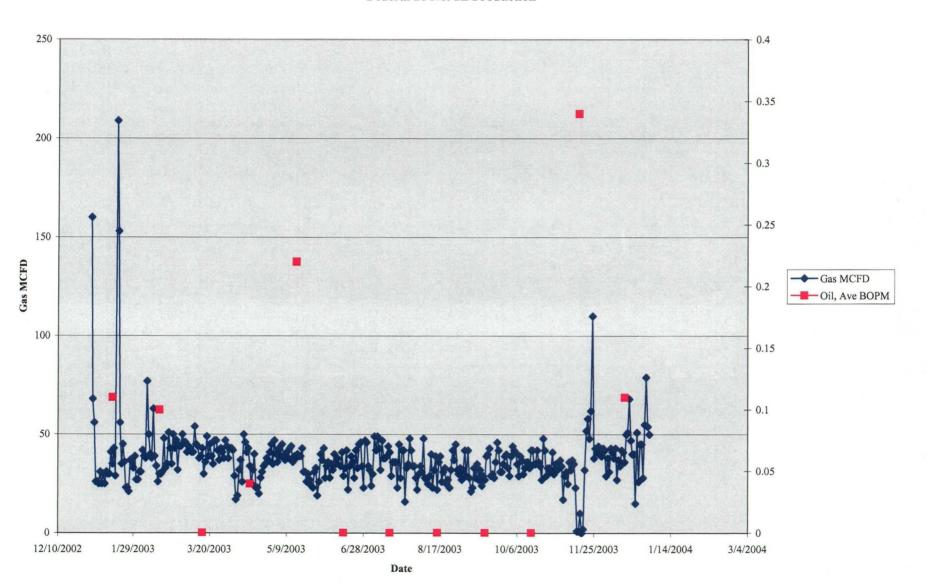

### III. Allocation Methodology

Exhibit 3 shows the Dakota production from the Federal 20 No. 1E while Exhibit 4 shows the production history of the Federal 28 No. 2E, an offset commingled White Wash Mancos-Gallup and Basin Dakota well (the upper zone was added in May 2003). The commingled production from the Federal 20 No. 1E should be similar to the offset well's production. The information on the C-107A application form is based on production from the Federal 28 No. 2E.