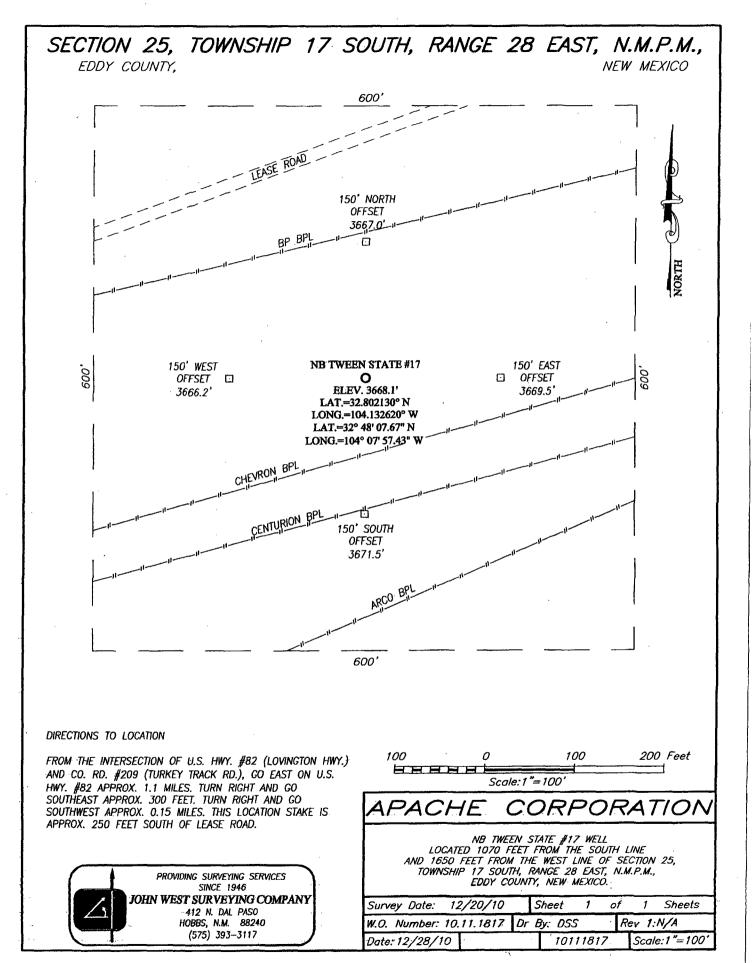

N-B-Tween-State-No:-17 API-No: (30-015-38407)

1070' FSL & 1650' FWL (Unit N)

Section 25, T-17 South, R-28 East, NMPM,

Eddy County, New Mexico

Dear Ms. Bailey:

Pursuant to Division Rule 19.15.15.13, Apache Corporation ("Apache") respectfully requests administrative approval of an unorthodox oil well location for its proposed N B Tween State No. 17. This well will be drilled as a development oil well in the Artesia Glorieta-Yeso Pool (96830).

The attached vicinity map shows that the proposed unorthodox well location is necessary in order to avoid an existing Chevron pipeline.

The affected offset acreage includes the NW/4 SW/4 and NE/4 SW/4 of Section 25, Township 17 South, Range 28 East. Both of these affected tracts are existing 40-acre spacing units in the Artesia Glorieta-Yeso Pool, and both are operated by Apache. Please note, however, that the working interest ownership between the SE/4 SW/4 and the two affected offset 40-acre tracts is not common. Consequently, Apache is providing notice

### WELL LOCATION AND ACREAGE DEDICATION PLAT

| API Number       |          |          | Pool Code Pool Name |         |                    |                  |               |                                        |        |
|------------------|----------|----------|---------------------|---------|--------------------|------------------|---------------|----------------------------------------|--------|
| 30-015-38407     |          |          | 96                  | 830     | Artesia Glorieta-Y |                  |               | eso Pool                               |        |
| Proper           | ty Code  |          | Property Name       |         |                    |                  |               | Well Number                            |        |
| 308              | 8723     | :        | N B Tween State     |         |                    |                  |               | 017                                    |        |
| OGRI             | D No.    |          | Operator Name       |         |                    | Elevation        |               |                                        |        |
| 87               | 73       |          | Apache Corporation  |         |                    |                  | 3668'         |                                        |        |
| Surface Location |          |          |                     |         |                    |                  |               |                                        |        |
| UL or lot no.    | Section  | Township | Range               | Lot Idn | Feet from the      | North/South line | Feet from the | East/West line                         | County |
| N                | 25       | 17 South | 28 East             |         | 1070'              | South            | 1650'         | West                                   | Eddy   |
|                  | <u> </u> | *        | Botton              | Hole La | ocation If Dif     | ferent From S    | urface        | ······································ |        |

Lot Idn North/South line Feet from the East/West line Range Feet from the

UL or lot no. Dedicated Acres Joint or Infill Consolidate Code Order No. 40

No Allowable will be assigned to this completion until all interests have been consolidated or a non-standard unit has been approved by the Division

|       |                        | <br><u> </u> |                                                                                                                                                                                                                                                                                                                                                                                                                                                                                                       |
|-------|------------------------|--------------|-------------------------------------------------------------------------------------------------------------------------------------------------------------------------------------------------------------------------------------------------------------------------------------------------------------------------------------------------------------------------------------------------------------------------------------------------------------------------------------------------------|
| ,     |                        |              | OPERATOR CERTIFICATION                                                                                                                                                                                                                                                                                                                                                                                                                                                                                |
|       |                        |              | I hereby certify that the information contained herein is true and complete to the best of my knowledge and belief, and that this organization either owns a working interest or unleased mineral interest in the land including the proposed bottomhole location or has a right to drill this well at this location pursuant to a contract with an owner of such a mineral or working interest, or to a voluntary pooling agreement or a compulsory pooling order heretofor entered by the Division. |
|       |                        |              | Signature Date                                                                                                                                                                                                                                                                                                                                                                                                                                                                                        |
|       |                        |              | Printed Name                                                                                                                                                                                                                                                                                                                                                                                                                                                                                          |
|       |                        |              | E-mail Address                                                                                                                                                                                                                                                                                                                                                                                                                                                                                        |
|       |                        |              | SURVEYOR CERTIFICATION                                                                                                                                                                                                                                                                                                                                                                                                                                                                                |
|       |                        |              | I hereby certify that the well location shown on this<br>plat was plotted from field notes of actual surveys<br>made by me or under my supervision, and that the<br>same is true and correct to the best of my belief.                                                                                                                                                                                                                                                                                |
|       |                        |              | Date of Survey                                                                                                                                                                                                                                                                                                                                                                                                                                                                                        |
| 1650' | N B Tween State 17     |              | Signature and Seal of Professional Surveyor:                                                                                                                                                                                                                                                                                                                                                                                                                                                          |
|       | N B Tween<br>State 2   |              |                                                                                                                                                                                                                                                                                                                                                                                                                                                                                                       |
|       | N B Tween 1070 State 7 |              | Certificate Number                                                                                                                                                                                                                                                                                                                                                                                                                                                                                    |