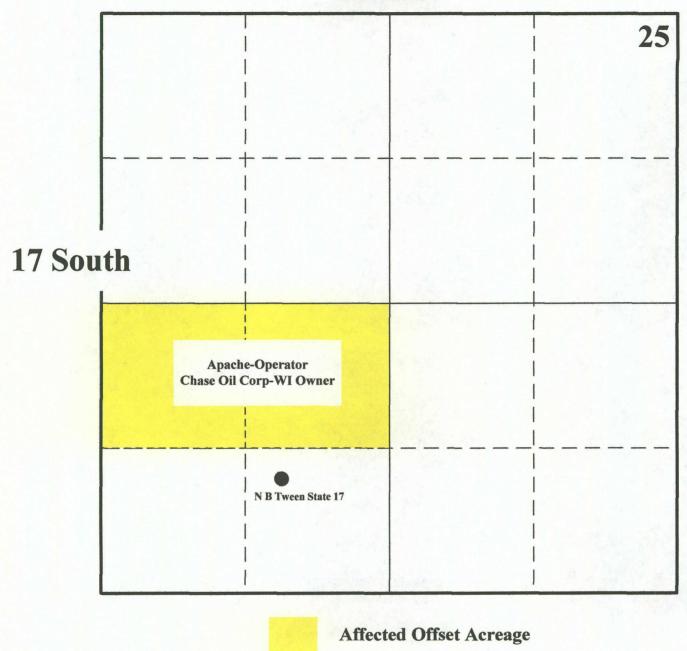

The attached vicinity map shows that the proposed unorthodox well location is necessary in order to avoid an existing Chevron pipeline.

The affected offset acreage includes the NW/4 SW/4 and NE/4 SW/4 of Section 25, Township 17 South, Range 28 East. Both of these affected tracts are existing 40-acre spacing units in the Artesia Glorieta-Yeso Pool, and both are operated by Apache. Please note, however, that the working interest ownership between the SE/4 SW/4 and the two affected offset 40-acre tracts is not common. Consequently, Apache is providing notice

of this application to Chase Oil Corporation, the only other working interest owner in the affected offset tracts.

Attached is a Form C-102, vicinity map, a map showing the affected offset acreage, and proof of notice.