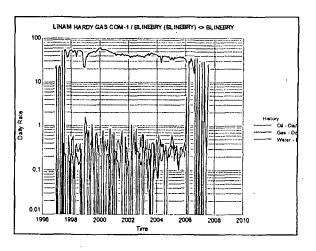

m Engi                                          | neerDATE             | 3/1/11          | _                            |
| TYPE OR PRINT NAME: Oscar (                                                                                                                                                                                                                                                                  | Galvis TE                                                                               | LEPHONE NO.                                                     | (_713 <u>_) 372 - (</u>                                 | 0095                 |                 |                              |

## **EUNICE AREA OFFSET WELLS**

Blinebry Reservoir 3/11

































































## **EUNICE AREA OFFSET WELLS**

Tubb Reservoir 3/11



































3















RECEIVED

Oscar Galvis
Petroleum Engineer
Oil Area AD Team

Permian Business Unit Chevron U.S.A. Inc. 15 Smith Road Midland, TX 79705 Tel 713-372-0095 Fax 713-372-1559 ogaq@chevron.com

March 3, 2011

State of New Mexico
Oil Conservation Division
1625 N. French Drive

1625 N. French Drive Hobbs, New Mexico 88240

Request DHC: W. T. McComack #31 (30-025-39972)

Attention: Oil and Gas Regulatory Department

Chevron U.S.A. Inc. respectfully requests administrative approval for an amendment to Downhole Commingle the Blinebry Oil & Gas (6660), and the Tubb Oil & Gas (60240), in the W. T. McComack #31, API number 30-025-39972. The well is located 2,080' FNL & 1,980' FEL, U