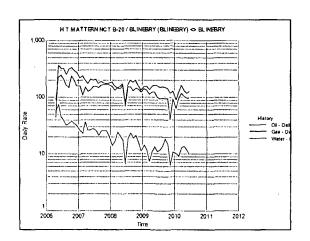

| Petroleum Engi                                          | neerDATE             | 3/1/11          | _                            |
| TYPE OR PRINT NAME: Oscar (                                                                                                                                                                                                                                                                  | Galvis TE                                                                               | LEPHONE NO.                                                     | (_713 <u>_) 372 - (</u>                                 | 0095                 |                 |                              |

## **EUNICE AREA OFFSET WELLS**

Blinebry Reservoir 3/11

































































## **EUNICE AREA OFFSET WELLS**

Tubb Reservoir 3/11



































3















RECEIVED

Oscar Galvis
Petroleum Engineer
Oil Area AD Team

Permian Business Unit Chevron U.S.A. Inc. 15 Smith Road Midland, TX 79705 Tel 713-372-0095 Fax 713-372-1559 ogaq@chevron.com

March 3, 2011

State of New Mexico
Oil Conservation Division
1625 N. French Drive

1625 N. French Drive Hobbs, New Mexico 88240

Request DHC: W. T. McComack #31 (30-025-39972)

Attention: Oil and Gas Regulatory Department

Chevron U.S.A. Inc. respectfully requests administrative approval for an amendment to Downhole Commingle the Blinebry Oil & Gas (6660), and the Tubb Oil & Gas (60240), in the W. T. McComack #31, API number 30-025-39972. The well is loca