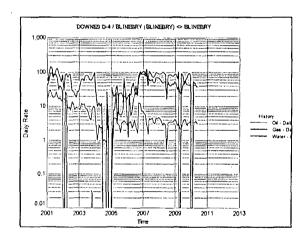

|        | Order Number | API Number       | Operator      |          | County                 |                        |
|--------|--------------|------------------|---------------|----------|------------------------|------------------------|
|        | 443          | 30-025-39912 Che | euron USA Inc |          | Lea                    |                        |
|        | Order Date   | Well Name        | Number        |          | Location               |                        |
|        | 3-8-11       | W.T. McCorm      | ack 31        | <u> </u> | 32 215<br>Sec T (+Dir) | 37 <u>E</u><br>R(+Dir) |
|        |              |                  | Oil %         | Gas      |                        | N UII)                 |
| Pool 1 | 10660        | Blinebry Dilt    | 6as   56      | 5        | 57                     |                        |
| Pool 2 | 10024D       | TUBB DIL + G     | as , 44       | 4        | /3                     |                        |
| Pool 3 |              |                  |               |          |                        |                        |
| Pool 4 |              |                  |               |          |                        |                        |
|        | Comments:    | sted in RBD      | MS 3-10-1     | l BH     |                        |                        |
|        | L            |                  |               |          |                        |                        |

| DOWNHOLE COMMINGLE CALCULATIONS:                                                                                                                                                                                                                                                                                                                                                                                                                                                                                                                                                                                                                                                                                                                                                                                                                                                                                                                                                                                                                                                                                                                                                                                                                                                                                                                                                                                                                                                                                                                                                                                                                                                                                                                                                                                                                                                                                                                                                                                                                                                                                                                                                                                                                                                                                                                                                                                                                                                                                                                                                                                                                                                                                                                                                                                                                                                                                                                                                                                                                                                                                                                                                                                                                                                                                                                                                                                                                                                                                                                                                                                                    | 2.4                                    | ) of 2000                               | _   |
|-------------------------------------------------------------------------------------------------------------------------------------------------------------------------------------------------------------------------------------------------------------------------------------------------------------------------------------------------------------------------------------------------------------------------------------------------------------------------------------------------------------------------------------------------------------------------------------------------------------------------------------------------------------------------------------------------------------------------------------------------------------------------------------------------------------------------------------------------------------------------------------------------------------------------------------------------------------------------------------------------------------------------------------------------------------------------------------------------------------------------------------------------------------------------------------------------------------------------------------------------------------------------------------------------------------------------------------------------------------------------------------------------------------------------------------------------------------------------------------------------------------------------------------------------------------------------------------------------------------------------------------------------------------------------------------------------------------------------------------------------------------------------------------------------------------------------------------------------------------------------------------------------------------------------------------------------------------------------------------------------------------------------------------------------------------------------------------------------------------------------------------------------------------------------------------------------------------------------------------------------------------------------------------------------------------------------------------------------------------------------------------------------------------------------------------------------------------------------------------------------------------------------------------------------------------------------------------------------------------------------------------------------------------------------------------------------------------------------------------------------------------------------------------------------------------------------------------------------------------------------------------------------------------------------------------------------------------------------------------------------------------------------------------------------------------------------------------------------------------------------------------------------------------------------------------------------------------------------------------------------------------------------------------------------------------------------------------------------------------------------------------------------------------------------------------------------------------------------------------------------------------------------------------------------------------------------------------------------------------------------------------|----------------------------------------|-----------------------------------------|-----|
| OPERATOR: Cheuron USAInc                                                                                                                                                                                                                                                                                                                                                                                                                                                                                                                                                                                                                                                                                                                                                                                                                                                                                                                                                                                                                                                                                                                                                                                                                                                                                                                                                                                                                                                                                                                                                                                                                                                                                                                                                                                                                                                                                                                                                                                                                                                                                                                                                                                                                                                                                                                                                                                                                                                                                                                                                                                                                                                                                                                                                                                                                                                                                                                                                                                                                                                                                                                                                                                                                                                                                                                                                                                                                                                                                                                                                                                                            | ~                                      | -025-3991.<br>+c - HOB-4                |     |
| PROPERTY NAME: W.T. McCorma                                                                                                                                                                                                                                                                                                                                                                                                                                                                                                                                                                                                                                                                                                                                                                                                                                                                                                                                                                                                                                                                                                                                                                                                                                                                                                                                                                                                                                                                                                                                                                                                                                                                                                                                                                                                                                                                                                                                                                                                                                                                                                                                                                                                                                                                                                                                                                                                                                                                                                                                                                                                                                                                                                                                                                                                                                                                                                                                                                                                                                                                                                                                                                                                                                                                                                                                                                                                                                                                                                                                                                                                         | 1,                                     | , , , , , , , , , , , , , , , , , , , , |     |
| WNULSTR#31 32-215-37E 20                                                                                                                                                                                                                                                                                                                                                                                                                                                                                                                                                                                                                                                                                                                                                                                                                                                                                                                                                                                                                                                                                                                                                                                                                                                                                                                                                                                                                                                                                                                                                                                                                                                                                                                                                                                                                                                                                                                                                                                                                                                                                                                                                                                                                                                                                                                                                                                                                                                                                                                                                                                                                                                                                                                                                                                                                                                                                                                                                                                                                                                                                                                                                                                                                                                                                                                                                                                                                                                                                                                                                                                                            | BOFNL + 1                              | 19.8.0. FEL                             |     |
| SECTION I: POOL NO. 1 Blinebry Dil & Gas                                                                                                                                                                                                                                                                                                                                                                                                                                                                                                                                                                                                                                                                                                                                                                                                                                                                                                                                                                                                                                                                                                                                                                                                                                                                                                                                                                                                                                                                                                                                                                                                                                                                                                                                                                                                                                                                                                                                                                                                                                                                                                                                                                                                                                                                                                                                                                                                                                                                                                                                                                                                                                                                                                                                                                                                                                                                                                                                                                                                                                                                                                                                                                                                                                                                                                                                                                                                                                                                                                                                                                                            |                                        | LE AMOUNT<br>4000 MCF                   |     |
| POOL NO. 2 Tubb Oil & Gas                                                                                                                                                                                                                                                                                                                                                                                                                                                                                                                                                                                                                                                                                                                                                                                                                                                                                                                                                                                                                                                                                                                                                                                                                                                                                                                                                                                                                                                                                                                                                                                                                                                                                                                                                                                                                                                                                                                                                                                                                                                                                                                                                                                                                                                                                                                                                                                                                                                                                                                                                                                                                                                                                                                                                                                                                                                                                                                                                                                                                                                                                                                                                                                                                                                                                                                                                                                                                                                                                                                                                                                                           | <u>142</u>                             | 2000MCF                                 |     |
| POOL NO. 3                                                                                                                                                                                                                                                                                                                                                                                                                                                                                                                                                                                                                                                                                                                                                                                                                                                                                                                                                                                                                                                                                                                                                                                                                                                                                                                                                                                                                                                                                                                                                                                                                                                                                                                                                                                                                                                                                                                                                                                                                                                                                                                                                                                                                                                                                                                                                                                                                                                                                                                                                                                                                                                                                                                                                                                                                                                                                                                                                                                                                                                                                                                                                                                                                                                                                                                                                                                                                                                                                                                                                                                                                          | ************************************** | MCF                                     |     |
| POOL NO. 4POOL TO                                                                                                                                                                                                                                                                                                                                                                                                                                                                                                                                                                                                                                                                                                                                                                                                                                                                                                                                                                                                                                                                                                                                                                                                                                                                                                                                                                                                                                                                                                                                                                                                                                                                                                                                                                                                                                                                                                                                                                                                                                                                                                                                                                                                                                                                                                                                                                                                                                                                                                                                                                                                                                                                                                                                                                                                                                                                                                                                                                                                                                                                                                                                                                                                                                                                                                                                                                                                                                                                                                                                                                                                                   | TALS 249                               | MCF                                     | ,   |
| SECTION II: POOL NO. 1 Blineby Dil + Gas                                                                                                                                                                                                                                                                                                                                                                                                                                                                                                                                                                                                                                                                                                                                                                                                                                                                                                                                                                                                                                                                                                                                                                                                                                                                                                                                                                                                                                                                                                                                                                                                                                                                                                                                                                                                                                                                                                                                                                                                                                                                                                                                                                                                                                                                                                                                                                                                                                                                                                                                                                                                                                                                                                                                                                                                                                                                                                                                                                                                                                                                                                                                                                                                                                                                                                                                                                                                                                                                                                                                                                                            | <u>0:1</u><br>56%                      | Gas                                     | 57% |
| POOL NO. 2 Tubb Oil + Gas                                                                                                                                                                                                                                                                                                                                                                                                                                                                                                                                                                                                                                                                                                                                                                                                                                                                                                                                                                                                                                                                                                                                                                                                                                                                                                                                                                                                                                                                                                                                                                                                                                                                                                                                                                                                                                                                                                                                                                                                                                                                                                                                                                                                                                                                                                                                                                                                                                                                                                                                                                                                                                                                                                                                                                                                                                                                                                                                                                                                                                                                                                                                                                                                                                                                                                                                                                                                                                                                                                                                                                                                           | 44%X 2                                 | 49 = 109.56                             | 43% |
| POOL NO. 3                                                                                                                                                                                                                                                                                                                                                                                                                                                                                                                                                                                                                                                                                                                                                                                                                                                                                                                                                                                                                                                                                                                                                                                                                                                                                                                                                                                                                                                                                                                                                                                                                                                                                                                                                                                                                                                                                                                                                                                                                                                                                                                                                                                                                                                                                                                                                                                                                                                                                                                                                                                                                                                                                                                                                                                                                                                                                                                                                                                                                                                                                                                                                                                                                                                                                                                                                                                                                                                                                                                                                                                                                          | 4                                      | 107                                     |     |
| POOL NO. 4                                                                                                                                                                                                                                                                                                                                                                                                                                                                                                                                                                                                                                                                                                                                                                                                                                                                                                                                                                                                                                                                                                                                                                                                                                                                                                                                                                                                                                                                                                                                                                                                                                                                                                                                                                                                                                                                                                                                                                                                                                                                                                                                                                                                                                                                                                                                                                                                                                                                                                                                                                                                                                                                                                                                                                                                                                                                                                                                                                                                                                                                                                                                                                                                                                                                                                                                                                                                                                                                                                                                                                                                                          |                                        |                                         |     |
| OIL<br>SECTION III:                                                                                                                                                                                                                                                                                                                                                                                                                                                                                                                                                                                                                                                                                                                                                                                                                                                                                                                                                                                                                                                                                                                                                                                                                                                                                                                                                                                                                                                                                                                                                                                                                                                                                                                                                                                                                                                                                                                                                                                                                                                                                                                                                                                                                                                                                                                                                                                                                                                                                                                                                                                                                                                                                                                                                                                                                                                                                                                                                                                                                                                                                                                                                                                                                                                                                                                                                                                                                                                                                                                                                                                                                 | <u>GAS</u>                             |                                         | ,   |
| 44% - 142 = 322.73 L                                                                                                                                                                                                                                                                                                                                                                                                                                                                                                                                                                                                                                                                                                                                                                                                                                                                                                                                                                                                                                                                                                                                                                                                                                                                                                                                                                                                                                                                                                                                                                                                                                                                                                                                                                                                                                                                                                                                                                                                                                                                                                                                                                                                                                                                                                                                                                                                                                                                                                                                                                                                                                                                                                                                                                                                                                                                                                                                                                                                                                                                                                                                                                                                                                                                                                                                                                                                                                                                                                                                                                                                                | 3237                                   | <u> </u>                                |     |
| SECTION IV: $56 \times 323 = 180.82 $ $\angle 18$ $\angle 19$ $\angle $ | 3/7                                    |                                         |     |
|                                                                                                                                                                                                                                                                                                                                                                                                                                                                                                                                                                                                                                                                                                                                                                                                                                                                                                                                                                                                                                                                                                                                                                                                                                                                                                                                                                                                                                                                                                                                                                                                                                                                                                                                                                                                                                                                                                                                                                                                                                                                                                                                                                                                                                                                                                                                                                                                                                                                                                                                                                                                                                                                                                                                                                                                                                                                                                                                                                                                                                                                                                                                                                                                                                                                                                                                                                                                                                                                                                                                                                                                                                     |                                        |                                         |     |