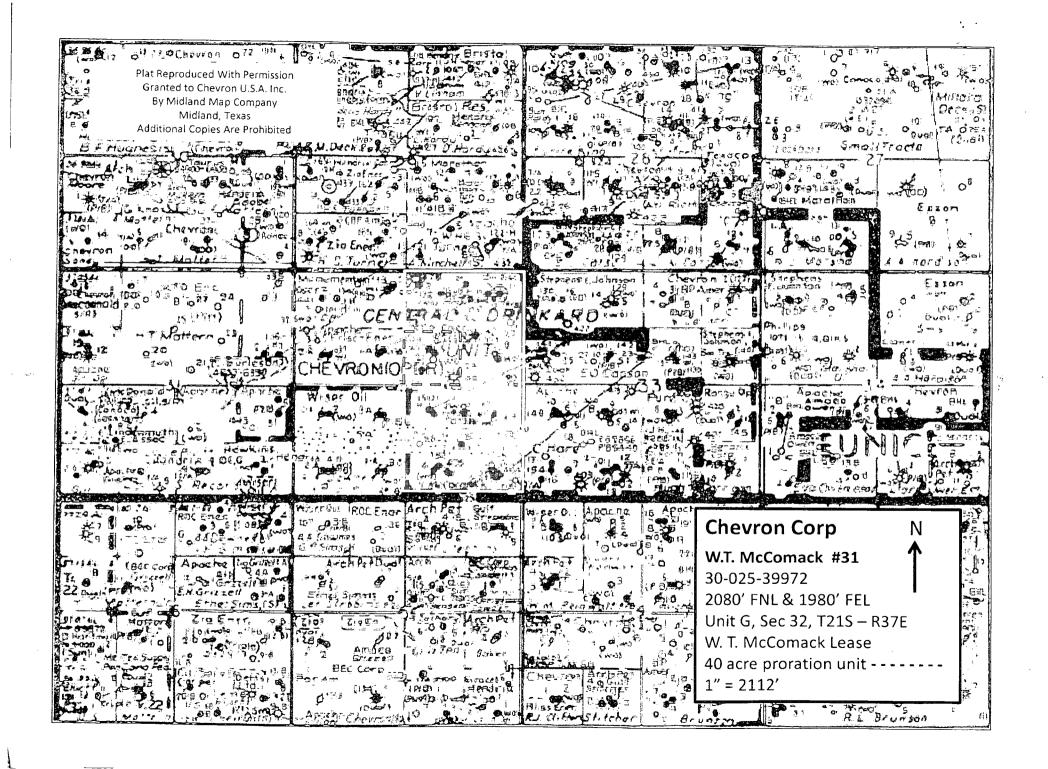

|        | Order Number | API Number       | Operator      |          | County                 |                        |
|--------|--------------|------------------|---------------|----------|------------------------|------------------------|
|        | 443          | 30-025-39912 Che | euron USA Inc |          | Lea                    |                        |
|        | Order Date   | Well Name        | Number        |          | Location               |                        |
|        | 3-8-11       | W.T. McCorm      | ack 31        | <u> </u> | 32 215<br>Sec T (+Dir) | 37 <u>E</u><br>R(+Dir) |
|        |              |                  | Oil %         | Gas      |                        | N UII)                 |
| Pool 1 | 10660        | Blinebry Dilt    | 6as   56      | 5        | 57                     |                        |
| Pool 2 | 10024D       | TUBB DIL + G     | as , 44       | 4        | /3                     |                        |
| Pool 3 |              |                  |               |          |                        |                        |
| Pool 4 |              |                  |               |          |                        |                        |
|        | Comments:    | sted in RBD      | MS 3-10-1     | l BH     |                        |                        |
|        | L            |                  |               |          |                        |                        |