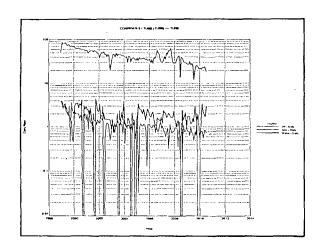

|
| TYPE OR PRINT NAME: Oscar (                                                                                                                                                                                                                                                                  | Galvis TE                                                                               | LEPHONE NO.                                                     | (_713 <u>_) 372 - (</u>                                 | 0095                 |                 |                              |

## **EUNICE AREA OFFSET WELLS**

Blinebry Reservoir 3/11

































































## **EUNICE AREA OFFSET WELLS**

Tubb Reservoir 3/11



































3















RECEIVED

Oscar Galvis
Petroleum Engineer
Oil Area AD Team

Permian Business Unit Chevron U.S.A. Inc. 15 Smith Road Midland, TX 79705 Tel 713-372-0095 Fax 713-372-1559 ogaq@chevron.com

March 3, 2011

State of New Mexico
Oil Conservation Division
1625 N. French Drive

1625 N. French Drive Hobbs, New Mexico 88240

Request DHC: W. T. McComack #31 (30-025-39972)

Attention: Oil and Gas Regulatory Department

Chevron U.S.A. Inc. respectfully requests administrative approval for an amendment to Downhole Commingle the Blinebry Oil & Gas (6660), and the Tubb Oil & Gas (60240), in the W. T. McComack #31, API number 30-025-39972. The well is located 2,080' FNL & 1,980' FEL, Unit G, Section 32, Township 21 South, and Range 37 East in Lea County, New Mexico.

The W. T