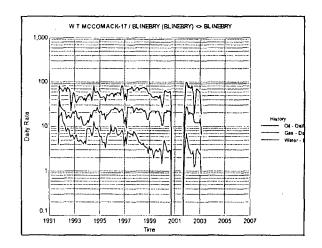

| Petroleum Engi                                          | neerDATE             | 3/1/11          | _                            |
| TYPE OR PRINT NAME: Oscar (                                                                                                                                                                                                                                                                  | Galvis TE                                                                               | LEPHONE NO.                                                     | (_713 <u>_) 372 - (</u>                                 | 0095                 |                 |                              |

## **EUNICE AREA OFFSET WELLS**

Blinebry Reservoir 3/11

































































## **EUNICE AREA OFFSET WELLS**

Tubb Reservoir 3/11



































3















RECEIVED

Oscar Galvis
Petroleum Engineer
Oil Area AD Team

Permian Business Unit Chevron U.S.A. Inc. 15 Smith Road Midland, TX 79705 Tel 713-372-0095 Fax 713-372-1559 ogaq@chevron.com

March 3, 2011

State of New Mexico
Oil Conservation Division
1625 N. French Drive

1625 N. French Drive Hobbs, New Mexico 88240

Request DHC: W. T. McComack #31 (30-025-39972)

Attention: Oil and Gas Regulatory Department

Chevron U.S.A. Inc. respectfully requests administrative approval for an amendment to Downhole Commingle the Blinebry Oil & Gas (6660), and the Tubb Oil & Gas (60240), in the W. T. McComack #31, API number 30-025-39972. The well is located 2,080' F