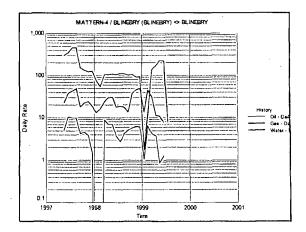

| Petroleum Engi                                          | neerDATE             | 3/1/11          | _                            |
| TYPE OR PRINT NAME: Oscar (                                                                                                                                                                                                                                                                  | Galvis TE                                                                               | LEPHONE NO.                                                     | (_713 <u>_) 372 - (</u>                                 | 0095                 |                 |                              |

## **EUNICE AREA OFFSET WELLS**

Blinebry Reservoir 3/11

































































## **EUNICE AREA OFFSET WELLS**

Tubb Reservoir 3/11



































3















RECEIVED

Oscar Galvis
Petroleum Engineer
Oil Area AD Team

Permian Business Unit Chevron U.S.A. Inc. 15 Smith Road Midland, TX 79705 Tel 713-372-0095 Fax 713-372-1559 ogaq@chevron.com

March 3, 2011

State of New Mexico
Oil Conservation Division
1625 N. French Drive

1625 N. French Drive Hobbs, New Mexico 88240

Request DHC: W. T. McComack #31 (30-025-39972)

Attention: Oil and Gas Regulatory Department

Chevron U.S.A. Inc. respectfully requests administrative approval for an amendment to Downhole Commingle the Blinebry Oil & Gas (6660), and the Tubb Oil & Gas (60240), in the W. T. McComack #31, API number 30-025-39972. The well is lo