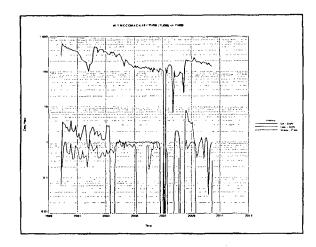

_                            |
| TYPE OR PRINT NAME: Oscar (                                                                                                                                                                                                                                                                  | Galvis TE                                                                               | LEPHONE NO.                                                     | (_713 <u>_) 372 - (</u>                                 | 0095                 |                 |                              |

## **EUNICE AREA OFFSET WELLS**

Blinebry Reservoir 3/11

































































## **EUNICE AREA OFFSET WELLS**

Tubb Reservoir 3/11



































3















RECEIVED

Oscar Galvis
Petroleum Engineer
Oil Area AD Team

Permian Business Unit Chevron U.S.A. Inc. 15 Smith Road Midland, TX 79705 Tel 713-372-0095 Fax 713-372-1559 ogaq@chevron.com

March 3, 2011

State of New Mexico
Oil Conservation Division
1625 N. French Drive

1625 N. French Drive Hobbs, New Mexico 88240

Request DHC: W. T. McComack #31 (30-025-39972)

Attention: Oil and Gas Regulatory Department

Chevron U.S.A. Inc. respectfully requests administrative approval for an amendment to Downhole Commingle the Blinebry Oil & Gas (6660), and the Tubb Oil & Gas (60240), in the W. T. McComack #31, API number 30-025-39972. The well is located 2,080' FNL & 1,980' FEL, Unit G, Section 32, Township 21 South, and Range 37 East in Lea County, New Mexico.

The W.