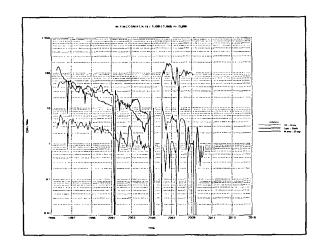

| _                            |
| TYPE OR PRINT NAME: Oscar (                                                                                                                                                                                                                                                                  | Galvis TE                                                                               | LEPHONE NO.                                                     | (_713 <u>_) 372 - (</u>                                 | 0095                 |                 |                              |

## **EUNICE AREA OFFSET WELLS**

Blinebry Reservoir 3/11

































































## **EUNICE AREA OFFSET WELLS**

Tubb Reservoir 3/11



































3















RECEIVED

Oscar Galvis
Petroleum Engineer
Oil Area AD Team

Permian Business Unit Chevron U.S.A. Inc. 15 Smith Road Midland, TX 79705 Tel 713-372-0095 Fax 713-372-1559 ogaq@chevron.com

March 3, 2011

State of New Mexico
Oil Conservation Division
1625 N. French Drive

1625 N. French Drive Hobbs, New Mexico 88240

Request DHC: W. T. McComack #31 (30-025-39972)

Attention: Oil and Gas Regulatory Department

Chevron U.S.A. Inc. respectfully requests administrative approval for an amendment to Downhole Commingle the Blinebry Oil & Gas (6660), and the Tubb Oil & Gas (60240), in the W. T. McComack #31, API number 30-025-39972. The well is located 2,080' FNL & 1,980' FEL, Unit G, Section 32, Township 21 South, and Range 37 East in Lea County, New Mexico.

The