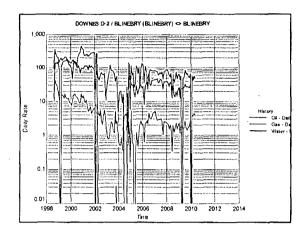

| neerDATE             | 3/1/11          | _                            |
| TYPE OR PRINT NAME: Oscar (                                                                                                                                                                                                                                                                  | Galvis TE                                                                               | LEPHONE NO.                                                     | (_713 <u>_) 372 - (</u>                                 | 0095                 |                 |                              |

## **EUNICE AREA OFFSET WELLS**

Blinebry Reservoir 3/11

































































## **EUNICE AREA OFFSET WELLS**

Tubb Reservoir 3/11



































3















RECEIVED

Oscar Galvis
Petroleum Engineer
Oil Area AD Team

Permian Business Unit Chevron U.S.A. Inc. 15 Smith Road Midland, TX 79705 Tel 713-372-0095 Fax 713-372-1559 ogaq@chevron.com

March 3, 2011

State of New Mexico
Oil Conservation Division
1625 N. French Drive

1625 N. French Drive Hobbs, New Mexico 88240

Request DHC: W. T. McComack #31 (30-025-39972)

Attention: Oil and Gas Regulatory Department

Chevron U.S.A. Inc. respectfully requests administrative approval for an amendment to Downhole Commingle the Blinebry Oil & Gas (6660), and the Tubb Oil & Gas (60240), in the W. T. McComack #31, API number 30-025-39972. The well is located 2,080' FNL & 1,980' FEL, Unit G, Section