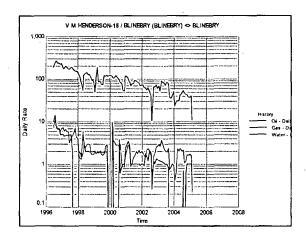

| Petroleum Engi                                          | neerDATE             | 3/1/11          | _                            |
| TYPE OR PRINT NAME: Oscar (                                                                                                                                                                                                                                                                  | Galvis TE                                                                               | LEPHONE NO.                                                     | (_713 <u>_) 372 - (</u>                                 | 0095                 |                 |                              |

## **EUNICE AREA OFFSET WELLS**

Blinebry Reservoir 3/11

































































## **EUNICE AREA OFFSET WELLS**

Tubb Reservoir 3/11



































3















RECEIVED

Oscar Galvis
Petroleum Engineer
Oil Area AD Team

Permian Business Unit Chevron U.S.A. Inc. 15 Smith Road Midland, TX 79705 Tel 713-372-0095 Fax 713-372-1559 ogaq@chevron.com

March 3, 2011

State of New Mexico
Oil Conservation Division
1625 N. French Drive

1625 N. French Drive Hobbs, New Mexico 88240

Request DHC: W. T. McComack #31 (30-025-39972)

Attention: Oil and Gas Regulatory Department

Chevron U.S.A. Inc. respectfully requests administrative approval for an amendment to Downhole Commingle the Blinebry Oil & Gas (6660), and the Tubb Oil & Gas (60240), in the W. T. McComack #31, API number 30-025-39972. The well is locate