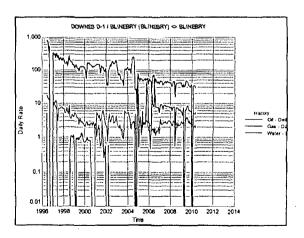

| neerDATE             | 3/1/11          | _                            |
| TYPE OR PRINT NAME: Oscar (                                                                                                                                                                                                                                                                  | Galvis TE                                                                               | LEPHONE NO.                                                     | (_713 <u>_) 372 - (</u>                                 | 0095                 |                 |                              |

## **EUNICE AREA OFFSET WELLS**

Blinebry Reservoir 3/11

































































## **EUNICE AREA OFFSET WELLS**

Tubb Reservoir 3/11



































3















RECEIVED

Oscar Galvis
Petroleum Engineer
Oil Area AD Team

Permian Business Unit Chevron U.S.A. Inc. 15 Smith Road Midland, TX 79705 Tel 713-372-0095 Fax 713-372-1559 ogaq@chevron.com

March 3, 2011

State of New Mexico
Oil Conservation Division
1625 N. French Drive

1625 N. French Drive Hobbs, New Mexico 88240

Request DHC: W. T. McComack #31 (30-025-39972)

Attention: Oil and Gas Regulatory Department

Chevron U.S.A. Inc. respectfully requests administrative approval for an amendment to Downhole Commingle the Blinebry Oil & Gas (6660), and the Tubb Oil & Gas (60240), in the W. T. McComack #31, API number 30-025-39972. The well is located 2,080' FNL & 1,980' FEL, Unit G, Secti