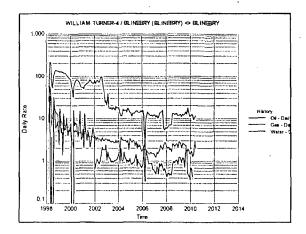

| Petroleum Engi                                          | neerDATE             | 3/1/11          | _                            |
| TYPE OR PRINT NAME: Oscar (                                                                                                                                                                                                                                                                  | Galvis TE                                                                               | LEPHONE NO.                                                     | (_713 <u>_) 372 - (</u>                                 | 0095                 |                 |                              |

## **EUNICE AREA OFFSET WELLS**

Blinebry Reservoir 3/11

































































## **EUNICE AREA OFFSET WELLS**

Tubb Reservoir 3/11



































3















RECEIVED

Oscar Galvis
Petroleum Engineer
Oil Area AD Team

Permian Business Unit Chevron U.S.A. Inc. 15 Smith Road Midland, TX 79705 Tel 713-372-0095 Fax 713-372-1559 ogaq@chevron.com

March 3, 2011

State of New Mexico
Oil Conservation Division
1625 N. French Drive

1625 N. French Drive Hobbs, New Mexico 88240

Request DHC: W. T. McComack #31 (30-025-39972)

Attention: Oil and Gas Regulatory Department

Chevron U.S.A. Inc. respectfully requests administrative approval for an amendment to Downhole Commingle the Blinebry Oil & Gas (6660), and the Tubb Oil & Gas (60240), in the W. T. McComack #31, API number 30-025-39972. The well is