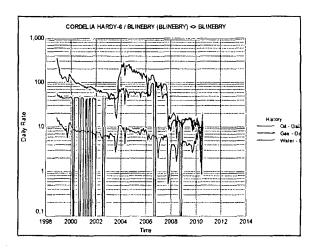

|        | Order Number | API Number       | Operator      |          | County                 |                        |
|--------|--------------|------------------|---------------|----------|------------------------|------------------------|
|        | 443          | 30-025-39912 Che | euron USA Inc |          | Lea                    |                        |
|        | Order Date   | Well Name        | Number        |          | Location               |                        |
|        | 3-8-11       | W.T. McCorm      | ack 31        | <u> </u> | 32 215<br>Sec T (+Dir) | 37 <u>E</u><br>R(+Dir) |
|        |              |                  | Oil %         | Gas      |                        | N UII)                 |
| Pool 1 | 10660        | Blinebry Dilt    | 6as   56      | 5        | 57                     |                        |
| Pool 2 | 10024D       | TUBB DIL + G     | as , 44       | 4        | /3                     |                        |
| Pool 3 |              |                  |               |          |                        |                        |
| Pool 4 |              |                  |               |          |                        |                        |
|        | Comments:    | sted in RBD      | MS 3-10-1     | l BH     |                        |                        |
|        | L            |                  |               |          |                        |                        |

| DOWNHOLE COMMINGLE CALCULATIONS:                                                                                                                                                                                                                                                                                                                                                                                                                                                                                                                                                                                                                                                                                                                                                                                                                                                                                                                                                                                                                                                                                                                                                                                                                                                                                                                                                                                                                                                                                                                                                                                                                                                                                                                                                                                                                                                                                                                                                                                                                                                                                                                                                                                                                                                                                                                                                                                                                                                                                                                                                                                                                                                                                                                                                                                                                                                                                                                                                                                                                                                                                                                                                                                                                                                                                                                                                                                                                                                                                                                                                                                                    | 2.4                                    | ) of 2000                               | _   |
|-------------------------------------------------------------------------------------------------------------------------------------------------------------------------------------------------------------------------------------------------------------------------------------------------------------------------------------------------------------------------------------------------------------------------------------------------------------------------------------------------------------------------------------------------------------------------------------------------------------------------------------------------------------------------------------------------------------------------------------------------------------------------------------------------------------------------------------------------------------------------------------------------------------------------------------------------------------------------------------------------------------------------------------------------------------------------------------------------------------------------------------------------------------------------------------------------------------------------------------------------------------------------------------------------------------------------------------------------------------------------------------------------------------------------------------------------------------------------------------------------------------------------------------------------------------------------------------------------------------------------------------------------------------------------------------------------------------------------------------------------------------------------------------------------------------------------------------------------------------------------------------------------------------------------------------------------------------------------------------------------------------------------------------------------------------------------------------------------------------------------------------------------------------------------------------------------------------------------------------------------------------------------------------------------------------------------------------------------------------------------------------------------------------------------------------------------------------------------------------------------------------------------------------------------------------------------------------------------------------------------------------------------------------------------------------------------------------------------------------------------------------------------------------------------------------------------------------------------------------------------------------------------------------------------------------------------------------------------------------------------------------------------------------------------------------------------------------------------------------------------------------------------------------------------------------------------------------------------------------------------------------------------------------------------------------------------------------------------------------------------------------------------------------------------------------------------------------------------------------------------------------------------------------------------------------------------------------------------------------------------------------|----------------------------------------|-----------------------------------------|-----|
| OPERATOR: Cheuron USAInc                                                                                                                                                                                                                                                                                                                                                                                                                                                                                                                                                                                                                                                                                                                                                                                                                                                                                                                                                                                                                                                                                                                                                                                                                                                                                                                                                                                                                                                                                                                                                                                                                                                                                                                                                                                                                                                                                                                                                                                                                                                                                                                                                                                                                                                                                                                                                                                                                                                                                                                                                                                                                                                                                                                                                                                                                                                                                                                                                                                                                                                                                                                                                                                                                                                                                                                                                                                                                                                                                                                                                                                                            | ~                                      | -025-3991.<br>+c - HOB-4                |     |
| PROPERTY NAME: W.T. McCorma                                                                                                                                                                                                                                                                                                                                                                                                                                                                                                                                                                                                                                                                                                                                                                                                                                                                                                                                                                                                                                                                                                                                                                                                                                                                                                                                                                                                                                                                                                                                                                                                                                                                                                                                                                                                                                                                                                                                                                                                                                                                                                                                                                                                                                                                                                                                                                                                                                                                                                                                                                                                                                                                                                                                                                                                                                                                                                                                                                                                                                                                                                                                                                                                                                                                                                                                                                                                                                                                                                                                                                                                         | 1,                                     | , , , , , , , , , , , , , , , , , , , , |     |
| WNULSTR#31 32-215-37E 20                                                                                                                                                                                                                                                                                                                                                                                                                                                                                                                                                                                                                                                                                                                                                                                                                                                                                                                                                                                                                                                                                                                                                                                                                                                                                                                                                                                                                                                                                                                                                                                                                                                                                                                                                                                                                                                                                                                                                                                                                                                                                                                                                                                                                                                                                                                                                                                                                                                                                                                                                                                                                                                                                                                                                                                                                                                                                                                                                                                                                                                                                                                                                                                                                                                                                                                                                                                                                                                                                                                                                                                                            | BOFNL + 1                              | 19.8.0. FEL                             |     |
| SECTION I: POOL NO. 1 Blinebry Dil & Gas                                                                                                                                                                                                                                                                                                                                                                                                                                                                                                                                                                                                                                                                                                                                                                                                                                                                                                                                                                                                                                                                                                                                                                                                                                                                                                                                                                                                                                                                                                                                                                                                                                                                                                                                                                                                                                                                                                                                                                                                                                                                                                                                                                                                                                                                                                                                                                                                                                                                                                                                                                                                                                                                                                                                                                                                                                                                                                                                                                                                                                                                                                                                                                                                                                                                                                                                                                                                                                                                                                                                                                                            |                                        | LE AMOUNT<br>4000 MCF                   |     |
| POOL NO. 2 Tubb Oil & Gas                                                                                                                                                                                                                                                                                                                                                                                                                                                                                                                                                                                                                                                                                                                                                                                                                                                                                                                                                                                                                                                                                                                                                                                                                                                                                                                                                                                                                                                                                                                                                                                                                                                                                                                                                                                                                                                                                                                                                                                                                                                                                                                                                                                                                                                                                                                                                                                                                                                                                                                                                                                                                                                                                                                                                                                                                                                                                                                                                                                                                                                                                                                                                                                                                                                                                                                                                                                                                                                                                                                                                                                                           | <u>142</u>                             | 2000MCF                                 |     |
| POOL NO. 3                                                                                                                                                                                                                                                                                                                                                                                                                                                                                                                                                                                                                                                                                                                                                                                                                                                                                                                                                                                                                                                                                                                                                                                                                                                                                                                                                                                                                                                                                                                                                                                                                                                                                                                                                                                                                                                                                                                                                                                                                                                                                                                                                                                                                                                                                                                                                                                                                                                                                                                                                                                                                                                                                                                                                                                                                                                                                                                                                                                                                                                                                                                                                                                                                                                                                                                                                                                                                                                                                                                                                                                                                          | ************************************** | MCF                                     |     |
| POOL NO. 4POOL TO                                                                                                                                                                                                                                                                                                                                                                                                                                                                                                                                                                                                                                                                                                                                                                                                                                                                                                                                                                                                                                                                                                                                                                                                                                                                                                                                                                                                                                                                                                                                                                                                                                                                                                                                                                                                                                                                                                                                                                                                                                                                                                                                                                                                                                                                                                                                                                                                                                                                                                                                                                                                                                                                                                                                                                                                                                                                                                                                                                                                                                                                                                                                                                                                                                                                                                                                                                                                                                                                                                                                                                                                                   | TALS 249                               | MCF                                     | ,   |
| SECTION II: POOL NO. 1 Blineby Dil + Gas                                                                                                                                                                                                                                                                                                                                                                                                                                                                                                                                                                                                                                                                                                                                                                                                                                                                                                                                                                                                                                                                                                                                                                                                                                                                                                                                                                                                                                                                                                                                                                                                                                                                                                                                                                                                                                                                                                                                                                                                                                                                                                                                                                                                                                                                                                                                                                                                                                                                                                                                                                                                                                                                                                                                                                                                                                                                                                                                                                                                                                                                                                                                                                                                                                                                                                                                                                                                                                                                                                                                                                                            | <u>0:1</u><br>56%                      | Gas                                     | 57% |
| POOL NO. 2 Tubb Oil + Gas                                                                                                                                                                                                                                                                                                                                                                                                                                                                                                                                                                                                                                                                                                                                                                                                                                                                                                                                                                                                                                                                                                                                                                                                                                                                                                                                                                                                                                                                                                                                                                                                                                                                                                                                                                                                                                                                                                                                                                                                                                                                                                                                                                                                                                                                                                                                                                                                                                                                                                                                                                                                                                                                                                                                                                                                                                                                                                                                                                                                                                                                                                                                                                                                                                                                                                                                                                                                                                                                                                                                                                                                           | 44%X 2                                 | 49 = 109.56                             | 43% |
| POOL NO. 3                                                                                                                                                                                                                                                                                                                                                                                                                                                                                                                                                                                                                                                                                                                                                                                                                                                                                                                                                                                                                                                                                                                                                                                                                                                                                                                                                                                                                                                                                                                                                                                                                                                                                                                                                                                                                                                                                                                                                                                                                                                                                                                                                                                                                                                                                                                                                                                                                                                                                                                                                                                                                                                                                                                                                                                                                                                                                                                                                                                                                                                                                                                                                                                                                                                                                                                                                                                                                                                                                                                                                                                                                          | 4                                      | 107                                     |     |
| POOL NO. 4                                                                                                                                                                                                                                                                                                                                                                                                                                                                                                                                                                                                                                                                                                                                                                                                                                                                                                                                                                                                                                                                                                                                                                                                                                                                                                                                                                                                                                                                                                                                                                                                                                                                                                                                                                                                                                                                                                                                                                                                                                                                                                                                                                                                                                                                                                                                                                                                                                                                                                                                                                                                                                                                                                                                                                                                                                                                                                                                                                                                                                                                                                                                                                                                                                                                                                                                                                                                                                                                                                                                                                                                                          |                                        |                                         |     |
| OIL<br>SECTION III:                                                                                                                                                                                                                                                                                                                                                                                                                                                                                                                                                                                                                                                                                                                                                                                                                                                                                                                                                                                                                                                                                                                                                                                                                                                                                                                                                                                                                                                                                                                                                                                                                                                                                                                                                                                                                                                                                                                                                                                                                                                                                                                                                                                                                                                                                                                                                                                                                                                                                                                                                                                                                                                                                                                                                                                                                                                                                                                                                                                                                                                                                                                                                                                                                                                                                                                                                                                                                                                                                                                                                                                                                 | <u>GAS</u>                             |                                         | ,   |
| 44% - 142 = 322.73 L                                                                                                                                                                                                                                                                                                                                                                                                                                                                                                                                                                                                                                                                                                                                                                                                                                                                                                                                                                                                                                                                                                                                                                                                                                                                                                                                                                                                                                                                                                                                                                                                                                                                                                                                                                                                                                                                                                                                                                                                                                                                                                                                                                                                                                                                                                                                                                                                                                                                                                                                                                                                                                                                                                                                                                                                                                                                                                                                                                                                                                                                                                                                                                                                                                                                                                                                                                                                                                                                                                                                                                                                                | 3237                                   | <u> </u>                                |     |
| SECTION IV: $56 \times 323 = 180.82 $ $\angle 18$ $\angle 19$ $\angle $ | 3/7                                    |                                         |     |
|                                                                                                                                                                                                                                                                                                                                                                                                                                                                                                                                                                                                                                                                                                                                                                                                                                                                                                                                                                                                                                                                                                                                                                                                                                                                                                                                                                                                                                                                                                                                                                                                                                                                                                                                                                                                                                                                                                                                                                                                                                                                                                                                                                                                                                                                                                                                                                                                                                                                                                                                                                                                                                                                                                                                                                                                                                                                                                                                                                                                                                                                                                                                                                                                                                                                                                                                                                                                                                                                                                                                                                                                                                     |                                        |                                         |     |