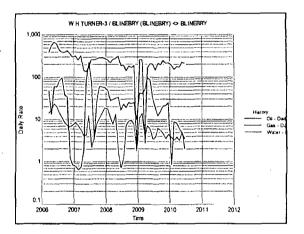

| neerDATE             | 3/1/11          | _                            |
| TYPE OR PRINT NAME: Oscar (                                                                                                                                                                                                                                                                  | Galvis TE                                                                               | LEPHONE NO.                                                     | (_713 <u>_) 372 - (</u>                                 | 0095                 |                 |                              |

## **EUNICE AREA OFFSET WELLS**

Blinebry Reservoir 3/11

































































## **EUNICE AREA OFFSET WELLS**

Tubb Reservoir 3/11



































3















RECEIVED

Oscar Galvis
Petroleum Engineer
Oil Area AD Team

Permian Business Unit Chevron U.S.A. Inc. 15 Smith Road Midland, TX 79705 Tel 713-372-0095 Fax 713-372-1559 ogaq@chevron.com

March 3, 2011

State of New Mexico
Oil Conservation Division
1625 N. French Drive

1625 N. French Drive Hobbs, New Mexico 88240

Request DHC: W. T. McComack #31 (30-025-39972)

Attention: Oil and Gas Regulatory Department

Chevron U.S.A. Inc. respectfully requests administrative approval for an amendment to Downhole Commingle the Blinebry Oil & Gas (6660), and the Tubb Oil & Gas (60240), in the W. T. McComack #31, API number 30-025-39972. The well is located 2,080' FNL & 1,980' FEL, Unit G, S