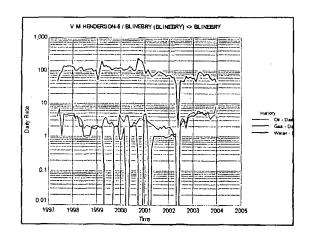

| Petroleum Engi                                          | neerDATE             | 3/1/11          | _                            |
| TYPE OR PRINT NAME: Oscar (                                                                                                                                                                                                                                                                  | Galvis TE                                                                               | LEPHONE NO.                                                     | (_713 <u>_) 372 - (</u>                                 | 0095                 |                 |                              |

## **EUNICE AREA OFFSET WELLS**

Blinebry Reservoir 3/11

































































## **EUNICE AREA OFFSET WELLS**

Tubb Reservoir 3/11



































3















RECEIVED

Oscar Galvis
Petroleum Engineer
Oil Area AD Team

Permian Business Unit Chevron U.S.A. Inc. 15 Smith Road Midland, TX 79705 Tel 713-372-0095 Fax 713-372-1559 ogaq@chevron.com

March 3, 2011

State of New Mexico
Oil Conservation Division
1625 N. French Drive

1625 N. French Drive Hobbs, New Mexico 88240

Request DHC: W. T. McComack #31 (30-025-39972)

Attention: Oil and Gas Regulatory Department

Chevron U.S.A. Inc. respectfully requests administrative approval for an amendment to Downhole Commingle the Blinebry Oil & Gas (6660), and the Tubb Oil & Gas (60240), in the W. T. McComack #31, API number 30-025-39972. The well is located