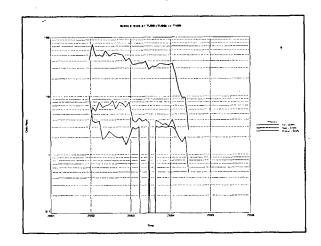

| _                            |
| TYPE OR PRINT NAME: Oscar (                                                                                                                                                                                                                                                                  | Galvis TE                                                                               | LEPHONE NO.                                                     | (_713 <u>_) 372 - (</u>                                 | 0095                 |                 |                              |

## **EUNICE AREA OFFSET WELLS**

Blinebry Reservoir 3/11

































































## **EUNICE AREA OFFSET WELLS**

Tubb Reservoir 3/11



































3















RECEIVED

Oscar Galvis
Petroleum Engineer
Oil Area AD Team

Permian Business Unit Chevron U.S.A. Inc. 15 Smith Road Midland, TX 79705 Tel 713-372-0095 Fax 713-372-1559 ogaq@chevron.com

March 3, 2011

State of New Mexico
Oil Conservation Division
1625 N. French Drive

1625 N. French Drive Hobbs, New Mexico 88240

Request DHC: W. T. McComack #31 (30-025-39972)

Attention: Oil and Gas Regulatory Department

Chevron U.S.A. Inc. respectfully requests administrative approval for an amendment to Downhole Commingle the Blinebry Oil & Gas (6660), and the Tubb Oil & Gas (60240), in the W. T. McComack #31, API number 30-025-39972. The well is located 2,080' FNL & 1,980' FEL, Unit G, Section 32, Township 21 South, and Range 37 East in Lea County, New Mexico.

Th