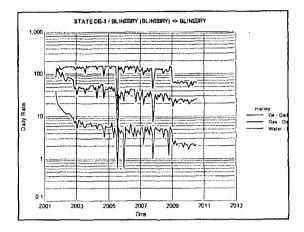

gi                                          | neerDATE             | 3/1/11          | _                            |
| TYPE OR PRINT NAME: Oscar (                                                                                                                                                                                                                                                                  | Galvis TE                                                                               | LEPHONE NO.                                                     | (_713 <u>_) 372 - (</u>                                 | 0095                 |                 |                              |

## **EUNICE AREA OFFSET WELLS**

Blinebry Reservoir 3/11

































































## **EUNICE AREA OFFSET WELLS**

Tubb Reservoir 3/11



































3















RECEIVED

Oscar Galvis
Petroleum Engineer
Oil Area AD Team

Permian Business Unit Chevron U.S.A. Inc. 15 Smith Road Midland, TX 79705 Tel 713-372-0095 Fax 713-372-1559 ogaq@chevron.com

March 3, 2011

State of New Mexico
Oil Conservation Division
1625 N. French Drive

1625 N. French Drive Hobbs, New Mexico 88240

Request DHC: W. T. McComack #31 (30-025-39972)

Attention: Oil and Gas Regulatory Department

Chevron U.S.A. Inc. respectfully requests administrative approval for an amendment to Downhole Commingle the Blinebry Oil & Gas (6660), and the Tubb Oil & Gas (60240), in the W. T. McComack #31, API number 30-025-39972. The well is located 2,080' FNL & 1,980' FEL, Unit