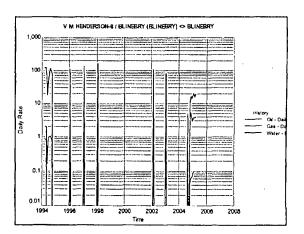

| Petroleum Engi                                          | neerDATE             | 3/1/11          | _                            |
| TYPE OR PRINT NAME: Oscar (                                                                                                                                                                                                                                                                  | Galvis TE                                                                               | LEPHONE NO.                                                     | (_713 <u>_) 372 - (</u>                                 | 0095                 |                 |                              |

## **EUNICE AREA OFFSET WELLS**

Blinebry Reservoir 3/11

































































## **EUNICE AREA OFFSET WELLS**

Tubb Reservoir 3/11



































3















RECEIVED

Oscar Galvis
Petroleum Engineer
Oil Area AD Team

Permian Business Unit Chevron U.S.A. Inc. 15 Smith Road Midland, TX 79705 Tel 713-372-0095 Fax 713-372-1559 ogaq@chevron.com

March 3, 2011

State of New Mexico
Oil Conservation Division
1625 N. French Drive

1625 N. French Drive Hobbs, New Mexico 88240

Request DHC: W. T. McComack #31 (30-025-39972)

Attention: Oil and Gas Regulatory Department

Chevron U.S.A. Inc. respectfully requests administrative approval for an amendment to Downhole Commingle the Blinebry Oil & Gas (6660), and the Tubb Oil & Gas (60240), in the W. T. McComack #31, API number 30-025-39972. The well is located 2,