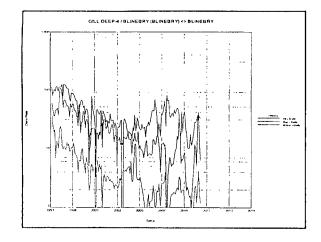

| Petroleum Engi                                          | neerDATE             | 3/1/11          | _                            |
| TYPE OR PRINT NAME: Oscar (                                                                                                                                                                                                                                                                  | Galvis TE                                                                               | LEPHONE NO.                                                     | (_713 <u>_) 372 - (</u>                                 | 0095                 |                 |                              |

## **EUNICE AREA OFFSET WELLS**

Blinebry Reservoir 3/11

































































## **EUNICE AREA OFFSET WELLS**

Tubb Reservoir 3/11



































3















RECEIVED

Oscar Galvis
Petroleum Engineer
Oil Area AD Team

Permian Business Unit Chevron U.S.A. Inc. 15 Smith Road Midland, TX 79705 Tel 713-372-0095 Fax 713-372-1559 ogaq@chevron.com

March 3, 2011

State of New Mexico
Oil Conservation Division
1625 N. French Drive

1625 N. French Drive Hobbs, New Mexico 88240

Request DHC: W. T. McComack #31 (30-025-39972)

Attention: Oil and Gas Regulatory Department

Chevron U.S.A. Inc. respectfully requests administrative approval for an amendment to Downhole Commingle the Blinebry Oil & Gas (6660), and the Tubb Oil & Gas (60240), in the W. T. McComack #31, API number 30-025-39972. The well