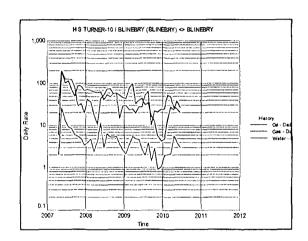

| neerDATE             | 3/1/11          | _                            |
| TYPE OR PRINT NAME: Oscar (                                                                                                                                                                                                                                                                  | Galvis TE                                                                               | LEPHONE NO.                                                     | (_713 <u>_) 372 - (</u>                                 | 0095                 |                 |                              |

## **EUNICE AREA OFFSET WELLS**

Blinebry Reservoir 3/11

































































## **EUNICE AREA OFFSET WELLS**

Tubb Reservoir 3/11



































3















RECEIVED

Oscar Galvis
Petroleum Engineer
Oil Area AD Team

Permian Business Unit Chevron U.S.A. Inc. 15 Smith Road Midland, TX 79705 Tel 713-372-0095 Fax 713-372-1559 ogaq@chevron.com

March 3, 2011

State of New Mexico
Oil Conservation Division
1625 N. French Drive

1625 N. French Drive Hobbs, New Mexico 88240

Request DHC: W. T. McComack #31 (30-025-39972)

Attention: Oil and Gas Regulatory Department

Chevron U.S.A. Inc. respectfully requests administrative approval for an amendment to Downhole Commingle the Blinebry Oil & Gas (6660), and the Tubb Oil & Gas (60240), in the W. T. McComack #31, API number 30-025-39972. The well is located 2,080' FNL & 1,980' FEL, Unit G,