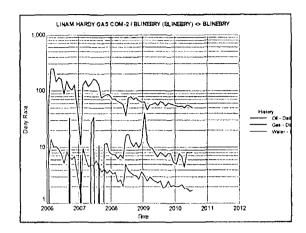

Engi                                          | neerDATE             | 3/1/11          | _                            |
| TYPE OR PRINT NAME: Oscar (                                                                                                                                                                                                                                                                  | Galvis TE                                                                               | LEPHONE NO.                                                     | (_713 <u>_) 372 - (</u>                                 | 0095                 |                 |                              |

## **EUNICE AREA OFFSET WELLS**

Blinebry Reservoir 3/11

































































## **EUNICE AREA OFFSET WELLS**

Tubb Reservoir 3/11



































3















RECEIVED

Oscar Galvis
Petroleum Engineer
Oil Area AD Team

Permian Business Unit Chevron U.S.A. Inc. 15 Smith Road Midland, TX 79705 Tel 713-372-0095 Fax 713-372-1559 ogaq@chevron.com

March 3, 2011

State of New Mexico
Oil Conservation Division
1625 N. French Drive

1625 N. French Drive Hobbs, New Mexico 88240

Request DHC: W. T. McComack #31 (30-025-39972)

Attention: Oil and Gas Regulatory Department

Chevron U.S.A. Inc. respectfully requests administrative approval for an amendment to Downhole Commingle the Blinebry Oil & Gas (6660), and the Tubb Oil & Gas (60240), in the W. T. McComack #31, API number 30-025-39972. The well is located 2,080' FNL & 1,980' FEL, Uni