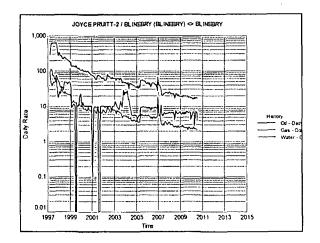

|        | Order Number | API Number       | Operator      |          | County                 |                        |
|--------|--------------|------------------|---------------|----------|------------------------|------------------------|
|        | 443          | 30-025-39912 Che | euron USA Inc |          | Lea                    |                        |
|        | Order Date   | Well Name        | Number        |          | Location               |                        |
|        | 3-8-11       | W.T. McCorm      | ack 31        | <u> </u> | 32 215<br>Sec T (+Dir) | 37 <u>E</u><br>R(+Dir) |
|        |              |                  | Oil %         | Gas      |                        | N UII)                 |
| Pool 1 | 10660        | Blinebry Dilt    | 6as   56      | 5        | 57                     |                        |
| Pool 2 | 10024D       | TUBB DIL + G     | as , 44       | 4        | /3                     |                        |
| Pool 3 |              |                  |               |          |                        |                        |
| Pool 4 |              |                  |               |          |                        |                        |
|        | Comments:    | sted in RBD      | MS 3-10-1     | l BH     |                        |                        |
|        | L            |                  |               |          |                        |                        |

| DOWNHOLE COMMINGLE CALCULATIONS:                                                                                                                                                                                                                                                                                                                                                                                                                                                                                                                                                                                                                                                                                                                                                                                                                                                                                                                                                                                                                                                                                                                                                                                                                                                                                                                                                                                                                                                                                                                                                                                                                                                                                                                                                                                                                                                                                                                                                                                                                                                                                                                                                                                                                                                                                                                                                                                                                                                                                                                                                                                                                                                                                                                                                                                                                                                                                                                                                                                                                                                                                                                                                                                                                                                                                                                                                                                                                                                                                                                                                                                                    | 2.4                                    | ) of 2000                               | _   |
|-------------------------------------------------------------------------------------------------------------------------------------------------------------------------------------------------------------------------------------------------------------------------------------------------------------------------------------------------------------------------------------------------------------------------------------------------------------------------------------------------------------------------------------------------------------------------------------------------------------------------------------------------------------------------------------------------------------------------------------------------------------------------------------------------------------------------------------------------------------------------------------------------------------------------------------------------------------------------------------------------------------------------------------------------------------------------------------------------------------------------------------------------------------------------------------------------------------------------------------------------------------------------------------------------------------------------------------------------------------------------------------------------------------------------------------------------------------------------------------------------------------------------------------------------------------------------------------------------------------------------------------------------------------------------------------------------------------------------------------------------------------------------------------------------------------------------------------------------------------------------------------------------------------------------------------------------------------------------------------------------------------------------------------------------------------------------------------------------------------------------------------------------------------------------------------------------------------------------------------------------------------------------------------------------------------------------------------------------------------------------------------------------------------------------------------------------------------------------------------------------------------------------------------------------------------------------------------------------------------------------------------------------------------------------------------------------------------------------------------------------------------------------------------------------------------------------------------------------------------------------------------------------------------------------------------------------------------------------------------------------------------------------------------------------------------------------------------------------------------------------------------------------------------------------------------------------------------------------------------------------------------------------------------------------------------------------------------------------------------------------------------------------------------------------------------------------------------------------------------------------------------------------------------------------------------------------------------------------------------------------------------|----------------------------------------|-----------------------------------------|-----|
| OPERATOR: Cheuron USAInc                                                                                                                                                                                                                                                                                                                                                                                                                                                                                                                                                                                                                                                                                                                                                                                                                                                                                                                                                                                                                                                                                                                                                                                                                                                                                                                                                                                                                                                                                                                                                                                                                                                                                                                                                                                                                                                                                                                                                                                                                                                                                                                                                                                                                                                                                                                                                                                                                                                                                                                                                                                                                                                                                                                                                                                                                                                                                                                                                                                                                                                                                                                                                                                                                                                                                                                                                                                                                                                                                                                                                                                                            | ~                                      | -025-3991.<br>+c - HOB-4                |     |
| PROPERTY NAME: W.T. McCorma                                                                                                                                                                                                                                                                                                                                                                                                                                                                                                                                                                                                                                                                                                                                                                                                                                                                                                                                                                                                                                                                                                                                                                                                                                                                                                                                                                                                                                                                                                                                                                                                                                                                                                                                                                                                                                                                                                                                                                                                                                                                                                                                                                                                                                                                                                                                                                                                                                                                                                                                                                                                                                                                                                                                                                                                                                                                                                                                                                                                                                                                                                                                                                                                                                                                                                                                                                                                                                                                                                                                                                                                         | 1,                                     | , , , , , , , , , , , , , , , , , , , , |     |
| WNULSTR#31 32-215-37E 20                                                                                                                                                                                                                                                                                                                                                                                                                                                                                                                                                                                                                                                                                                                                                                                                                                                                                                                                                                                                                                                                                                                                                                                                                                                                                                                                                                                                                                                                                                                                                                                                                                                                                                                                                                                                                                                                                                                                                                                                                                                                                                                                                                                                                                                                                                                                                                                                                                                                                                                                                                                                                                                                                                                                                                                                                                                                                                                                                                                                                                                                                                                                                                                                                                                                                                                                                                                                                                                                                                                                                                                                            | BOFNL + 1                              | 19.8.0. FEL                             |     |
| SECTION I: POOL NO. 1 Blinebry Dil & Gas                                                                                                                                                                                                                                                                                                                                                                                                                                                                                                                                                                                                                                                                                                                                                                                                                                                                                                                                                                                                                                                                                                                                                                                                                                                                                                                                                                                                                                                                                                                                                                                                                                                                                                                                                                                                                                                                                                                                                                                                                                                                                                                                                                                                                                                                                                                                                                                                                                                                                                                                                                                                                                                                                                                                                                                                                                                                                                                                                                                                                                                                                                                                                                                                                                                                                                                                                                                                                                                                                                                                                                                            |                                        | LE AMOUNT<br>4000 MCF                   |     |
| POOL NO. 2 Tubb Oil & Gas                                                                                                                                                                                                                                                                                                                                                                                                                                                                                                                                                                                                                                                                                                                                                                                                                                                                                                                                                                                                                                                                                                                                                                                                                                                                                                                                                                                                                                                                                                                                                                                                                                                                                                                                                                                                                                                                                                                                                                                                                                                                                                                                                                                                                                                                                                                                                                                                                                                                                                                                                                                                                                                                                                                                                                                                                                                                                                                                                                                                                                                                                                                                                                                                                                                                                                                                                                                                                                                                                                                                                                                                           | <u>142</u>                             | 2000MCF                                 |     |
| POOL NO. 3                                                                                                                                                                                                                                                                                                                                                                                                                                                                                                                                                                                                                                                                                                                                                                                                                                                                                                                                                                                                                                                                                                                                                                                                                                                                                                                                                                                                                                                                                                                                                                                                                                                                                                                                                                                                                                                                                                                                                                                                                                                                                                                                                                                                                                                                                                                                                                                                                                                                                                                                                                                                                                                                                                                                                                                                                                                                                                                                                                                                                                                                                                                                                                                                                                                                                                                                                                                                                                                                                                                                                                                                                          | ************************************** | MCF                                     |     |
| POOL NO. 4POOL TO                                                                                                                                                                                                                                                                                                                                                                                                                                                                                                                                                                                                                                                                                                                                                                                                                                                                                                                                                                                                                                                                                                                                                                                                                                                                                                                                                                                                                                                                                                                                                                                                                                                                                                                                                                                                                                                                                                                                                                                                                                                                                                                                                                                                                                                                                                                                                                                                                                                                                                                                                                                                                                                                                                                                                                                                                                                                                                                                                                                                                                                                                                                                                                                                                                                                                                                                                                                                                                                                                                                                                                                                                   | TALS 249                               | MCF                                     | ,   |
| SECTION II: POOL NO. 1 Blineby Dil + Gas                                                                                                                                                                                                                                                                                                                                                                                                                                                                                                                                                                                                                                                                                                                                                                                                                                                                                                                                                                                                                                                                                                                                                                                                                                                                                                                                                                                                                                                                                                                                                                                                                                                                                                                                                                                                                                                                                                                                                                                                                                                                                                                                                                                                                                                                                                                                                                                                                                                                                                                                                                                                                                                                                                                                                                                                                                                                                                                                                                                                                                                                                                                                                                                                                                                                                                                                                                                                                                                                                                                                                                                            | <u>0:1</u><br>56%                      | Gas                                     | 57% |
| POOL NO. 2 Tubb Oil + Gas                                                                                                                                                                                                                                                                                                                                                                                                                                                                                                                                                                                                                                                                                                                                                                                                                                                                                                                                                                                                                                                                                                                                                                                                                                                                                                                                                                                                                                                                                                                                                                                                                                                                                                                                                                                                                                                                                                                                                                                                                                                                                                                                                                                                                                                                                                                                                                                                                                                                                                                                                                                                                                                                                                                                                                                                                                                                                                                                                                                                                                                                                                                                                                                                                                                                                                                                                                                                                                                                                                                                                                                                           | 44%X 2                                 | 49 = 109.56                             | 43% |
| POOL NO. 3                                                                                                                                                                                                                                                                                                                                                                                                                                                                                                                                                                                                                                                                                                                                                                                                                                                                                                                                                                                                                                                                                                                                                                                                                                                                                                                                                                                                                                                                                                                                                                                                                                                                                                                                                                                                                                                                                                                                                                                                                                                                                                                                                                                                                                                                                                                                                                                                                                                                                                                                                                                                                                                                                                                                                                                                                                                                                                                                                                                                                                                                                                                                                                                                                                                                                                                                                                                                                                                                                                                                                                                                                          | 4                                      | 107                                     |     |
| POOL NO. 4                                                                                                                                                                                                                                                                                                                                                                                                                                                                                                                                                                                                                                                                                                                                                                                                                                                                                                                                                                                                                                                                                                                                                                                                                                                                                                                                                                                                                                                                                                                                                                                                                                                                                                                                                                                                                                                                                                                                                                                                                                                                                                                                                                                                                                                                                                                                                                                                                                                                                                                                                                                                                                                                                                                                                                                                                                                                                                                                                                                                                                                                                                                                                                                                                                                                                                                                                                                                                                                                                                                                                                                                                          |                                        |                                         |     |
| OIL<br>SECTION III:                                                                                                                                                                                                                                                                                                                                                                                                                                                                                                                                                                                                                                                                                                                                                                                                                                                                                                                                                                                                                                                                                                                                                                                                                                                                                                                                                                                                                                                                                                                                                                                                                                                                                                                                                                                                                                                                                                                                                                                                                                                                                                                                                                                                                                                                                                                                                                                                                                                                                                                                                                                                                                                                                                                                                                                                                                                                                                                                                                                                                                                                                                                                                                                                                                                                                                                                                                                                                                                                                                                                                                                                                 | <u>GAS</u>                             |                                         | ,   |
| 44% - 142 = 322.73 L                                                                                                                                                                                                                                                                                                                                                                                                                                                                                                                                                                                                                                                                                                                                                                                                                                                                                                                                                                                                                                                                                                                                                                                                                                                                                                                                                                                                                                                                                                                                                                                                                                                                                                                                                                                                                                                                                                                                                                                                                                                                                                                                                                                                                                                                                                                                                                                                                                                                                                                                                                                                                                                                                                                                                                                                                                                                                                                                                                                                                                                                                                                                                                                                                                                                                                                                                                                                                                                                                                                                                                                                                | 3237                                   | <u> </u>                                |     |
| SECTION IV: $56 \times 323 = 180.82 $ $\angle 18$ $\angle 19$ $\angle $ | 3/7                                    |                                         |     |
|                                                                                                                                                                                                                                                                                                                                                                                                                                                                                                                                                                                                                                                                                                                                                                                                                                                                                                                                                                                                                                                                                                                                                                                                                                                                                                                                                                                                                                                                                                                                                                                                                                                                                                                                                                                                                                                                                                                                                                                                                                                                                                                                                                                                                                                                                                                                                                                                                                                                                                                                                                                                                                                                                                                                                                                                                                                                                                                                                                                                                                                                                                                                                                                                                                                                                                                                                                                                                                                                                                                                                                                                                                     |                                        |                                         |     |