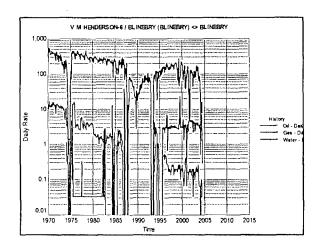

| Petroleum Engi                                          | neerDATE             | 3/1/11          | _                            |
| TYPE OR PRINT NAME: Oscar (                                                                                                                                                                                                                                                                  | Galvis TE                                                                               | LEPHONE NO.                                                     | (_713 <u>_) 372 - (</u>                                 | 0095                 |                 |                              |

## **EUNICE AREA OFFSET WELLS**

Blinebry Reservoir 3/11

































































## **EUNICE AREA OFFSET WELLS**

Tubb Reservoir 3/11



































3















RECEIVED

Oscar Galvis
Petroleum Engineer
Oil Area AD Team

Permian Business Unit Chevron U.S.A. Inc. 15 Smith Road Midland, TX 79705 Tel 713-372-0095 Fax 713-372-1559 ogaq@chevron.com

March 3, 2011

State of New Mexico
Oil Conservation Division
1625 N. French Drive

1625 N. French Drive Hobbs, New Mexico 88240

Request DHC: W. T. McComack #31 (30-025-39972)

Attention: Oil and Gas Regulatory Department

Chevron U.S.A. Inc. respectfully requests administrative approval for an amendment to Downhole Commingle the Blinebry Oil & Gas (6660), and the Tubb Oil & Gas (60240), in the W. T. McComack #31, API number 30-025-39972. The well is located 2,08