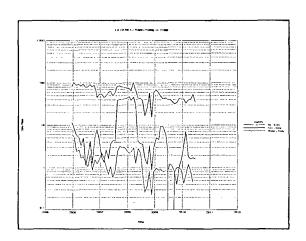

/11          | _                            |
| TYPE OR PRINT NAME: Oscar (                                                                                                                                                                                                                                                                  | Galvis TE                                                                               | LEPHONE NO.                                                     | (_713 <u>_) 372 - (</u>                                 | 0095                 |                 |                              |

## **EUNICE AREA OFFSET WELLS**

Blinebry Reservoir 3/11

































































## **EUNICE AREA OFFSET WELLS**

Tubb Reservoir 3/11



































3















RECEIVED

Oscar Galvis
Petroleum Engineer
Oil Area AD Team

Permian Business Unit Chevron U.S.A. Inc. 15 Smith Road Midland, TX 79705 Tel 713-372-0095 Fax 713-372-1559 ogaq@chevron.com

March 3, 2011

State of New Mexico
Oil Conservation Division
1625 N. French Drive

1625 N. French Drive Hobbs, New Mexico 88240

Request DHC: W. T. McComack #31 (30-025-39972)

Attention: Oil and Gas Regulatory Department

Chevron U.S.A. Inc. respectfully requests administrative approval for an amendment to Downhole Commingle the Blinebry Oil & Gas (6660), and the Tubb Oil & Gas (60240), in the W. T. McComack #31, API number 30-025-39972. The well is located 2,080' FNL & 1,980' FEL, Unit G, Section 32, Township 21 South, and Range 37 East in Lea County, New M