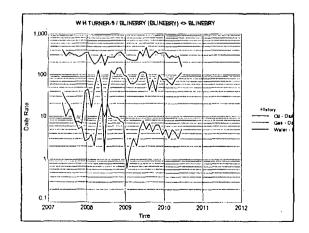

| neerDATE             | 3/1/11          | _                            |
| TYPE OR PRINT NAME: Oscar (                                                                                                                                                                                                                                                                  | Galvis TE                                                                               | LEPHONE NO.                                                     | (_713 <u>_) 372 - (</u>                                 | 0095                 |                 |                              |

## **EUNICE AREA OFFSET WELLS**

Blinebry Reservoir 3/11

































































## **EUNICE AREA OFFSET WELLS**

Tubb Reservoir 3/11



































3















RECEIVED

Oscar Galvis
Petroleum Engineer
Oil Area AD Team

Permian Business Unit Chevron U.S.A. Inc. 15 Smith Road Midland, TX 79705 Tel 713-372-0095 Fax 713-372-1559 ogaq@chevron.com

March 3, 2011

State of New Mexico
Oil Conservation Division
1625 N. French Drive

1625 N. French Drive Hobbs, New Mexico 88240

Request DHC: W. T. McComack #31 (30-025-39972)

Attention: Oil and Gas Regulatory Department

Chevron U.S.A. Inc. respectfully requests administrative approval for an amendment to Downhole Commingle the Blinebry Oil & Gas (6660), and the Tubb Oil & Gas (60240), in the W. T. McComack #31, API number 30-025-39972. The well is located 2,080' FNL & 1,980' FEL, Unit G, Sec