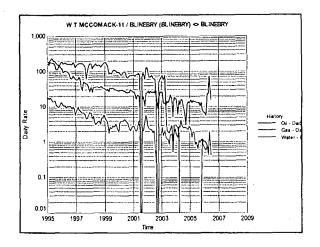

| Petroleum Engi                                          | neerDATE             | 3/1/11          | _                            |
| TYPE OR PRINT NAME: Oscar (                                                                                                                                                                                                                                                                  | Galvis TE                                                                               | LEPHONE NO.                                                     | (_713 <u>_) 372 - (</u>                                 | 0095                 |                 |                              |

## **EUNICE AREA OFFSET WELLS**

Blinebry Reservoir 3/11

































































## **EUNICE AREA OFFSET WELLS**

Tubb Reservoir 3/11



































3















RECEIVED

Oscar Galvis
Petroleum Engineer
Oil Area AD Team

Permian Business Unit Chevron U.S.A. Inc. 15 Smith Road Midland, TX 79705 Tel 713-372-0095 Fax 713-372-1559 ogaq@chevron.com

March 3, 2011

State of New Mexico
Oil Conservation Division
1625 N. French Drive

1625 N. French Drive Hobbs, New Mexico 88240

Request DHC: W. T. McComack #31 (30-025-39972)

Attention: Oil and Gas Regulatory Department

Chevron U.S.A. Inc. respectfully requests administrative approval for an amendment to Downhole Commingle the Blinebry Oil & Gas (6660), and the Tubb Oil & Gas (60240), in the W. T. McComack #31, API number 30-025-39972. The well is located 2,080'