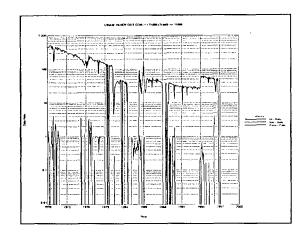

/1/11          | _                            |
| TYPE OR PRINT NAME: Oscar (                                                                                                                                                                                                                                                                  | Galvis TE                                                                               | LEPHONE NO.                                                     | (_713 <u>_) 372 - (</u>                                 | 0095                 |                 |                              |

## **EUNICE AREA OFFSET WELLS**

Blinebry Reservoir 3/11

































































## **EUNICE AREA OFFSET WELLS**

Tubb Reservoir 3/11



































3















RECEIVED

Oscar Galvis
Petroleum Engineer
Oil Area AD Team

Permian Business Unit Chevron U.S.A. Inc. 15 Smith Road Midland, TX 79705 Tel 713-372-0095 Fax 713-372-1559 ogaq@chevron.com

March 3, 2011

State of New Mexico
Oil Conservation Division
1625 N. French Drive

1625 N. French Drive Hobbs, New Mexico 88240

Request DHC: W. T. McComack #31 (30-025-39972)

Attention: Oil and Gas Regulatory Department

Chevron U.S.A. Inc. respectfully requests administrative approval for an amendment to Downhole Commingle the Blinebry Oil & Gas (6660), and the Tubb Oil & Gas (60240), in the W. T. McComack #31, API number 30-025-39972. The well is located 2,080' FNL & 1,980' FEL, Unit G, Section 32, Township 21 South, and Range 37 East in Lea County, New