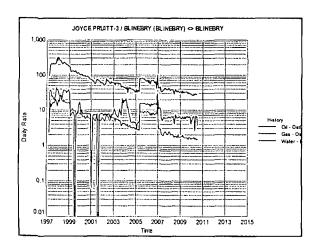

|        | Order Number | API Number       | Operator      |          | County                 |                        |
|--------|--------------|------------------|---------------|----------|------------------------|------------------------|
|        | 443          | 30-025-39912 Che | euron USA Inc |          | Lea                    |                        |
|        | Order Date   | Well Name        | Number        |          | Location               |                        |
|        | 3-8-11       | W.T. McCorm      | ack 31        | <u> </u> | 32 215<br>Sec T (+Dir) | 37 <u>E</u><br>R(+Dir) |
|        |              |                  | Oil %         | Gas      |                        | N UII)                 |
| Pool 1 | 10660        | Blinebry Dilt    | 6as   56      | 5        | 57                     |                        |
| Pool 2 | 10024D       | TUBB DIL + G     | as , 44       | 4        | /3                     |                        |
| Pool 3 |              |                  |               |          |                        |                        |
| Pool 4 |              |                  |               |          |                        |                        |
|        | Comments:    | sted in RBD      | MS 3-10-1     | l BH     |                        |                        |
|        | L            |                  |               |          |                        |                        |

| DOWNHOLE COMMINGLE CALCULATIONS:                                                                                                                                                                                                                                                                                                                                                                                                                                                                                                                                                                                                                                                                                                                                                                                                                                                                                                                                                                                                                                                                                                                                                                                                                                                                                                                                                                                                                                                                                                                                                                                                                                                                                                                                                                                                                                                                                                                                                                                                                                                                                                                                                                                                                                                                                                                                                                                                                                                                                                                                                                                                                                                                                                                                                                                                                                                                                                                                                                                                                                                                                                                                                                                                                                                                                                                                                                                                                                                                                                                                                                                                    | 2.4                                    | ) of 2000                               | _   |
|-------------------------------------------------------------------------------------------------------------------------------------------------------------------------------------------------------------------------------------------------------------------------------------------------------------------------------------------------------------------------------------------------------------------------------------------------------------------------------------------------------------------------------------------------------------------------------------------------------------------------------------------------------------------------------------------------------------------------------------------------------------------------------------------------------------------------------------------------------------------------------------------------------------------------------------------------------------------------------------------------------------------------------------------------------------------------------------------------------------------------------------------------------------------------------------------------------------------------------------------------------------------------------------------------------------------------------------------------------------------------------------------------------------------------------------------------------------------------------------------------------------------------------------------------------------------------------------------------------------------------------------------------------------------------------------------------------------------------------------------------------------------------------------------------------------------------------------------------------------------------------------------------------------------------------------------------------------------------------------------------------------------------------------------------------------------------------------------------------------------------------------------------------------------------------------------------------------------------------------------------------------------------------------------------------------------------------------------------------------------------------------------------------------------------------------------------------------------------------------------------------------------------------------------------------------------------------------------------------------------------------------------------------------------------------------------------------------------------------------------------------------------------------------------------------------------------------------------------------------------------------------------------------------------------------------------------------------------------------------------------------------------------------------------------------------------------------------------------------------------------------------------------------------------------------------------------------------------------------------------------------------------------------------------------------------------------------------------------------------------------------------------------------------------------------------------------------------------------------------------------------------------------------------------------------------------------------------------------------------------------------------|----------------------------------------|-----------------------------------------|-----|
| OPERATOR: Cheuron USAInc                                                                                                                                                                                                                                                                                                                                                                                                                                                                                                                                                                                                                                                                                                                                                                                                                                                                                                                                                                                                                                                                                                                                                                                                                                                                                                                                                                                                                                                                                                                                                                                                                                                                                                                                                                                                                                                                                                                                                                                                                                                                                                                                                                                                                                                                                                                                                                                                                                                                                                                                                                                                                                                                                                                                                                                                                                                                                                                                                                                                                                                                                                                                                                                                                                                                                                                                                                                                                                                                                                                                                                                                            | ~                                      | -025-3991.<br>+c - HOB-4                |     |
| PROPERTY NAME: W.T. McCorma                                                                                                                                                                                                                                                                                                                                                                                                                                                                                                                                                                                                                                                                                                                                                                                                                                                                                                                                                                                                                                                                                                                                                                                                                                                                                                                                                                                                                                                                                                                                                                                                                                                                                                                                                                                                                                                                                                                                                                                                                                                                                                                                                                                                                                                                                                                                                                                                                                                                                                                                                                                                                                                                                                                                                                                                                                                                                                                                                                                                                                                                                                                                                                                                                                                                                                                                                                                                                                                                                                                                                                                                         | 1,                                     | , , , , , , , , , , , , , , , , , , , , |     |
| WNULSTR#31 32-215-37E 20                                                                                                                                                                                                                                                                                                                                                                                                                                                                                                                                                                                                                                                                                                                                                                                                                                                                                                                                                                                                                                                                                                                                                                                                                                                                                                                                                                                                                                                                                                                                                                                                                                                                                                                                                                                                                                                                                                                                                                                                                                                                                                                                                                                                                                                                                                                                                                                                                                                                                                                                                                                                                                                                                                                                                                                                                                                                                                                                                                                                                                                                                                                                                                                                                                                                                                                                                                                                                                                                                                                                                                                                            | BOFNL + 1                              | 19.8.0. FEL                             |     |
| SECTION I: POOL NO. 1 Blinebry Dil & Gas                                                                                                                                                                                                                                                                                                                                                                                                                                                                                                                                                                                                                                                                                                                                                                                                                                                                                                                                                                                                                                                                                                                                                                                                                                                                                                                                                                                                                                                                                                                                                                                                                                                                                                                                                                                                                                                                                                                                                                                                                                                                                                                                                                                                                                                                                                                                                                                                                                                                                                                                                                                                                                                                                                                                                                                                                                                                                                                                                                                                                                                                                                                                                                                                                                                                                                                                                                                                                                                                                                                                                                                            |                                        | LE AMOUNT<br>4000 MCF                   |     |
| POOL NO. 2 Tubb Oil & Gas                                                                                                                                                                                                                                                                                                                                                                                                                                                                                                                                                                                                                                                                                                                                                                                                                                                                                                                                                                                                                                                                                                                                                                                                                                                                                                                                                                                                                                                                                                                                                                                                                                                                                                                                                                                                                                                                                                                                                                                                                                                                                                                                                                                                                                                                                                                                                                                                                                                                                                                                                                                                                                                                                                                                                                                                                                                                                                                                                                                                                                                                                                                                                                                                                                                                                                                                                                                                                                                                                                                                                                                                           | <u>142</u>                             | 2000MCF                                 |     |
| POOL NO. 3                                                                                                                                                                                                                                                                                                                                                                                                                                                                                                                                                                                                                                                                                                                                                                                                                                                                                                                                                                                                                                                                                                                                                                                                                                                                                                                                                                                                                                                                                                                                                                                                                                                                                                                                                                                                                                                                                                                                                                                                                                                                                                                                                                                                                                                                                                                                                                                                                                                                                                                                                                                                                                                                                                                                                                                                                                                                                                                                                                                                                                                                                                                                                                                                                                                                                                                                                                                                                                                                                                                                                                                                                          | ************************************** | MCF                                     |     |
| POOL NO. 4POOL TO                                                                                                                                                                                                                                                                                                                                                                                                                                                                                                                                                                                                                                                                                                                                                                                                                                                                                                                                                                                                                                                                                                                                                                                                                                                                                                                                                                                                                                                                                                                                                                                                                                                                                                                                                                                                                                                                                                                                                                                                                                                                                                                                                                                                                                                                                                                                                                                                                                                                                                                                                                                                                                                                                                                                                                                                                                                                                                                                                                                                                                                                                                                                                                                                                                                                                                                                                                                                                                                                                                                                                                                                                   | TALS 249                               | MCF                                     | ,   |
| SECTION II: POOL NO. 1 Blineby Dil + Gas                                                                                                                                                                                                                                                                                                                                                                                                                                                                                                                                                                                                                                                                                                                                                                                                                                                                                                                                                                                                                                                                                                                                                                                                                                                                                                                                                                                                                                                                                                                                                                                                                                                                                                                                                                                                                                                                                                                                                                                                                                                                                                                                                                                                                                                                                                                                                                                                                                                                                                                                                                                                                                                                                                                                                                                                                                                                                                                                                                                                                                                                                                                                                                                                                                                                                                                                                                                                                                                                                                                                                                                            | <u>0:1</u><br>56%                      | Gas                                     | 57% |
| POOL NO. 2 Tubb Oil + Gas                                                                                                                                                                                                                                                                                                                                                                                                                                                                                                                                                                                                                                                                                                                                                                                                                                                                                                                                                                                                                                                                                                                                                                                                                                                                                                                                                                                                                                                                                                                                                                                                                                                                                                                                                                                                                                                                                                                                                                                                                                                                                                                                                                                                                                                                                                                                                                                                                                                                                                                                                                                                                                                                                                                                                                                                                                                                                                                                                                                                                                                                                                                                                                                                                                                                                                                                                                                                                                                                                                                                                                                                           | 44%X 2                                 | 49 = 109.56                             | 43% |
| POOL NO. 3                                                                                                                                                                                                                                                                                                                                                                                                                                                                                                                                                                                                                                                                                                                                                                                                                                                                                                                                                                                                                                                                                                                                                                                                                                                                                                                                                                                                                                                                                                                                                                                                                                                                                                                                                                                                                                                                                                                                                                                                                                                                                                                                                                                                                                                                                                                                                                                                                                                                                                                                                                                                                                                                                                                                                                                                                                                                                                                                                                                                                                                                                                                                                                                                                                                                                                                                                                                                                                                                                                                                                                                                                          | 4                                      | 107                                     |     |
| POOL NO. 4                                                                                                                                                                                                                                                                                                                                                                                                                                                                                                                                                                                                                                                                                                                                                                                                                                                                                                                                                                                                                                                                                                                                                                                                                                                                                                                                                                                                                                                                                                                                                                                                                                                                                                                                                                                                                                                                                                                                                                                                                                                                                                                                                                                                                                                                                                                                                                                                                                                                                                                                                                                                                                                                                                                                                                                                                                                                                                                                                                                                                                                                                                                                                                                                                                                                                                                                                                                                                                                                                                                                                                                                                          |                                        |                                         |     |
| OIL<br>SECTION III:                                                                                                                                                                                                                                                                                                                                                                                                                                                                                                                                                                                                                                                                                                                                                                                                                                                                                                                                                                                                                                                                                                                                                                                                                                                                                                                                                                                                                                                                                                                                                                                                                                                                                                                                                                                                                                                                                                                                                                                                                                                                                                                                                                                                                                                                                                                                                                                                                                                                                                                                                                                                                                                                                                                                                                                                                                                                                                                                                                                                                                                                                                                                                                                                                                                                                                                                                                                                                                                                                                                                                                                                                 | <u>GAS</u>                             |                                         | ,   |
| 44% - 142 = 322.73 L                                                                                                                                                                                                                                                                                                                                                                                                                                                                                                                                                                                                                                                                                                                                                                                                                                                                                                                                                                                                                                                                                                                                                                                                                                                                                                                                                                                                                                                                                                                                                                                                                                                                                                                                                                                                                                                                                                                                                                                                                                                                                                                                                                                                                                                                                                                                                                                                                                                                                                                                                                                                                                                                                                                                                                                                                                                                                                                                                                                                                                                                                                                                                                                                                                                                                                                                                                                                                                                                                                                                                                                                                | 3237                                   | <u> </u>                                |     |
| SECTION IV: $56 \times 323 = 180.82 $ $\angle 18$ $\angle 19$ $\angle $ | 3/7                                    |                                         |     |
|                                                                                                                                                                                                                                                                                                                                                                                                                                                                                                                                                                                                                                                                                                                                                                                                                                                                                                                                                                                                                                                                                                                                                                                                                                                                                                                                                                                                                                                                                                                                                                                                                                                                                                                                                                                                                                                                                                                                                                                                                                                                                                                                                                                                                                                                                                                                                                                                                                                                                                                                                                                                                                                                                                                                                                                                                                                                                                                                                                                                                                                                                                                                                                                                                                                                                                                                                                                                                                                                                                                                                                                                                                     |                                        |                                         |     |