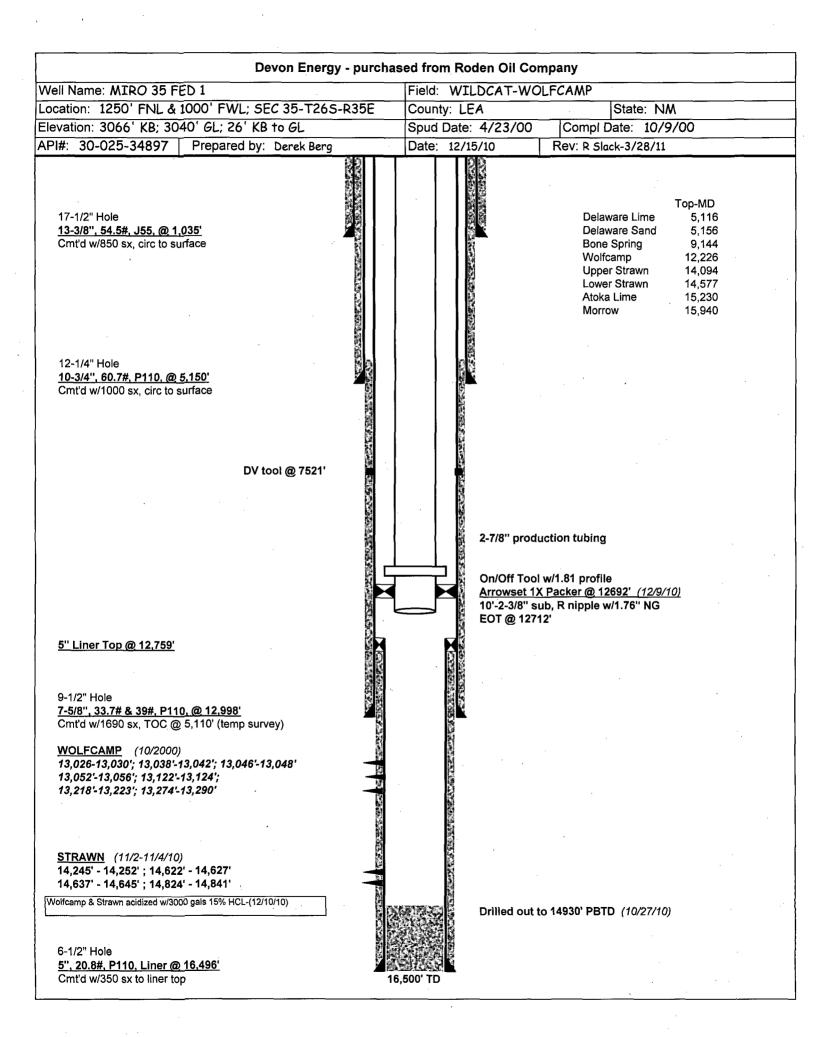

| DATA ELEMENT                                                                                                                                                                                   | UPPER ZONE                                    | INTERMEDIATE ZONE                              | LOWER ZONE                            |
|------------------------------------------------------------------------------------------------------------------------------------------------------------------------------------------------|-----------------------------------------------|------------------------------------------------|---------------------------------------|
| Pool Name HAC                                                                                                                                                                                  | Wolfcamp OL                                   | WILDGE STREAM                                  | OIL                                   |
| Pool Code                                                                                                                                                                                      | 97055                                         |                                                |                                       |
| Top and Bottom of Pay Section<br>(Perforated or Open-Hole Interval)                                                                                                                            | 13,026' – 14,245'<br>Perforated               | 14,245' - 14,841'<br>Perforated                |                                       |
| Method of Production<br>(Flowing or Artificial Lift)                                                                                                                                           | Artificial Lift                               | Artificial Lift                                |                                       |
| Bottomhole Pressure<br>(Note: Pressure data will not be required if the bottom<br>perforation in the lower zone is within 150% of the<br>depth of the top perforation in the upper zone)       | N/A                                           | N/A                                            |                                       |
| Oil Gravity or Gas BTU<br>(Degree API or Gas BTU)                                                                                                                                              |                                               |                                                | · · · · · · · · · · · · · · · · · · · |
| Producing, Shut-In or<br>New Zone                                                                                                                                                              | Producing                                     | New Zone                                       |                                       |
| Date and Oil/Gas/Water Rates of<br>Last Production.<br>(Note: For new zones with no production history,<br>applicant shall be required to attach production<br>estimates and supporting data.) | Date: 10/28/2010<br>Rates: 0.5bod 2mcf 0.5bwd | Date: 12/8/2010<br>Rates: 0.5 bod 0mcf 0.25bwd |                                       |
| Fixed Allocation Percentage<br>(Note: If allocation is based upon something other<br>than current or past production, supporting data or<br>explanation will be required.)                     | Oil Gas<br>Allocation % at a later date       | Oil Gas Allocation % at a later date           | Oil Gas<br>% %                        |