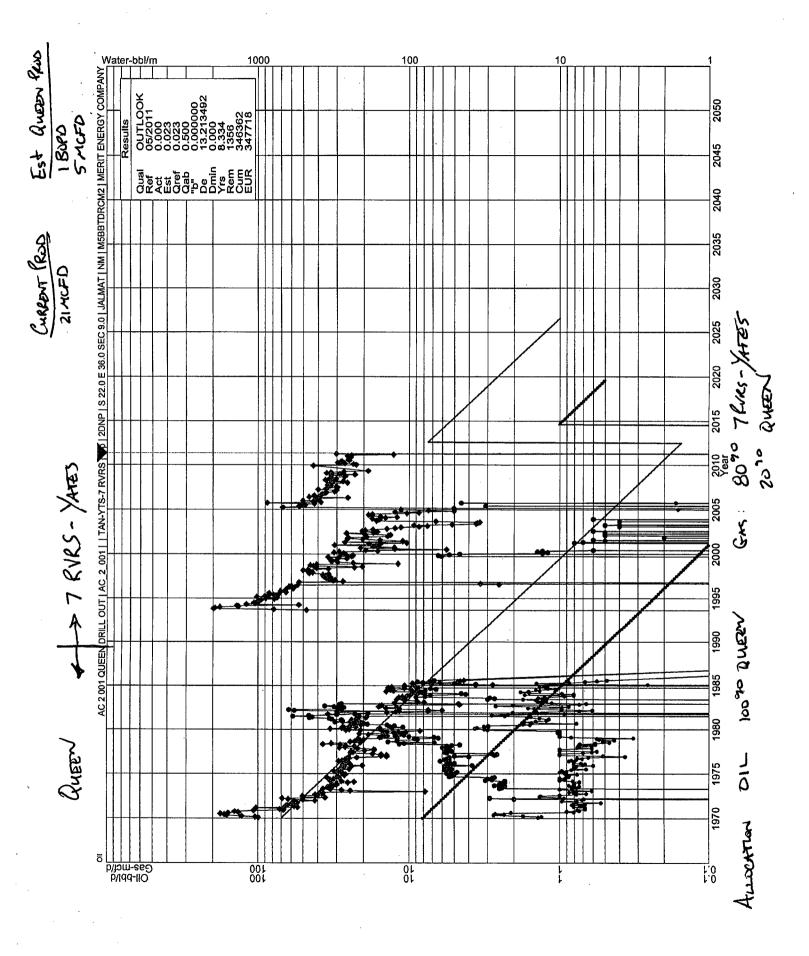

# APPLICATION FOR DOWNHOLE COMMINGLING

| Merit Energy Compa | ny                  | 13727 Noel Rd S             |             |                        |            |
|--------------------|---------------------|-----------------------------|-------------|------------------------|------------|
| Operator           | - <u> </u>          | Address                     | L L         | 75240 4394<br>DAC-4394 | <u>_</u> _ |
| State A A/C 2      | 1                   | Unit - Sect. 9N - T2        | S - R36E    | Lea                    |            |
| Lease              | Well No.            | Unit Letter-Section-Townshi | p-Range     | County                 |            |
| OGRID No. 14591    | Property Code 24671 | API No. 30-025-08849        | Lease Type: | Federal XState         | Fee        |

DATA ELEMENT UPPER ZONE INTERMEDIATE ZONE LOWER ZONE EVACE TRUPS **O**U Jalmat - Tan Yates 7 Rivers Pool Name Langlie Mattix Queer 79240 24130 Pool Code Top and Bottom of Pay Section 3128'-3258' 3698'-3874' (Perforated or Open-Hole Interval) Method of Production Artificial Lift Artificial Lift (Flowing or Artificial Lift) **Bottomhole Pressure** Pressure data will not be required if the botton perforation in the lower zone is within 150% of the NA NA depth of the top perforation in the upper zone) Oil Gravity or Gas BTU (Degree API or Gas BTU) 1.3174 BTU 33.6 API / 1.2088 BTU Producing, Shut-In or SI Producing New Zone Date and Oil/Gas/Water Rates of Last Production. Date: 03/12/2011 Date: Date: applicant shall be required to attach production estimates and supporting data.) Rates: 5mcf/1bopd Rates:21mcf/1bwpd Rates: Fixed Allocation Percentage Oil Gas Oil Gas Oil Gas than current or past production, supporting data or % % 80 % % % % 100 20 explanation will be required.)