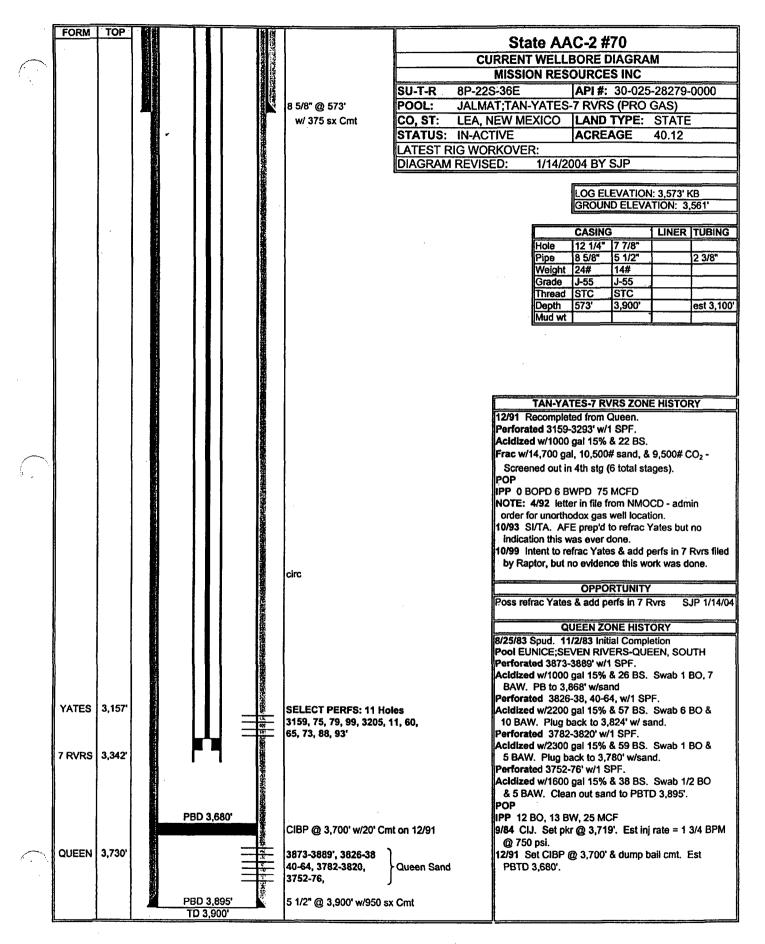

OGRID No. 14591 Property Code 24671 API No. 30-025-28279 \_ Lease Type: \_\_\_\_Federal \_\_\_\_State \_\_\_\_Fee

| DATA ELEMENT                                                                                                                                                                                   | UPPER ZONE                            | INTERMEDIATE ZONE |                                        |
|------------------------------------------------------------------------------------------------------------------------------------------------------------------------------------------------|---------------------------------------|-------------------|----------------------------------------|
| Pool Name                                                                                                                                                                                      | Jalmat - Tan Yates 7 Rivers 🎸         | t Sr              | ENNE IKVE PN<br>Langlie Mattix - Queen |
| Pool Code                                                                                                                                                                                      | 79240                                 | ,<br>             | 24130                                  |
| Top and Bottom of Pay Section<br>(Perforated or Open-Hole Interval)                                                                                                                            | 3159'-3193'                           |                   | 3873'-3776'                            |
| Method of Production<br>(Flowing or Artificial Lift)                                                                                                                                           | Artificial Lift                       |                   | Artificial Lift                        |
| Bottomhole Pressure<br>(Note: Pressure data will not be required if the bottom<br>perforation in the lower zone is within 150% of the<br>depth of the top perforation in the upper zone)       | NA                                    |                   | NA                                     |
| Oil Gravity or Gas BTU<br>(Degree API or Gas BTU)                                                                                                                                              | 1.3174 BTU                            |                   | 33.6 API / 1.2088 BTU                  |
| Producing, Shut-In or<br>New Zone                                                                                                                                                              | Producing                             |                   | SI                                     |
| Date and Oil/Gas/Water Rates of<br>Last Production.<br>(Note: For new zones with no production history,<br>applicant shall be required to attach production<br>estimates and supporting data.) | Date: 03/12/2011<br>Rates:25mcf/1bwpd | Date:<br>Rates:   | Date:<br>Rates: 7bopd/10mcfd           |
| Fixed Allocation Percentage<br>(Note: If allocation is based upon something other<br>than current or past production, supporting data or<br>explanation will be required.)                     | Oil Gas<br>0 % 75 %                   | Oil Gas<br>% %    | Oil Gas<br>100 % 25 %                  |