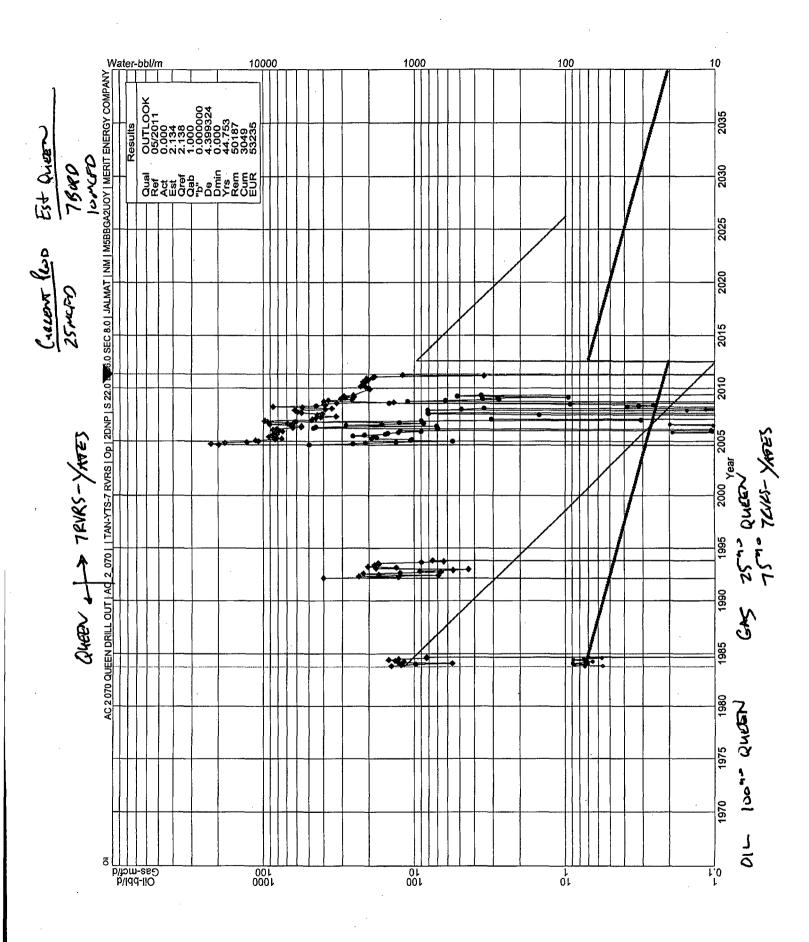

<u>Merit Energy Company</u> has requested approval to commingle the Queen formation (Langlie Mattix Pool) with the Tansill-Yates-Seven Rivers formation (Jalmat Pool).

Commingling the Jalmat Pool with the Langlie Mattix Pool in S 5-9 T22S R36E in Lea County is in the interest of both royalty owners and the conservation. Commingling will extend the life of each well and optimize recovery from Both Pools. The 12 well's commercial value will be extended 30 years based on estimated reserves from the Queen formation, and will ultimately allow uncommercial Jalmat Pool reserves to be recovered via production from the Queen. The Queen Completions are uneconomic if it is required by the NMOCD to seal off the Jalmat Pool from the Langlie Mattix Pool. Operationally, fluid samples will be collected before and after commingling. Scale inhibitors will be continuously pumped during operations. The fluid level will be maintained below the Jalmat pool both to optimize production and reduce any scaling tendencies.