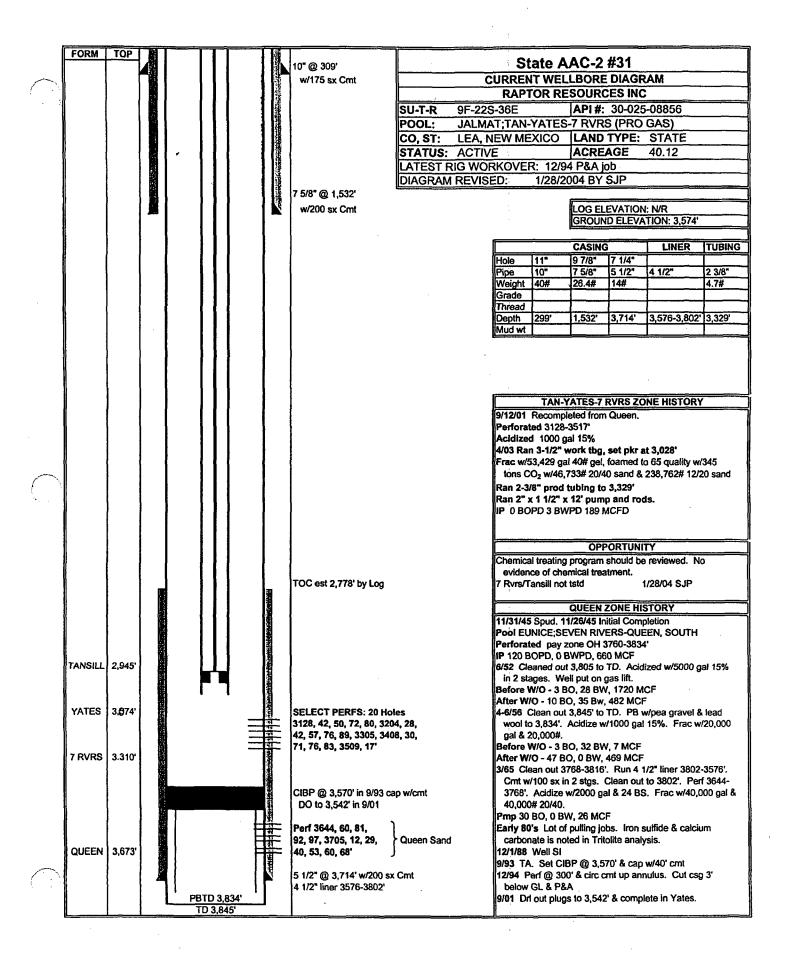

### State of New Mexico Energy, Minerals and Natural Resources Department

APPLICATION TYPE

### **Oil Conservation Division** 1220 South St. Francis Dr. Santa Fe, New Mexico 87505

X Single Well Establish Pre-Approved Pools EXISTING WELLBORE X Yes No

11-7

### APPLICATION FOR DOWNHOLE COMMINGLING

|                      |          | VttC-                                  | T      |  |  |  |  |
|----------------------|----------|----------------------------------------|--------|--|--|--|--|
| Merit Energy Company |          | 13727 Noel Rd Ste 500 Dallas, TX 75240 |        |  |  |  |  |
| Operator             |          | Address                                |        |  |  |  |  |
| State A A/C 2        | 31       | Unit F - Sect. 9F - T22S - R36E        | Lea    |  |  |  |  |
| Lease                | Well No. | Unit Letter-Section-Township-Range     | County |  |  |  |  |
|                      |          |                                        |        |  |  |  |  |

OGRID No. 14591 Property Code 24671 API No. 30-025-08856 \_\_\_\_Lease Type: \_\_\_\_Federal \_\_\_XState \_\_\_\_Fee

| DATA ELEMENT                                                                                                                                                                                   | UPPER ZONE                            | INTERMEDIATE ZONE | LOWER ZONE                   |
|------------------------------------------------------------------------------------------------------------------------------------------------------------------------------------------------|---------------------------------------|-------------------|------------------------------|
| Pool Name                                                                                                                                                                                      | Jalmat - Tan Yates 7 Rivers           |                   | Langlie Mattix - Queen       |
| Pool Code                                                                                                                                                                                      | 79240                                 | · · · · ·         | 24130                        |
| Top and Bottom of Pay Section<br>(Perforated or Open-Hole Interval)                                                                                                                            | 3128'-3517'                           |                   | 3644'-3668'                  |
| Method of Production<br>(Flowing or Artificial Lift)                                                                                                                                           | Artificial Lift                       |                   | Artificial Lift              |
| Bottomhole Pressure<br>(Note: Pressure data will not be required if the bottom<br>perforation in the lower zone is within 150% of the<br>depth of the top perforation in the upper zone)       | NA                                    |                   | NA                           |
| Oil Gravity or Gas BTU<br>(Degree API or Gas BTU)                                                                                                                                              | 1.3174 BTU                            | ,                 | 33.6 API / 1.2088 BTU        |
| Producing, Shut-In or<br>New Zone                                                                                                                                                              | Producing                             |                   | SI                           |
| Date and Oil/Gas/Water Rates of<br>Last Production.<br>(Note: For new zones with no production history,<br>applicant shall be required to attach production<br>estimates and supporting data.) | Date: 03/12/2011<br>Rates:50mcf/1bwpd | Date:<br>Rates:   | Date:<br>Rates: 1bopd/30mcfd |
| Fixed Allocation Percentage<br>(Note: If allocation is based upon something other<br>than current or past production, supporting data or<br>explanation will be required.)                     | Oil Gas<br>0 % 50 %                   | Oil Gas<br>% %    | Oil Gas<br>100 % 50 %        |