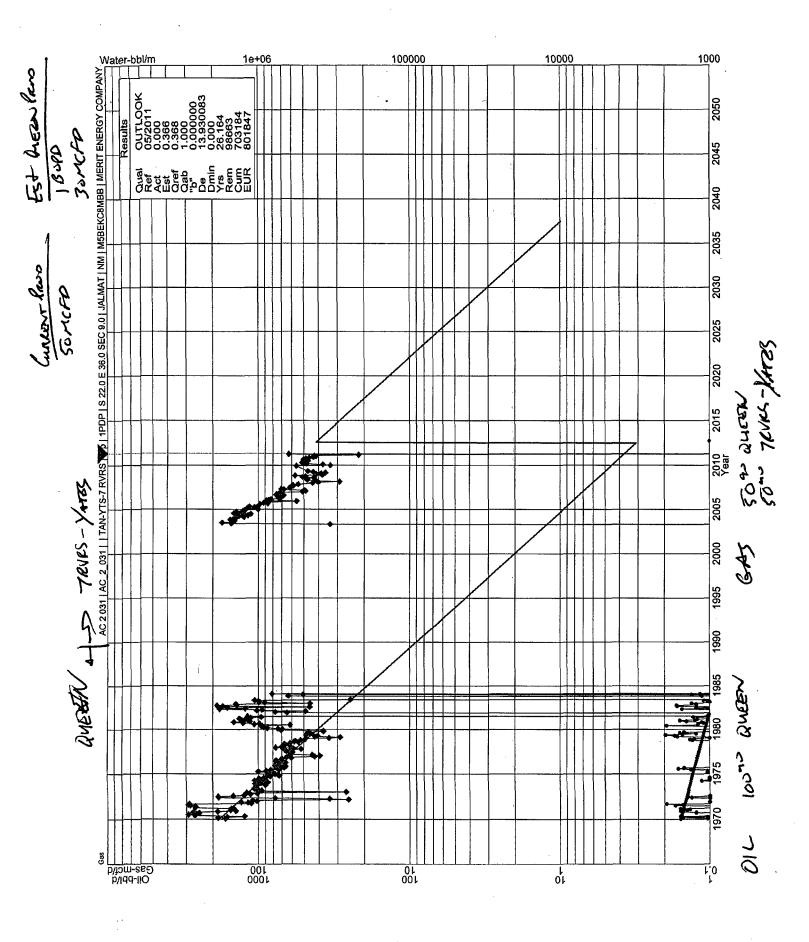

Attachments:

C-102 for each zone to be commingled showing its spacing unit and acreage dedication.

Production curve for each zone for at least one year. (If not available, attach explanation.)

For zones with no production history, estimated production rates and supporting data.

### RE. Jalmat Field: 12 Commingling Applications Lea County, New Mexico

<u>Merit Energy Company</u> has requested approval to commingle the Queen formation (Langlie Mattix Pool) with the Tansill-Yates-Seven Rivers formation (Jalmat Pool).

Commingling the Jalmat Pool with the Langlie Mattix Pool in S 5-9 T22S R36E in Lea County is in the interest of both royalty owners and the conservation. Commingling will extend the life of each well and optimize recovery from Both Pools. The 12 well's commercial value will be extended 30 years based on estimated reserves from the Queen formation, and will ultimately allow uncommercial Jalmat Pool reserves to be recovered via production from the Queen. The Queen Completions are uneconomic if it is required by the NMOCD to seal off the Jalmat Pool from the Langlie Mattix Pool. Operationally, fluid samples will be collected before and after commingling. Scale inhibitors will be continuously pumped during operations. The fluid level will be maintained below the Jalmat pool both to optimize production and reduce any scaling tendencies.