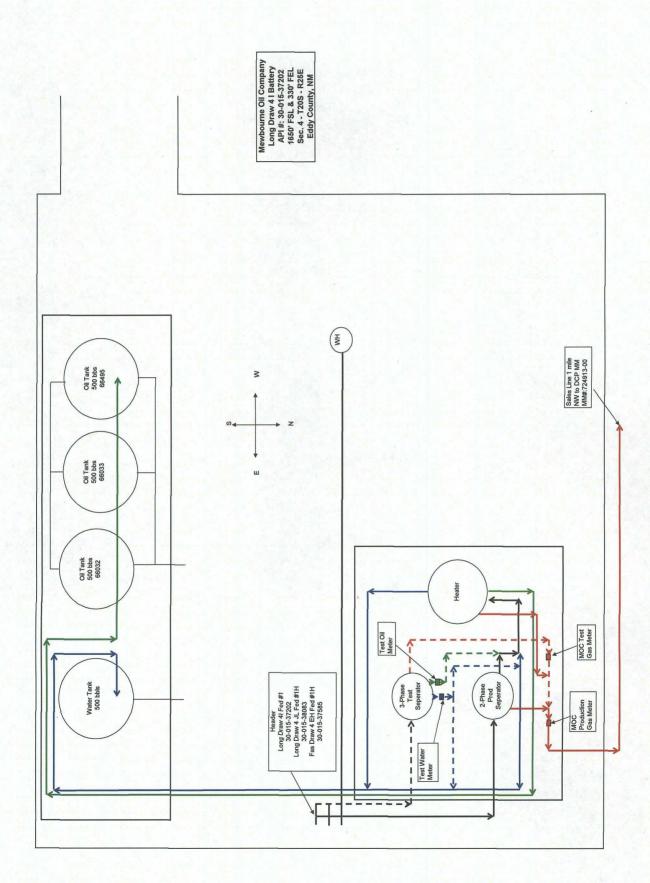

/Sundry Notice of intent

/Copy of Form C107B submitted to NMOCD

✓ Site diagram of production facility with pictures

Spreadsheet showing leases production & fluid characteristics

/Explanation of testing procedure

Mewbourne requests permission to surface commingle production from the above captioned well into our existing tank battery on our Long Draw 4 I Fed #1 (API 30-015-37202). Consider with following attachments.