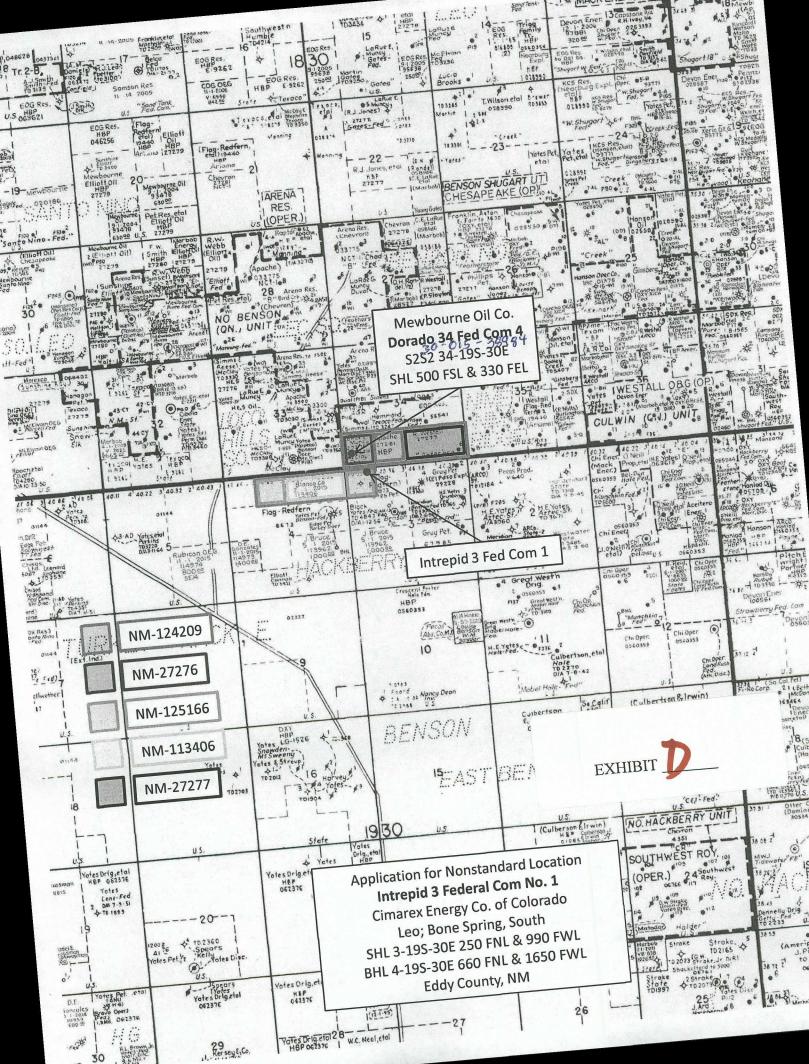

Attached as **Exhibit D** is a land plat showing that the affected offset operator is Mewbourne Oil Company. Notice has been given as shown on **Exhibit E**.

Very truly yours,

James Bruce

Attorney for Cimarex Energy Co. of Colorado

Subject: Cimarex - Intrepid 3 Fed Com #1 - NSL Application

Dear Jim

Based on the footages you have indicated for the penetration point, it seem that this location encroaches (diagonally) toward Unit N, as well as Unit M of Section 34. Your land plat shows Unit N as under a separate lease, w/ Apache shown as lessee. We shown no wells in either Unit M or N, and Mewbourne's Dorado 34 Fed Com #4 is not in our system. Presumably it has not yet gotten BLM approval. However, for that reason, there is no "division designated operator." Accordingly, it would seem notice is needed to the operating rights owner in Unit N, be that Apache or someone else.

May 6, 2011

David Brooks
Oil Conservation Division
1220 South St. Francis Drive
Santa Fe, New Mexico 87505

Re: Cimarex/Intrepid 3 Fed. Com. Well No. 1 unorthodox llocation

Dear David:

Regarding your e-mail of May 4th, I re-checked the records. Enclosed is a serial register of the federal records, showing that the E½SW¼ §34-18S-30E is leased to Cimarex (the land plat attached to the application was outdated). Therefore, no additional notice is due.