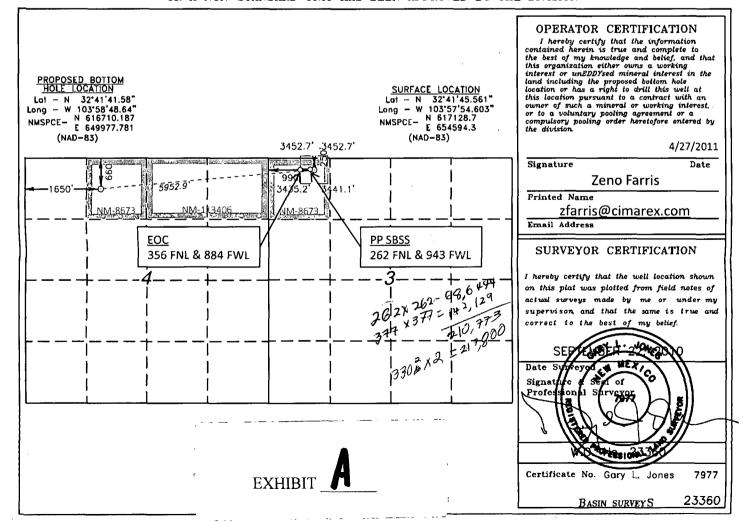

Bottom hole location: 660 feet FNL & 1650 feet FWL §4

Bottom hole location: 660 feet FNL & 1650 feet FWL §4

Well unit: Lot 4 §3 and Lots 1-3 §4-19S-30E, Eddy County,

New Mexico

The well will be directionally drilled to test the Bone Spring formation (South Leo-Bone Spring Pool), which is spaced on statewide rules, with 40 acre spacing and wells to be located no closer than 330 feet to a quarter-quarter section line. A Form C-102 is attached hereto as **Exhibit A**.

WELL LOCATION AND ACREAGE DEDICATION PLAT

☐ AMENDED REPORT

| API Number          | Pool Code              | Pool Name                |             |  |
|---------------------|------------------------|--------------------------|-------------|--|
|                     | 37920                  | Leo; Bone Sp             | ring, S     |  |
| Property Code       | •                      | erty Name<br>FEDERAL COM | Well Number |  |
| OGRID No.<br>162683 | Oper<br>CIMAREX ENERGY | Elevation 3445'          |             |  |

#### Surface Location

| UL or lot No. | Section | Township | Range | Lot Idn | Feet from the | North/South line | Feet from the | East/West line | County |
|---------------|---------|----------|-------|---------|---------------|------------------|---------------|----------------|--------|
| D             | 3       | 19 S     | 30 E  |         | 250'          | NORTH            | 990'          | WEST           | EDDY   |

#### Bottom Hole Location If Different From Surface

| UL or lot No.  | Section   | Township    | Range       | Lot Idn | Feet from the | North/South line | Feet from the | East/West line | County |
|----------------|-----------|-------------|-------------|---------|---------------|------------------|---------------|----------------|--------|
| С              | 4         | 19 S        | 30 E        | :       | 660'          | NORTH            | 1650'         | WEST           | EDDY   |
| Dedicated Acre | s Joint o | r Infill Co | nsolidation | Code Or | der No.       | -                |               |                |        |
| 161.53         |           |             | Р           |         |               |                  |               |                |        |