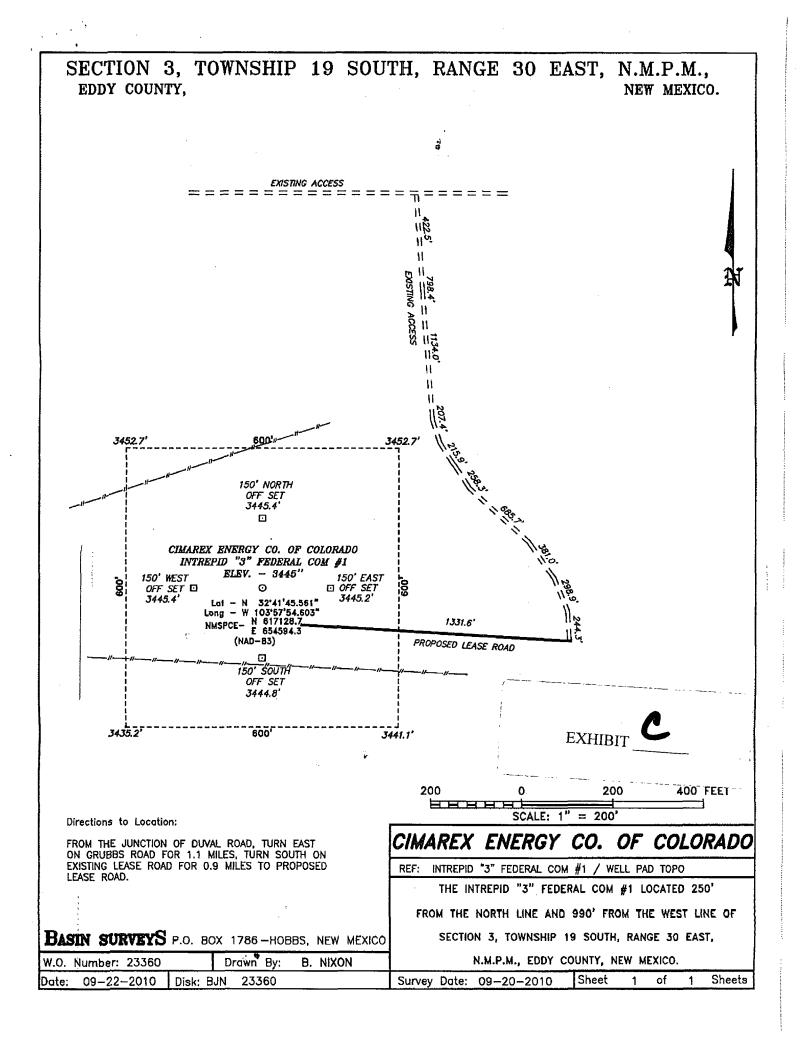

The unorthodox location is due to potash and topographic reasons. The well is located just to the north of open mine workings, and must remain one-half mile from them. **Exhibit B**. Therefore, the location has to be in the northern part of Lot 4 of Section 3. The well would have been placed 330 feet from the north line, but a pipeline required the well to be moved slightly north of that location. **Exhibit C** 

#### Surface Location

| UL or lot No. | Section | Township | Range | Lot Idn | Feet from the | North/South line | Feet from the | East/West line | County |
|---------------|---------|----------|-------|---------|---------------|------------------|---------------|----------------|--------|
| D             | 3       | 19 S     | 30 E  |         | 250'          | NORTH            | 990'          | WEST           | EDDY   |

#### Bottom Hole Location If Different From Surface

| UL or lot No.  | Section   | Township    | Range       | Lot Idn | Feet from the | North/South line | Feet from the | East/West line | County |
|----------------|-----------|-------------|-------------|---------|---------------|------------------|---------------|----------------|--------|
| С              | 4         | 19 S        | 30 E        | :       | 660'          | NORTH            | 1650'         | WEST           | EDDY   |
| Dedicated Acre | s Joint o | r Infill Co | nsolidation | Code Or | der No.       | -                |               |                |        |
| 161.53         |           |             | Р           |         |               |                  |               |                |        |