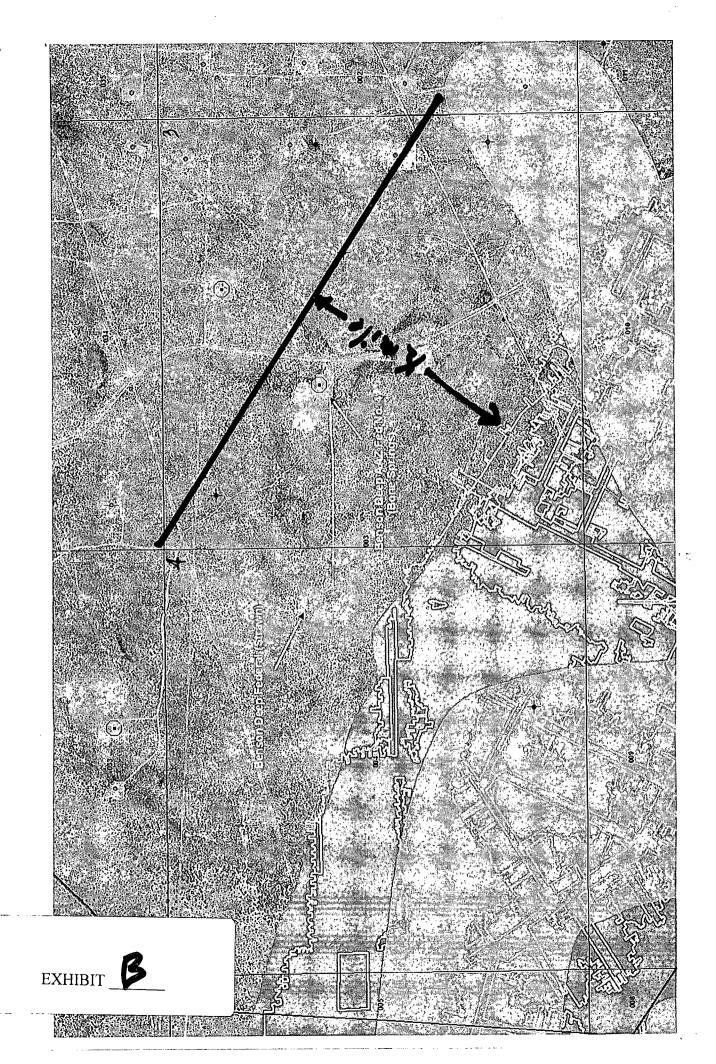

The unorthodox location is due to potash and topographic reasons. The well is located just to the north of open mine workings, and must remain one-half mile from them. **Exhibit B**. Therefore, the location has to be in the northern part of Lot 4 of Section 3. The well would have been placed 330 feet from the north line, but a pipeline required the well to be moved slightly north of that location. **Exhibit C** 