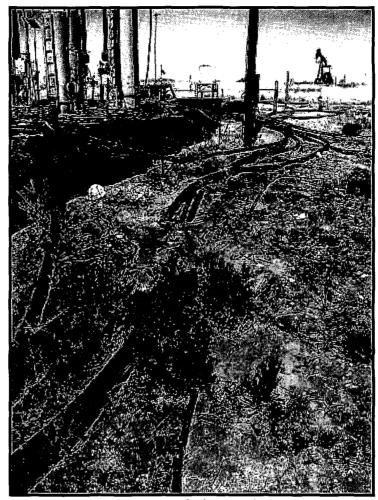

Range Grizzell B Battery Site Photos 5-28-11

Well Sign

Release area facing north

Release area facing northeast

Release area facing north

Release area facing north

Release point tank

Release area facing south

Release area facing south

Release area facing south

Release area facing southeast