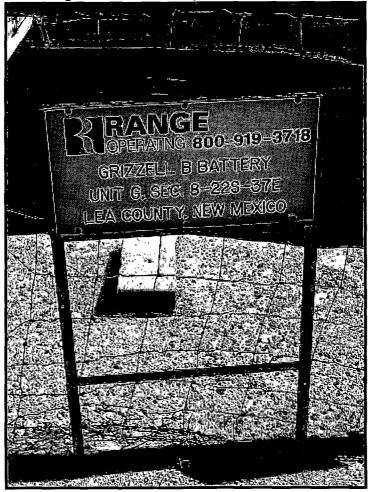

Range Grizzell B Battery Site Photos 5-28-11

Well Sign

Release area facing north

Release area facing northeast

Release area facing north

Release area facing north

Release point tank

Release area facing south